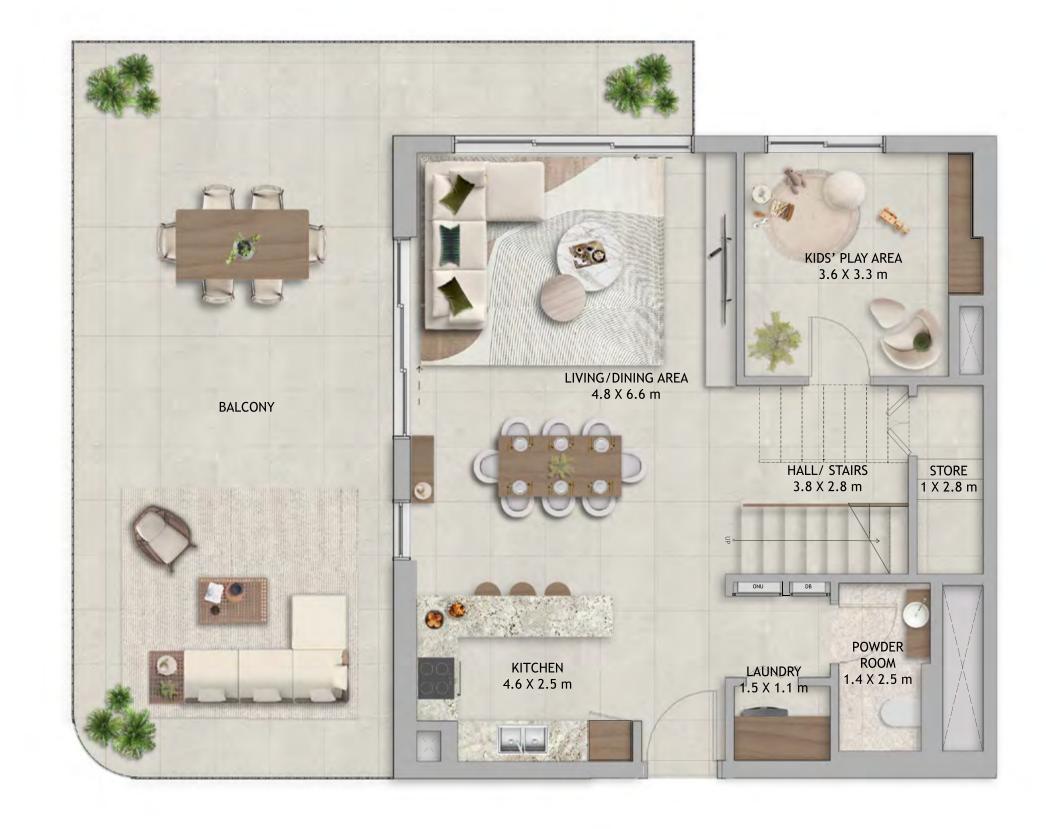

### 3 BEDROOM WITH KIDS PLAY AREA

Average GFA (excluding balcony) 1,625sqft / 151sqm