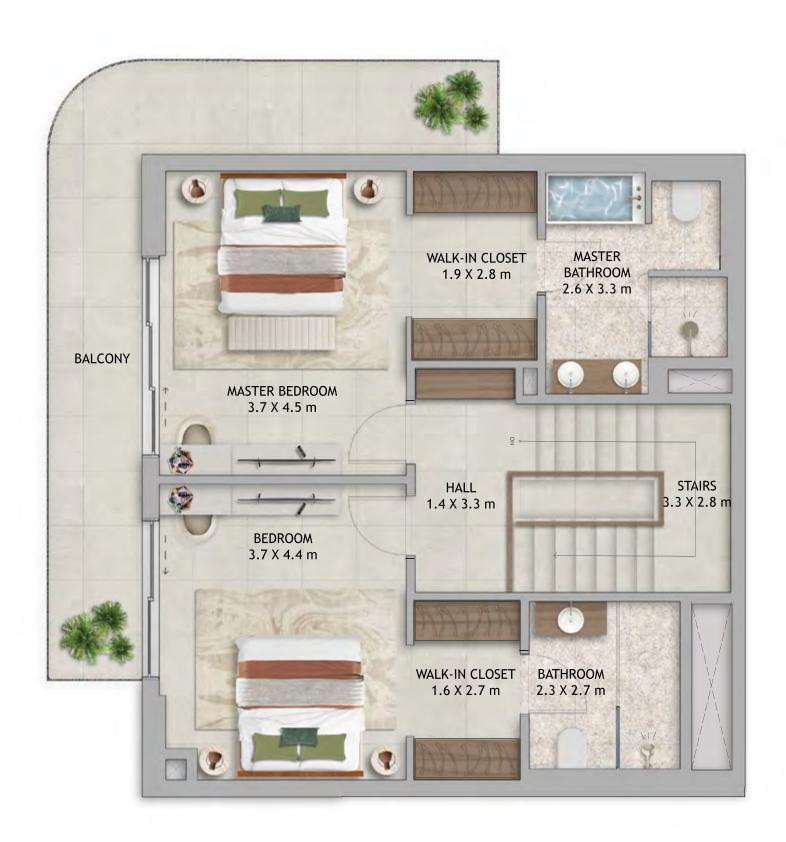

### 2 BEDROOM DUPLEX TYPE 3

Average GFA (excluding balcony) 1,690sqft / 157sqm

LOWER LEVEL UPPER LEVEL