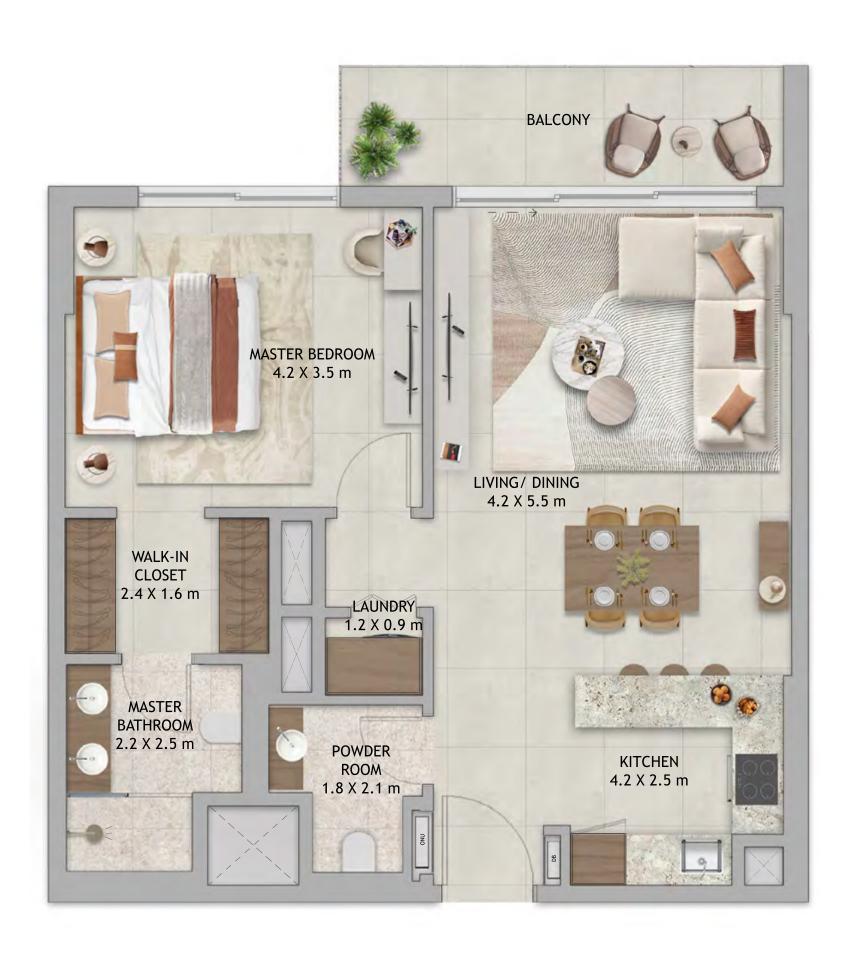

# Verdes BY HAVEN

# 1-BEDROOM

# Average GFA (excluding balcony) 730sqft / 67sqm



# 2 BEDROOM (MIDDLE UNIT)

Average GFA (excluding balcony) 1,259sqft / 117sqm



# 2-BEDROOM (CORNER UNIT)

Average GFA (excluding balcony) 1,485sqft / 138sqm



### 2 BEDROOM DUPLEX TYPE 1

Average GFA (excluding balcony) 1,485sqft / 138sqm





LOWER LEVEL UPPER LEVEL

### 2 BEDROOM DUPLEX TYPE 2

# Average GFA (excluding balcony) 1,582sqft / 147sqm



LOWER LEVEL



UPPER LEVEL

### 2 BEDROOM DUPLEX TYPE 3

Average GFA (excluding balcony) 1,690sqft / 157sqm





LOWER LEVEL UPPER LEVEL

### 3 BEDROOM WITH KIDS PLAY AREA

Average GFA (excluding balcony) 1,625sqft / 151sqm



### 3-BEDROOM + MAID

### Average GFA (excluding balcony) 1,625sqft / 151sqm