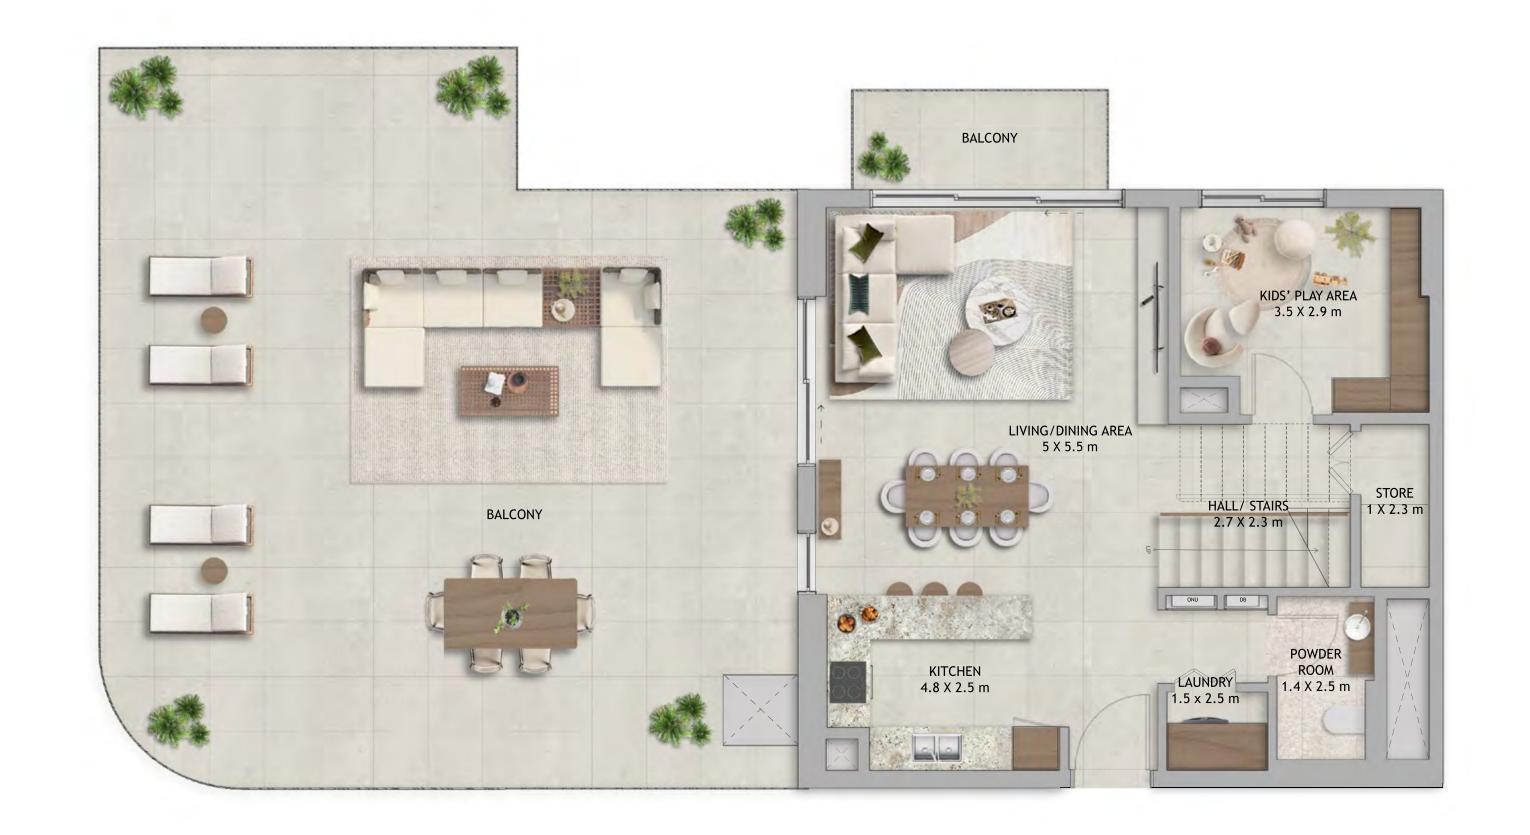

### 3 BEDROOM WITH KIDS PLAY AREA

Average GFA (excluding balcony) 1,625sqft / 151sqm