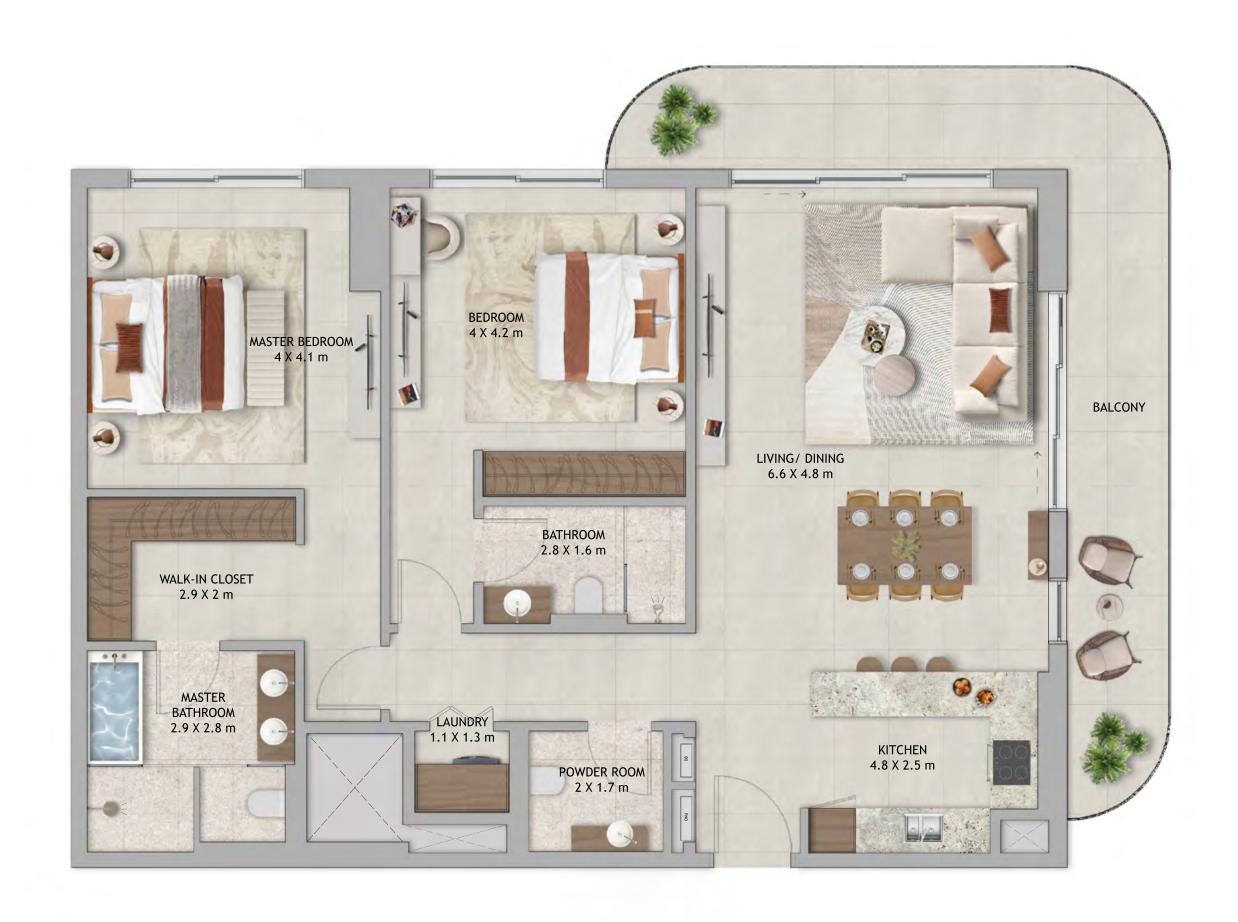

### 2 BEDROOM DUPLEX TYPE 1

Average GFA (excluding balcony) 1,485sqft / 138sqm

LOWER LEVEL UPPER LEVEL