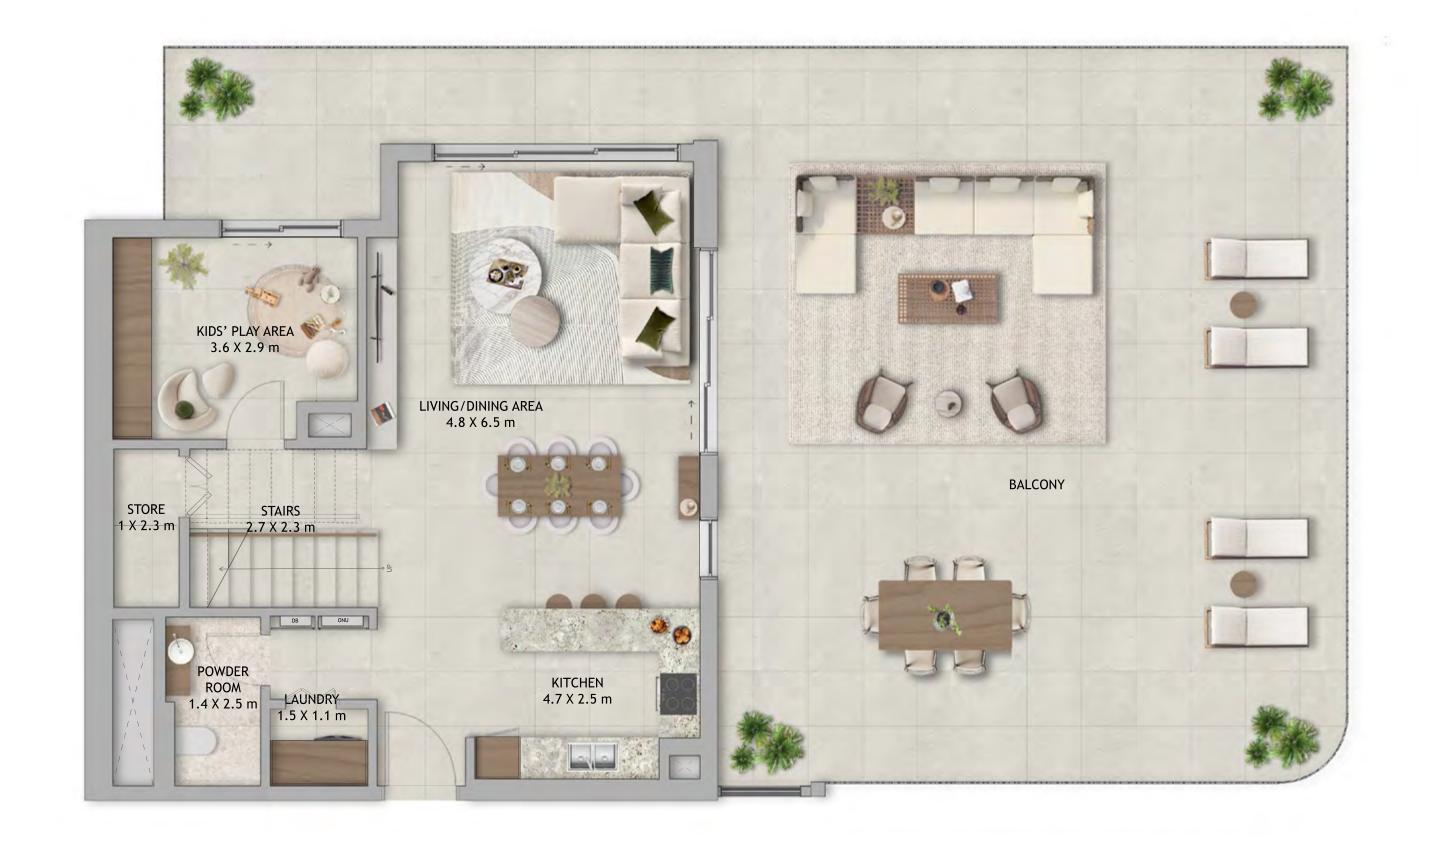

# Verdes BY HAVEN

# 1-BEDROOM

# Average GFA (excluding balcony) 730sqft / 67sqm



# 2 BEDROOM (MIDDLE UNIT)

Average GFA (excluding balcony) 1,259sqft / 117sqm



# 2-BEDROOM (CORNER UNIT)

Average GFA (excluding balcony) 1,485sqft / 138sqm



### 2 BEDROOM DUPLEX TYPE 1

Average GFA (excluding balcony) 1,485sqft / 138sqm





LOWER LEVEL UPPER LEVEL

### 2 BEDROOM DUPLEX TYPE 2

# Average GFA (excluding balcony) 1,582sqft / 147sqm



LOWER LEVEL



UPPER LEVEL

### 2 BEDROOM DUPLEX TYPE 3

Average GFA (excluding balcony) 1,690sqft / 157sqm





LOWER LEVEL UPPER LEVEL

### 3 BEDROOM WITH KIDS PLAY AREA

Average GFA (excluding balcony) 1,625sqft / 151sqm



### 3-BEDROOM + MAID

### Average GFA (excluding balcony) 1,625sqft / 151sqm