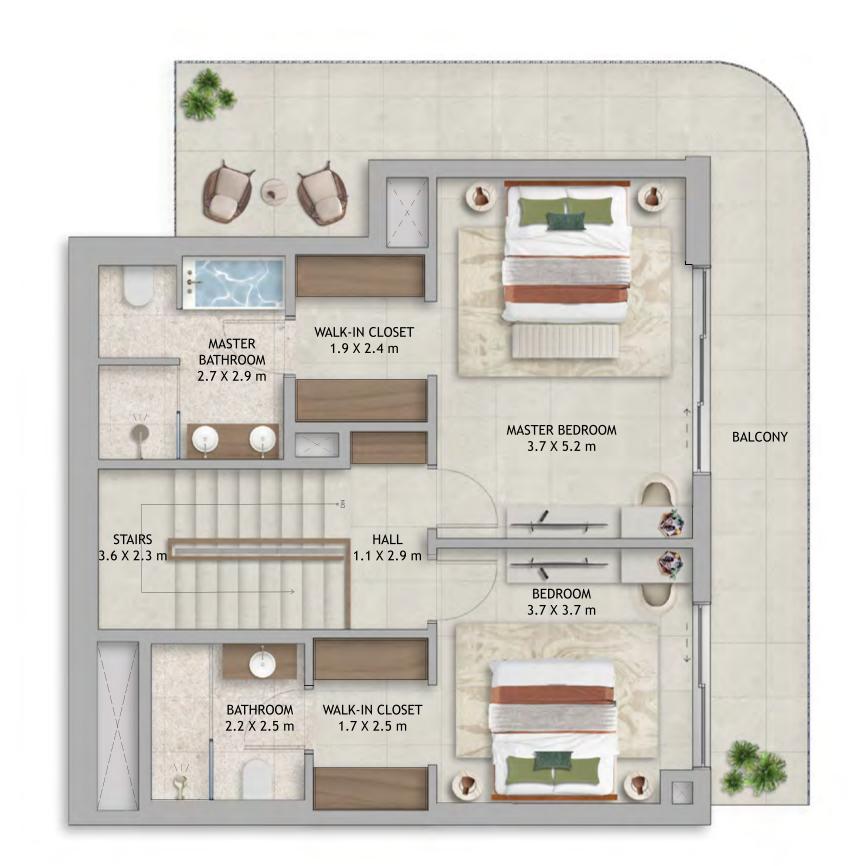

### 2 BEDROOM DUPLEX TYPE 1

Average GFA (excluding balcony) 1,485sqft / 138sqm

LOWER LEVEL UPPER LEVEL

### 2 BEDROOM DUPLEX TYPE 2

# Average GFA (excluding balcony) 1,582sqft / 147sqm

LOWER LEVEL

UPPER LEVEL

### 2 BEDROOM DUPLEX TYPE 3

Average GFA (excluding balcony) 1,690sqft / 157sqm

LOWER LEVEL UPPER LEVEL