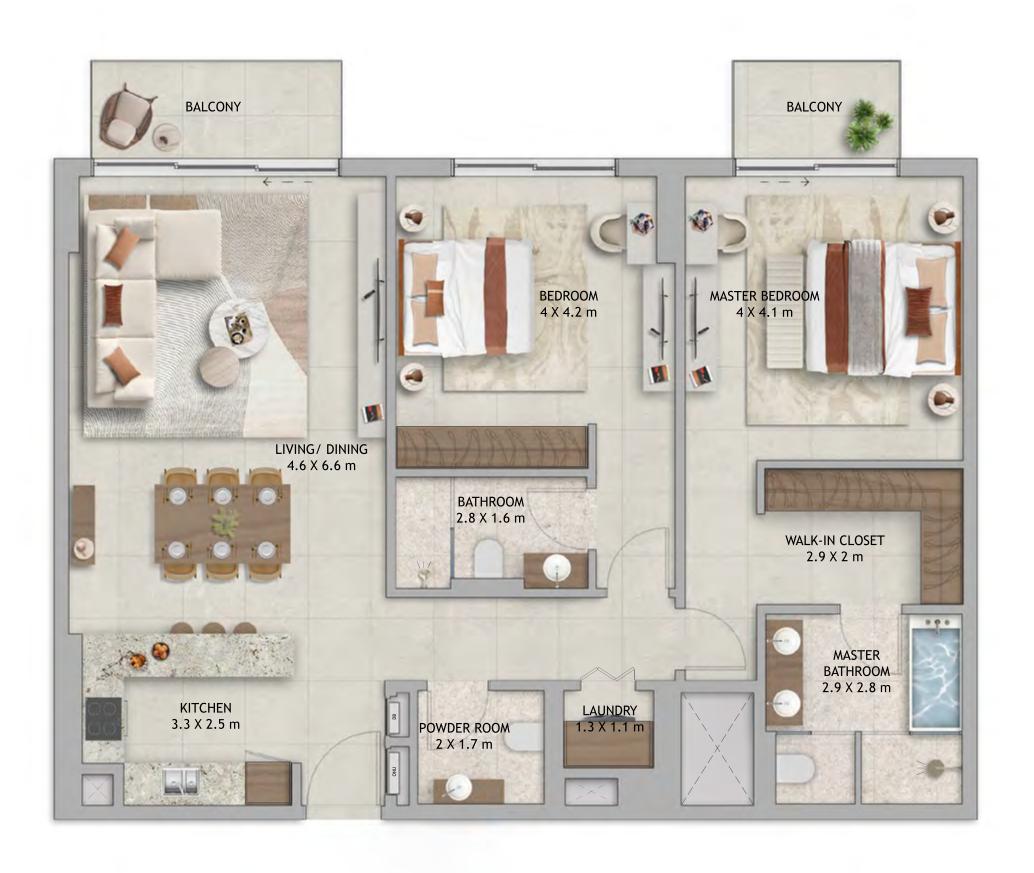

# 2 BEDROOM (MIDDLE UNIT)

Average GFA (excluding balcony) 1,259sqft / 117sqm

# 2-BEDROOM (CORNER UNIT)

Average GFA (excluding balcony) 1,485sqft / 138sqm