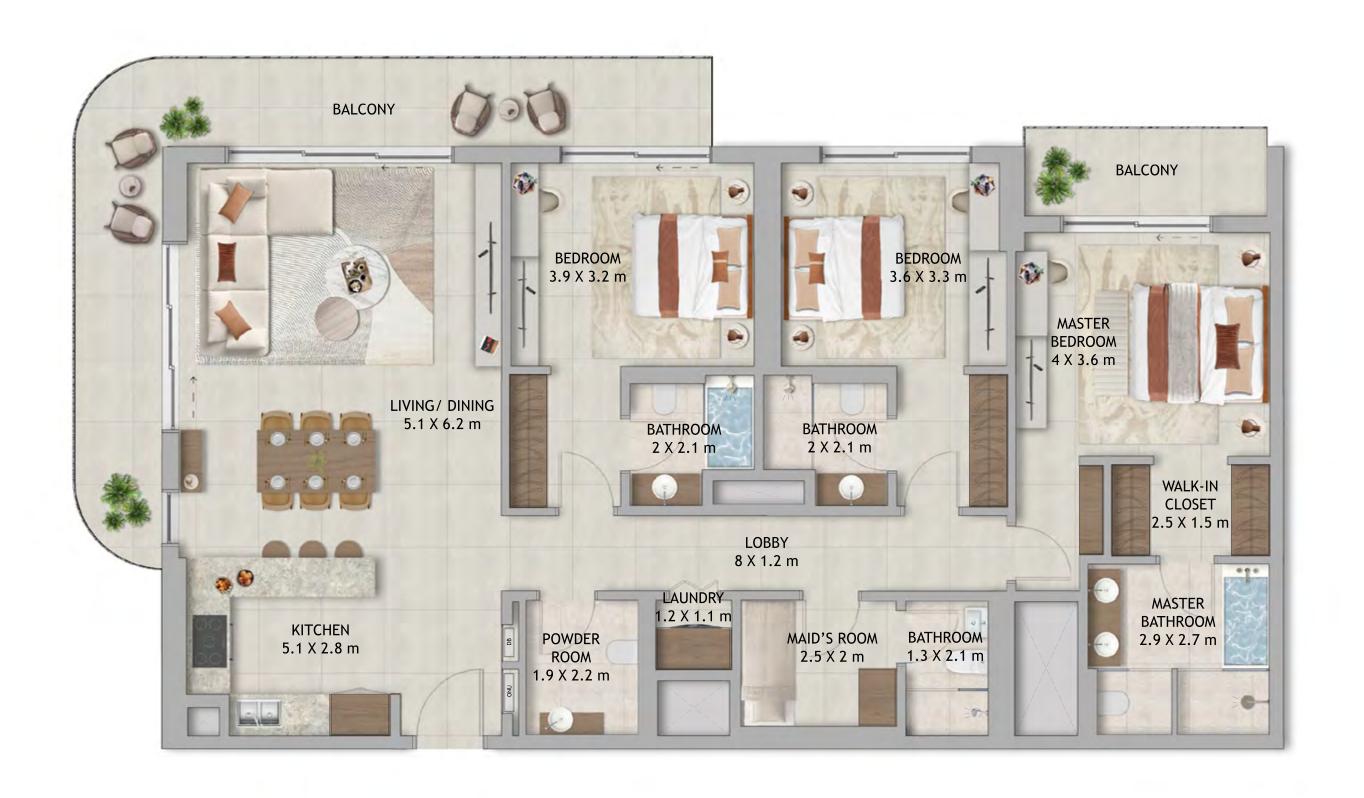

# Verdes BY HAVEN

# 1-BEDROOM

# Average GFA (excluding balcony) 730sqft / 67sqm



# 2 BEDROOM (MIDDLE UNIT)

Average GFA (excluding balcony) 1,259sqft / 117sqm



# 2-BEDROOM (CORNER UNIT)

Average GFA (excluding balcony) 1,485sqft / 138sqm



### 2 BEDROOM DUPLEX TYPE 1

Average GFA (excluding balcony) 1,485sqft / 138sqm





LOWER LEVEL UPPER LEVEL

### 2 BEDROOM DUPLEX TYPE 2

# Average GFA (excluding balcony) 1,582sqft / 147sqm



LOWER LEVEL



UPPER LEVEL

### 2 BEDROOM DUPLEX TYPE 3

Average GFA (excluding balcony) 1,690sqft / 157sqm





LOWER LEVEL UPPER LEVEL

### 3 BEDROOM WITH KIDS PLAY AREA

Average GFA (excluding balcony) 1,625sqft / 151sqm



### 3-BEDROOM + MAID

### Average GFA (excluding balcony) 1,625sqft / 151sqm