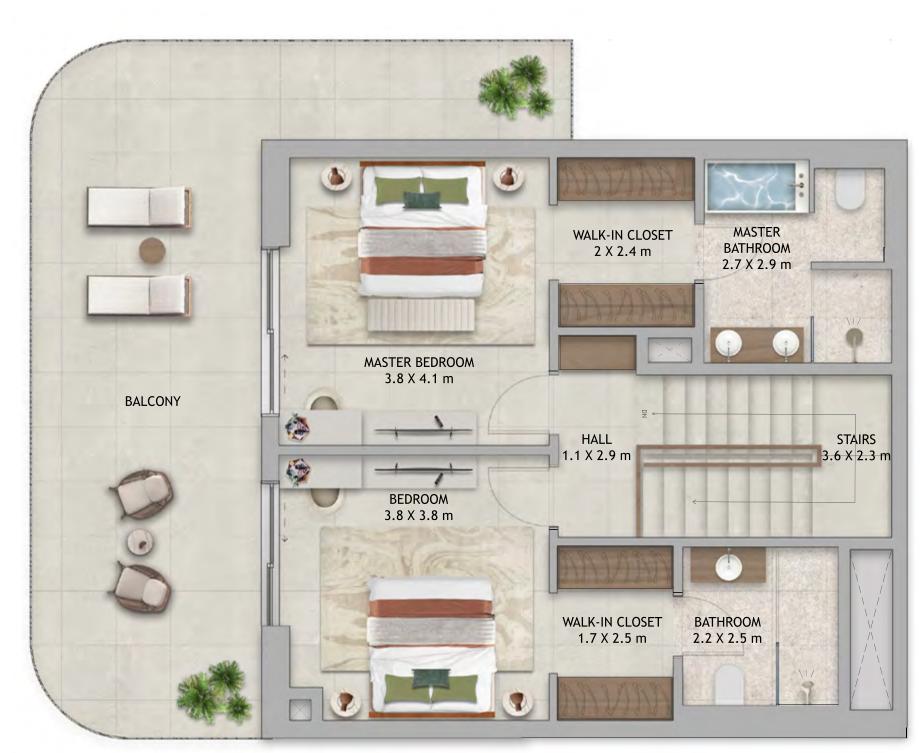

### 2 BEDROOM DUPLEX TYPE 2

# Average GFA (excluding balcony) 1,582sqft / 147sqm

LOWER LEVEL

UPPER LEVEL