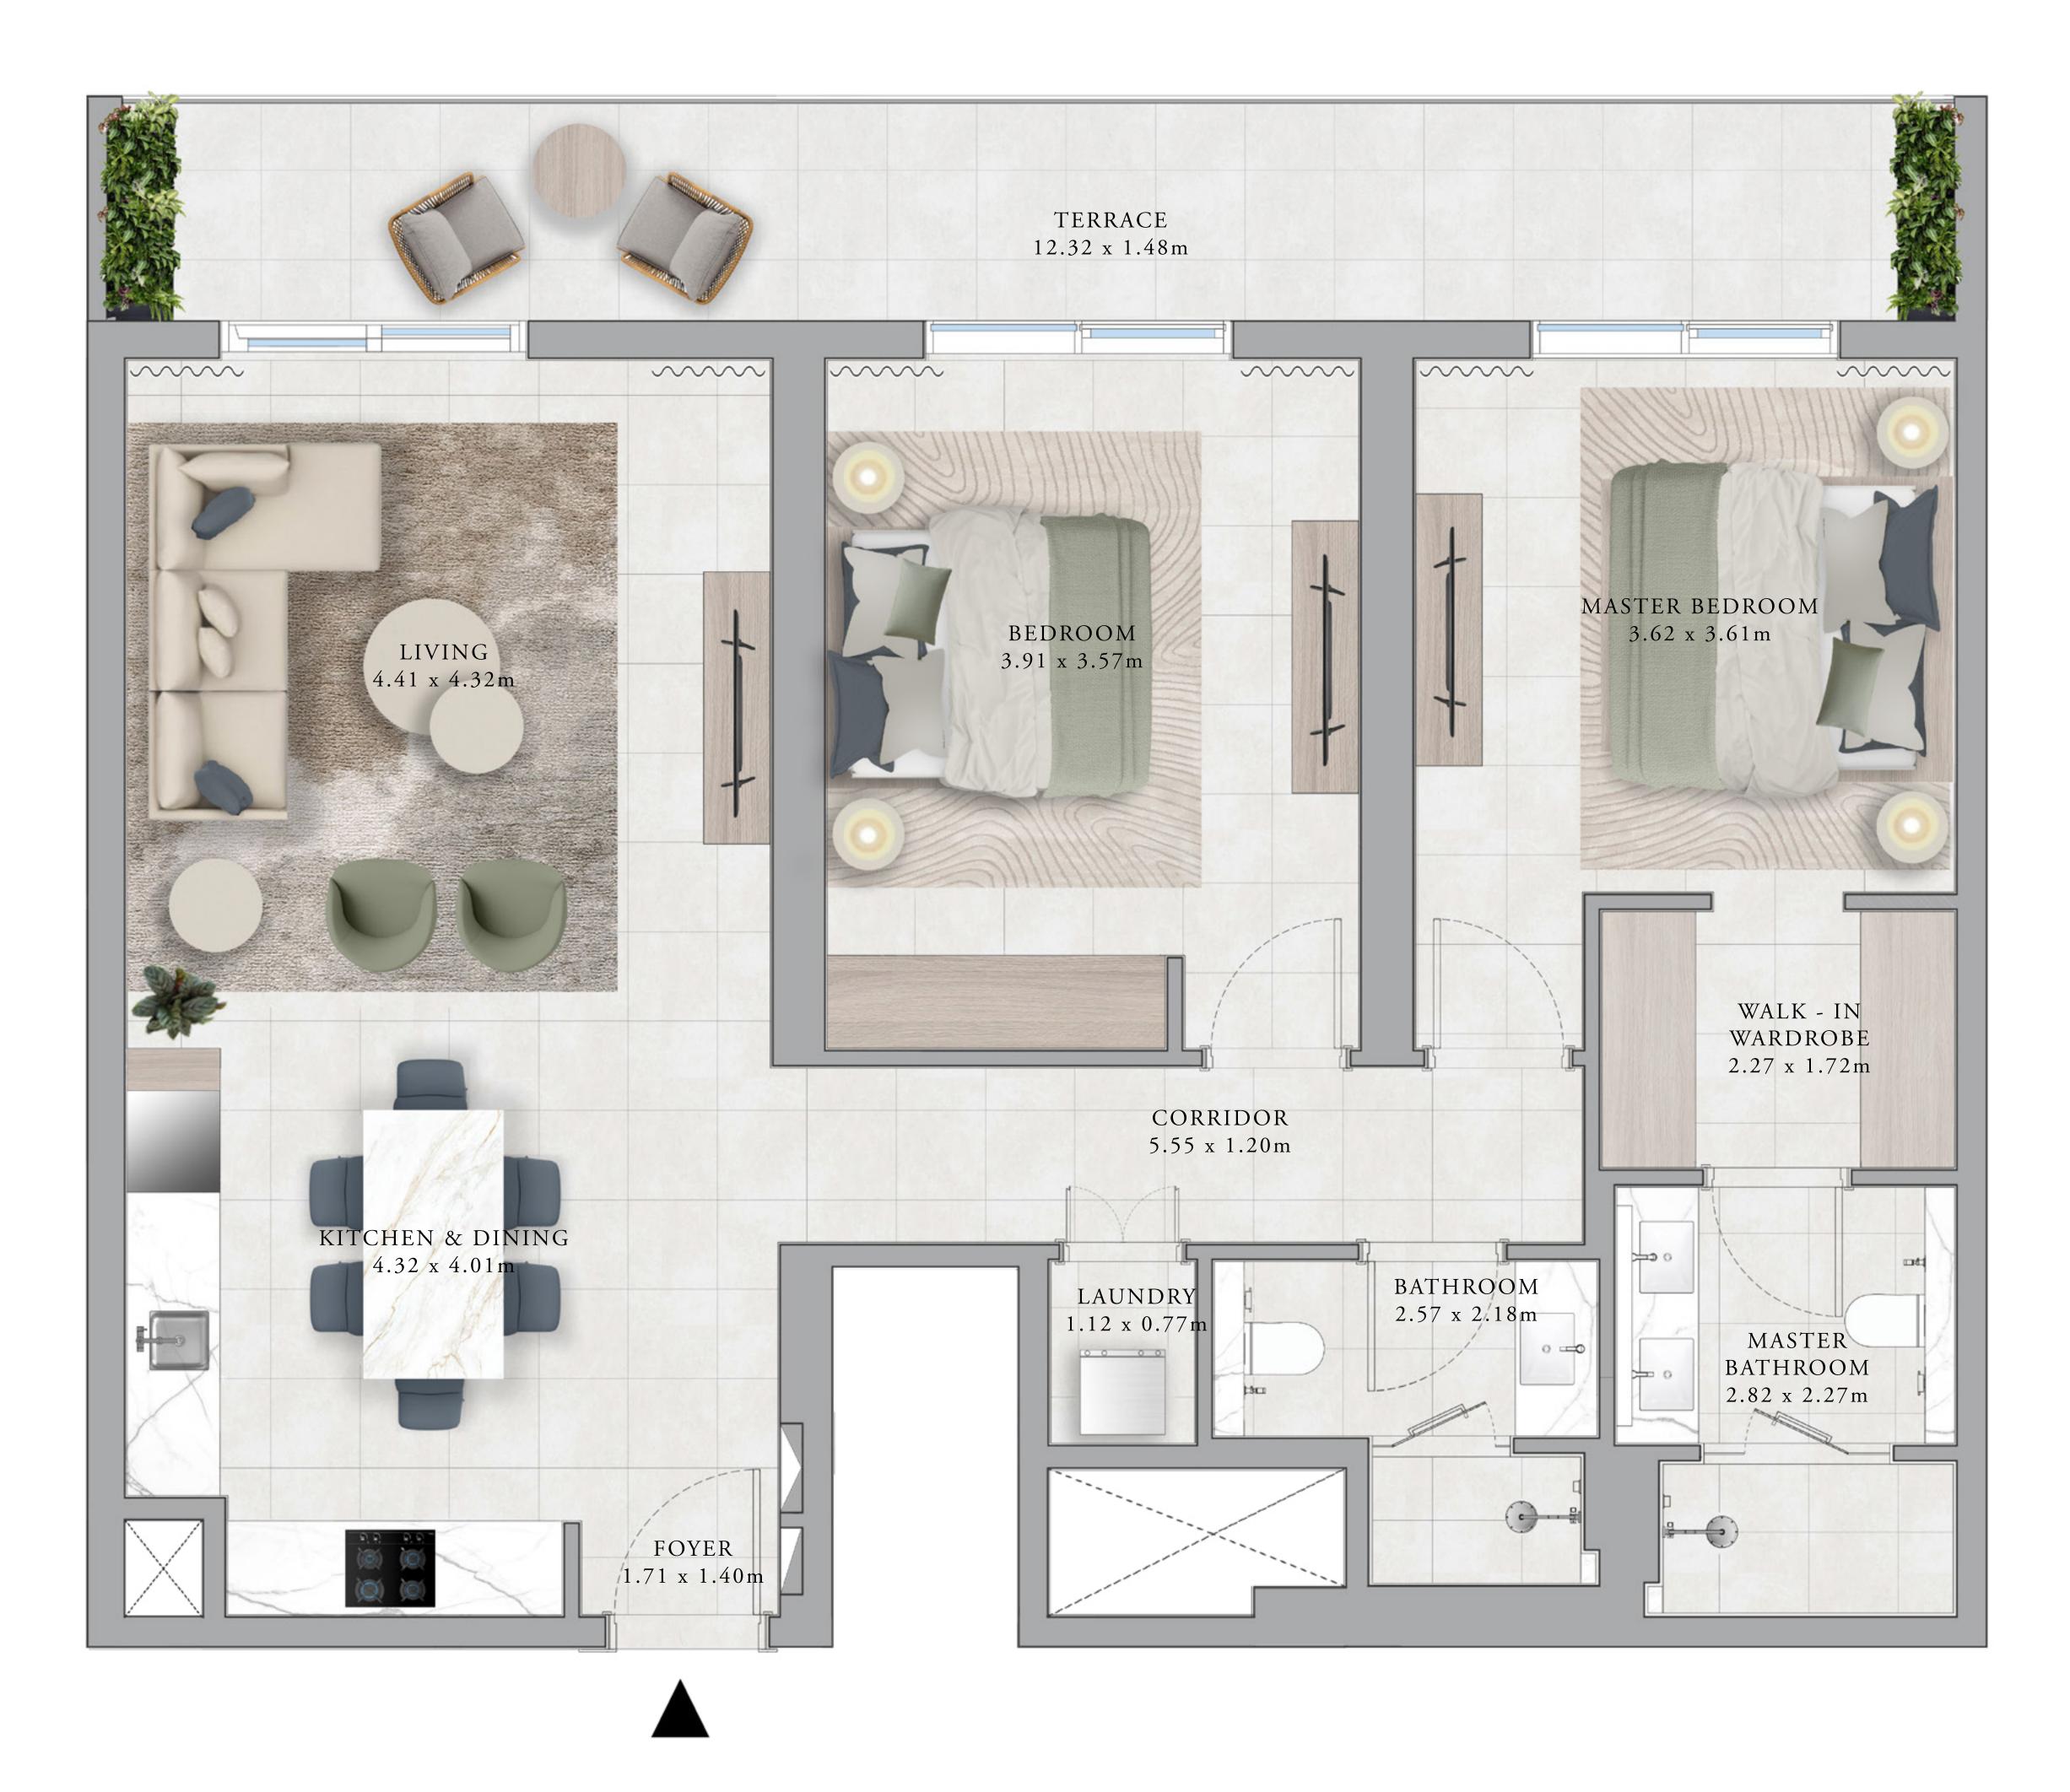

### BUILDING A 1 BEDROOM TYPE 1A

UNITS

A207, A307, A407, A507, A607, A707, A807, A907, A1007, A1107, A1207, A1307, A1407, A1507, A1607, A1707, A1807, A1907, A2007

SUITE AREA 707.83 SQ.FT.

BALCONY AREA 59.52 SQ.FT.

TOTAL AREA 767.36 SQ.FT.

A208, A308, A408, A508, A608, A708, A808, A908, A1008, A1108, A1208, A1308, A1408, A1508, A1608, A1708, A1808, A1908, A2008

SUITE AREA 700.73 SQ.FT.

62.11 SQ.FT. BALCONY AREA

762.84 SQ.FT. TOTAL AREA

KEY SECTION

KEY PLANS

LEVEL 2 TO 20

FLOOR PLAN 1. All dimensions are in imperial and metric, and measured from finish to finish excluding construction tolerances. 2. All materials, dimensions, and drawings are approximate only. 3. Information is subject to change without notice, at developer's absolute discretion. 4. Actual area may vary from the stated area. 5. Drawings not to scale. 6. All images used are for illustrative purposes only and do not represent the actual size, features, specifications, fittings, and furnishings. 7. The developer reserves the right to make revisions / alterations, at it's absolute discretion, without any liability whatsoever.

65.76 SQ.M.

5.53 SQ.M.

71.29 SQ.M.

65.10 SQ.M.

5.77 SQ.M.

70.87 SQ.M.