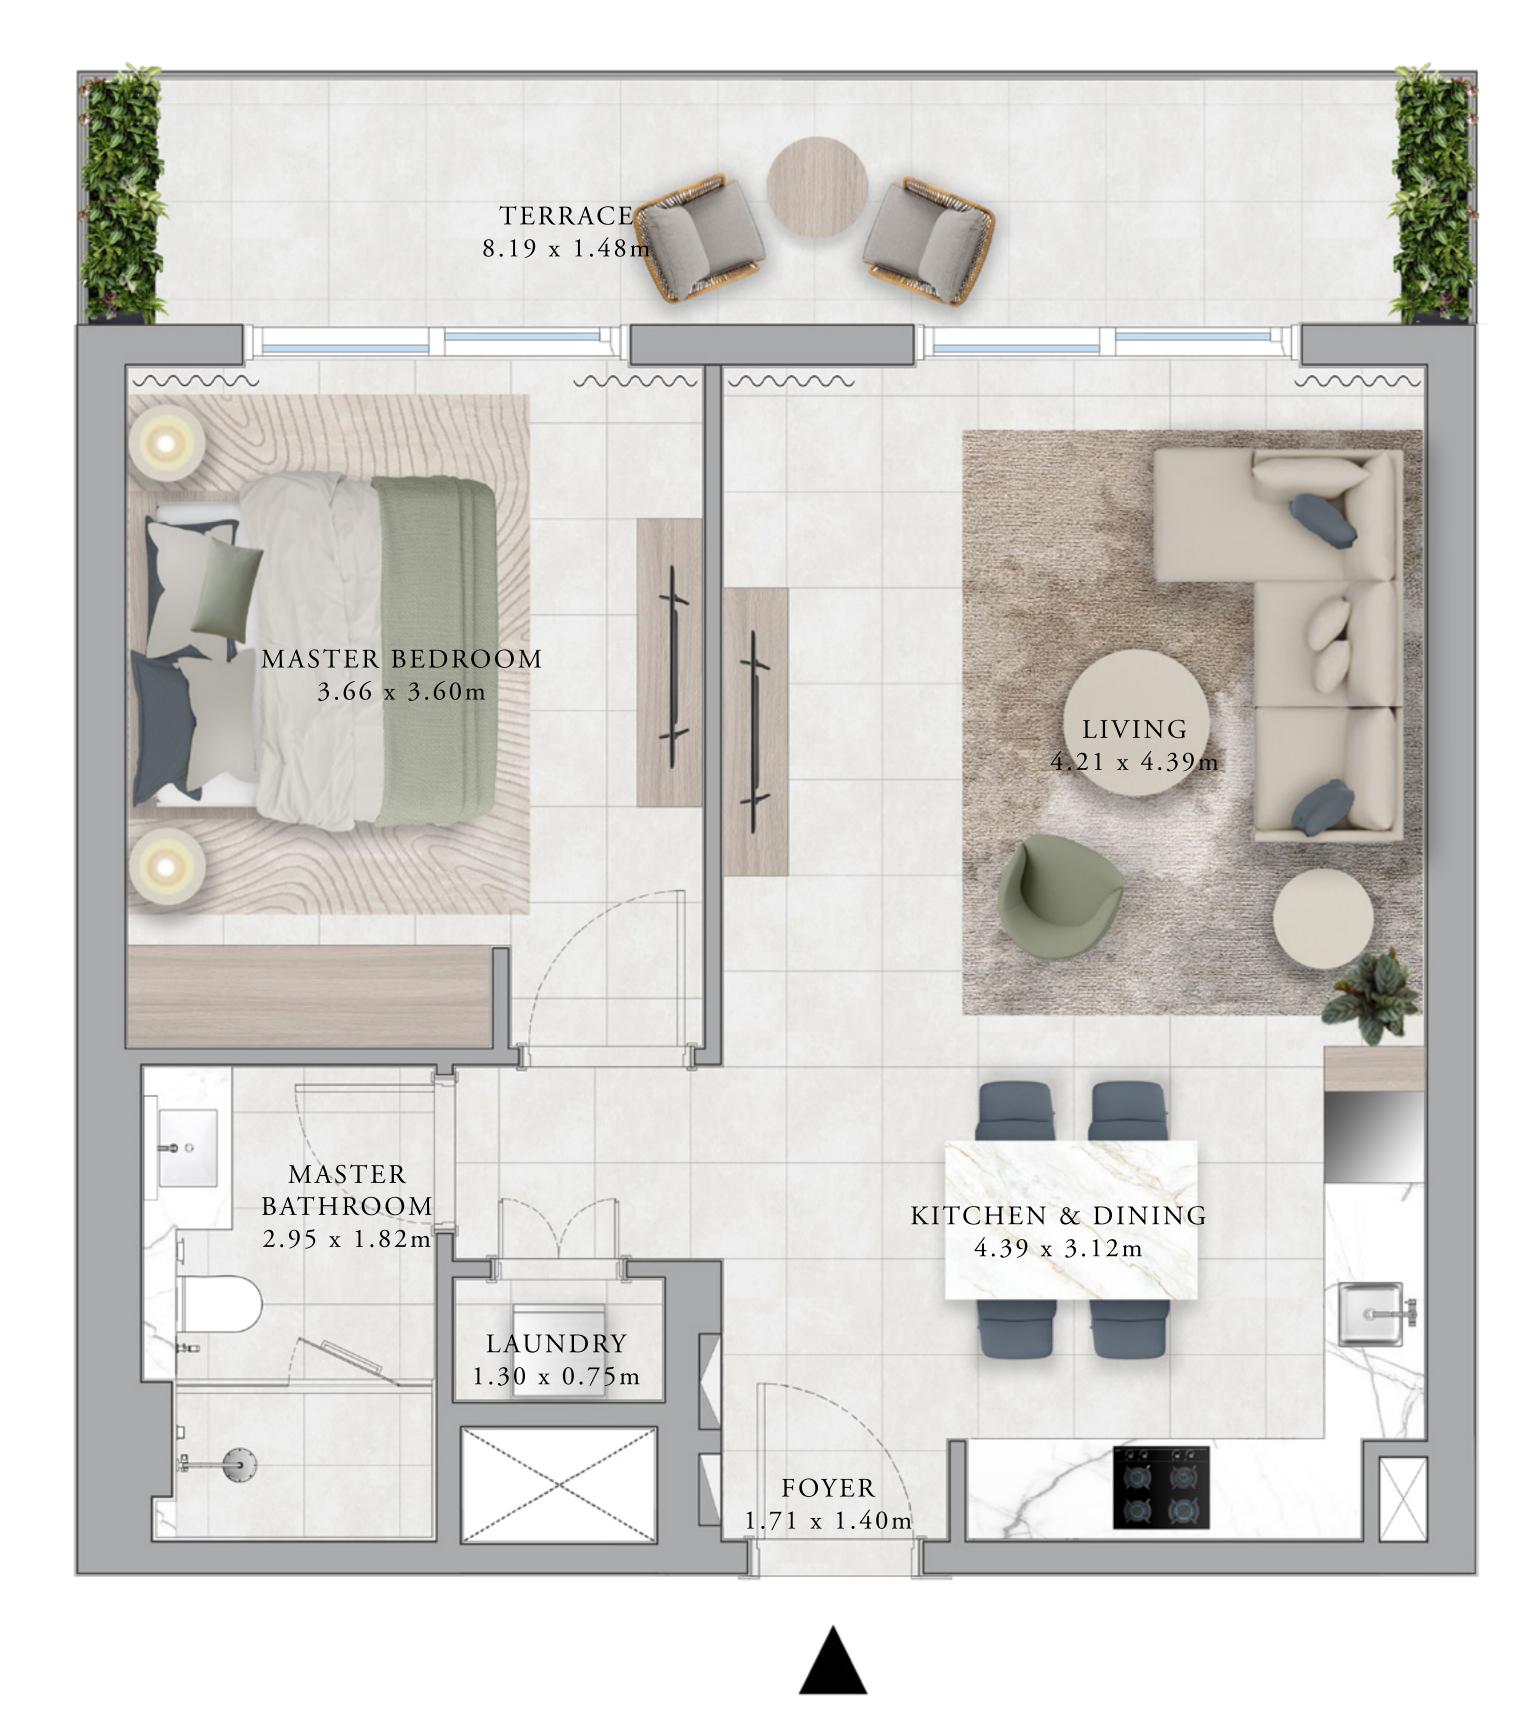

## BUILDING B 1 BEDROOM TYPE 4A

UNITS

BP01, B101, B201, B301, B401, B501, B601, B701, B801, B901, B1001, B1101, B1201, B1301, B1401, B1501, B1601, B1701

| SUITE AREA   | 653.91 - 657.03 SQ.FT  |
|--------------|------------------------|
| BALCONY AREA | 71.36 - 72.98 SQ.FT.   |
| TOTAL AREA   | 726.89 - 728.39 SQ.FT. |

KEY SECTION

\_\_\_\_\_

KEY PLANS

7 6 5 4 3 2

| $\geq$     |
|------------|
| $\bigcirc$ |
| PODIUM     |

FLOOR PLAN 1. All dimensions are in imperial and metric, and measured from finish to finish to finish to finish excluding construction tolerances. 2. All materials, dimensions, and drawings are approximate only. 3. Information is subject to change without notice, at developer's absolute discretion. 4. Actual area may vary from the stated area. 5. Drawings not to scale. 6. All images used are for illustrative purposes only and do not represent the actual size, features, specifications, fittings, and furnishings. 7. The developer reserves the right to make revisions / alterations, at it's absolute discretion, without any liability whatsoever.