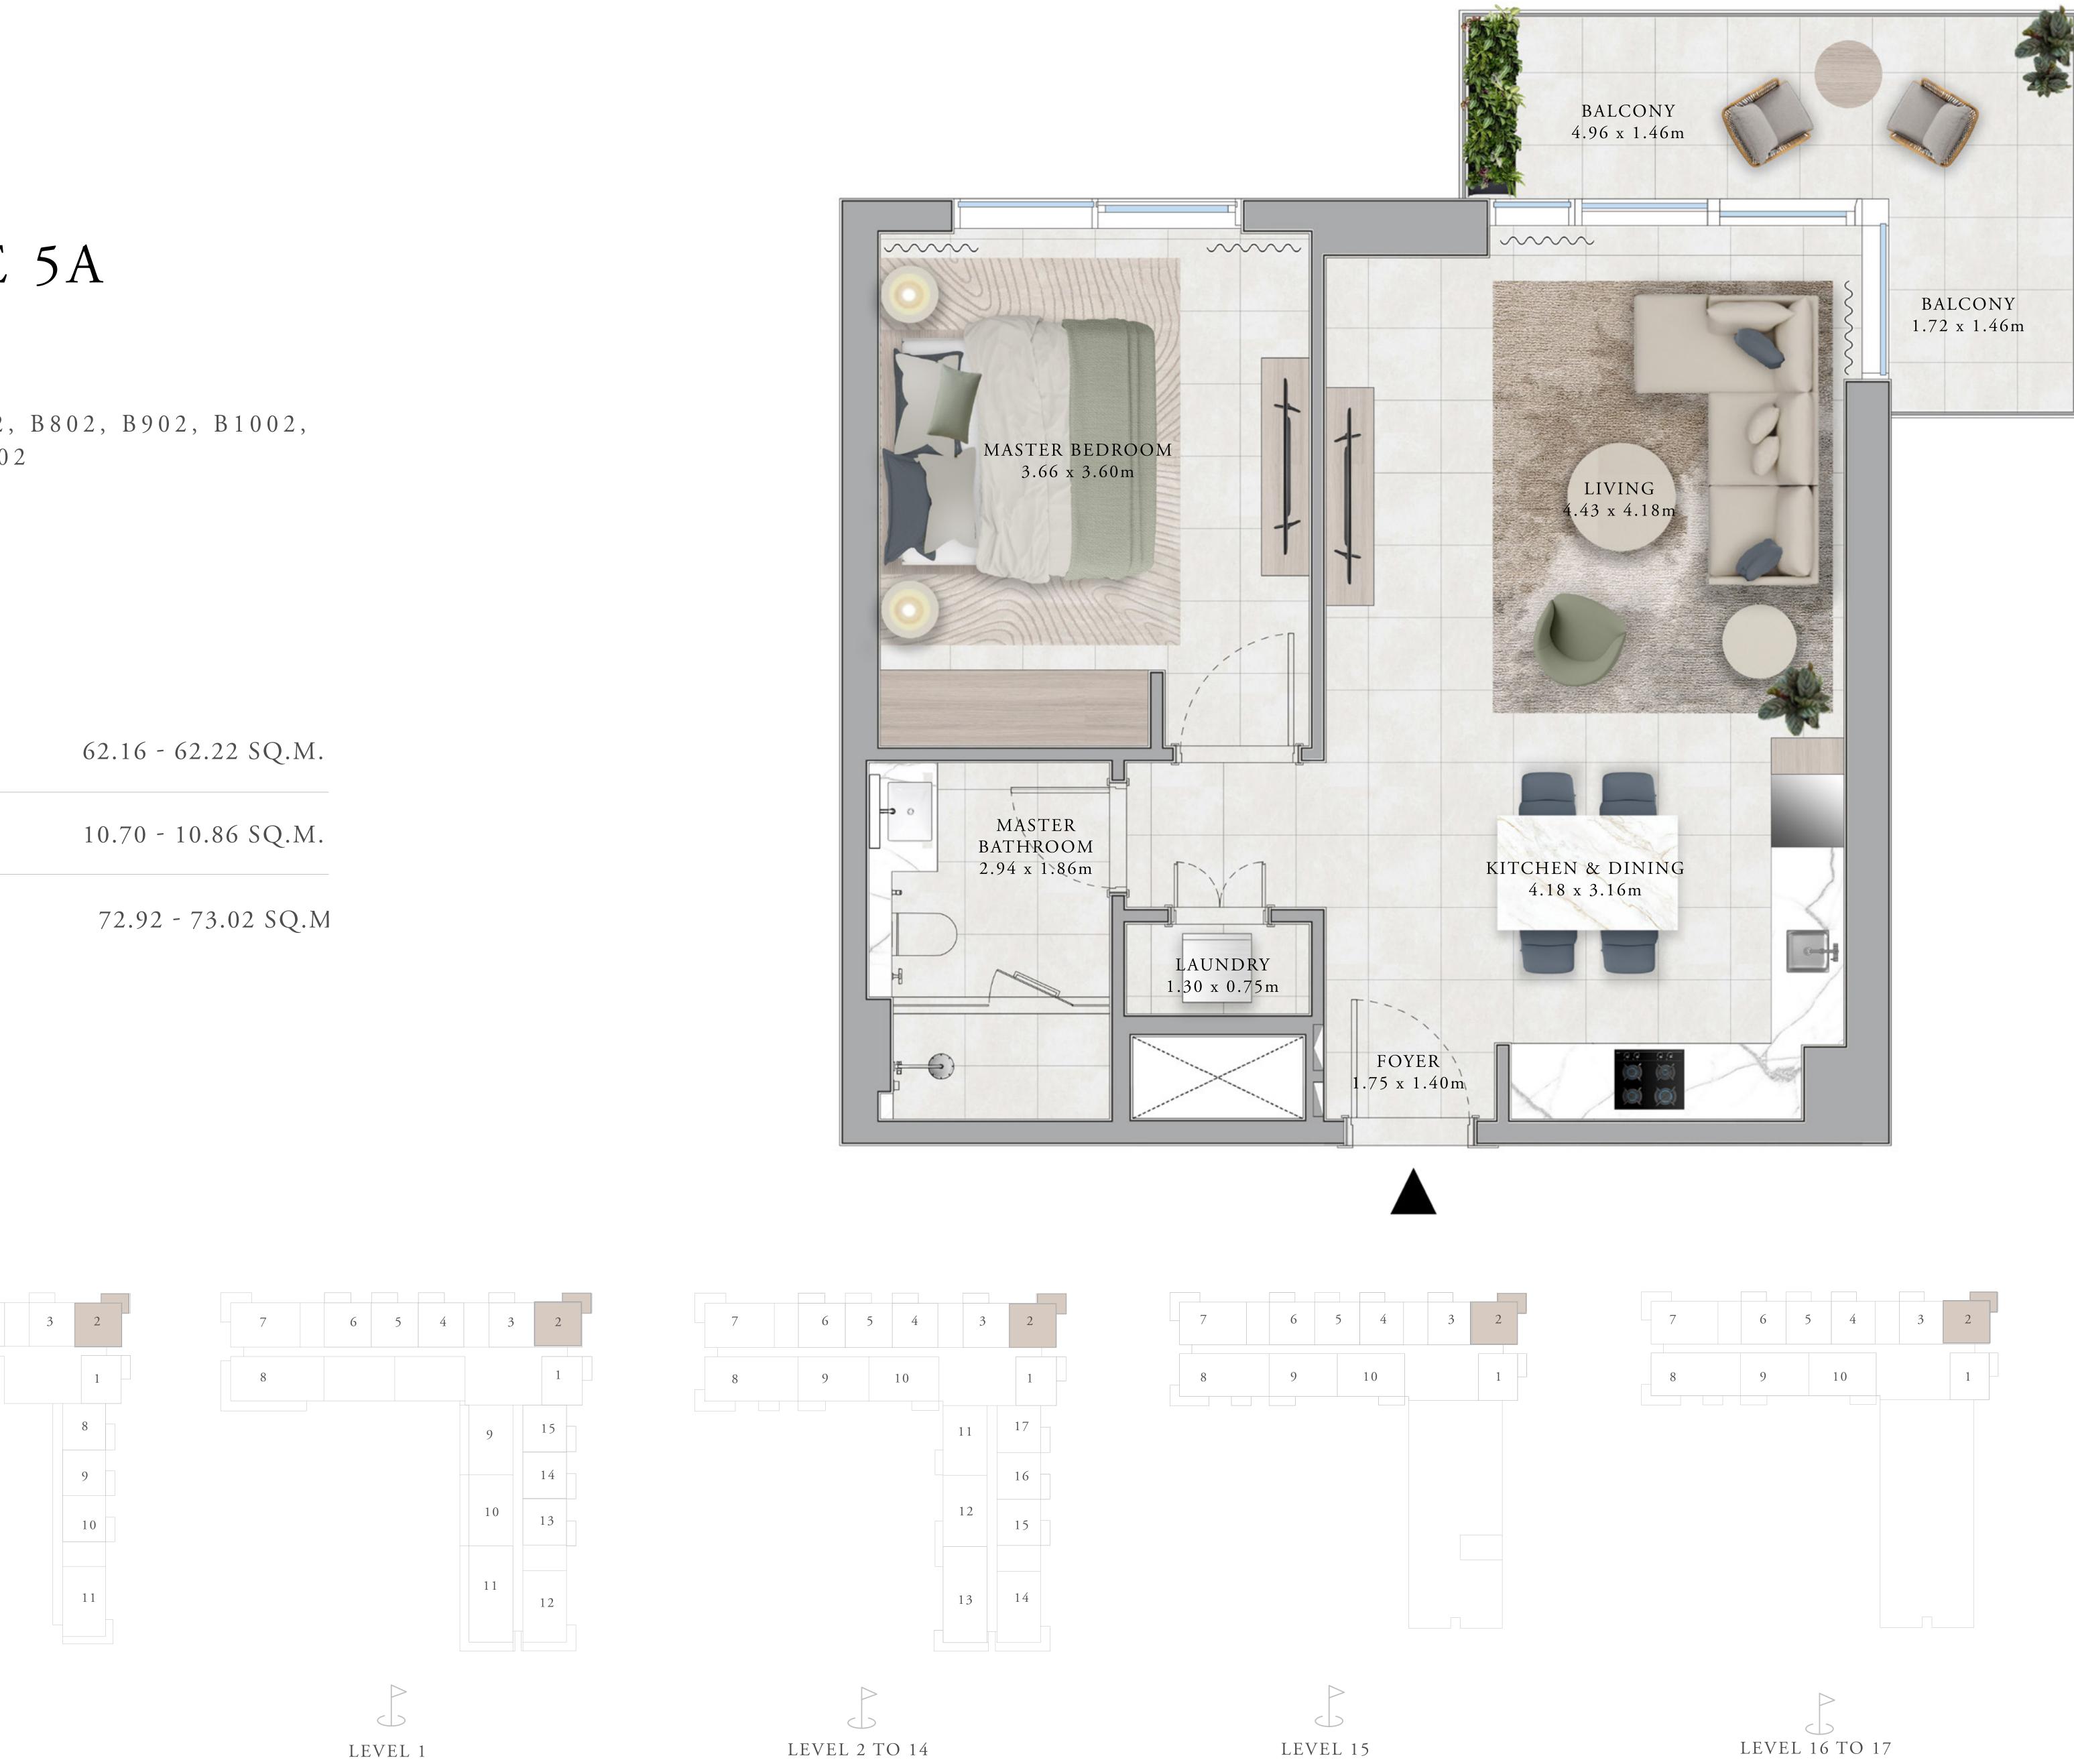

## BUILDING B 1 BEDROOM TYPE 5A

UNITS

BP02, B102, B202, B302, B402, B502, B602. B702, B802, B902, B1002, B1102, B1202, B1302, B1402, B1502, B1602, B1702

| SUITE AREA   | 669.08 - 669.73 SQ.FT. |
|--------------|------------------------|
| BALCONY AREA | 115.17 - 116.9 SQ.FT.  |
| TOTAL AREA   | 784.90 - 785.98 SQ.FT. |

KEY SECTION

G

KEY PLANS

7 6 5 4 3 2

 $\langle \rangle$ PODIUM

FLOOR PLAN 1. All dimensions are in imperial and metric, and measured from finish to finish to finish to finish excluding construction tolerances. 2. All materials, dimensions, and drawings are approximate only. 3. Information is subject to change without notice, at developer's absolute discretion. 4. Actual area may vary from the stated area. 5. Drawings not to scale. 6. All images used are for illustrative purposes only and do not represent the actual size, features, specifications, fittings, and furnishings. 7. The developer reserves the right to make revisions / alterations, at it's absolute discretion, without any liability whatsoever.