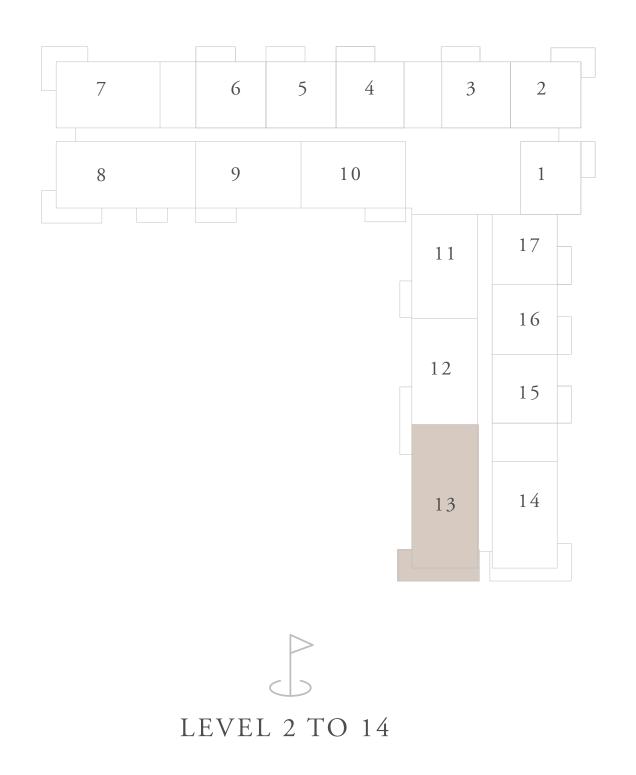

## BUILDING B 3 BEDROOM TYPE 3A

UNITS

B213, B313, B413, B 513, B613, B713, B813, B913, B1013, B1113, B1213, B1313, B1413

| SUITE AREA   | 1350.98 SQ.FT. |
|--------------|----------------|
| BALCONY AREA | 253.06 SQ.FT.  |
| TOTAL AREA   | 1604.04 SQ.FT. |

KEY SECTION

KEY PLANS

FLOOR PLAN 1. All dimensions are in imperial and metric, and measured from finish to finish excluding construction tolerances. 2. All materials, dimensions, and drawings are approximate only. 3. Information is subject to change without notice, at developer's absolute discretion. 4. Actual area may vary from the stated area. 5. Drawings not to scale. 6. All images used are for illustrative purposes only and do not represent the actual size, features, specifications, fittings, and furnishings. 7. The developer reserves the right to make revisions / alterations, at it's absolute discretion, without any liability whatsoever.

149.02 SQ.M.