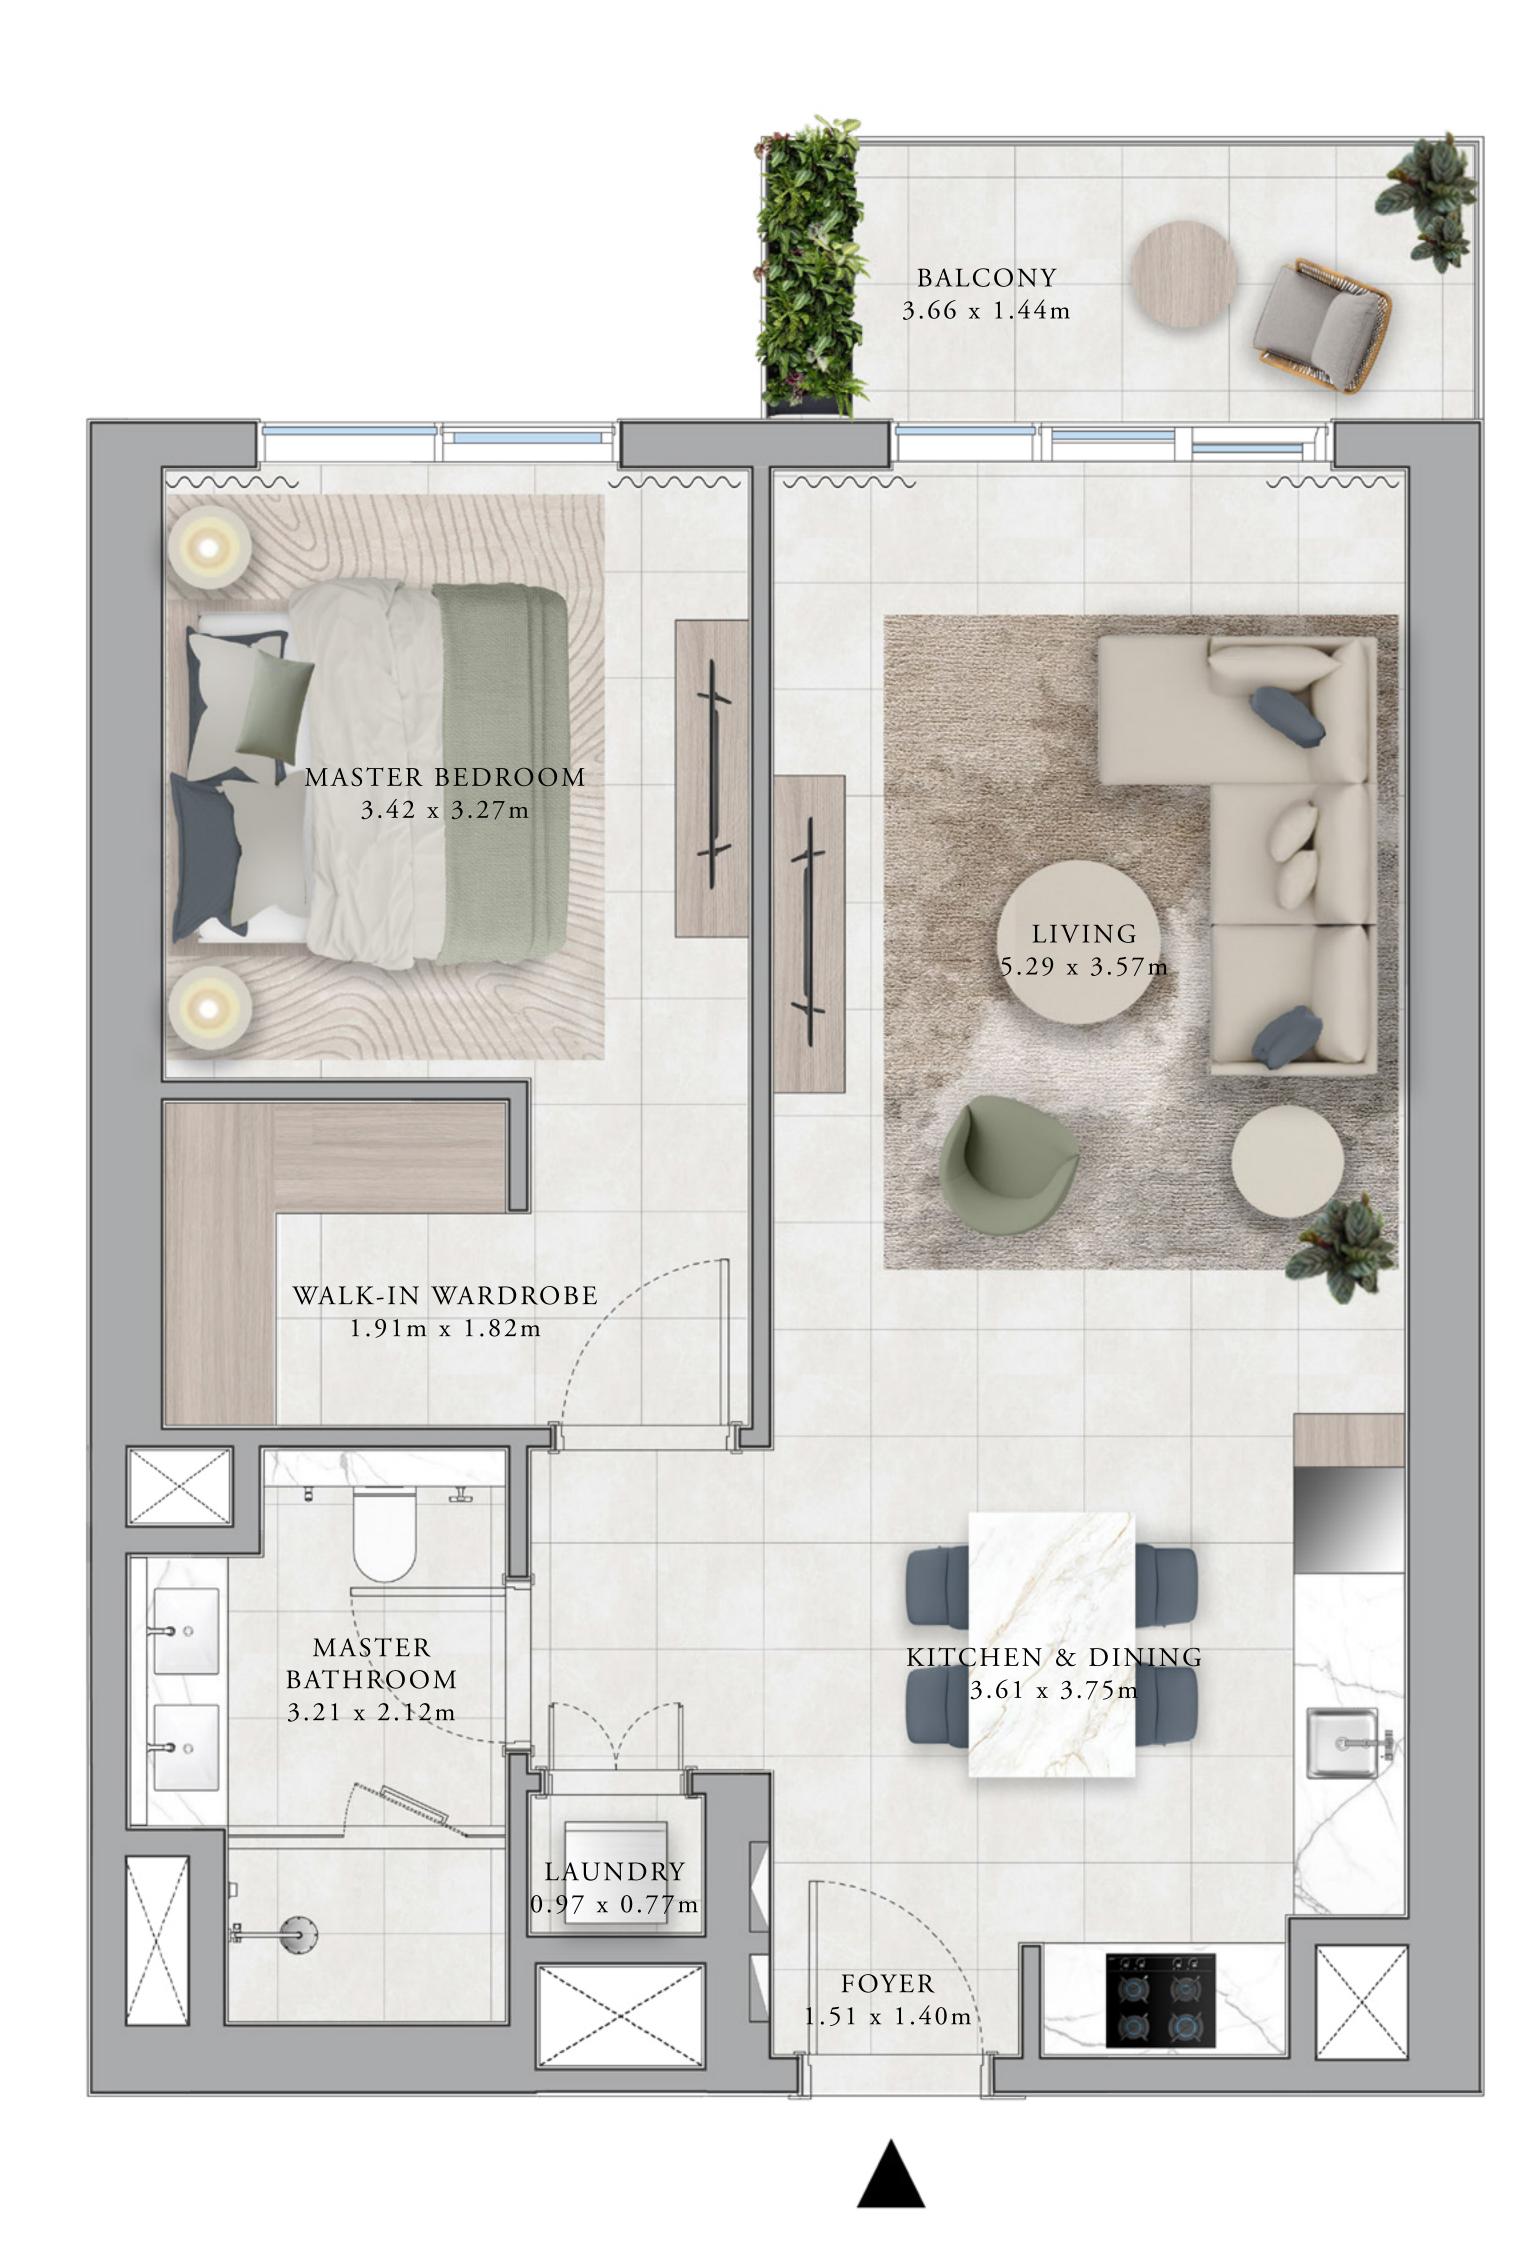

### BUILDING A 1 BEDROOM TYPE 1A

UNITS

A207, A307, A407, A507, A607, A707, A807, A907, A1007, A1107, A1207, A1307, A1407, A1507, A1607, A1707, A1807, A1907, A2007

SUITE AREA 707.83 SQ.FT.

BALCONY AREA 59.52 SQ.FT.

TOTAL AREA 767.36 SQ.FT.

A208, A308, A408, A508, A608, A708, A808, A908, A1008, A1108, A1208, A1308, A1408, A1508, A1608, A1708, A1808, A1908, A2008

SUITE AREA 700.73 SQ.FT.

62.11 SQ.FT. BALCONY AREA

762.84 SQ.FT. TOTAL AREA

KEY SECTION

KEY PLANS

LEVEL 2 TO 20

FLOOR PLAN 1. All dimensions are in imperial and metric, and measured from finish to finish excluding construction tolerances. 2. All materials, dimensions, and drawings are approximate only. 3. Information is subject to change without notice, at developer's absolute discretion. 4. Actual area may vary from the stated area. 5. Drawings not to scale. 6. All images used are for illustrative purposes only and do not represent the actual size, features, specifications, fittings, and furnishings. 7. The developer reserves the right to make revisions / alterations, at it's absolute discretion, without any liability whatsoever.

65.76 SQ.M.

5.53 SQ.M.

71.29 SQ.M.

65.10 SQ.M.

5.77 SQ.M.

70.87 SQ.M.