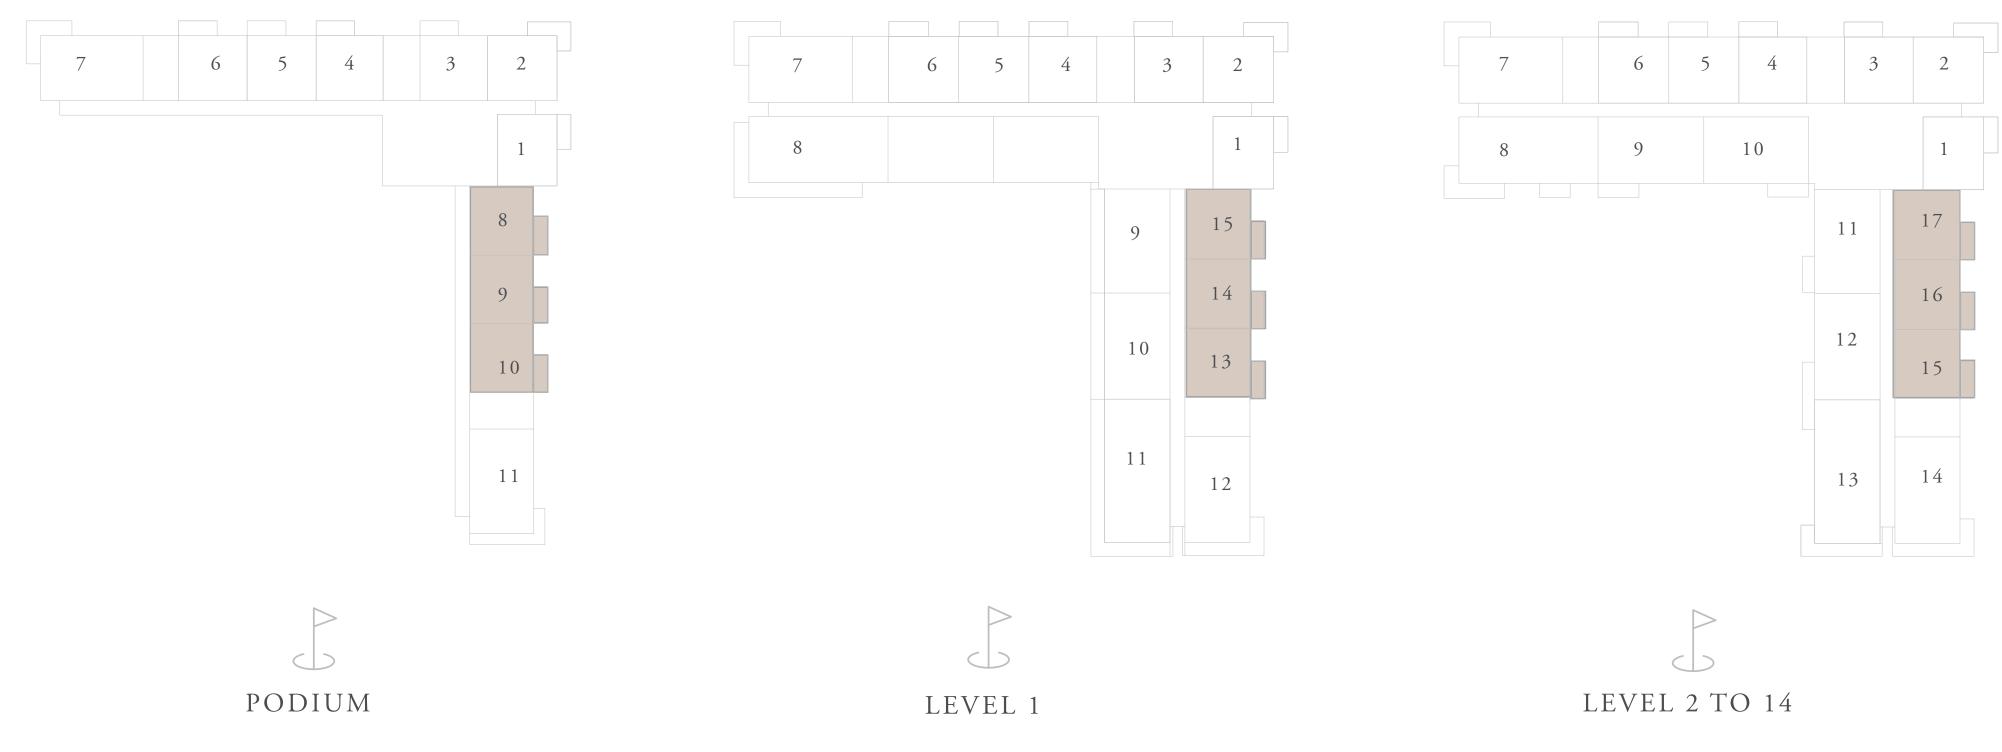

#### UNITS

BP08, BP09, BP10, B113, B114, B115

SUITE AREA

668.33 - 676.51 SQ.FT.

73.30 - 75.89 SQ.FT. BALCONY AREA

TOTAL AREA 741.63- 752.4 SQ.FT.

B215, B216, B217, B315, B316, B317, B415, B416, B417, B515, B516, B517, B615, B616, B617, B715, B716, B717, B815, B816, B817, B915, B916, B917, B1015, B1016, B1017, B1115, B1116, B1117, B1215, B 1216, B1217, B1315, B1316, B1317, B1415, B1416, B1417

SUITE AREA

671.99 - 675.65 SQ.FT.

BALCONY AREA 73.41 - 76.85 SQ.FT

TOTAL AREA 745.40 - 752.50 SQ.FT.

KEY SECTION

KEY PLANS

|   | 17 |  |
|---|----|--|
| [ | 16 |  |
|   | 15 |  |
|   | 14 |  |
|   | 13 |  |
|   | 12 |  |
|   | 11 |  |
|   | 10 |  |
|   | 9  |  |
|   | 8  |  |
|   | 7  |  |
|   | 6  |  |
|   | 5  |  |
|   | 4  |  |
|   | 3  |  |
|   | 2  |  |
|   | 1  |  |
|   | Р  |  |
|   | G  |  |