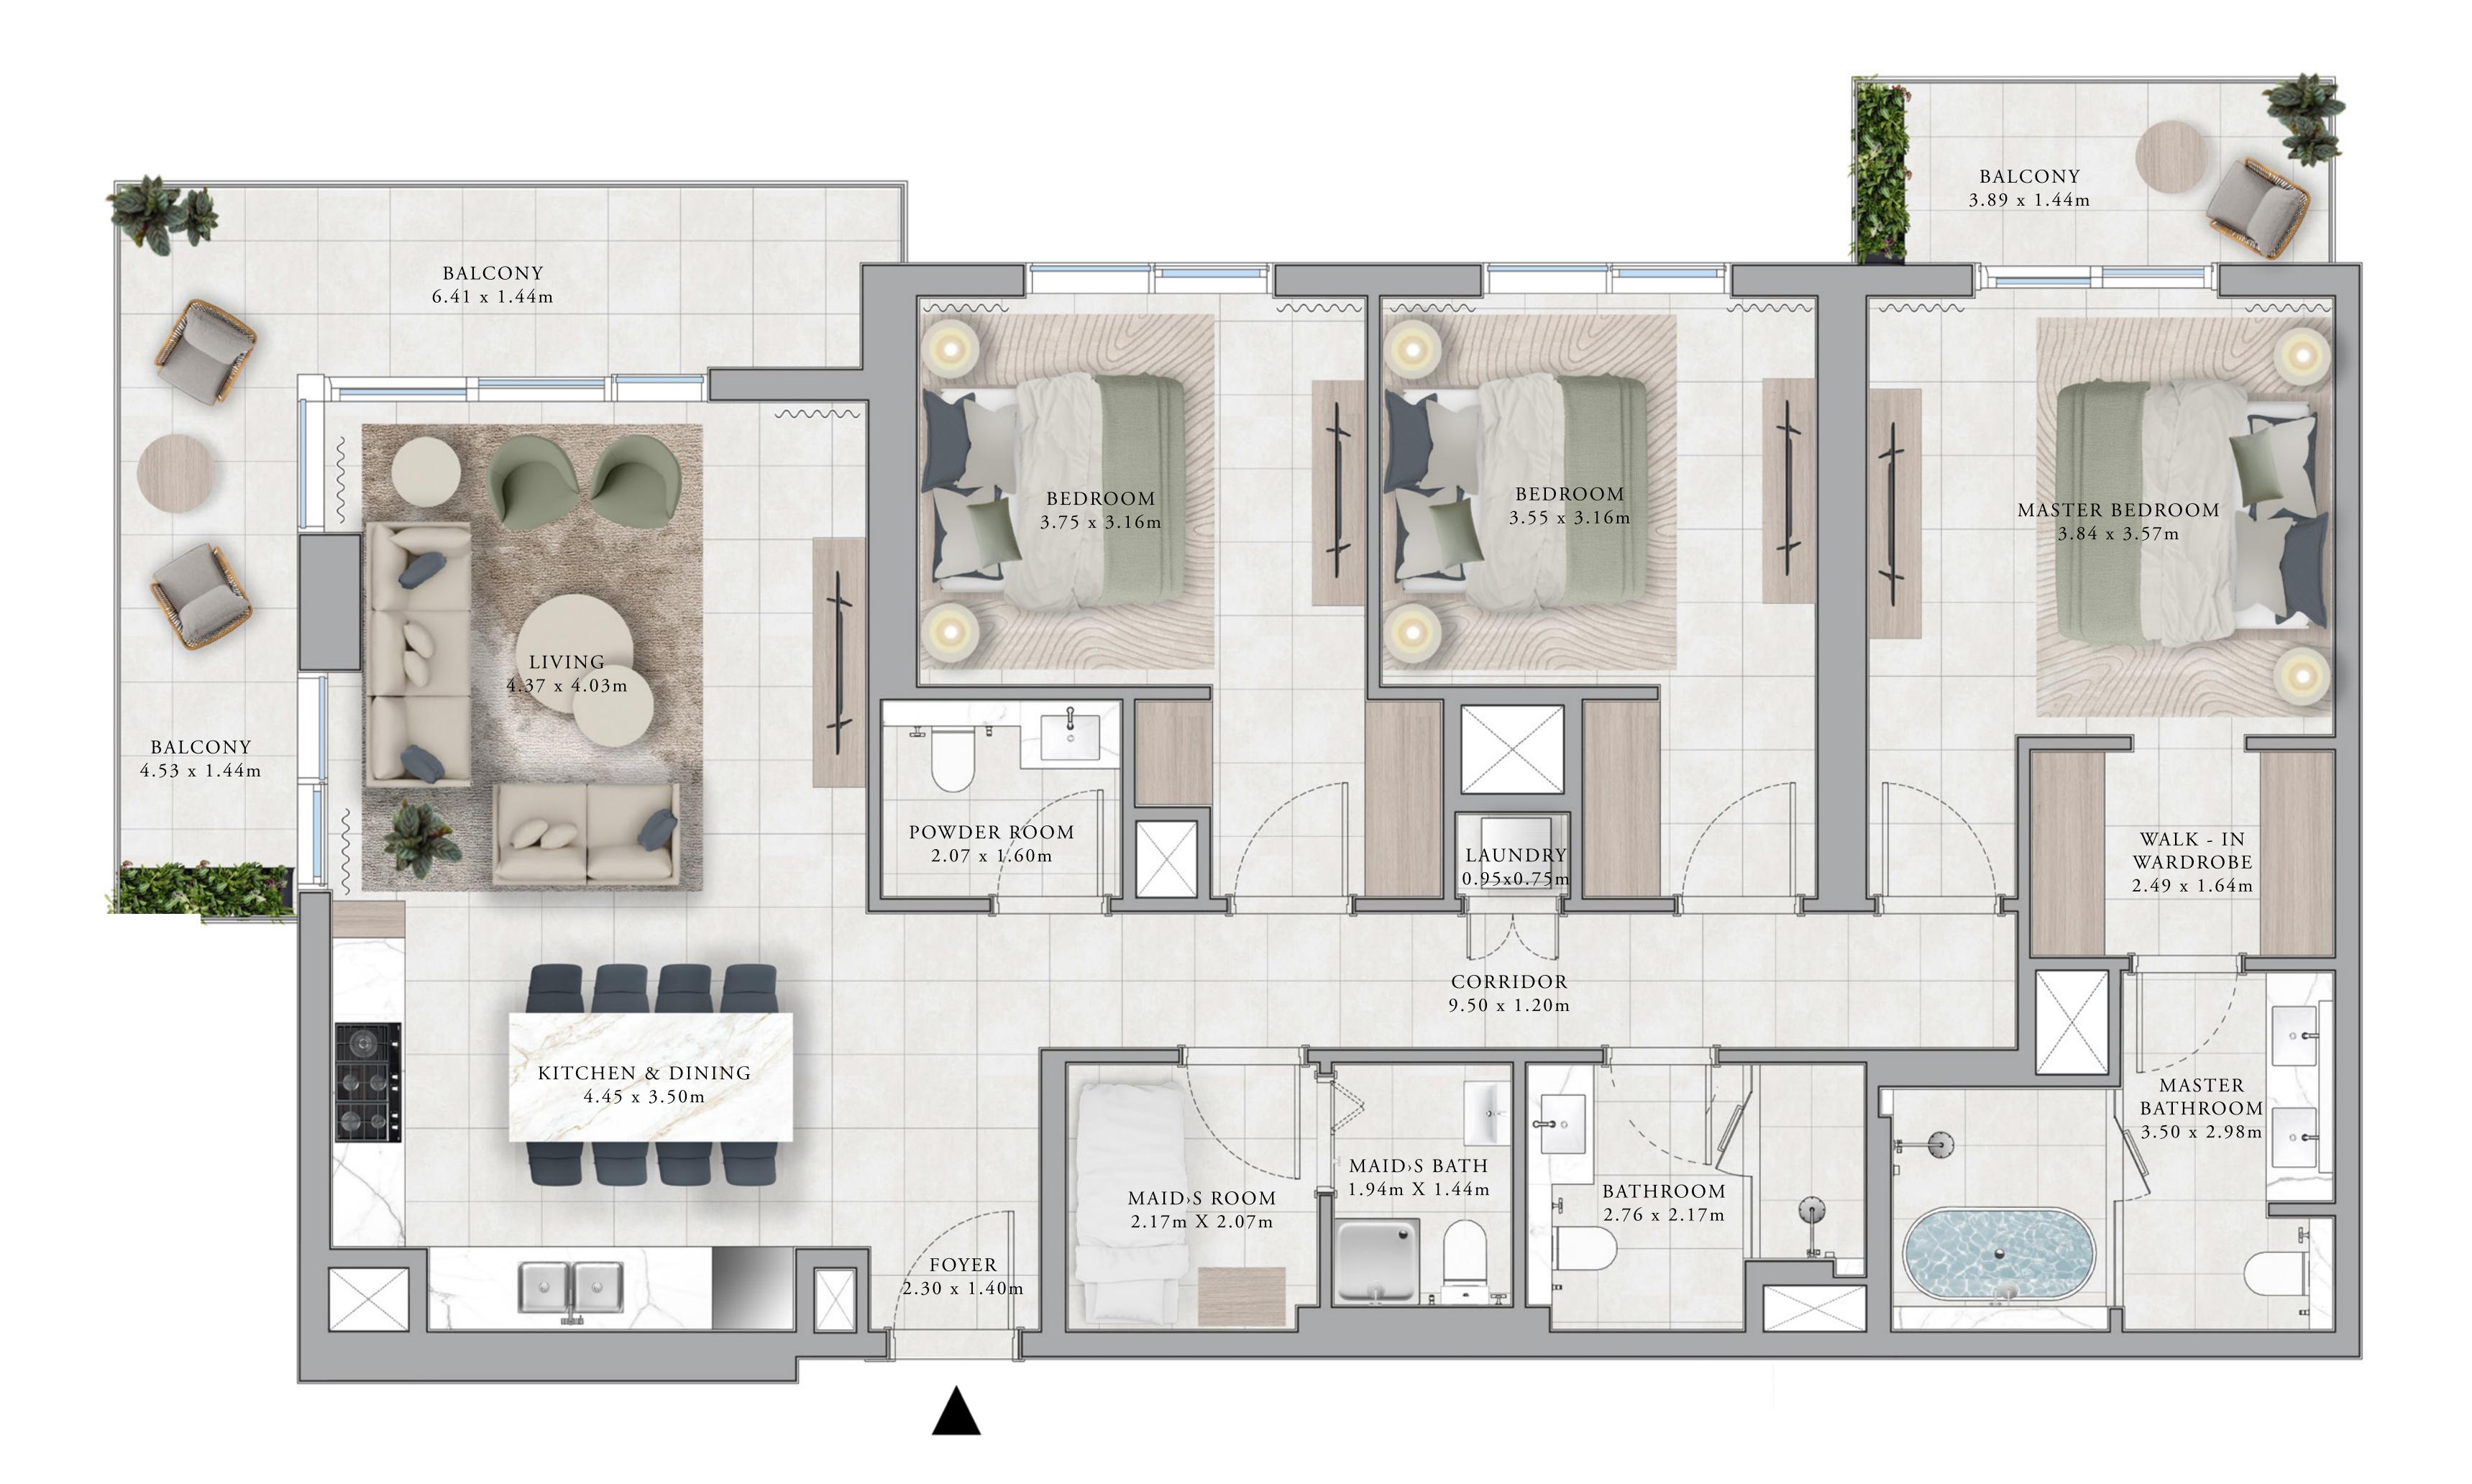

|              | BALCONY<br>3.89 x 1.44m               |
|--------------|---------------------------------------|
|              |                                       |
| 2A           | MASTER BEDROOM<br>3.84 x 3.57m        |
|              |                                       |
|              | WALK - IN<br>WARDROBE<br>2.49 x 1.64m |
| 139.62 SQ.M. |                                       |
| 15.14 SQ.M.  | MASTER                                |
| 154.76 SQ.M. | BATHROOM<br>3.50 x 2.98 m             |