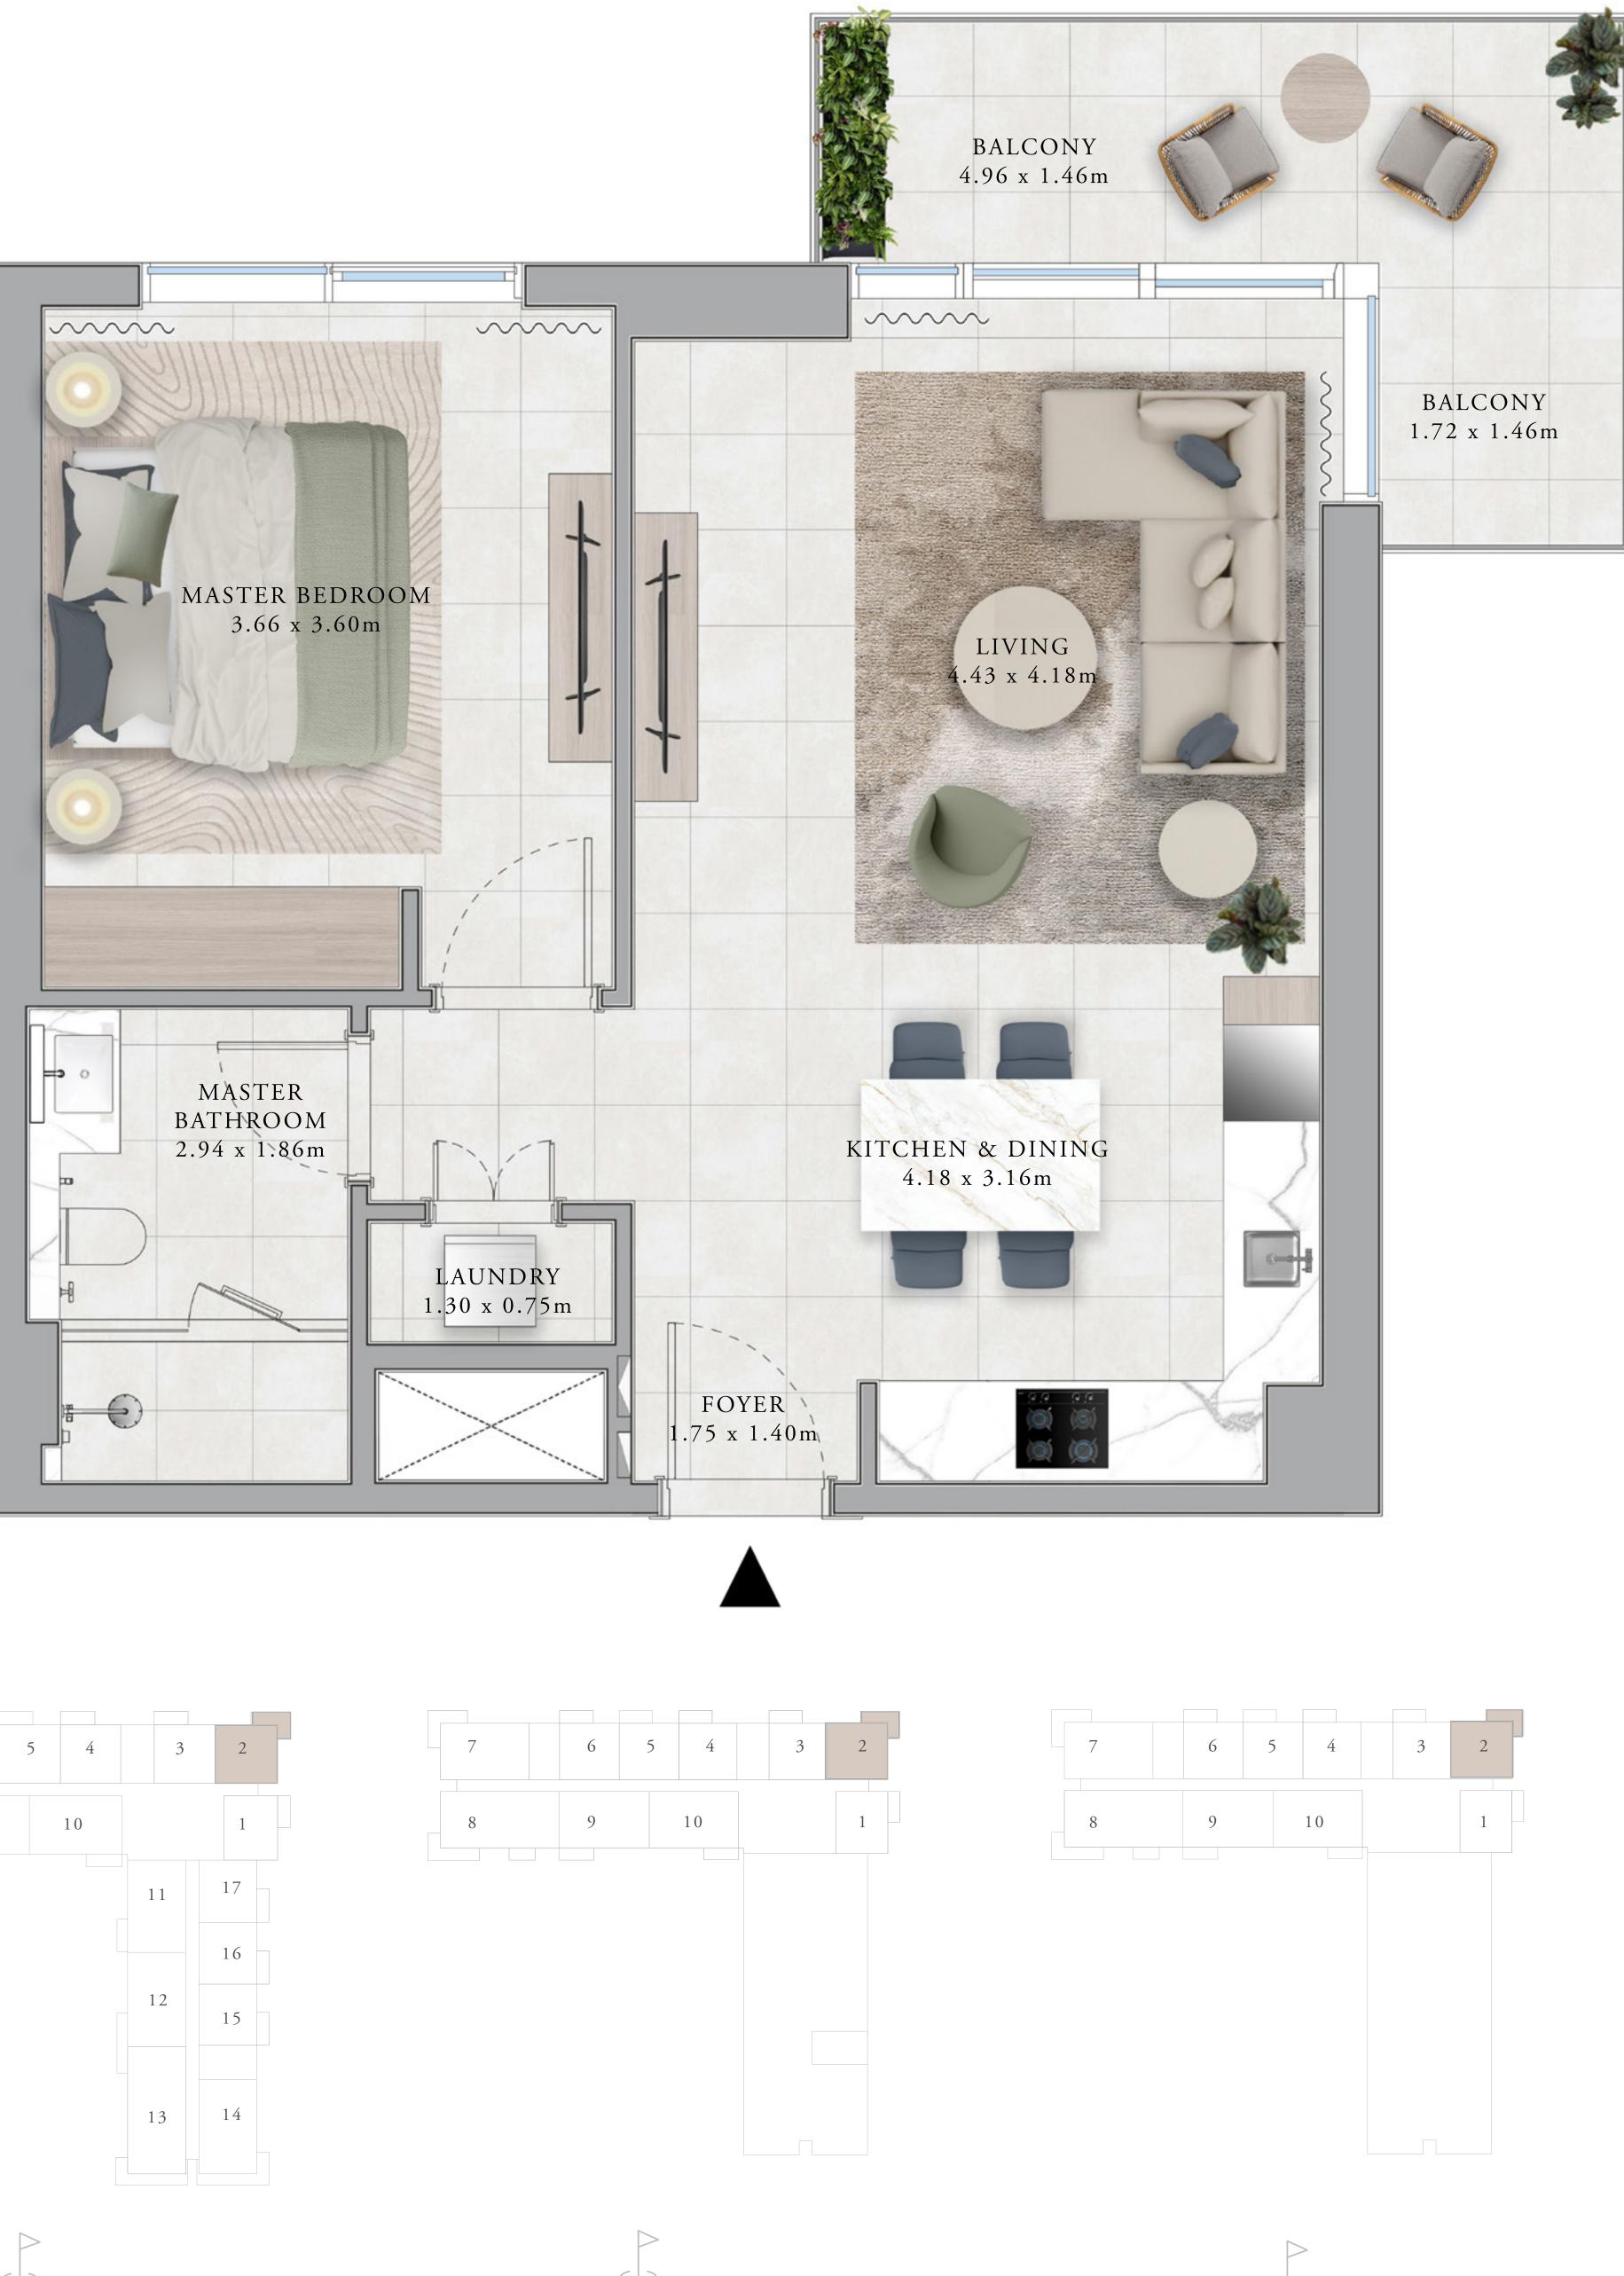

## BUILDING A 1 BEDROOM TYPE 2A

UNITS

A201, A301, A401, A501, A601, A701, A801, A901, A1001, A1101, A1201, A1301, A1401, A1501, A1601, A1701, A1801, A1901, A2001

| SUITE AREA   | 627.32 SQ.FT. |
|--------------|---------------|
| BALCONY AREA | 70.4 SQ.FT.   |
| TOTAL AREA   | 697.72 SQ.FT. |