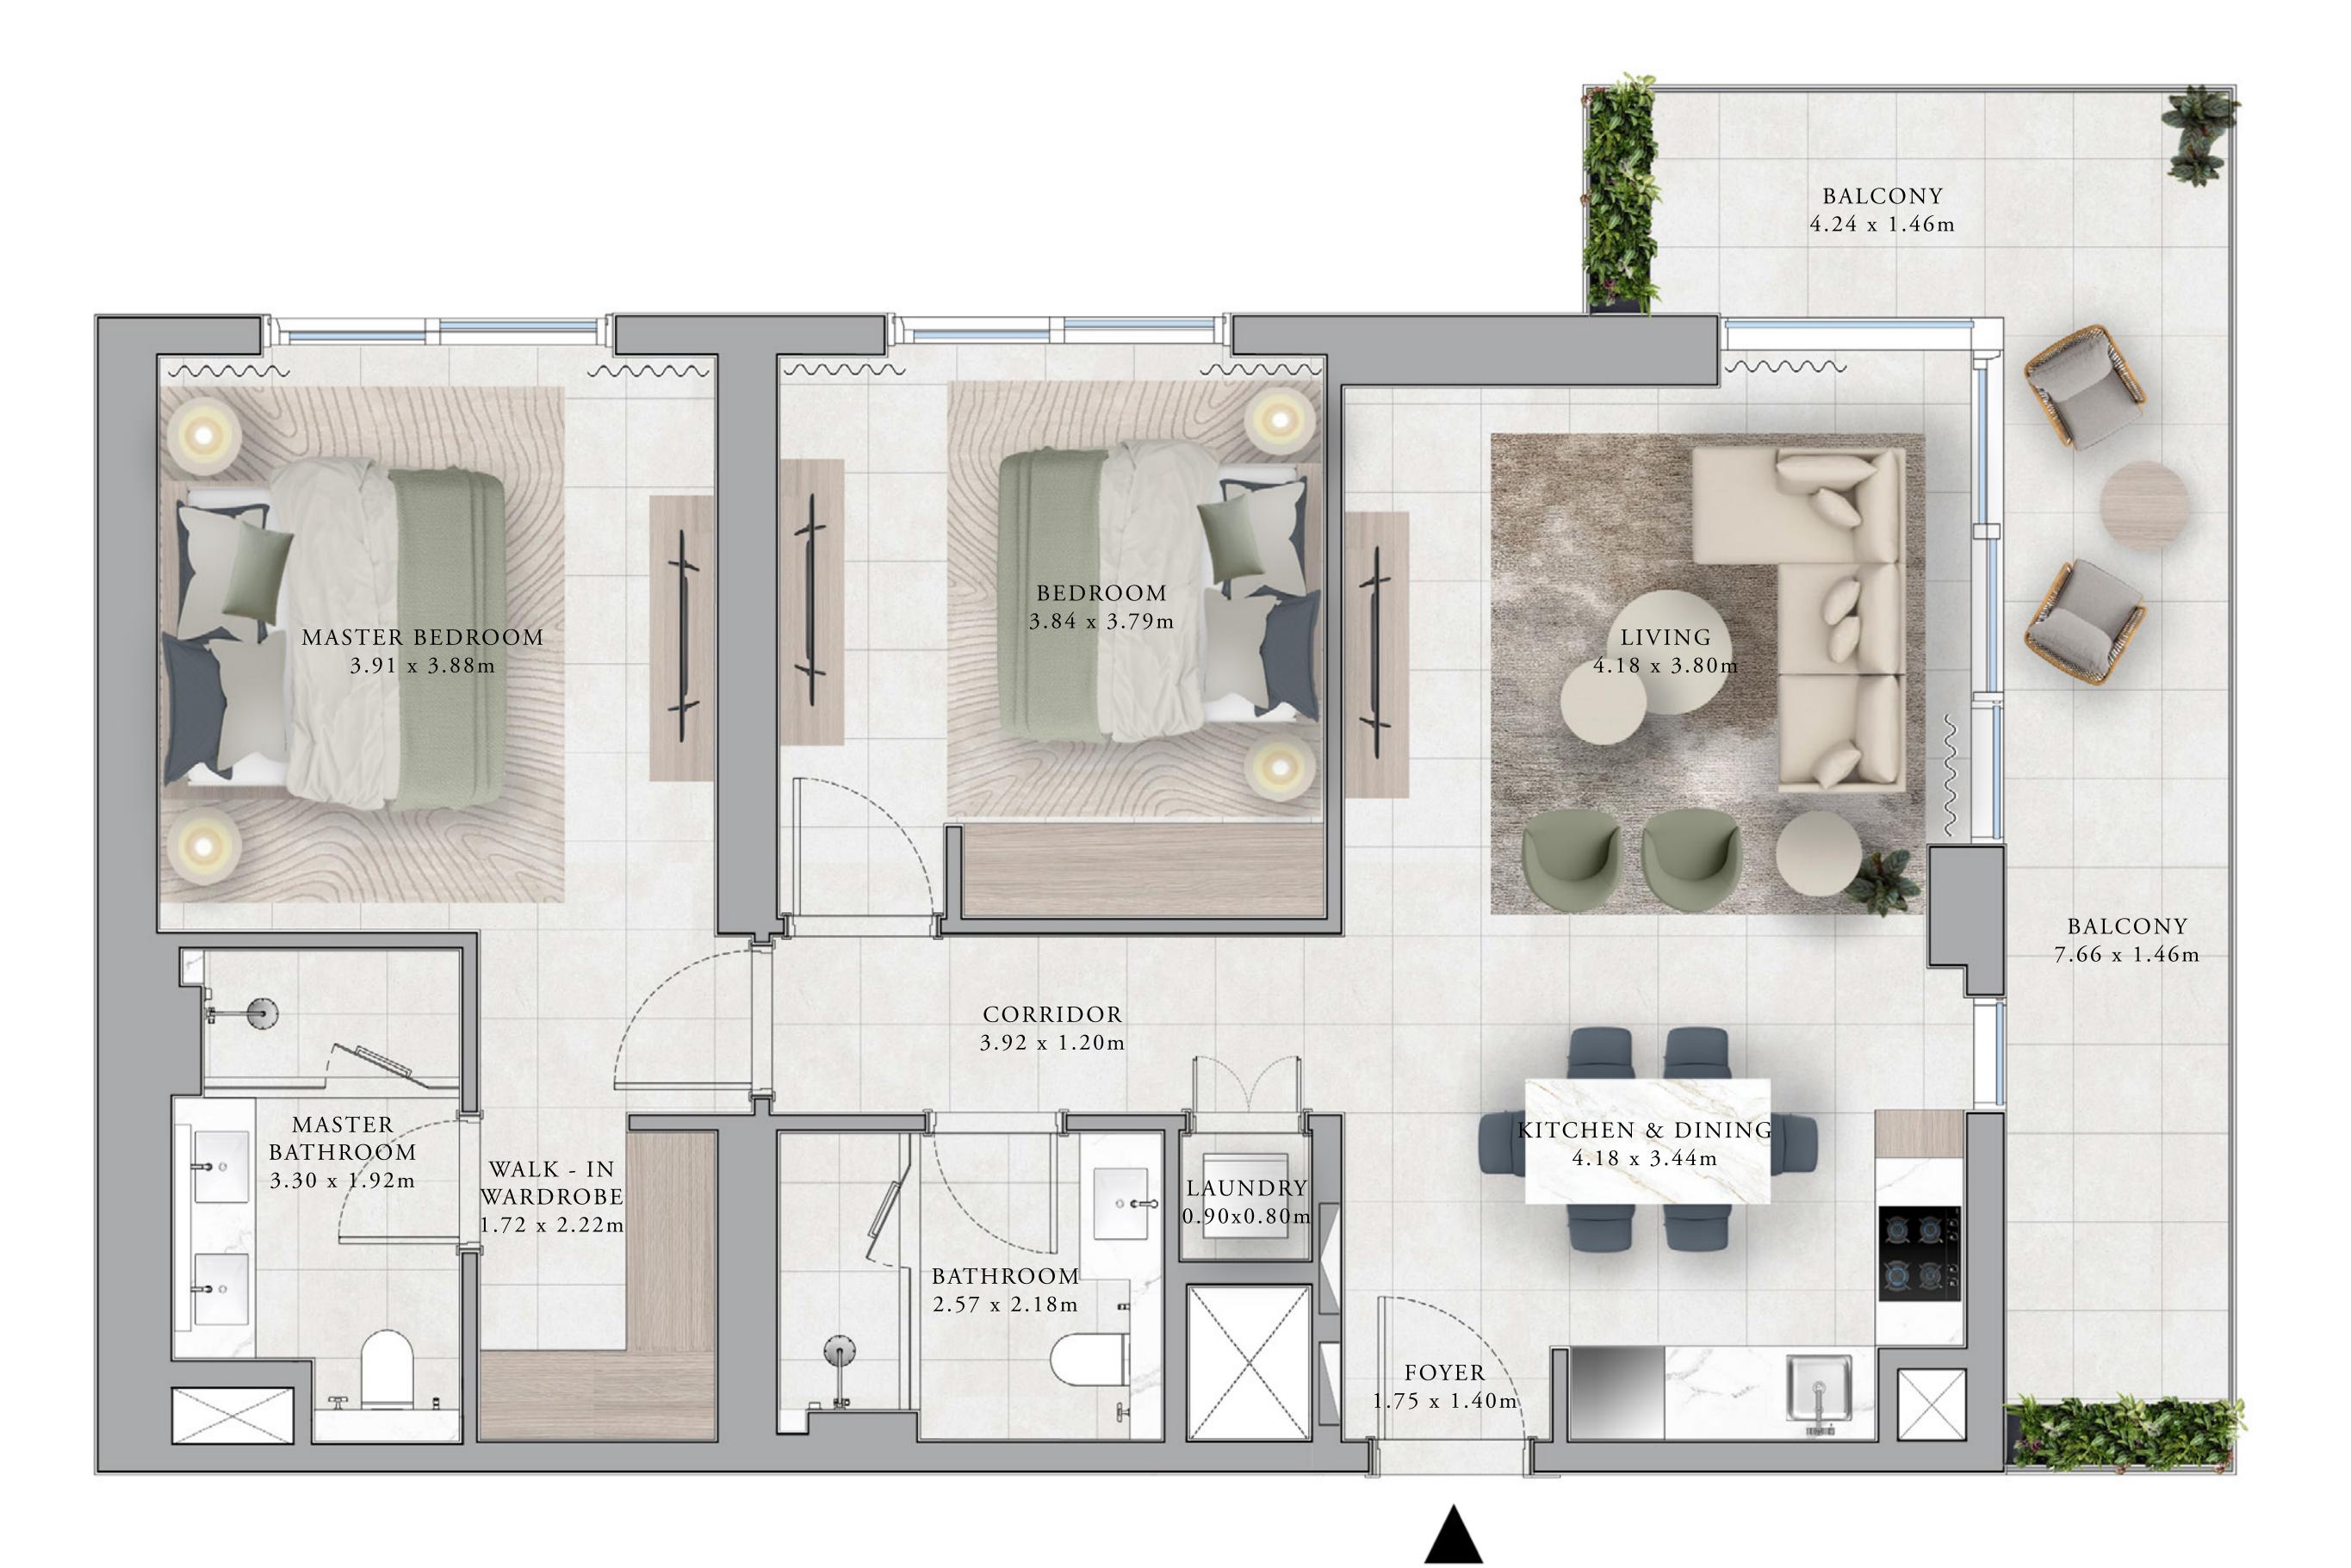

## BUILDING A 2 BEDROOM TYPE 2D

UNITS A 1 0 1

| SUITE AREA   | 1102.22 SQ.FT. |
|--------------|----------------|
| BALCONY AREA | 363.50 SQ.FT.  |
| TOTAL AREA   | 1465.72 SQ.FT. |

KEY SECTION

 $\begin{array}{c}
 20 \\
 19 \\
 18 \\
 17 \\
 16 \\
 15 \\
 14 \\
 13 \\
 12 \\
 11 \\
 10 \\
 9 \\
 8 \\
 7 \\
 6 \\
 5 \\
 4 \\
 3 \\
 2 \\
 1 \\
 P \\
 G
 \end{array}$ 

KEY PLANS

FLOOR PLAN 1. All dimensions are in imperial and metric, and measured from finish to finish to finish to finish to finish excluding construction tolerances. 2. All materials, dimensions, and drawings are approximate only. 3. Information is subject to change without notice, at developer's absolute discretion. 4. Actual area may vary from the stated area. 5. Drawings not to scale. 6. All images used are for illustrative purposes only and do not represent the actual size, features, specifications, fittings, and furnishings. 7. The developer reserves the right to make revisions / alterations, at it's absolute discretion, without any liability whatsoever.

102.40 SQ.M.

33.77 SQ.M.

136.17 SQ.M.