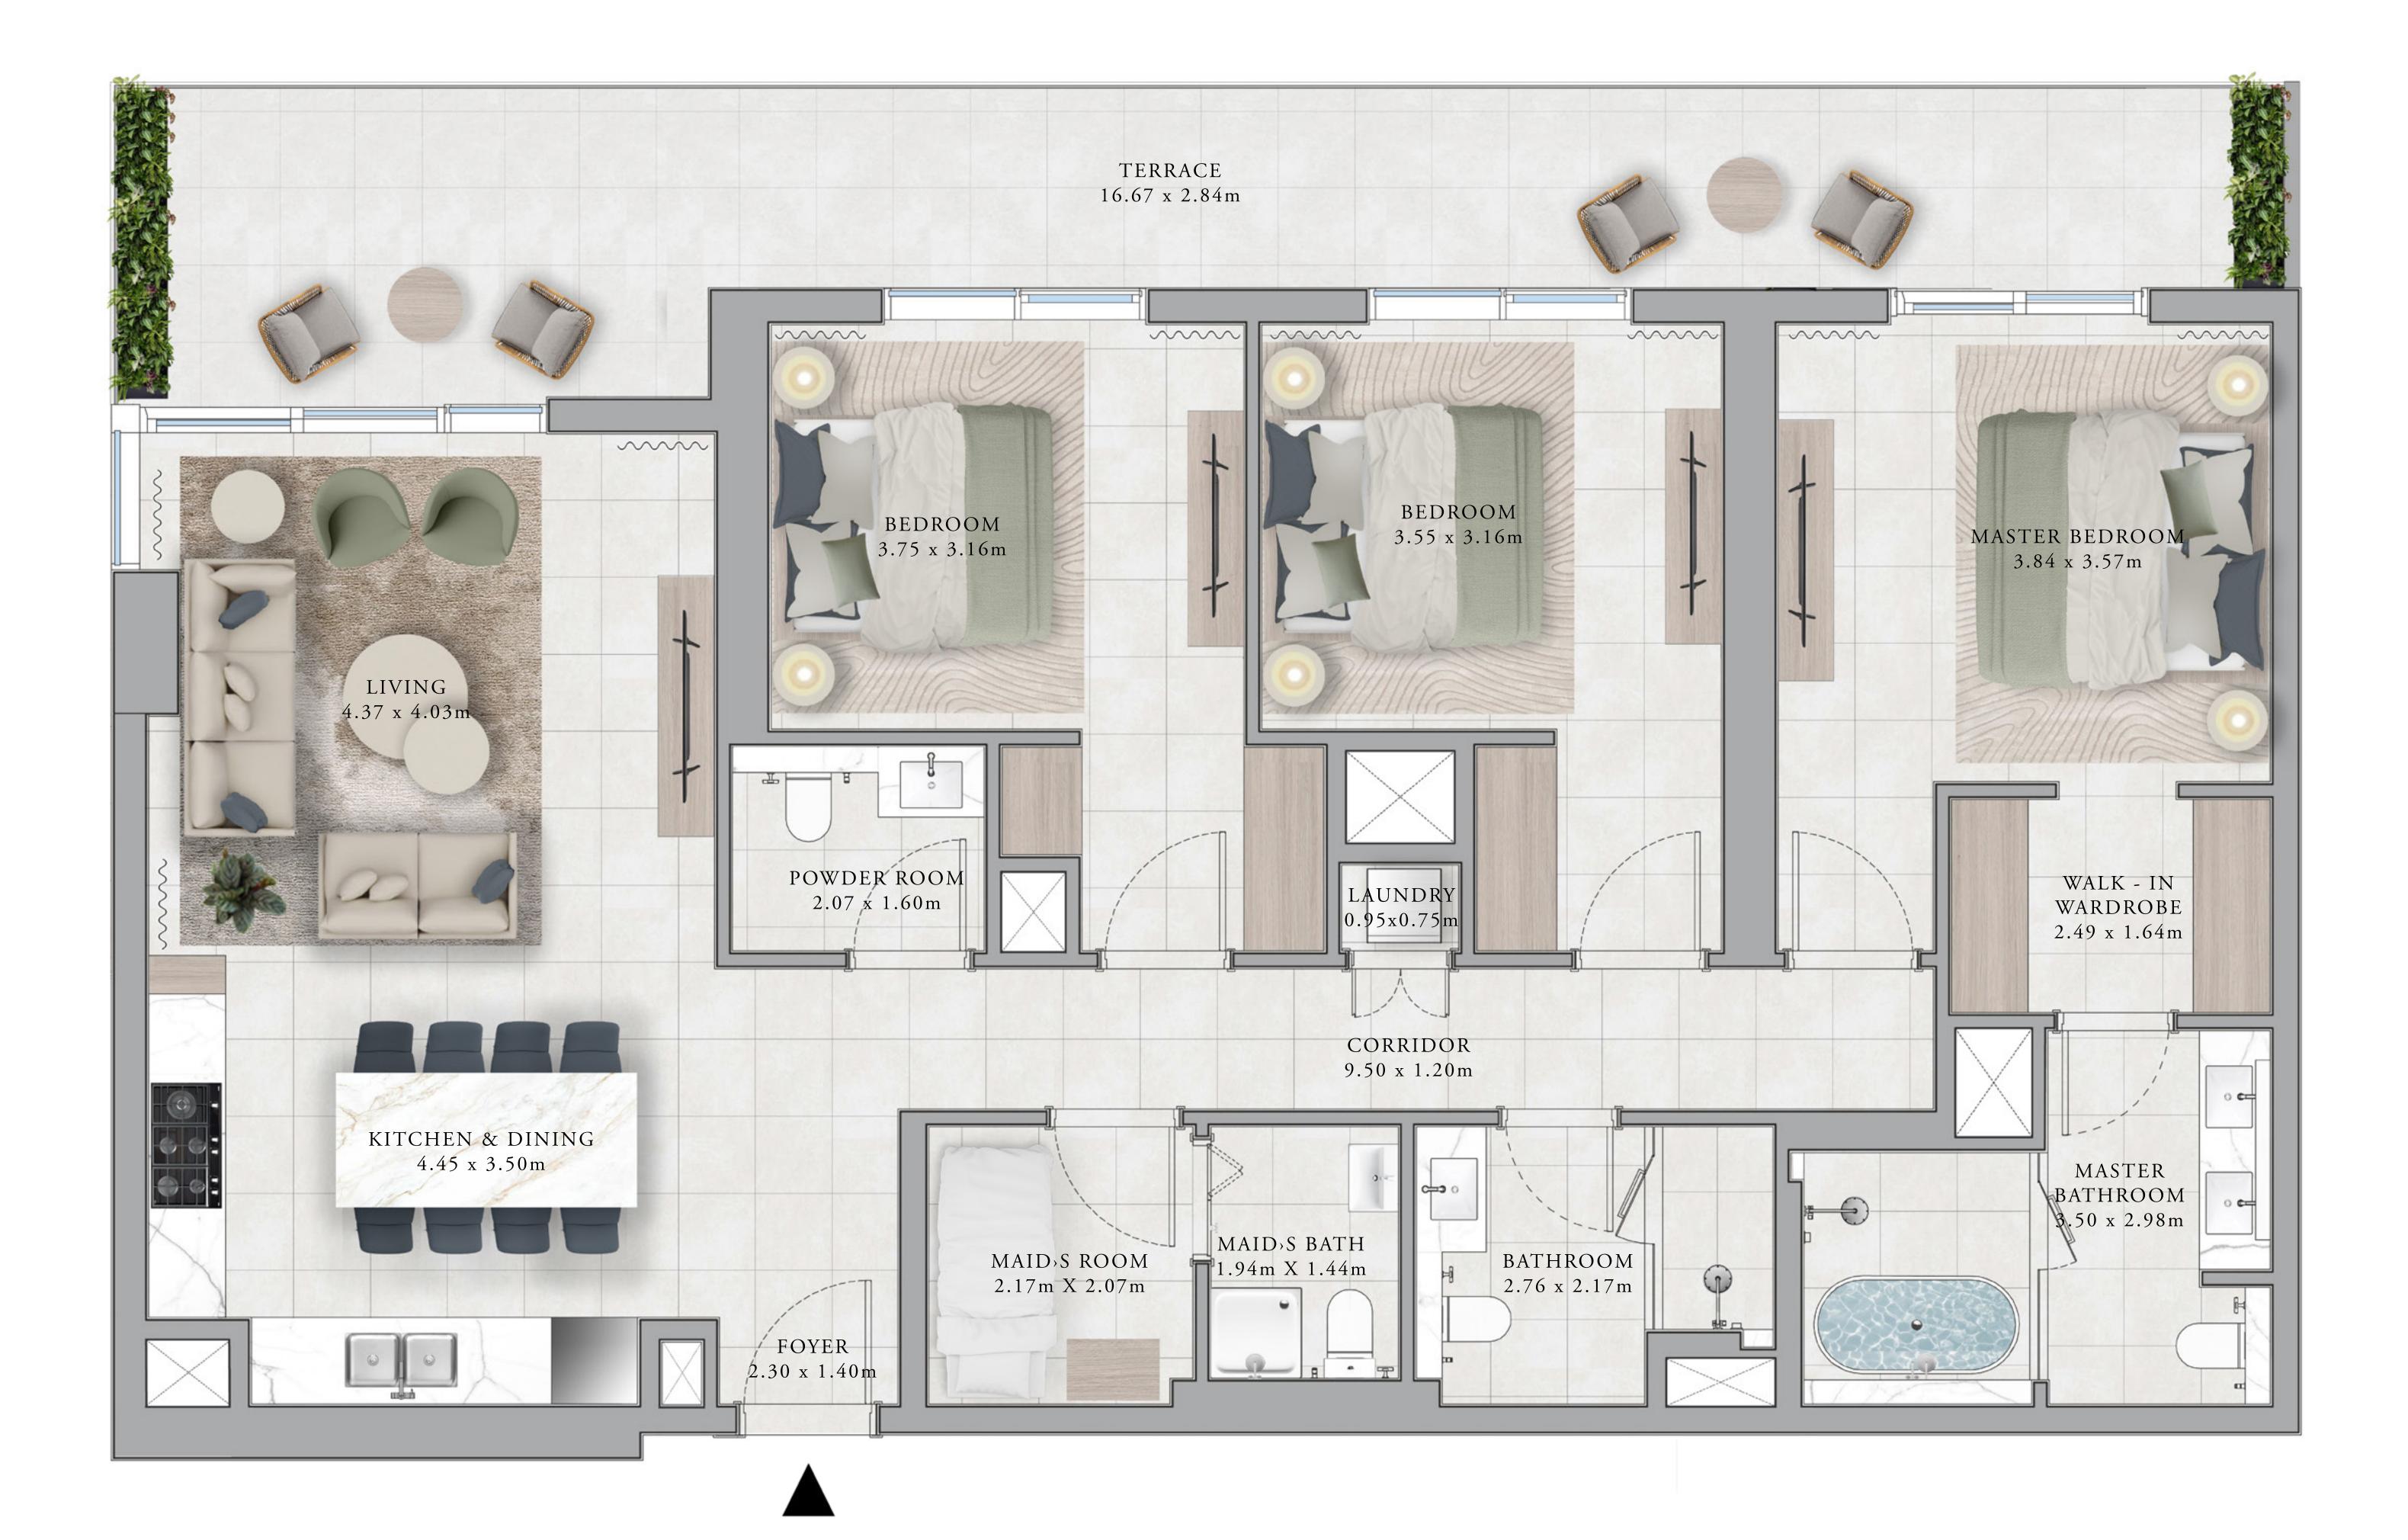

| C                           |                                    |
|-----------------------------|------------------------------------|
| 1C                          | MASTER BEDROOM<br>3.84 x 3.57m     |
|                             | WALK-IN<br>WARDROBE                |
| 138.68 SQ.M.<br>40.75 SQ.M. | 2.49 x 1.64m                       |
| 179.43 SQ.M.                | MASTER<br>BATHROOM<br>3.50 x 2.98m |
|                             |                                    |

# 

|                            | UDBAI HILLS ES                        |                             | BALCONY<br>3.89 x 1.44m               |
|----------------------------|---------------------------------------|-----------------------------|---------------------------------------|
| 3 B                        | BUILDING A<br>EDROOM<br>UNITS<br>A104 |                             | MASTER BEDROOM<br>3.84 x 3.57m        |
| SUITE AREA<br>BALCONY AREA | 1492.63 SQ.FT.<br>161.35 SQ.FT.       | 138.67 SQ.M.<br>14.99 SQ.M. | WALK - IN<br>WARDROBE<br>2.49 x 1.64m |
| TOTAL AREA                 | 1653.98 SQ.FT.                        | 153.66 SQ.M.                | MASTER<br>BATHROOM<br>3.50 x 2.98m    |