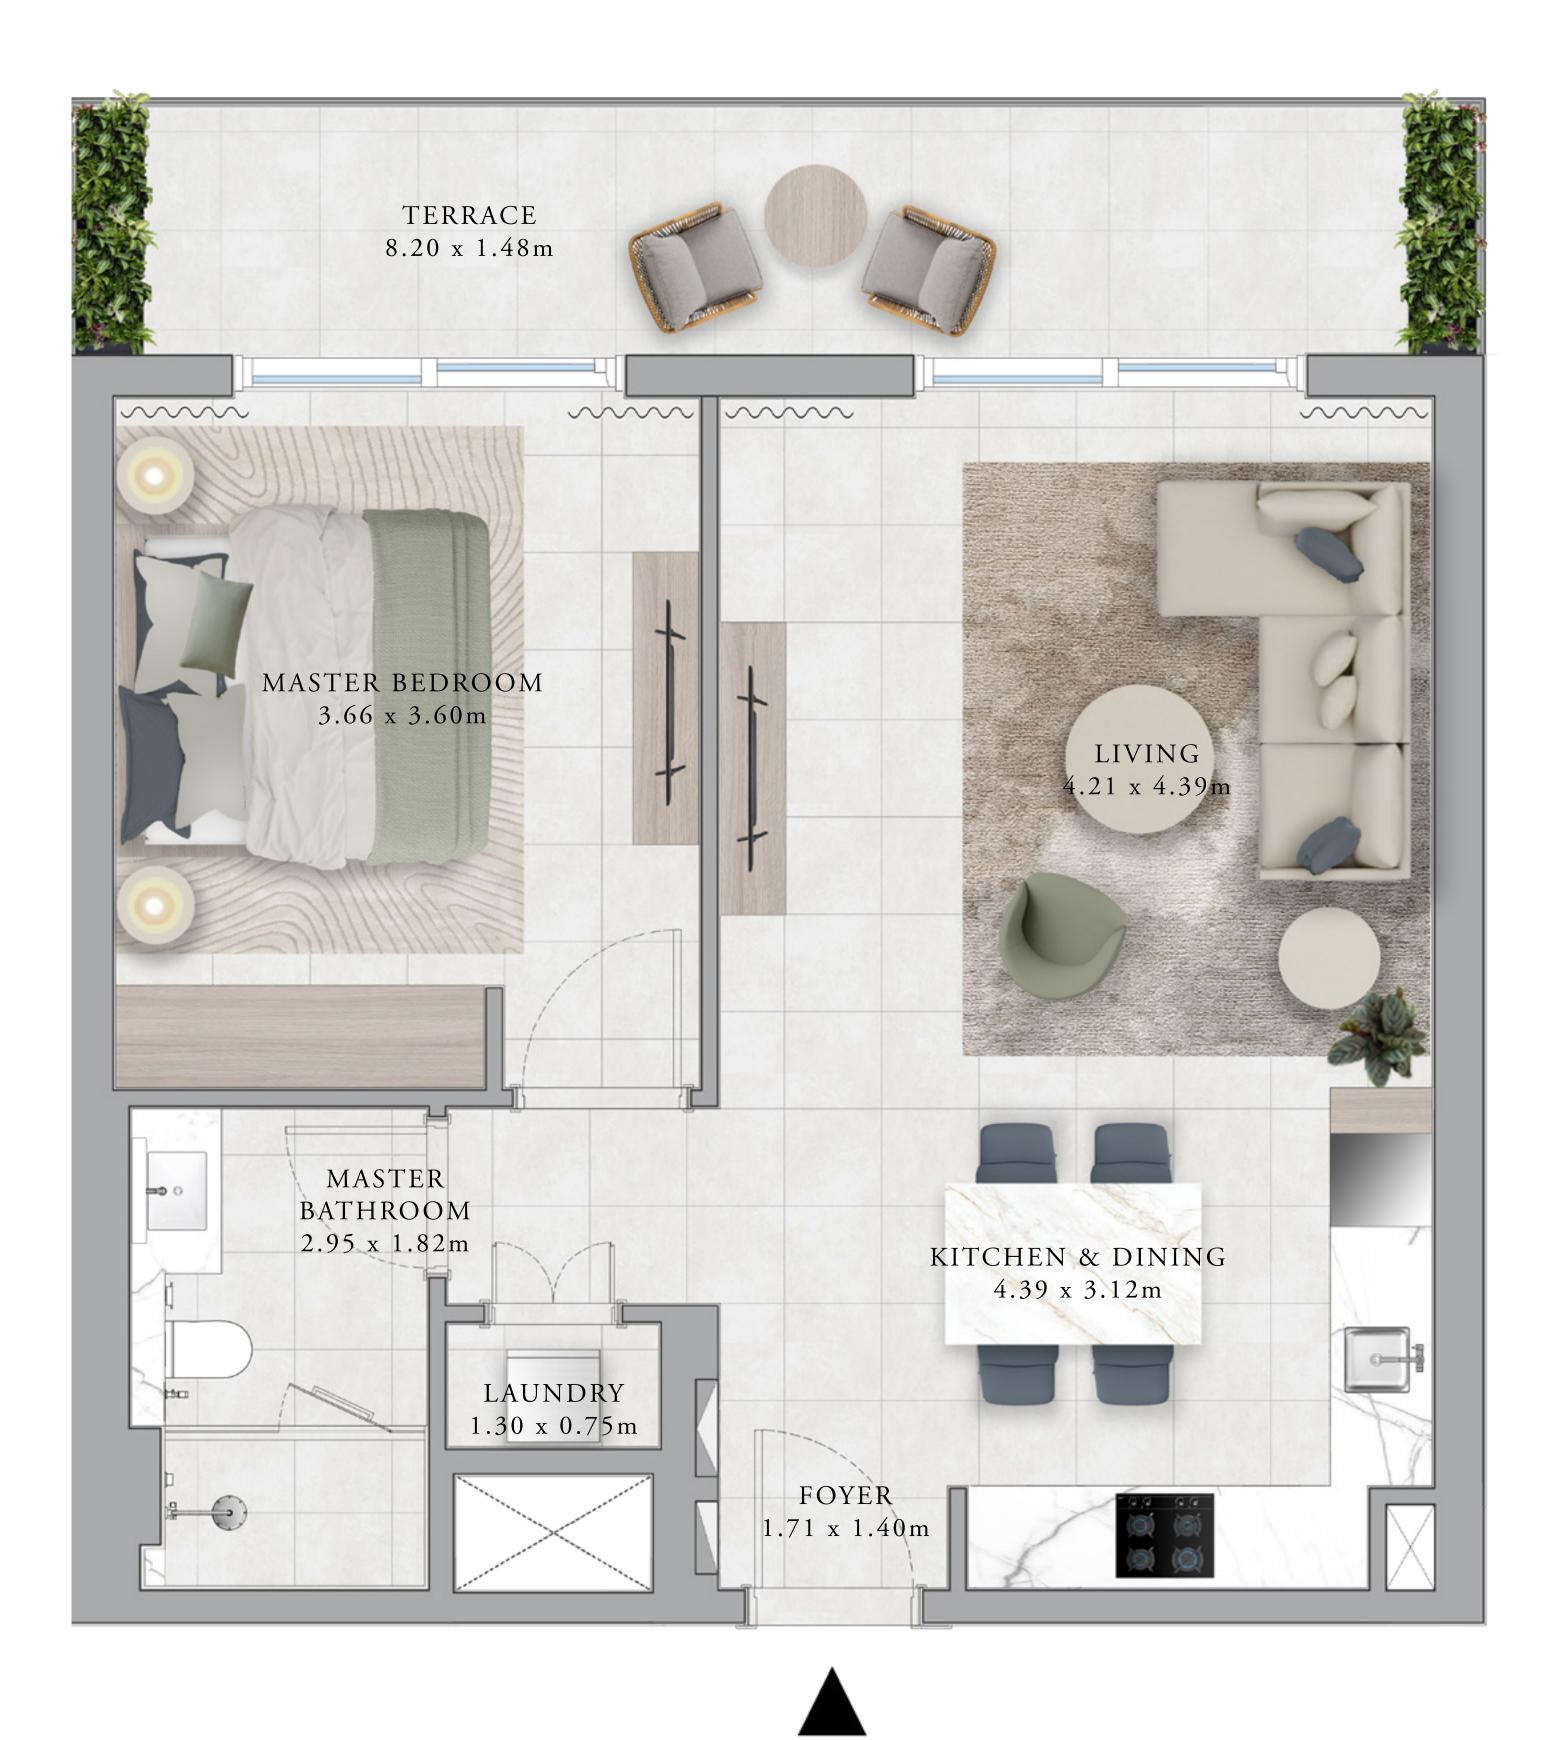

| C                           |                                    |
|-----------------------------|------------------------------------|
| 1C                          | MASTER BEDROOM<br>3.84 x 3.57m     |
|                             | WALK-IN<br>WARDROBE                |
| 138.68 SQ.M.<br>40.75 SQ.M. | 2.49 x 1.64m                       |
| 179.43 SQ.M.                | MASTER<br>BATHROOM<br>3.50 x 2.98m |
|                             |                                    |

# 

|                            | UDBAI HILLS ES                        |                             | BALCONY<br>3.89 x 1.44m               |
|----------------------------|---------------------------------------|-----------------------------|---------------------------------------|
| 3 B                        | BUILDING A<br>EDROOM<br>UNITS<br>A104 |                             | MASTER BEDROOM<br>3.84 x 3.57m        |
| SUITE AREA<br>BALCONY AREA | 1492.63 SQ.FT.<br>161.35 SQ.FT.       | 138.67 SQ.M.<br>14.99 SQ.M. | WALK - IN<br>WARDROBE<br>2.49 x 1.64m |
| TOTAL AREA                 | 1653.98 SQ.FT.                        | 153.66 SQ.M.                | MASTER<br>BATHROOM<br>3.50 x 2.98m    |