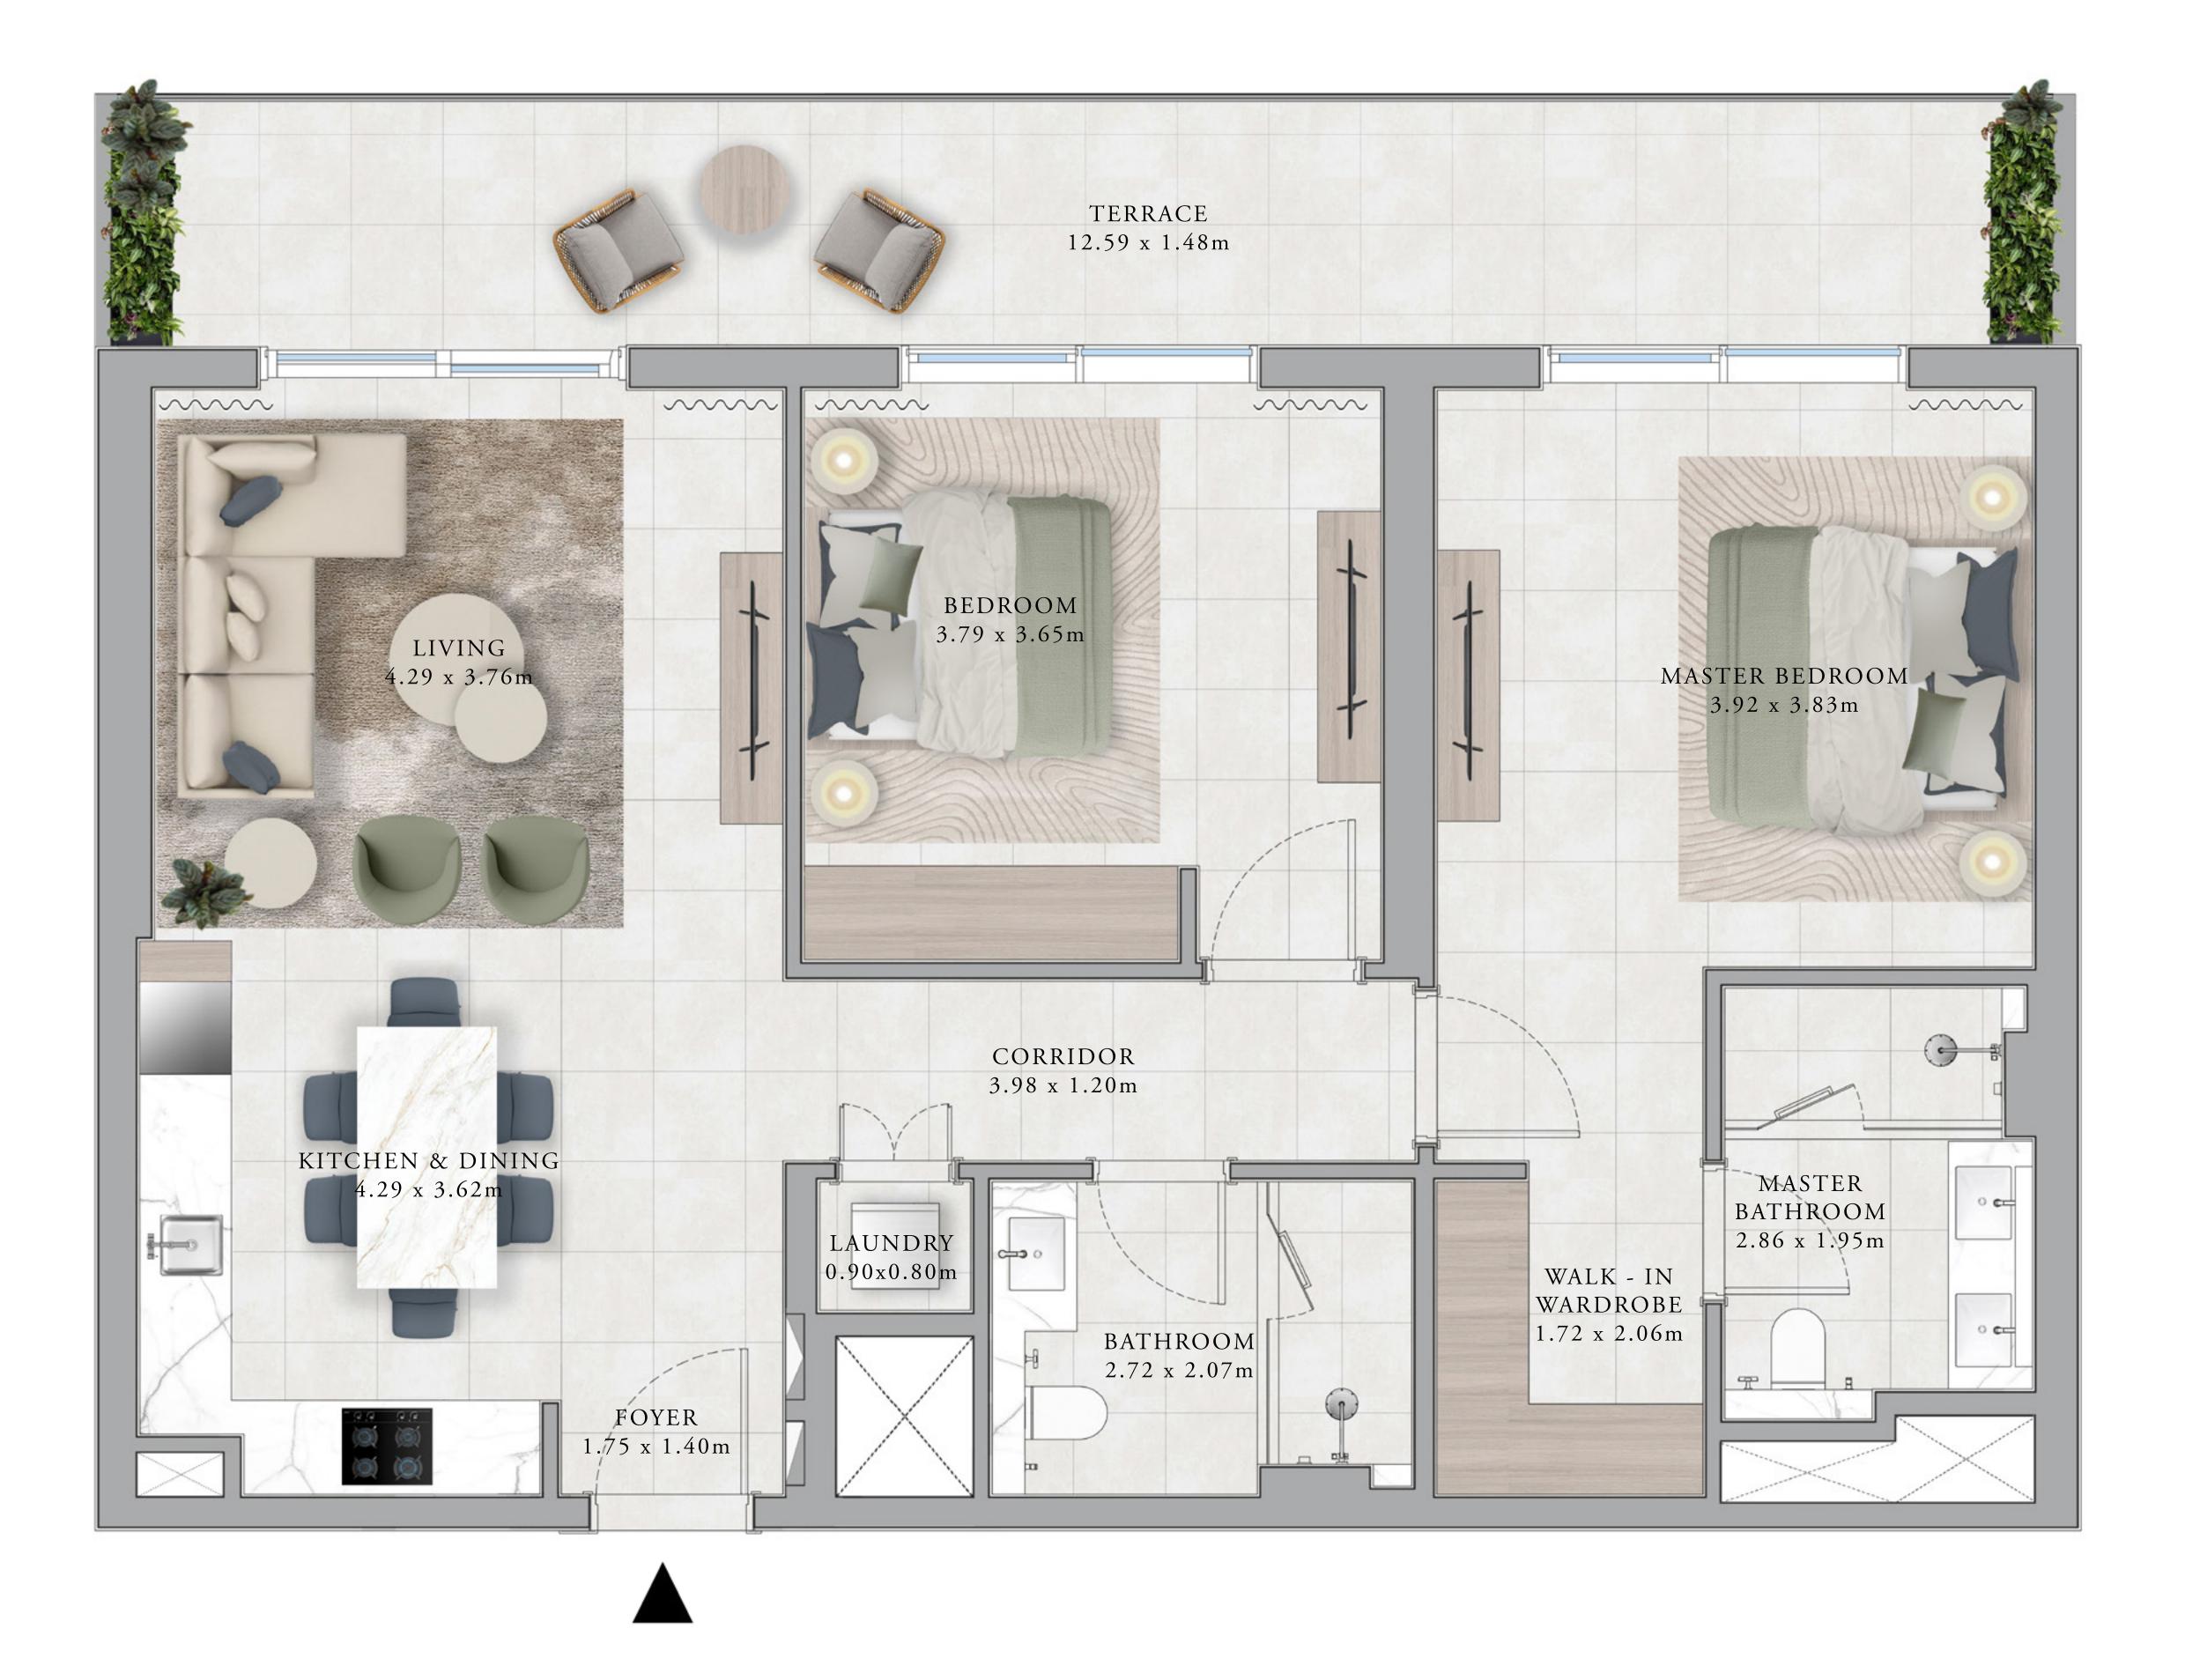

# 

|                            | UDBAI HILLS ES                        |                             | BALCONY<br>3.89 x 1.44m               |
|----------------------------|---------------------------------------|-----------------------------|---------------------------------------|
| 3 B                        | BUILDING A<br>EDROOM<br>UNITS<br>A104 |                             | MASTER BEDROOM<br>3.84 x 3.57m        |
| SUITE AREA<br>BALCONY AREA | 1492.63 SQ.FT.<br>161.35 SQ.FT.       | 138.67 SQ.M.<br>14.99 SQ.M. | WALK - IN<br>WARDROBE<br>2.49 x 1.64m |
| TOTAL AREA                 | 1653.98 SQ.FT.                        | 153.66 SQ.M.                | MASTER<br>BATHROOM<br>3.50 x 2.98m    |