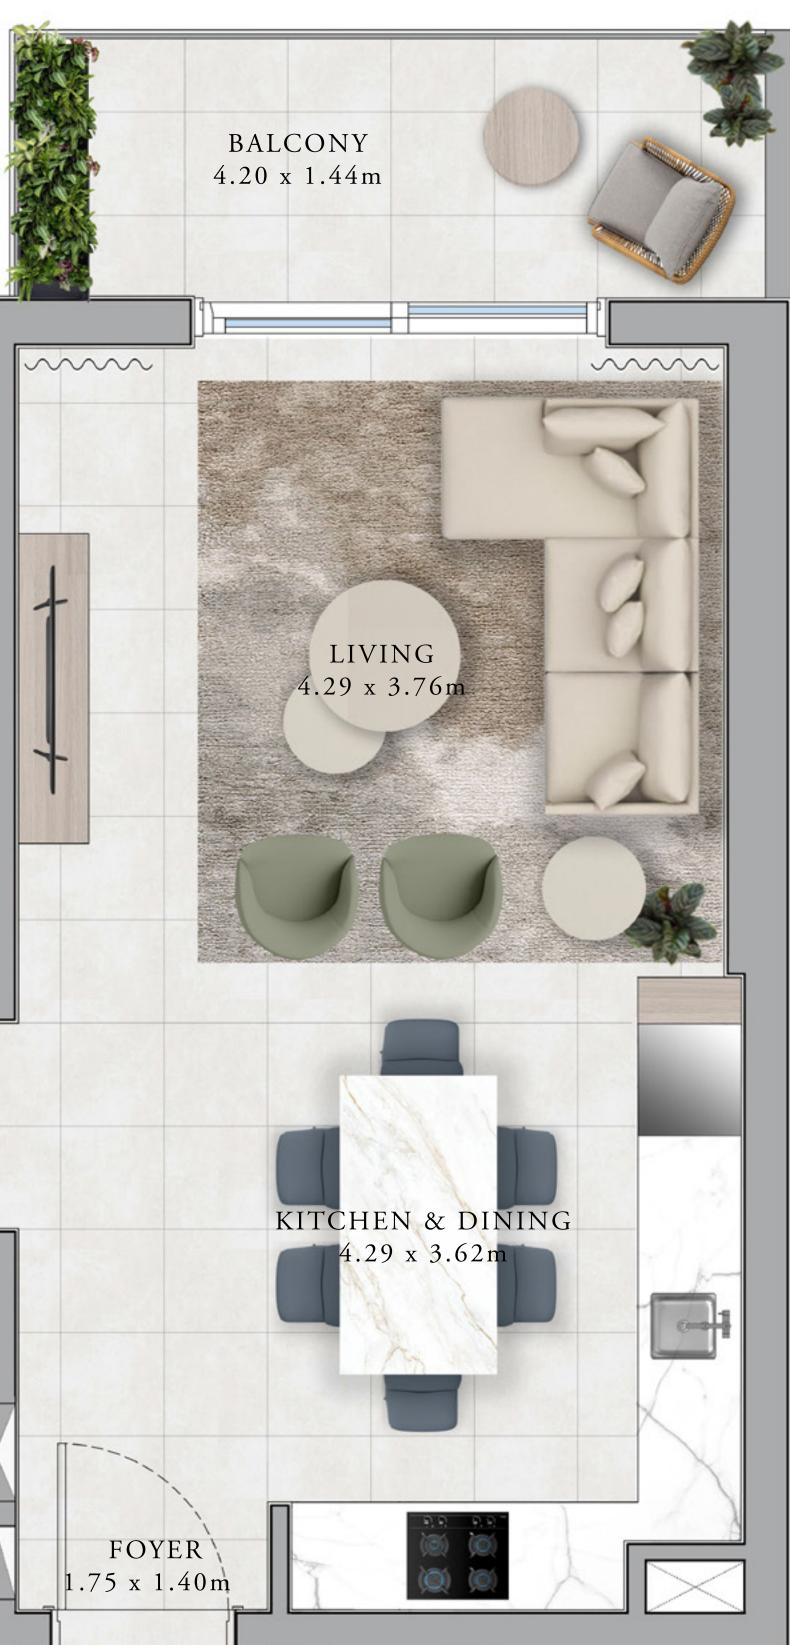

### BUILDING A 1 BEDROOM TYPE 1A

UNITS

A207, A307, A407, A507, A607, A707, A807, A907, A1007, A1107, A1207, A1307, A1407, A1507, A1607, A1707, A1807, A1907, A2007

SUITE AREA 707.83 SQ.FT.

BALCONY AREA 59.52 SQ.FT.

TOTAL AREA 767.36 SQ.FT.

A208, A308, A408, A508, A608, A708, A808, A908, A1008, A1108, A1208, A1308, A1408, A1508, A1608, A1708, A1808, A1908, A2008

SUITE AREA 700.73 SQ.FT.

62.11 SQ.FT. BALCONY AREA

762.84 SQ.FT. TOTAL AREA

KEY SECTION

KEY PLANS

LEVEL 2 TO 20

FLOOR PLAN 1. All dimensions are in imperial and metric, and measured from finish to finish excluding construction tolerances. 2. All materials, dimensions, and drawings are approximate only. 3. Information is subject to change without notice, at developer's absolute discretion. 4. Actual area may vary from the stated area. 5. Drawings not to scale. 6. All images used are for illustrative purposes only and do not represent the actual size, features, specifications, fittings, and furnishings. 7. The developer reserves the right to make revisions / alterations, at it's absolute discretion, without any liability whatsoever.