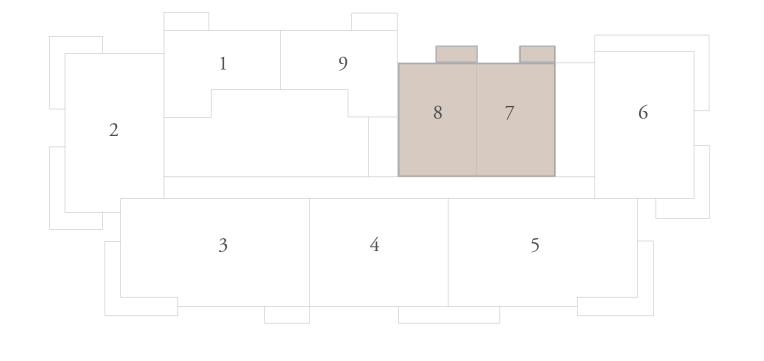

### BUILDING A 1 BEDROOM TYPE 1A

UNITS

A207, A307, A407, A507, A607, A707, A807, A907, A1007, A1107, A1207, A1307, A1407, A1507, A1607, A1707, A1807, A1907, A2007

SUITE AREA 707.83 SQ.FT.

BALCONY AREA 59.52 SQ.FT.

TOTAL AREA 767.36 SQ.FT.

A208, A308, A408, A508, A608, A708, A808, A908, A1008, A1108, A1208, A1308, A1408, A1508, A1608, A1708, A1808, A1908, A2008

SUITE AREA 700.73 SQ.FT.

62.11 SQ.FT. BALCONY AREA

762.84 SQ.FT. TOTAL AREA

KEY SECTION

KEY PLANS

LEVEL 2 TO 20

FLOOR PLAN 1. All dimensions are in imperial and metric, and measured from finish to finish excluding construction tolerances. 2. All materials, dimensions, and drawings are approximate only. 3. Information is subject to change without notice, at developer's absolute discretion. 4. Actual area may vary from the stated area. 5. Drawings not to scale. 6. All images used are for illustrative purposes only and do not represent the actual size, features, specifications, fittings, and furnishings. 7. The developer reserves the right to make revisions / alterations, at it's absolute discretion, without any liability whatsoever.

65.76 SQ.M.

5.53 SQ.M.

71.29 SQ.M.

65.10 SQ.M.

5.77 SQ.M.

70.87 SQ.M.