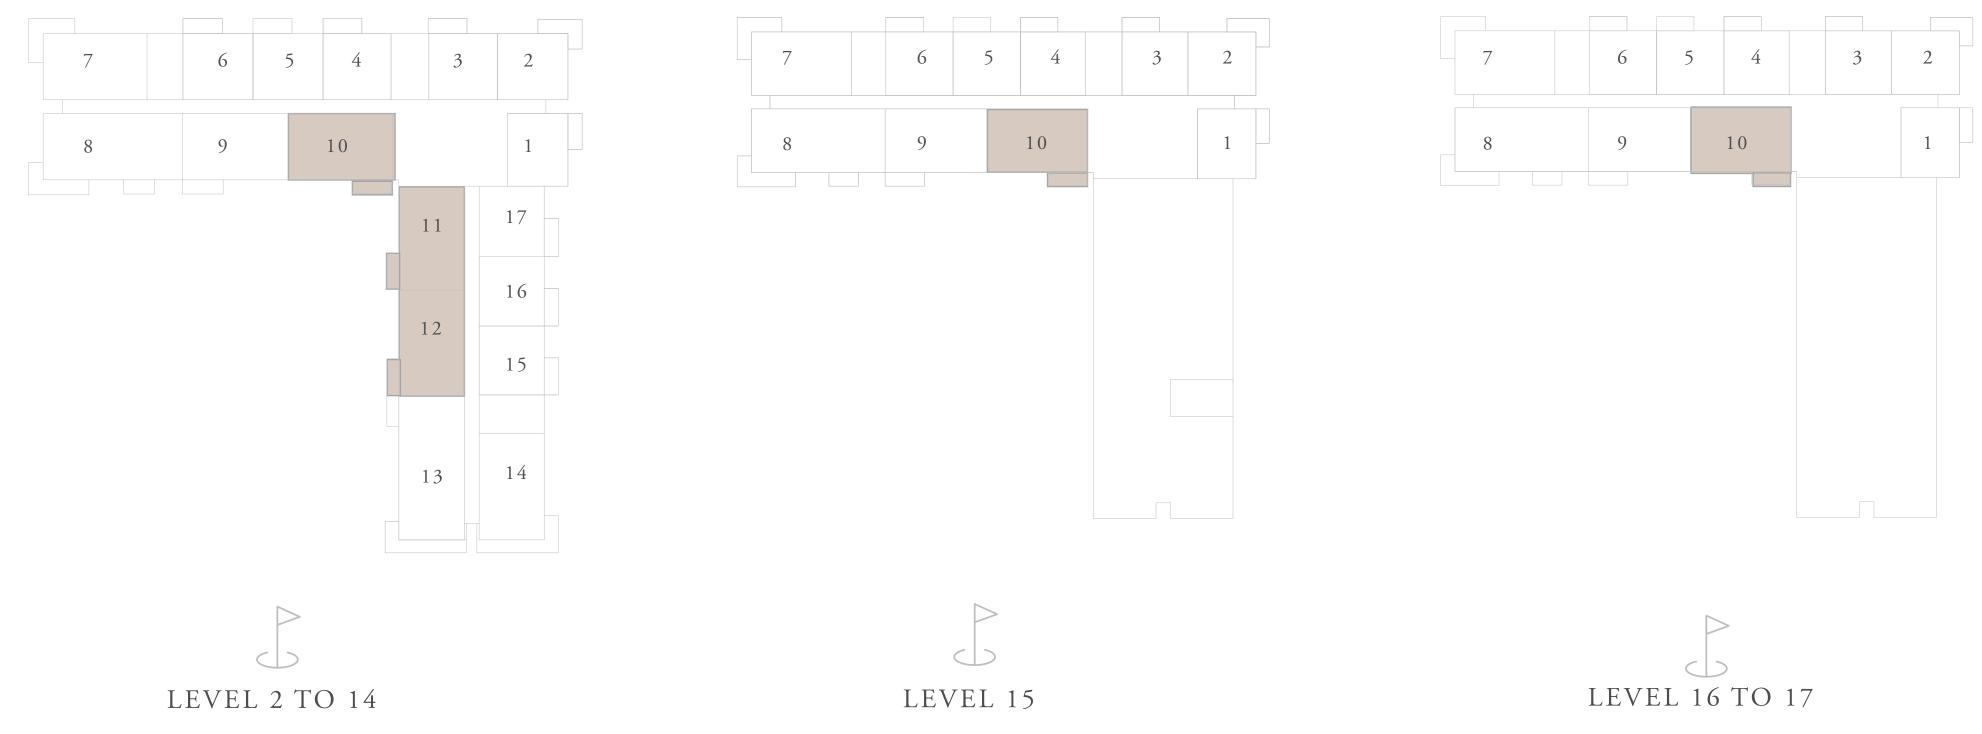

### DUBAI HILLS ESTATE

### BUILDING B 2 BEDROOM TYPE 4A

UNITS BP07, B107

| SUITE AREA                                                                           | 1006 SQ.FT.    |  |
|--------------------------------------------------------------------------------------|----------------|--|
| BALCONY AREA                                                                         | 137.24 SQ.FT.  |  |
| TOTAL AREA                                                                           | 1143.23 SQ.FT. |  |
| B207, B307, B407, B507, B607, B707, B807, B907,<br>B1307, B1407, B1507, B1607, B1707 |                |  |
| SUITE AREA                                                                           | 1007.93 SQ.FT. |  |
| BALCONY AREA                                                                         | 144.56 SQ.FT.  |  |
| TOTAL AREA                                                                           | 1152.49 SQ.FT. |  |
|                                                                                      |                |  |
|                                                                                      |                |  |

KEY SECTION

KEY PLANS

| 17 |  |
|----|--|
| 16 |  |
| 15 |  |
| 14 |  |
| 13 |  |
| 12 |  |
| 11 |  |
| 10 |  |
| 9  |  |
| 8  |  |
| 7  |  |
| 6  |  |
| 5  |  |
| 4  |  |
| 3  |  |
| 2  |  |
| 1  |  |
| Р  |  |
| G  |  |

7 6 5 4 3 2

 $\bigcirc$ PODIUM

FLOOR PLAN 1. All dimensions are in imperial and metric, and measured from finish to finish excluding construction tolerances. 2. All materials, dimensions, and drawings are approximate only. 3. Information is subject to change without notice, at developer's absolute discretion. 4. Actual area may vary from the stated area. 5. Drawings not to scale. 6. All images used are for illustrative purposes only and do not represent the actual size, features, specifications, fittings, and furnishings. 7. The developer reserves the right to make revisions / alterations, at it's absolute discretion, without any liability whatsoever.

93.46 SQ.M. 12.75 SQ.M. 106.21 SQ.M. B1007, B1107, B1207, 93.64 SQ.M.