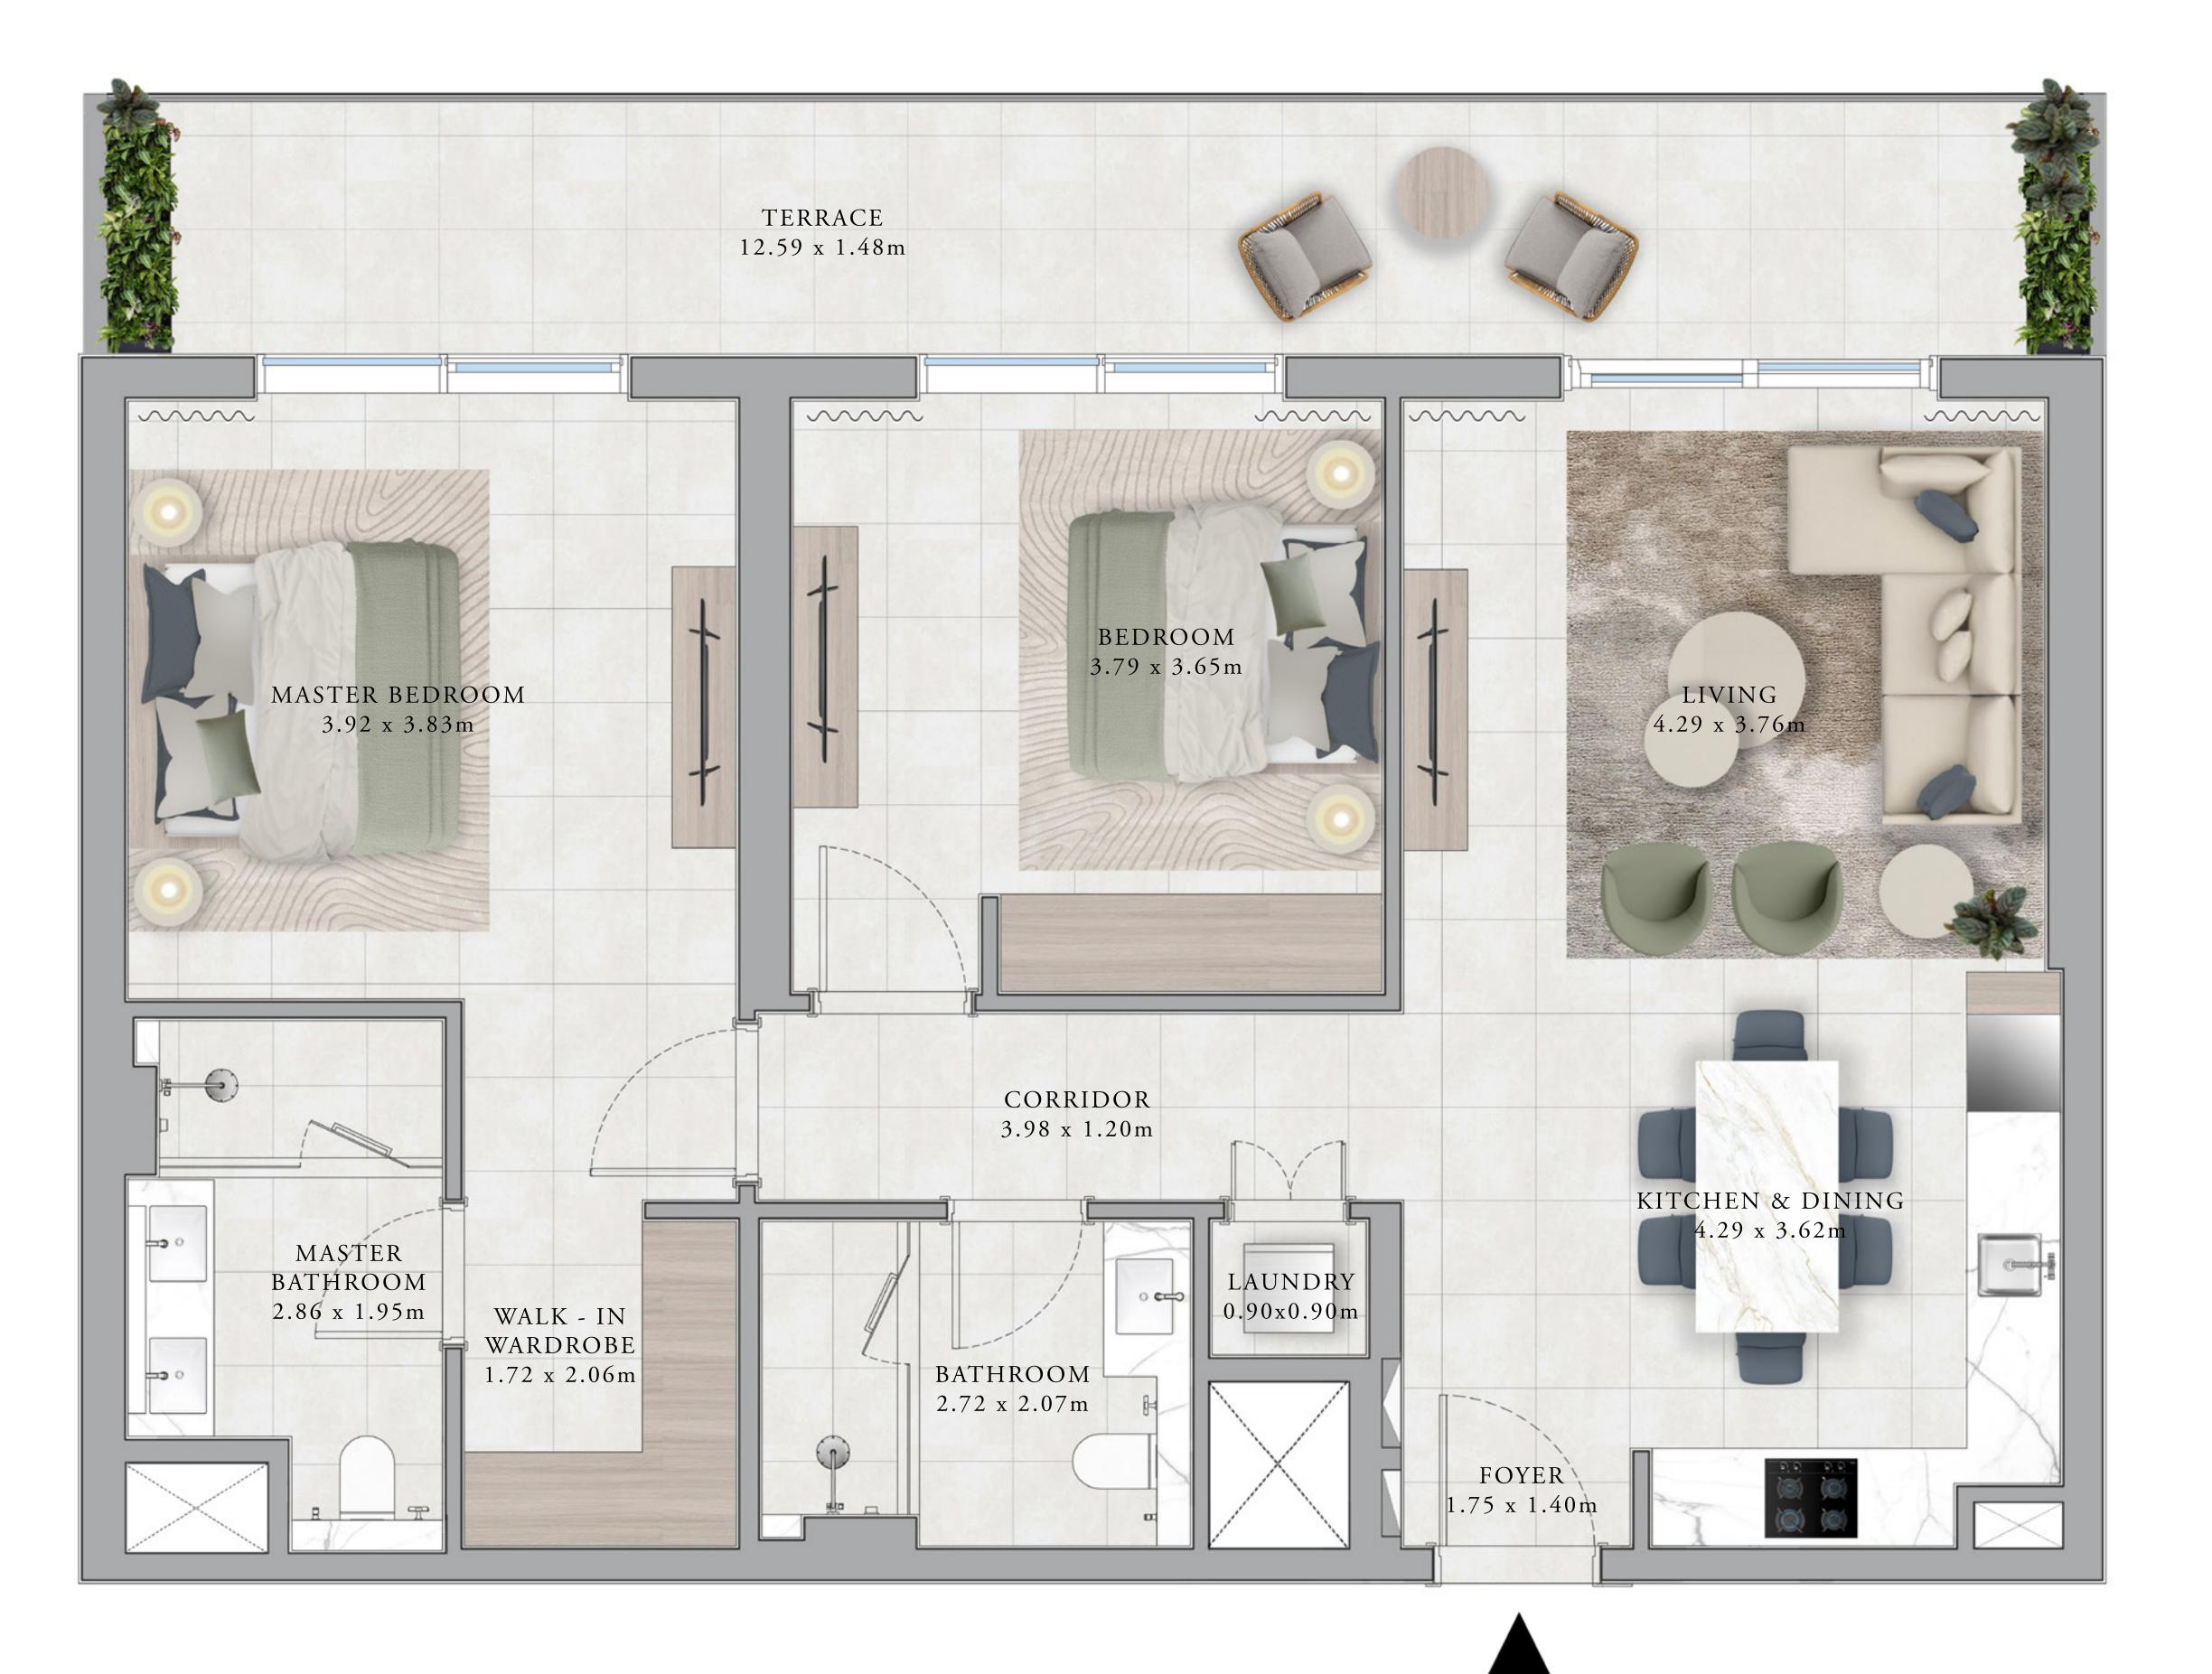

## BUILDING A 3 BEDROOM TYPE 1A

UNITS

AP01, A102, A203, A303, A403, A503, A603, A703, A803, A903, A1003, A1103, A1203, A1303, A1403, A1503, A1603, A1703, A1803, A1903, A 2 0 0 3

| SUITE AREA   | 1495.54 - 1497.26 SQ.FT. |
|--------------|--------------------------|
| BALCONY AREA | 255.64 - 256.07SQ.FT.    |
| TOTAL AREA   | 1751.61 - 1752.90 SQ.FT. |

KEY SECTION

KEY PLANS

| 20     |  |   |
|--------|--|---|
| 20     |  |   |
| 19     |  | _ |
| 18     |  |   |
| 17     |  |   |
| 16     |  |   |
| 15     |  |   |
| 14     |  |   |
| 13     |  | 1 |
| 12     |  | 1 |
| 11     |  |   |
| 10     |  | 1 |
| 9      |  | 1 |
| 8      |  |   |
| 7      |  | 1 |
| 6      |  |   |
| 5      |  |   |
| 4      |  |   |
| 3      |  | 1 |
| 2      |  |   |
| 1      |  |   |
| Р      |  | 1 |
| P<br>G |  |   |

FLOOR PLAN 1. All dimensions are in imperial and metric, and metric, and metric, and measured from finish to finish excluding construction tolerances. 2. All materials, dimensions, and drawings are approximate only. 3. Information is subject to change without notice, at developer's absolute discretion. 4. Actual area may vary from the stated area. 5. Drawings not to scale. 6. All images used are for illustrative purposes only and do not represent the actual size, features, specifications, fittings, and furnishings. 7. The developer reserves the right to make revisions / alterations, at it's absolute discretion, without any liability whatsoever.

138.94 - 139.10 SQ.M.

23.75 - 23.79 SQ.M.

162.73 - 162.85 SQ.M.