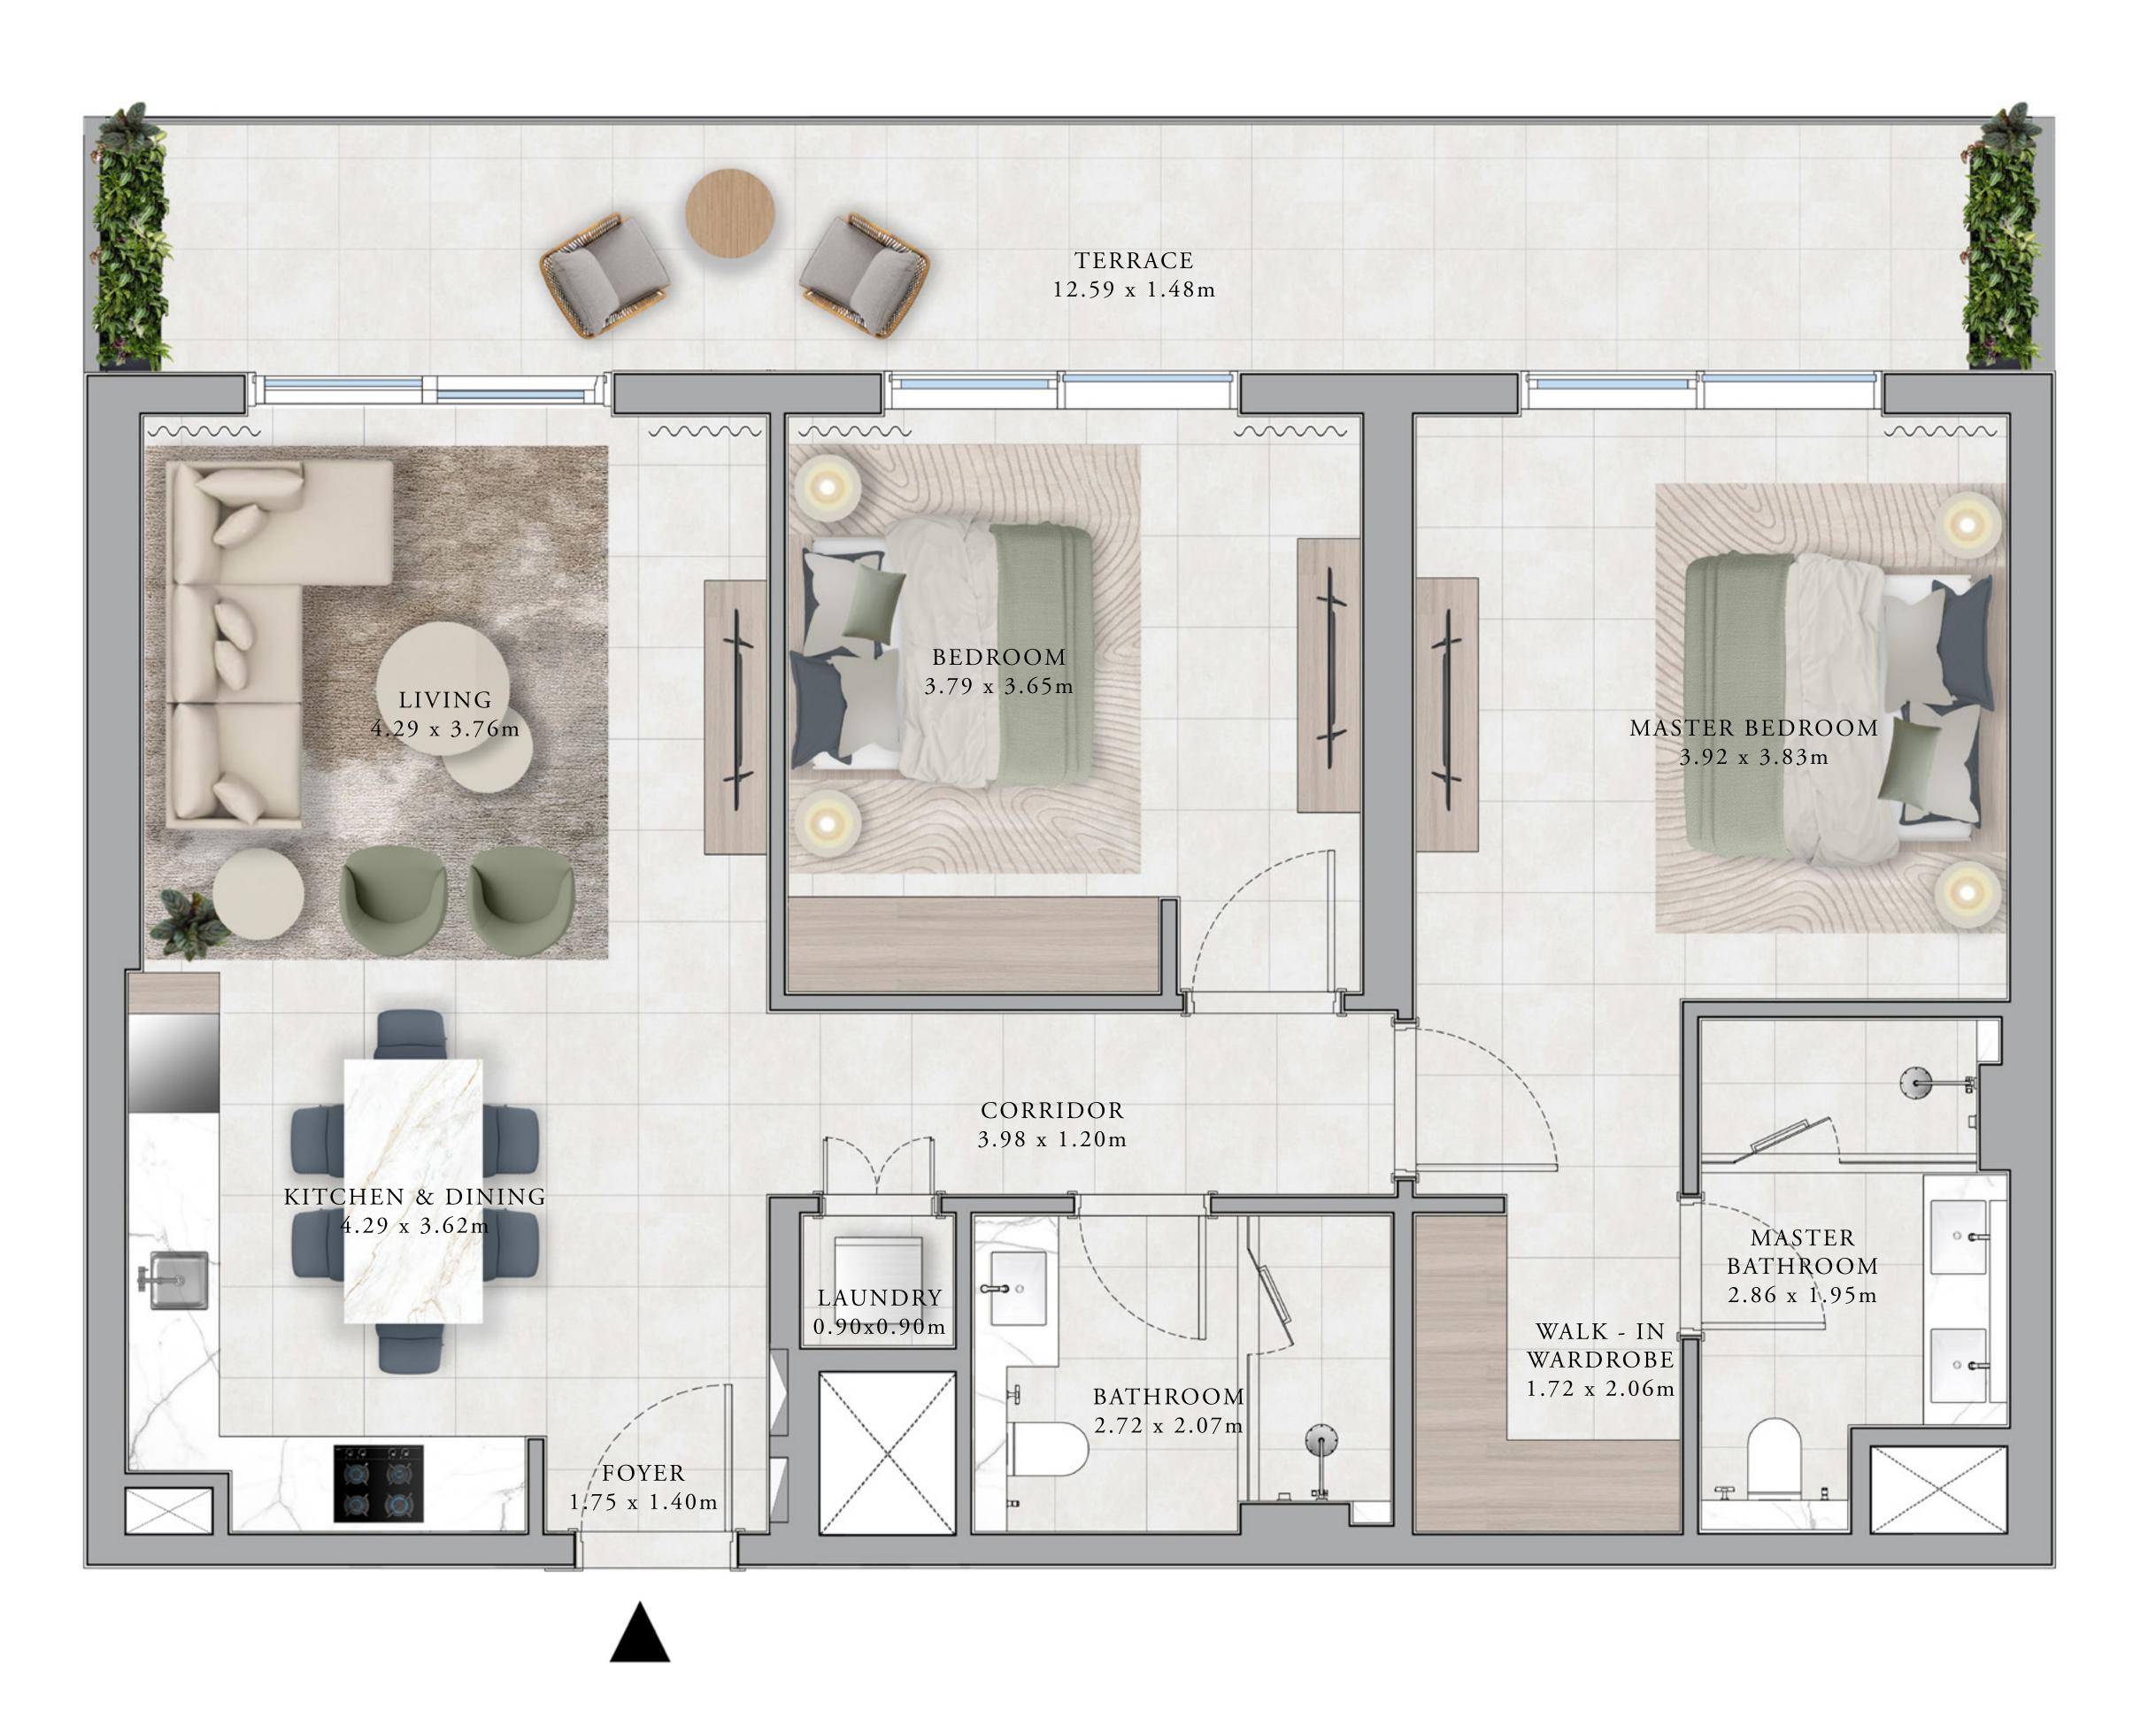

## BUILDING A 3 BEDROOM TYPE 1A

UNITS

AP01, A102, A203, A303, A403, A503, A603, A703, A803, A903, A1003, A1103, A1203, A1303, A1403, A1503, A1603, A1703, A1803, A1903, A 2 0 0 3

| SUITE AREA   | 1495.54 - 1497.26 SQ.FT. |
|--------------|--------------------------|
| BALCONY AREA | 255.64 - 256.07SQ.FT.    |
| TOTAL AREA   | 1751.61 - 1752.90 SQ.FT. |

KEY SECTION

KEY PLANS

| 20     |  |   |
|--------|--|---|
| 20     |  |   |
| 19     |  | _ |
| 18     |  |   |
| 17     |  |   |
| 16     |  |   |
| 15     |  |   |
| 14     |  |   |
| 13     |  | 1 |
| 12     |  | 1 |
| 11     |  |   |
| 10     |  | 1 |
| 9      |  | 1 |
| 8      |  |   |
| 7      |  | 1 |
| 6      |  |   |
| 5      |  |   |
| 4      |  |   |
| 3      |  | 1 |
| 2      |  |   |
| 1      |  |   |
| Р      |  | 1 |
| P<br>G |  |   |

FLOOR PLAN 1. All dimensions are in imperial and metric, and metric, and metric, and measured from finish to finish excluding construction tolerances. 2. All materials, dimensions, and drawings are approximate only. 3. Information is subject to change without notice, at developer's absolute discretion. 4. Actual area may vary from the stated area. 5. Drawings not to scale. 6. All images used are for illustrative purposes only and do not represent the actual size, features, specifications, fittings, and furnishings. 7. The developer reserves the right to make revisions / alterations, at it's absolute discretion, without any liability whatsoever.

138.94 - 139.10 SQ.M.

23.75 - 23.79 SQ.M.

162.73 - 162.85 SQ.M.