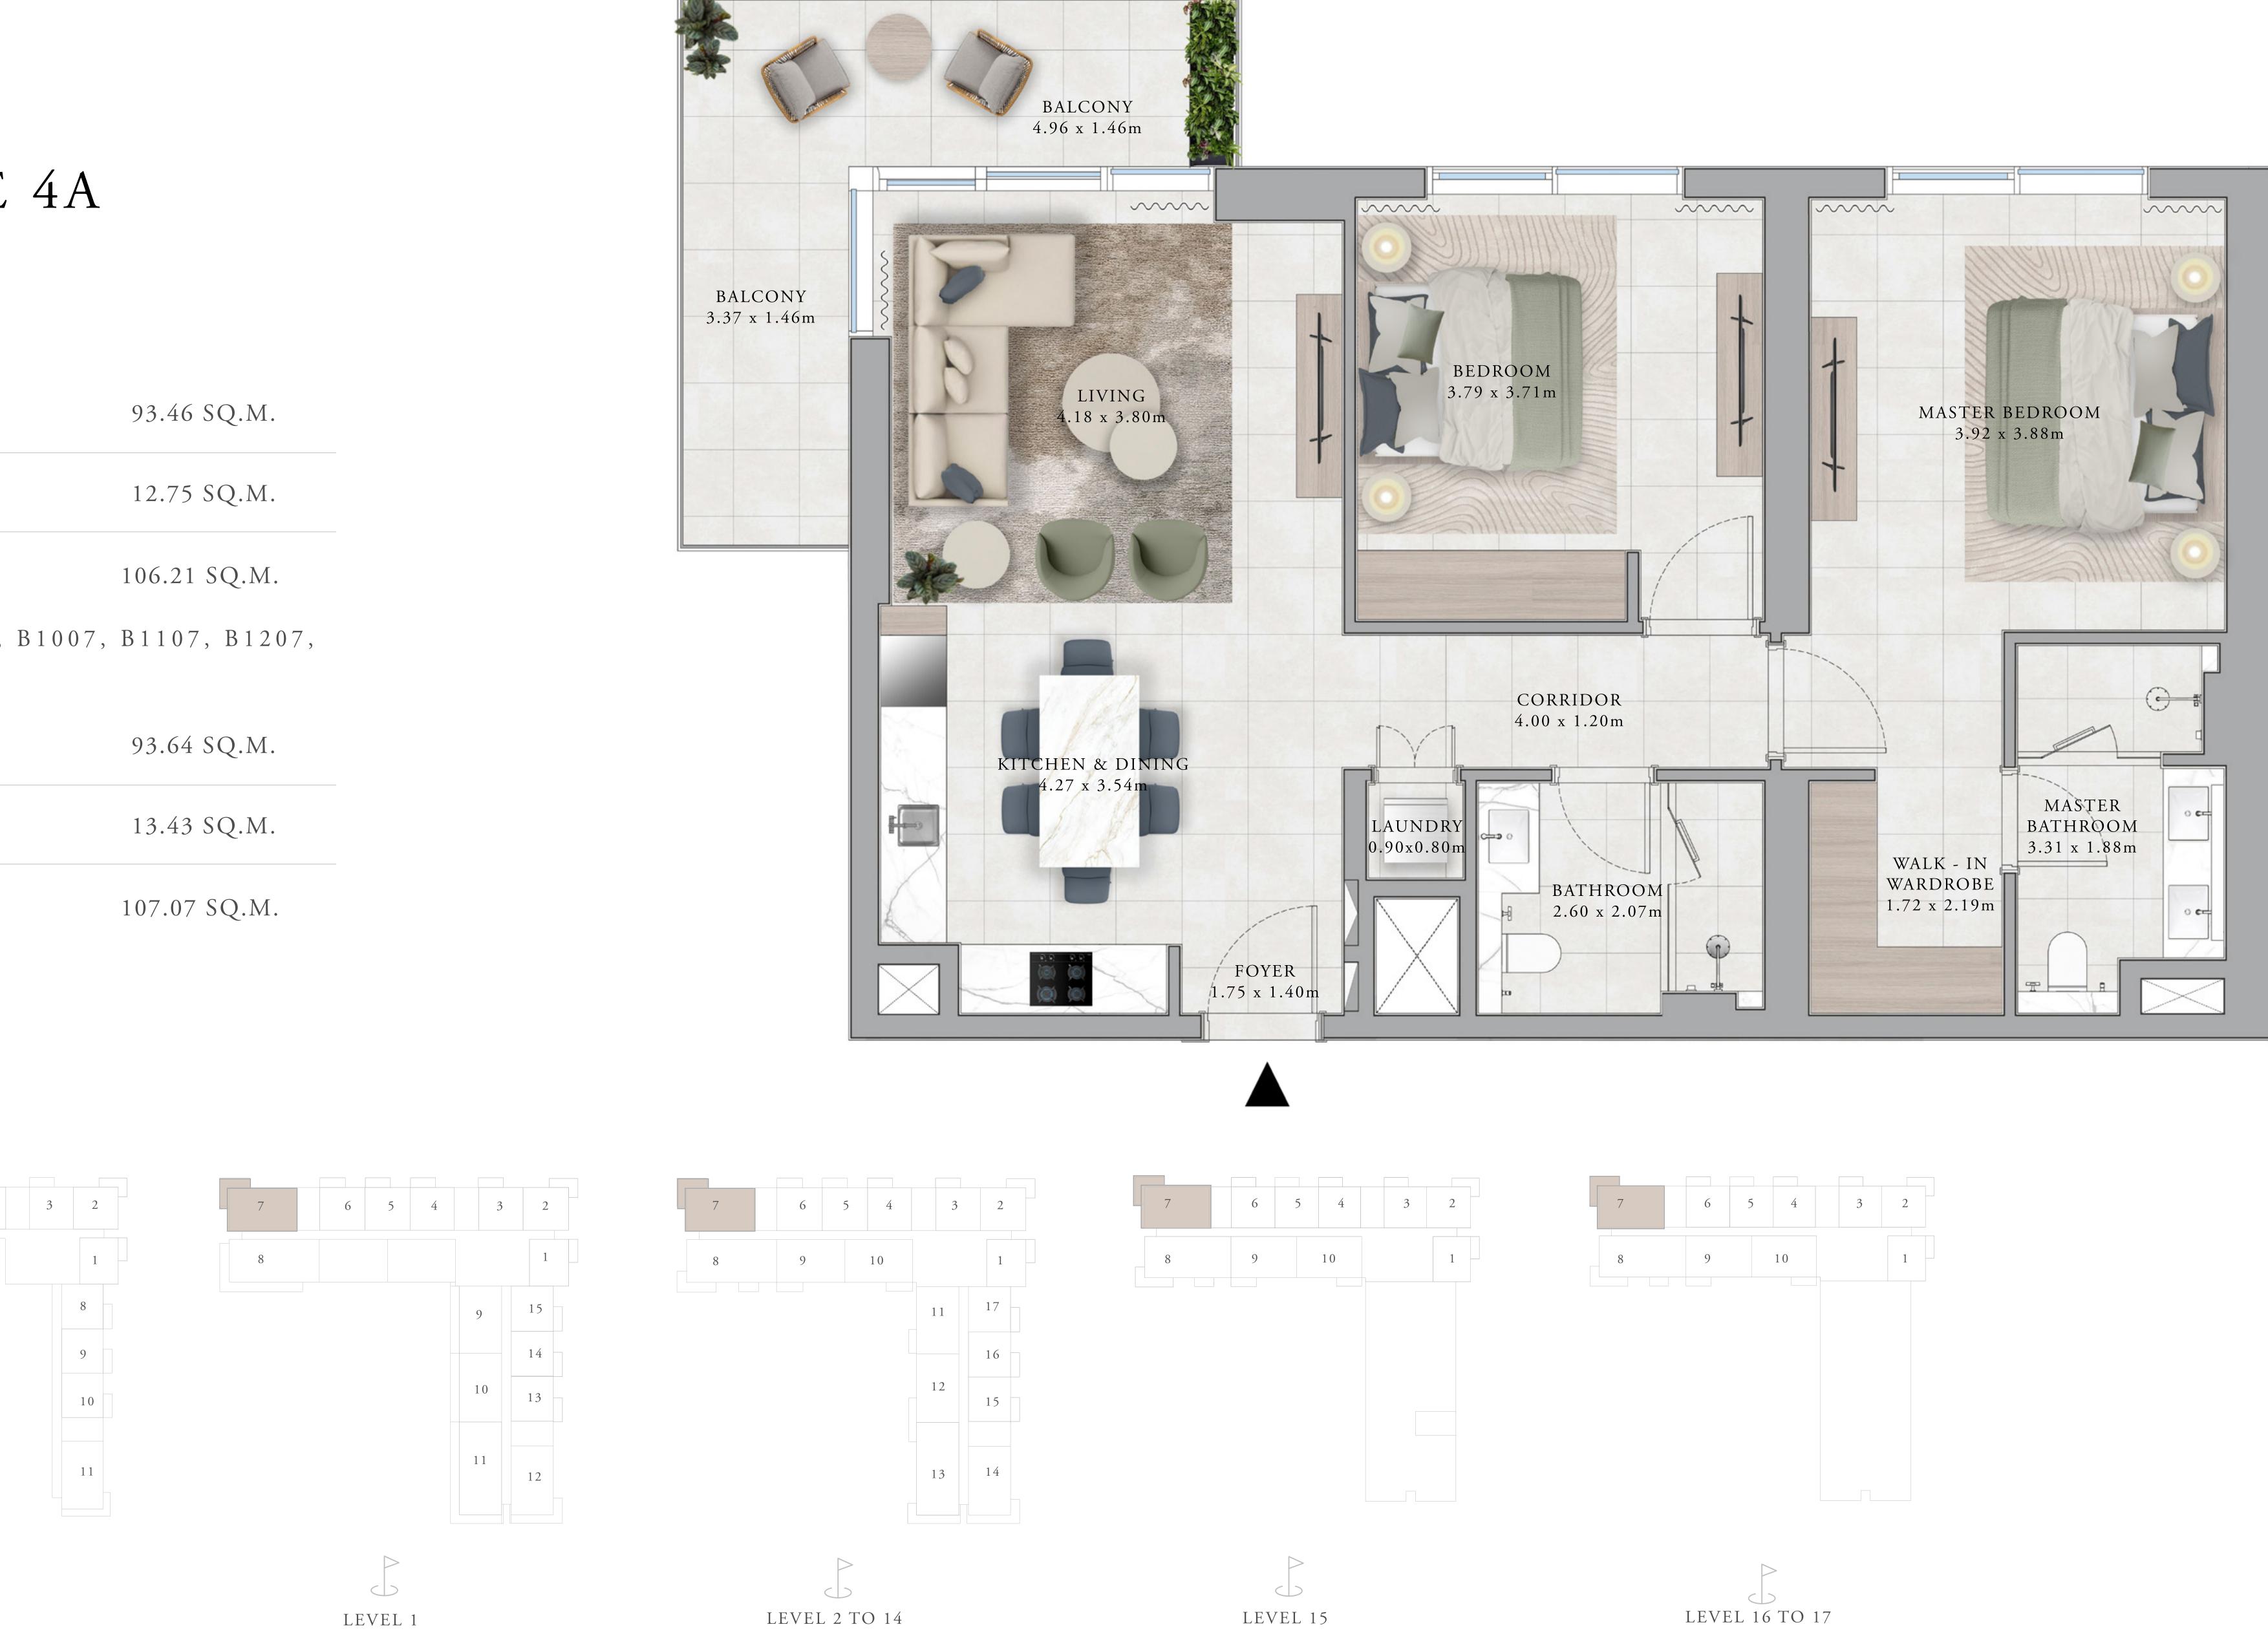

### DUBAI HILLS ESTATE

### BUILDING B 2 BEDROOM TYPE 4A

UNITS BP07, B107

| SUITE AREA                                                                           | 1006 SQ.FT.    |  |
|--------------------------------------------------------------------------------------|----------------|--|
| BALCONY AREA                                                                         | 137.24 SQ.FT.  |  |
| TOTAL AREA                                                                           | 1143.23 SQ.FT. |  |
| B207, B307, B407, B507, B607, B707, B807, B907,<br>B1307, B1407, B1507, B1607, B1707 |                |  |
| SUITE AREA                                                                           | 1007.93 SQ.FT. |  |
| BALCONY AREA                                                                         | 144.56 SQ.FT.  |  |
| TOTAL AREA                                                                           | 1152.49 SQ.FT. |  |
|                                                                                      |                |  |
|                                                                                      |                |  |

KEY SECTION

KEY PLANS

| 17 |  |
|----|--|
| 16 |  |
| 15 |  |
| 14 |  |
| 13 |  |
| 12 |  |
| 11 |  |
| 10 |  |
| 9  |  |
| 8  |  |
| 7  |  |
| 6  |  |
| 5  |  |
| 4  |  |
| 3  |  |
| 2  |  |
| 1  |  |
| Р  |  |
| G  |  |

7 6 5 4 3 2

 $\bigcirc$ PODIUM

FLOOR PLAN 1. All dimensions are in imperial and metric, and measured from finish to finish excluding construction tolerances. 2. All materials, dimensions, and drawings are approximate only. 3. Information is subject to change without notice, at developer's absolute discretion. 4. Actual area may vary from the stated area. 5. Drawings not to scale. 6. All images used are for illustrative purposes only and do not represent the actual size, features, specifications, fittings, and furnishings. 7. The developer reserves the right to make revisions / alterations, at it's absolute discretion, without any liability whatsoever.

93.46 SQ.M. 12.75 SQ.M. 106.21 SQ.M. B1007, B1107, B1207, 93.64 SQ.M.