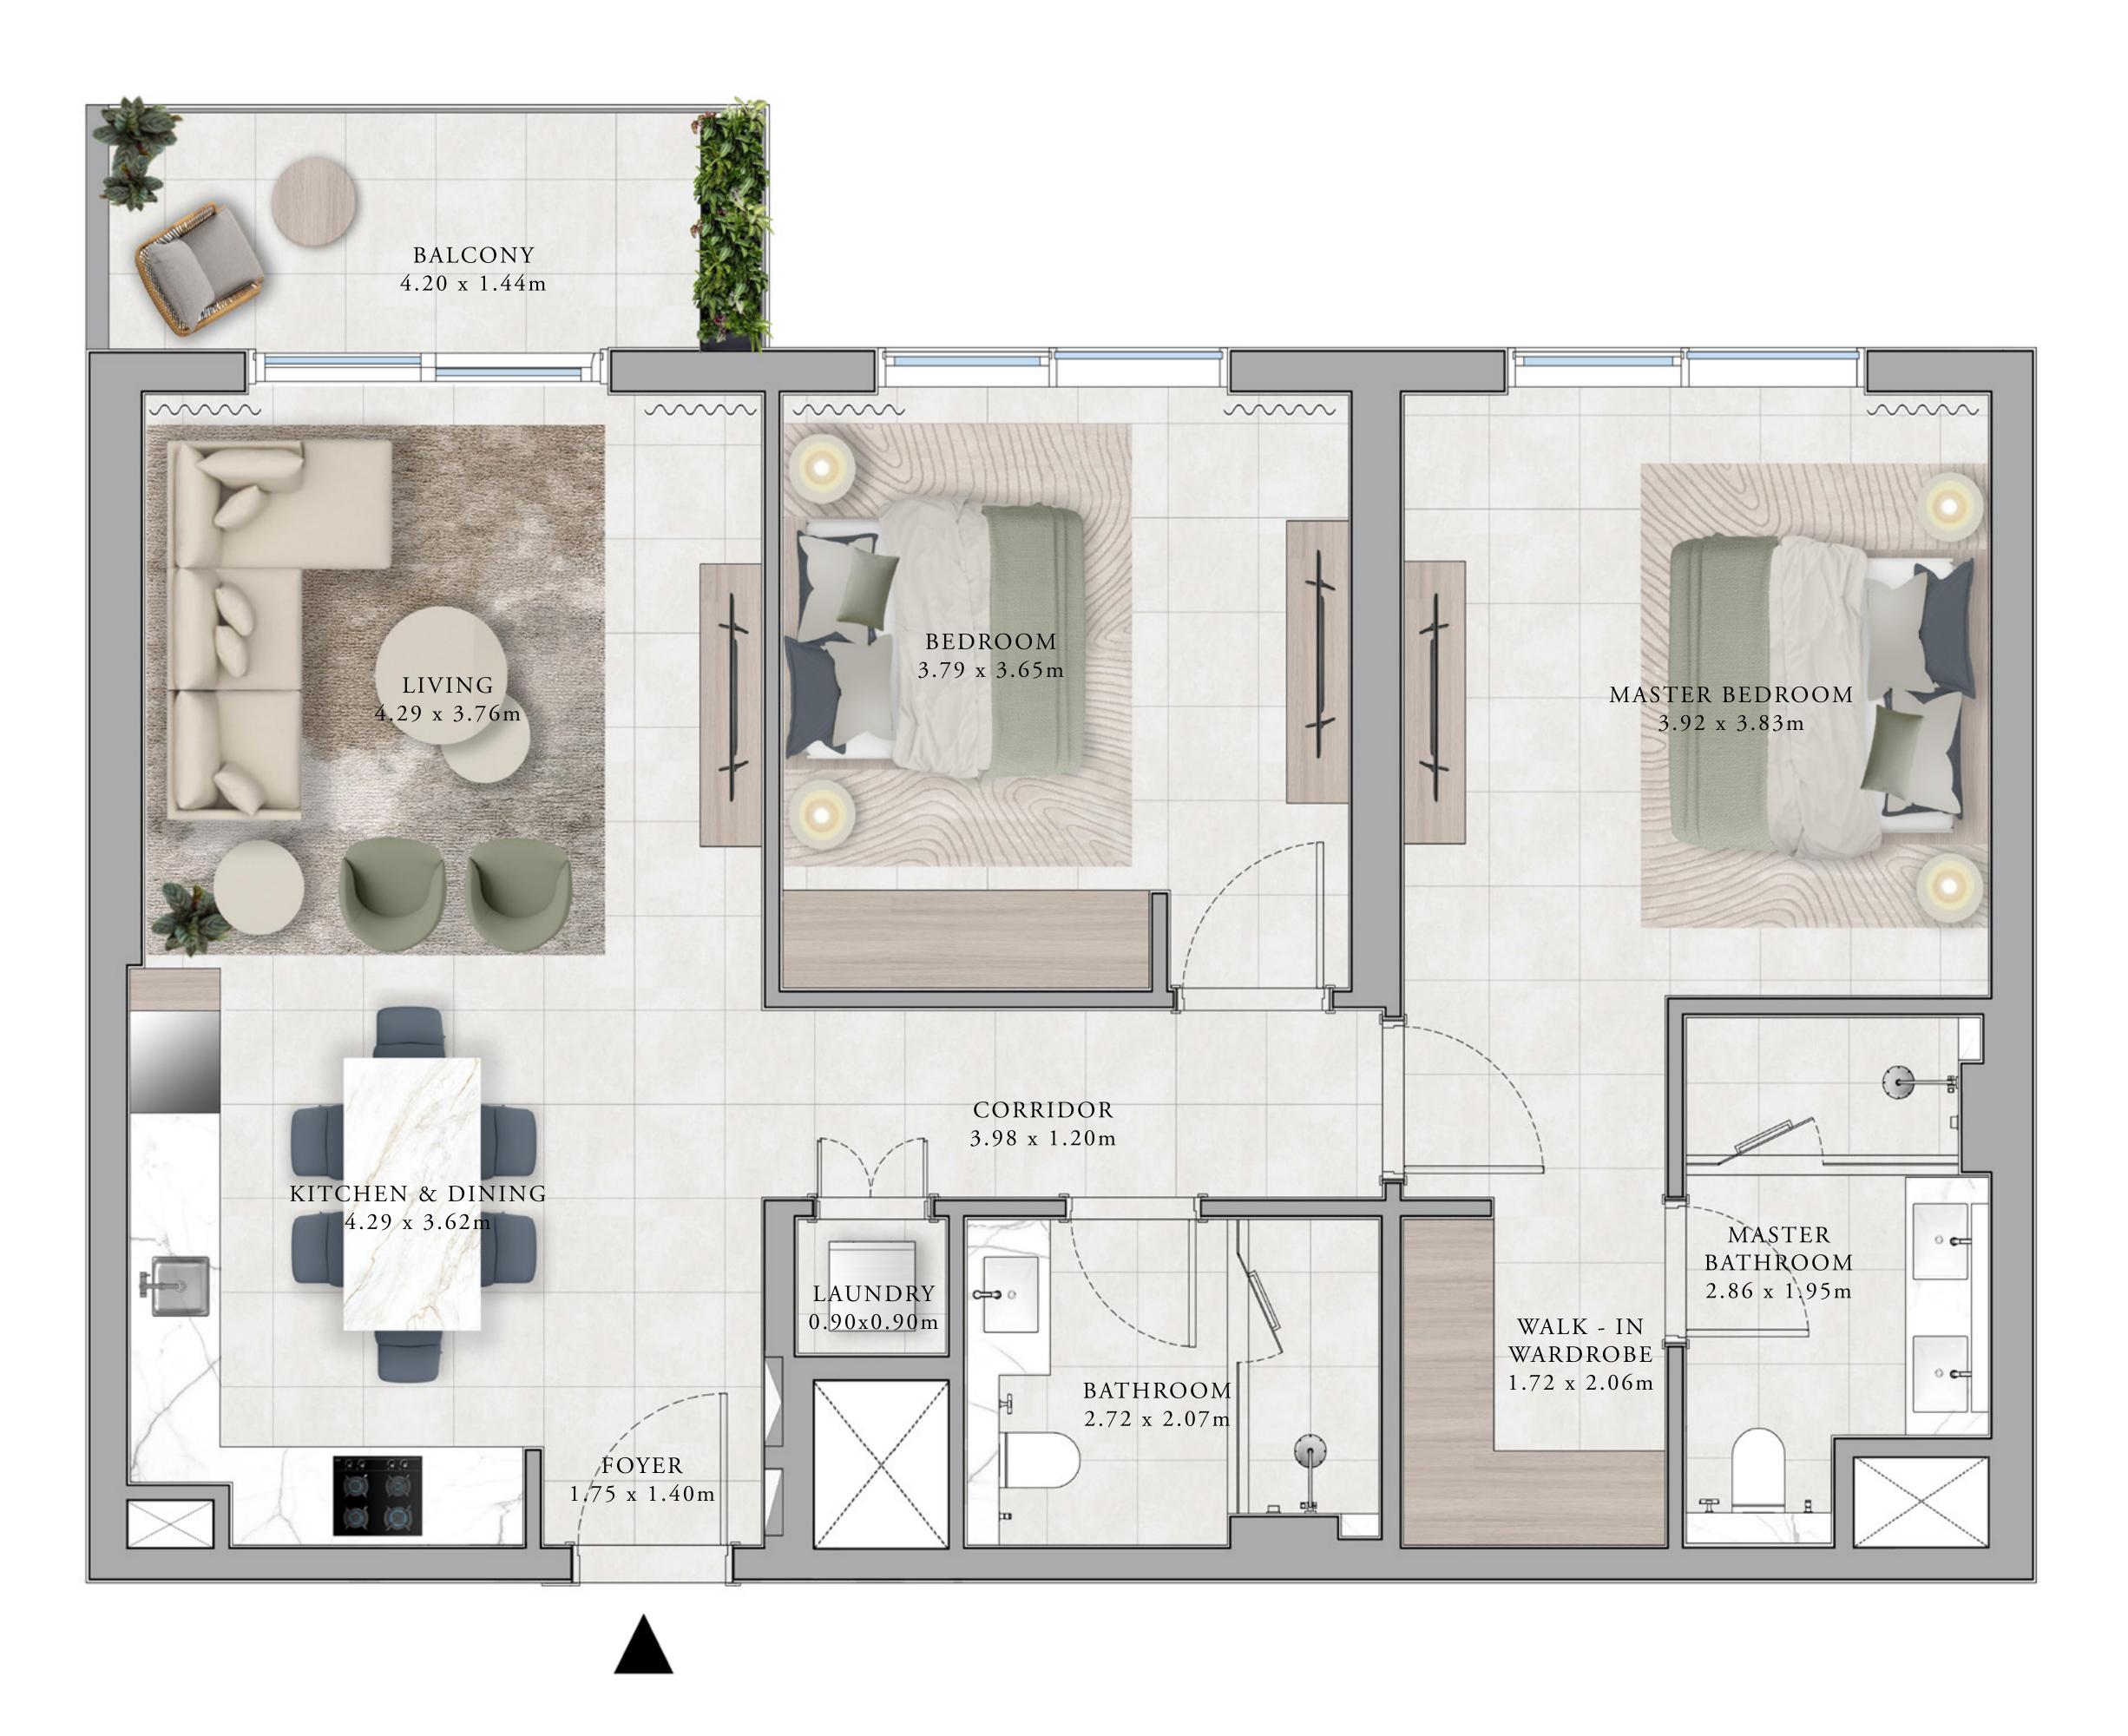

### BUILDING A 1 BEDROOM TYPE 1A

UNITS

A207, A307, A407, A507, A607, A707, A807, A907, A1007, A1107, A1207, A1307, A1407, A1507, A1607, A1707, A1807, A1907, A2007

SUITE AREA 707.83 SQ.FT.

BALCONY AREA 59.52 SQ.FT.

TOTAL AREA 767.36 SQ.FT.

A208, A308, A408, A508, A608, A708, A808, A908, A1008, A1108, A1208, A1308, A1408, A1508, A1608, A1708, A1808, A1908, A2008

SUITE AREA 700.73 SQ.FT.

62.11 SQ.FT. BALCONY AREA

762.84 SQ.FT. TOTAL AREA

KEY SECTION

KEY PLANS

LEVEL 2 TO 20

FLOOR PLAN 1. All dimensions are in imperial and metric, and measured from finish to finish excluding construction tolerances. 2. All materials, dimensions, and drawings are approximate only. 3. Information is subject to change without notice, at developer's absolute discretion. 4. Actual area may vary from the stated area. 5. Drawings not to scale. 6. All images used are for illustrative purposes only and do not represent the actual size, features, specifications, fittings, and furnishings. 7. The developer reserves the right to make revisions / alterations, at it's absolute discretion, without any liability whatsoever.

65.76 SQ.M.

5.53 SQ.M.

71.29 SQ.M.

65.10 SQ.M.

5.77 SQ.M.

70.87 SQ.M.