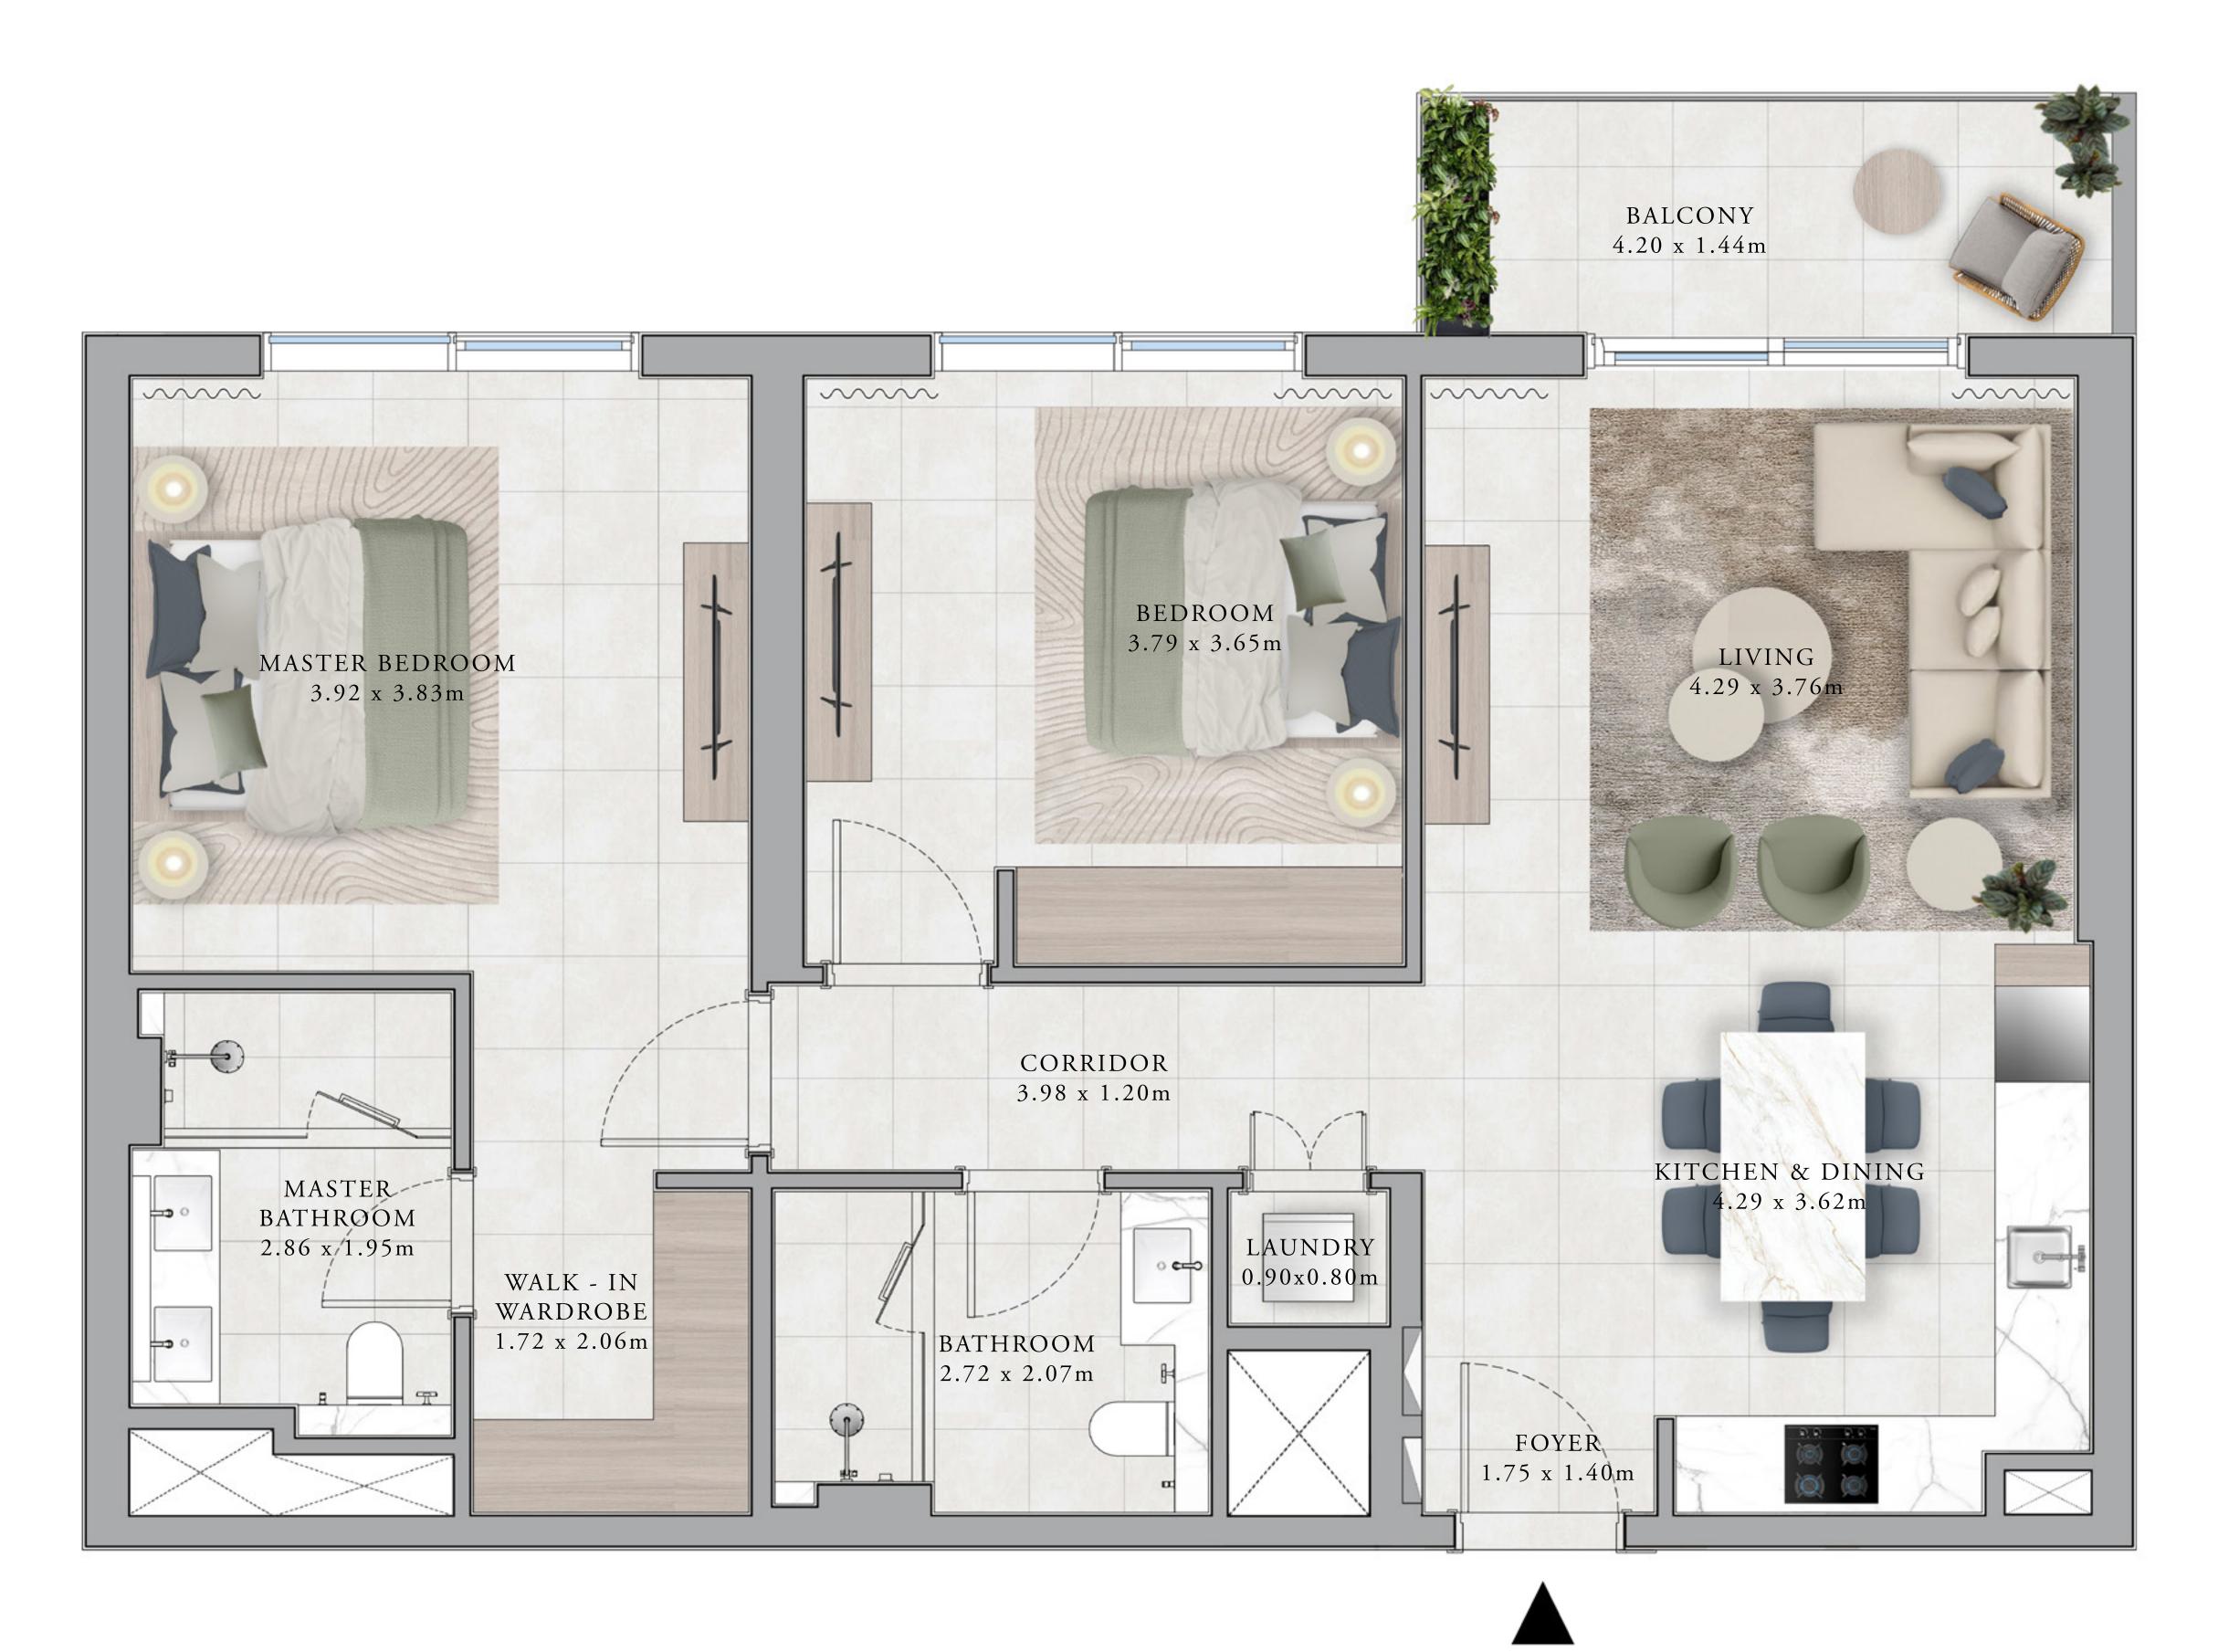

### BUILDING A 1 BEDROOM TYPE 1A

UNITS

A207, A307, A407, A507, A607, A707, A807, A907, A1007, A1107, A1207, A1307, A1407, A1507, A1607, A1707, A1807, A1907, A2007

SUITE AREA 707.83 SQ.FT.

BALCONY AREA 59.52 SQ.FT.

TOTAL AREA 767.36 SQ.FT.

A208, A308, A408, A508, A608, A708, A808, A908, A1008, A1108, A1208, A1308, A1408, A1508, A1608, A1708, A1808, A1908, A2008

SUITE AREA 700.73 SQ.FT.

62.11 SQ.FT. BALCONY AREA

762.84 SQ.FT. TOTAL AREA

KEY SECTION

KEY PLANS

LEVEL 2 TO 20

FLOOR PLAN 1. All dimensions are in imperial and metric, and measured from finish to finish excluding construction tolerances. 2. All materials, dimensions, and drawings are approximate only. 3. Information is subject to change without notice, at developer's absolute discretion. 4. Actual area may vary from the stated area. 5. Drawings not to scale. 6. All images used are for illustrative purposes only and do not represent the actual size, features, specifications, fittings, and furnishings. 7. The developer reserves the right to make revisions / alterations, at it's absolute discretion, without any liability whatsoever.

65.76 SQ.M.

5.53 SQ.M.

71.29 SQ.M.

65.10 SQ.M.

5.77 SQ.M.

70.87 SQ.M.