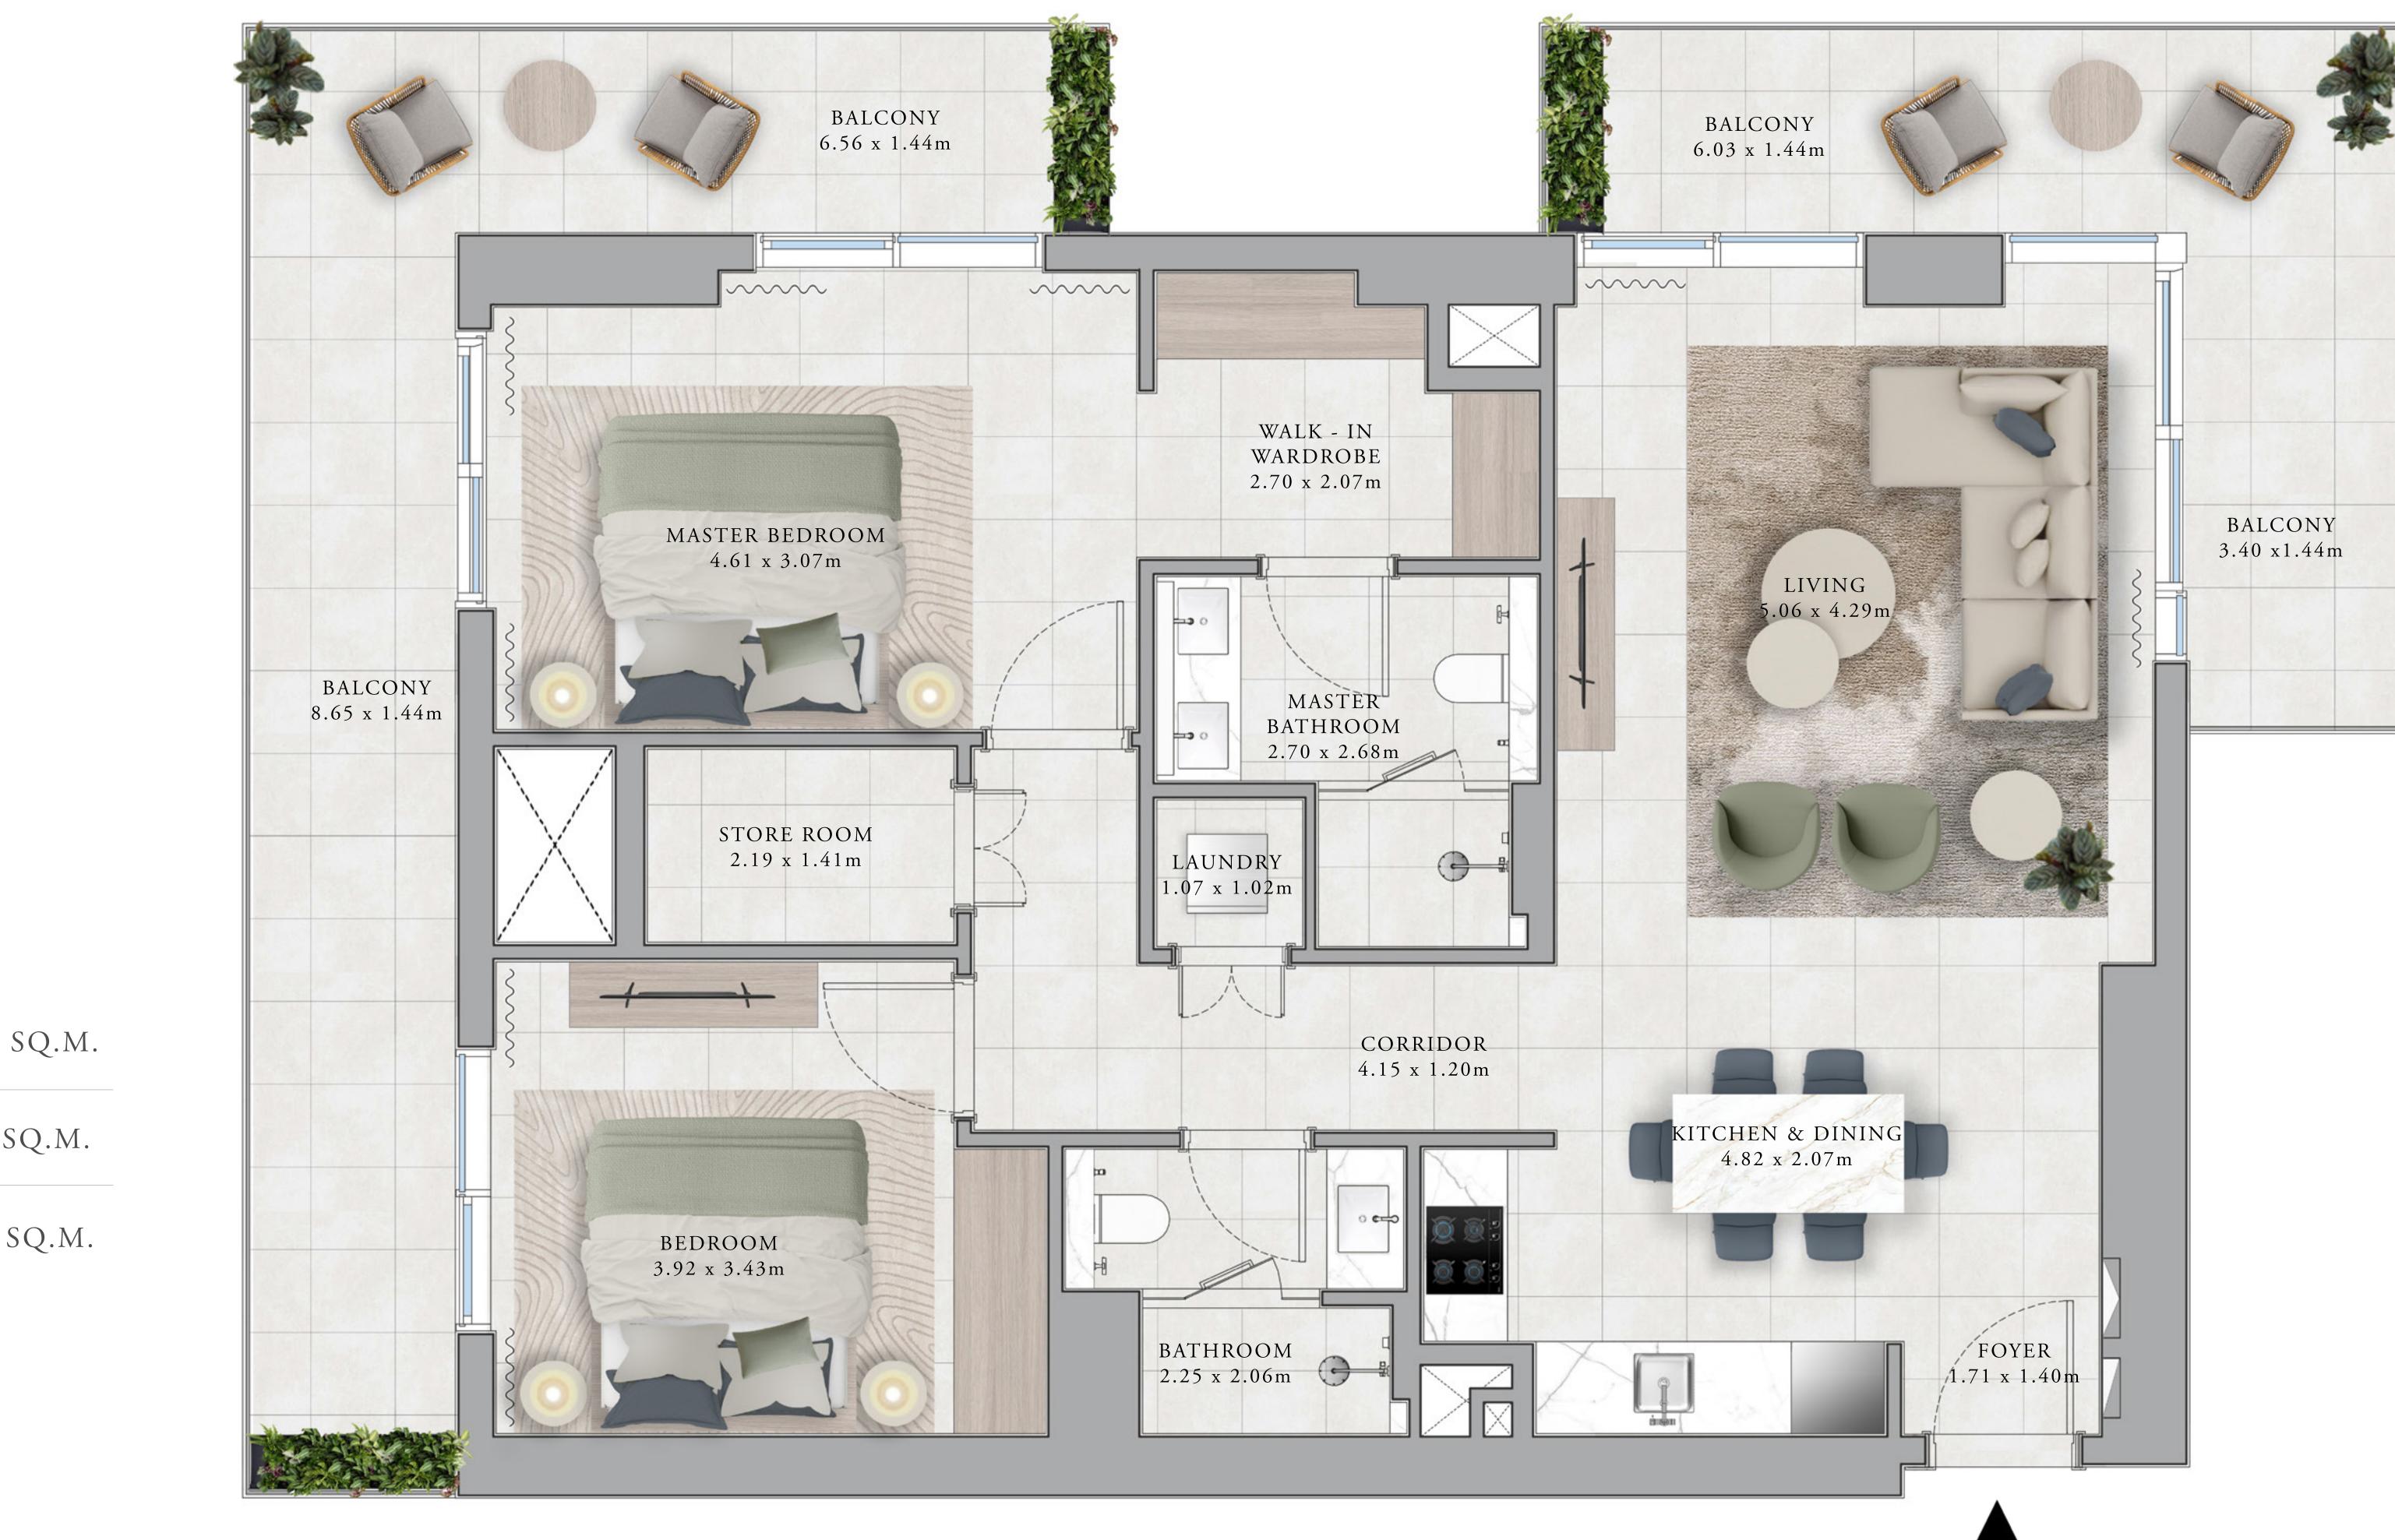

### BUILDING A 2 BEDROOM TYPE 2E

UNITS

A206, A306, A406, A506, A606, A706, A806, A906, A1006, A1106, A1206, A1306, A1406, A1506, A1606, A1706, A1806, A1906, A2006

| SUITE AREA   | 1097.06 SQ.FT. |
|--------------|----------------|
| BALCONY AREA | 427.33 SQ.FT.  |
| TOTAL AREA   | 1524.38 SQ.FT. |

KEY SECTION

KEY PLANS

| 20 |  |  |
|----|--|--|
| 19 |  |  |
| 18 |  |  |
| 17 |  |  |
| 16 |  |  |
| 15 |  |  |
| 14 |  |  |
| 13 |  |  |
| 12 |  |  |
| 11 |  |  |
| 10 |  |  |
| 9  |  |  |
| 8  |  |  |
| 7  |  |  |
| 6  |  |  |
| 5  |  |  |
| 4  |  |  |
| 3  |  |  |
| 2  |  |  |
| 1  |  |  |
| Р  |  |  |
| G  |  |  |

LEVEL 2 TO 20

FLOOR PLAN 1. All dimensions are in imperial and metric, and metric, and metric, and measured from finish to finish excluding construction tolerances. 2. All materials, dimensions, and drawings are approximate only. 3. Information is subject to change without notice, at developer's absolute discretion. 4. Actual area may vary from the stated area. 5. Drawings not to scale. 6. All images used are for illustrative purposes only and do not represent the actual size, features, specifications, fittings, and furnishings. 7. The developer reserves the right to make revisions / alterations, at it's absolute discretion, without any liability whatsoever.

101.92 SQ.M.

39.70 SQ.M.

141.62 SQ.M.