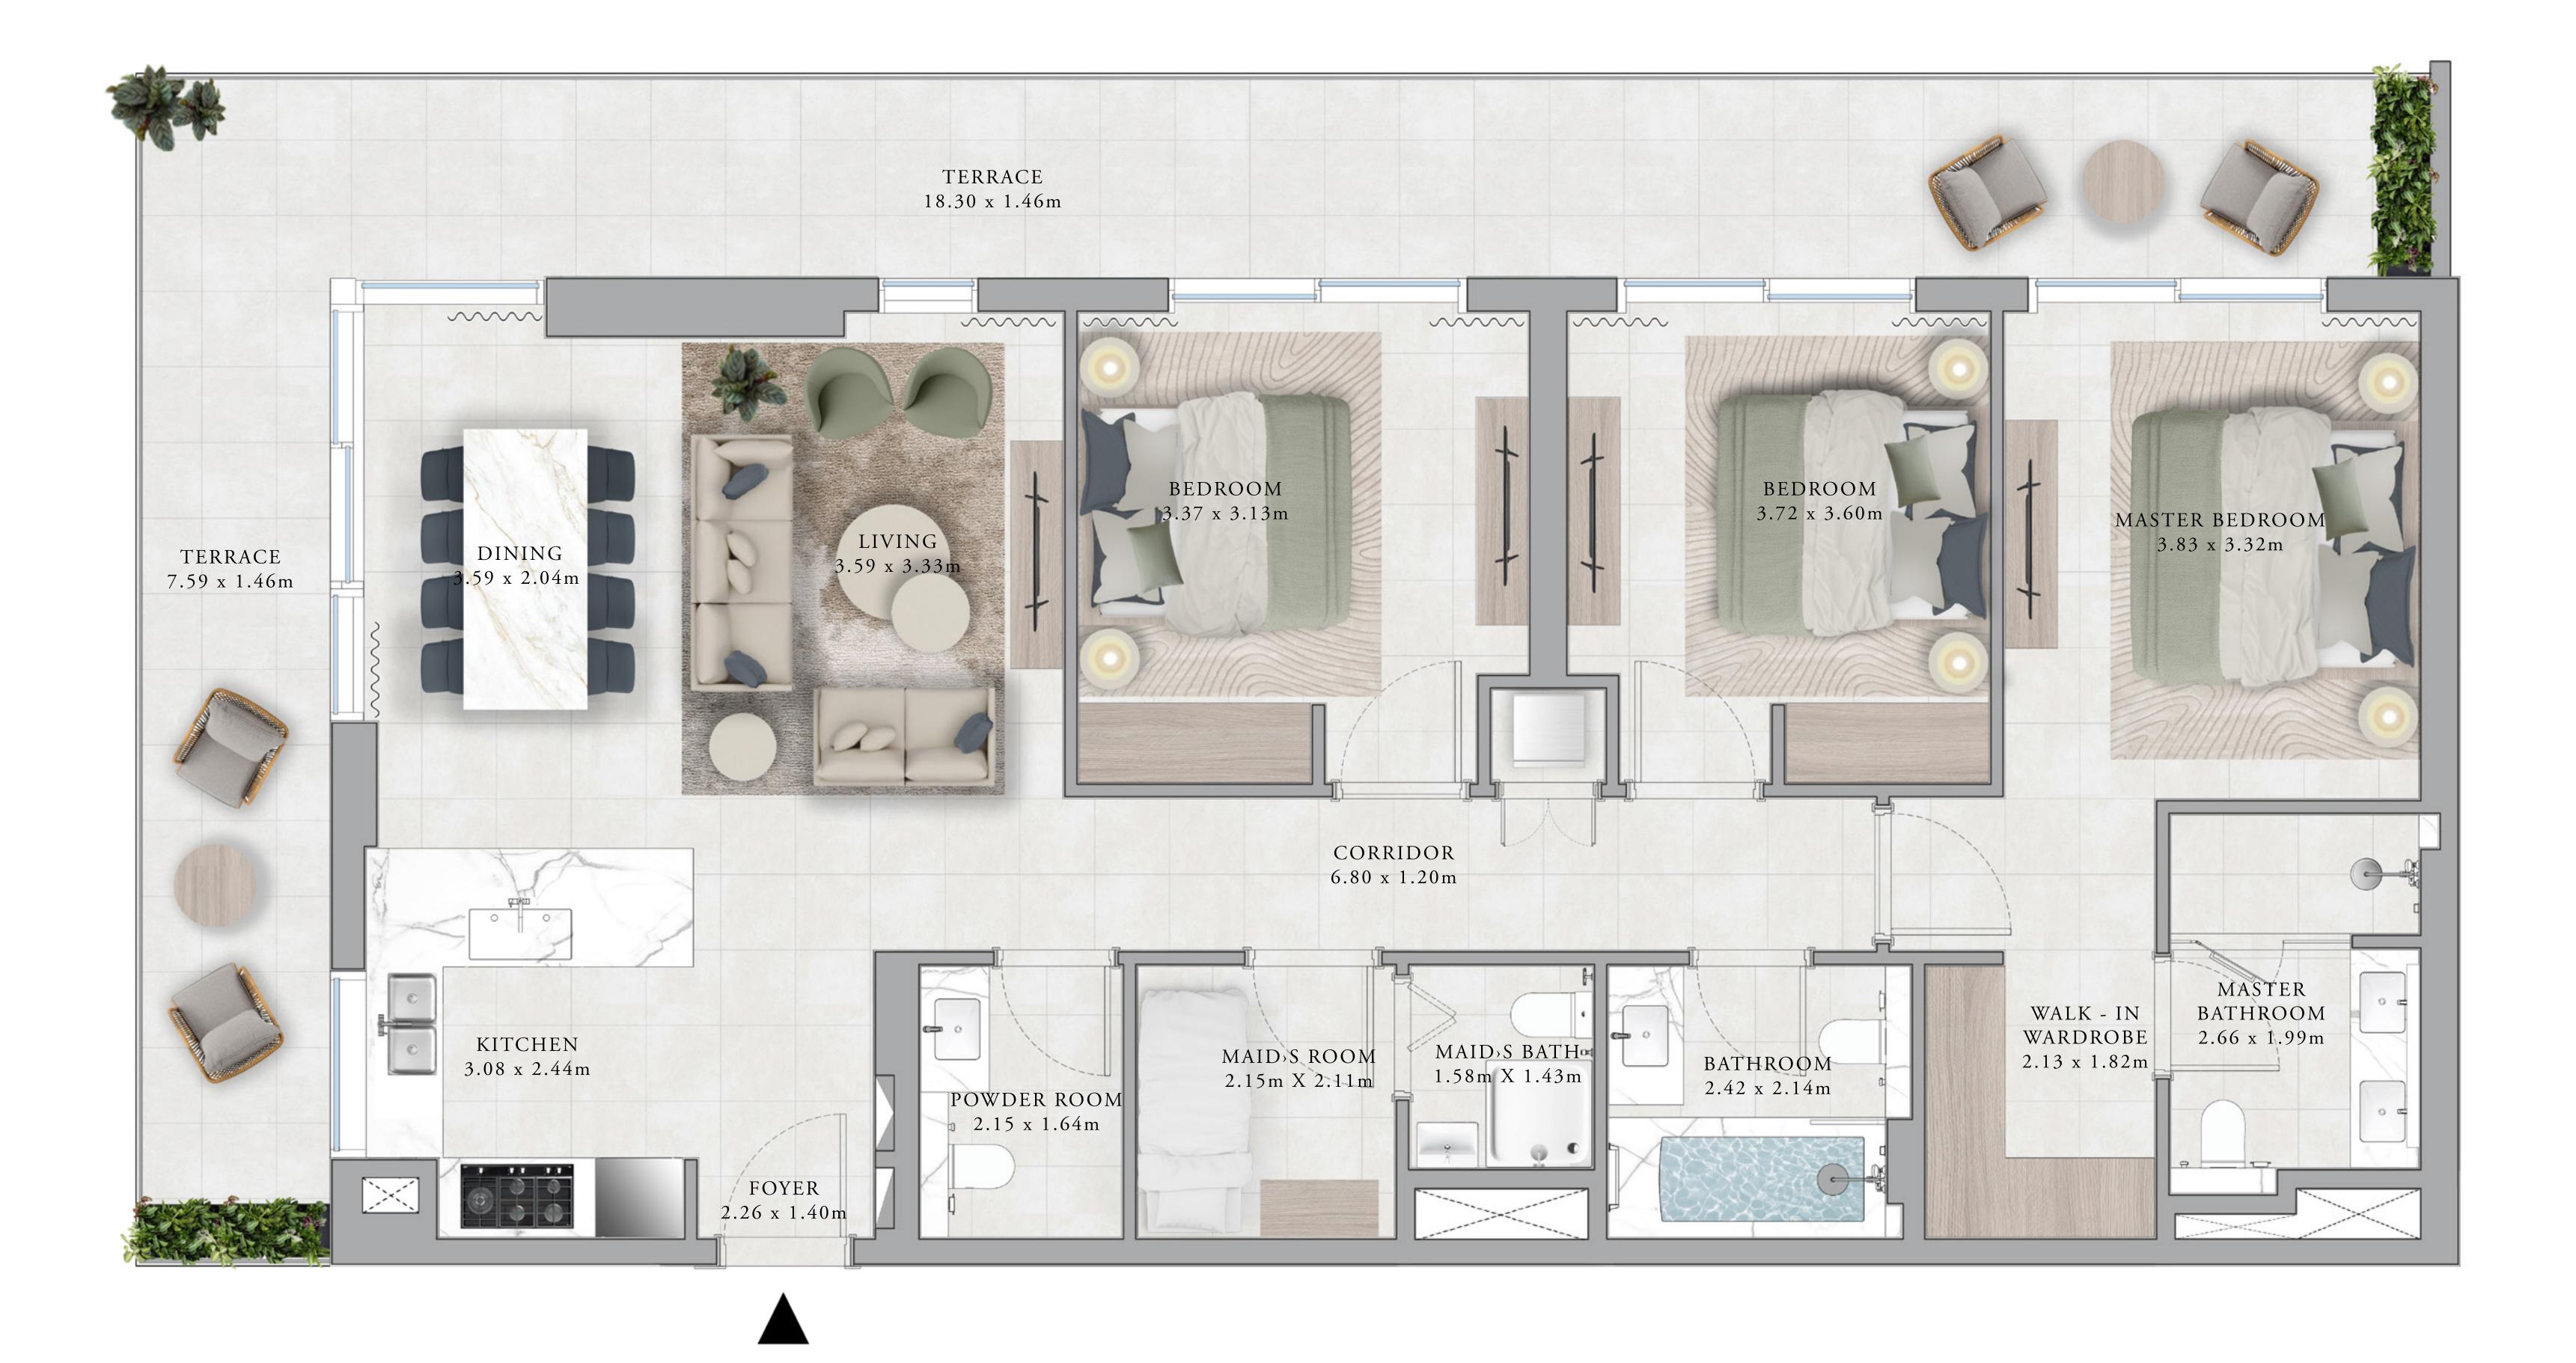

# 

|                            | UDBAI HILLS ES                        |                             | BALCONY<br>3.89 x 1.44m               |
|----------------------------|---------------------------------------|-----------------------------|---------------------------------------|
| 3 B                        | BUILDING A<br>EDROOM<br>UNITS<br>A104 |                             | MASTER BEDROOM<br>3.84 x 3.57m        |
| SUITE AREA<br>BALCONY AREA | 1492.63 SQ.FT.<br>161.35 SQ.FT.       | 138.67 SQ.M.<br>14.99 SQ.M. | WALK - IN<br>WARDROBE<br>2.49 x 1.64m |
| TOTAL AREA                 | 1653.98 SQ.FT.                        | 153.66 SQ.M.                | MASTER<br>BATHROOM<br>3.50 x 2.98m    |