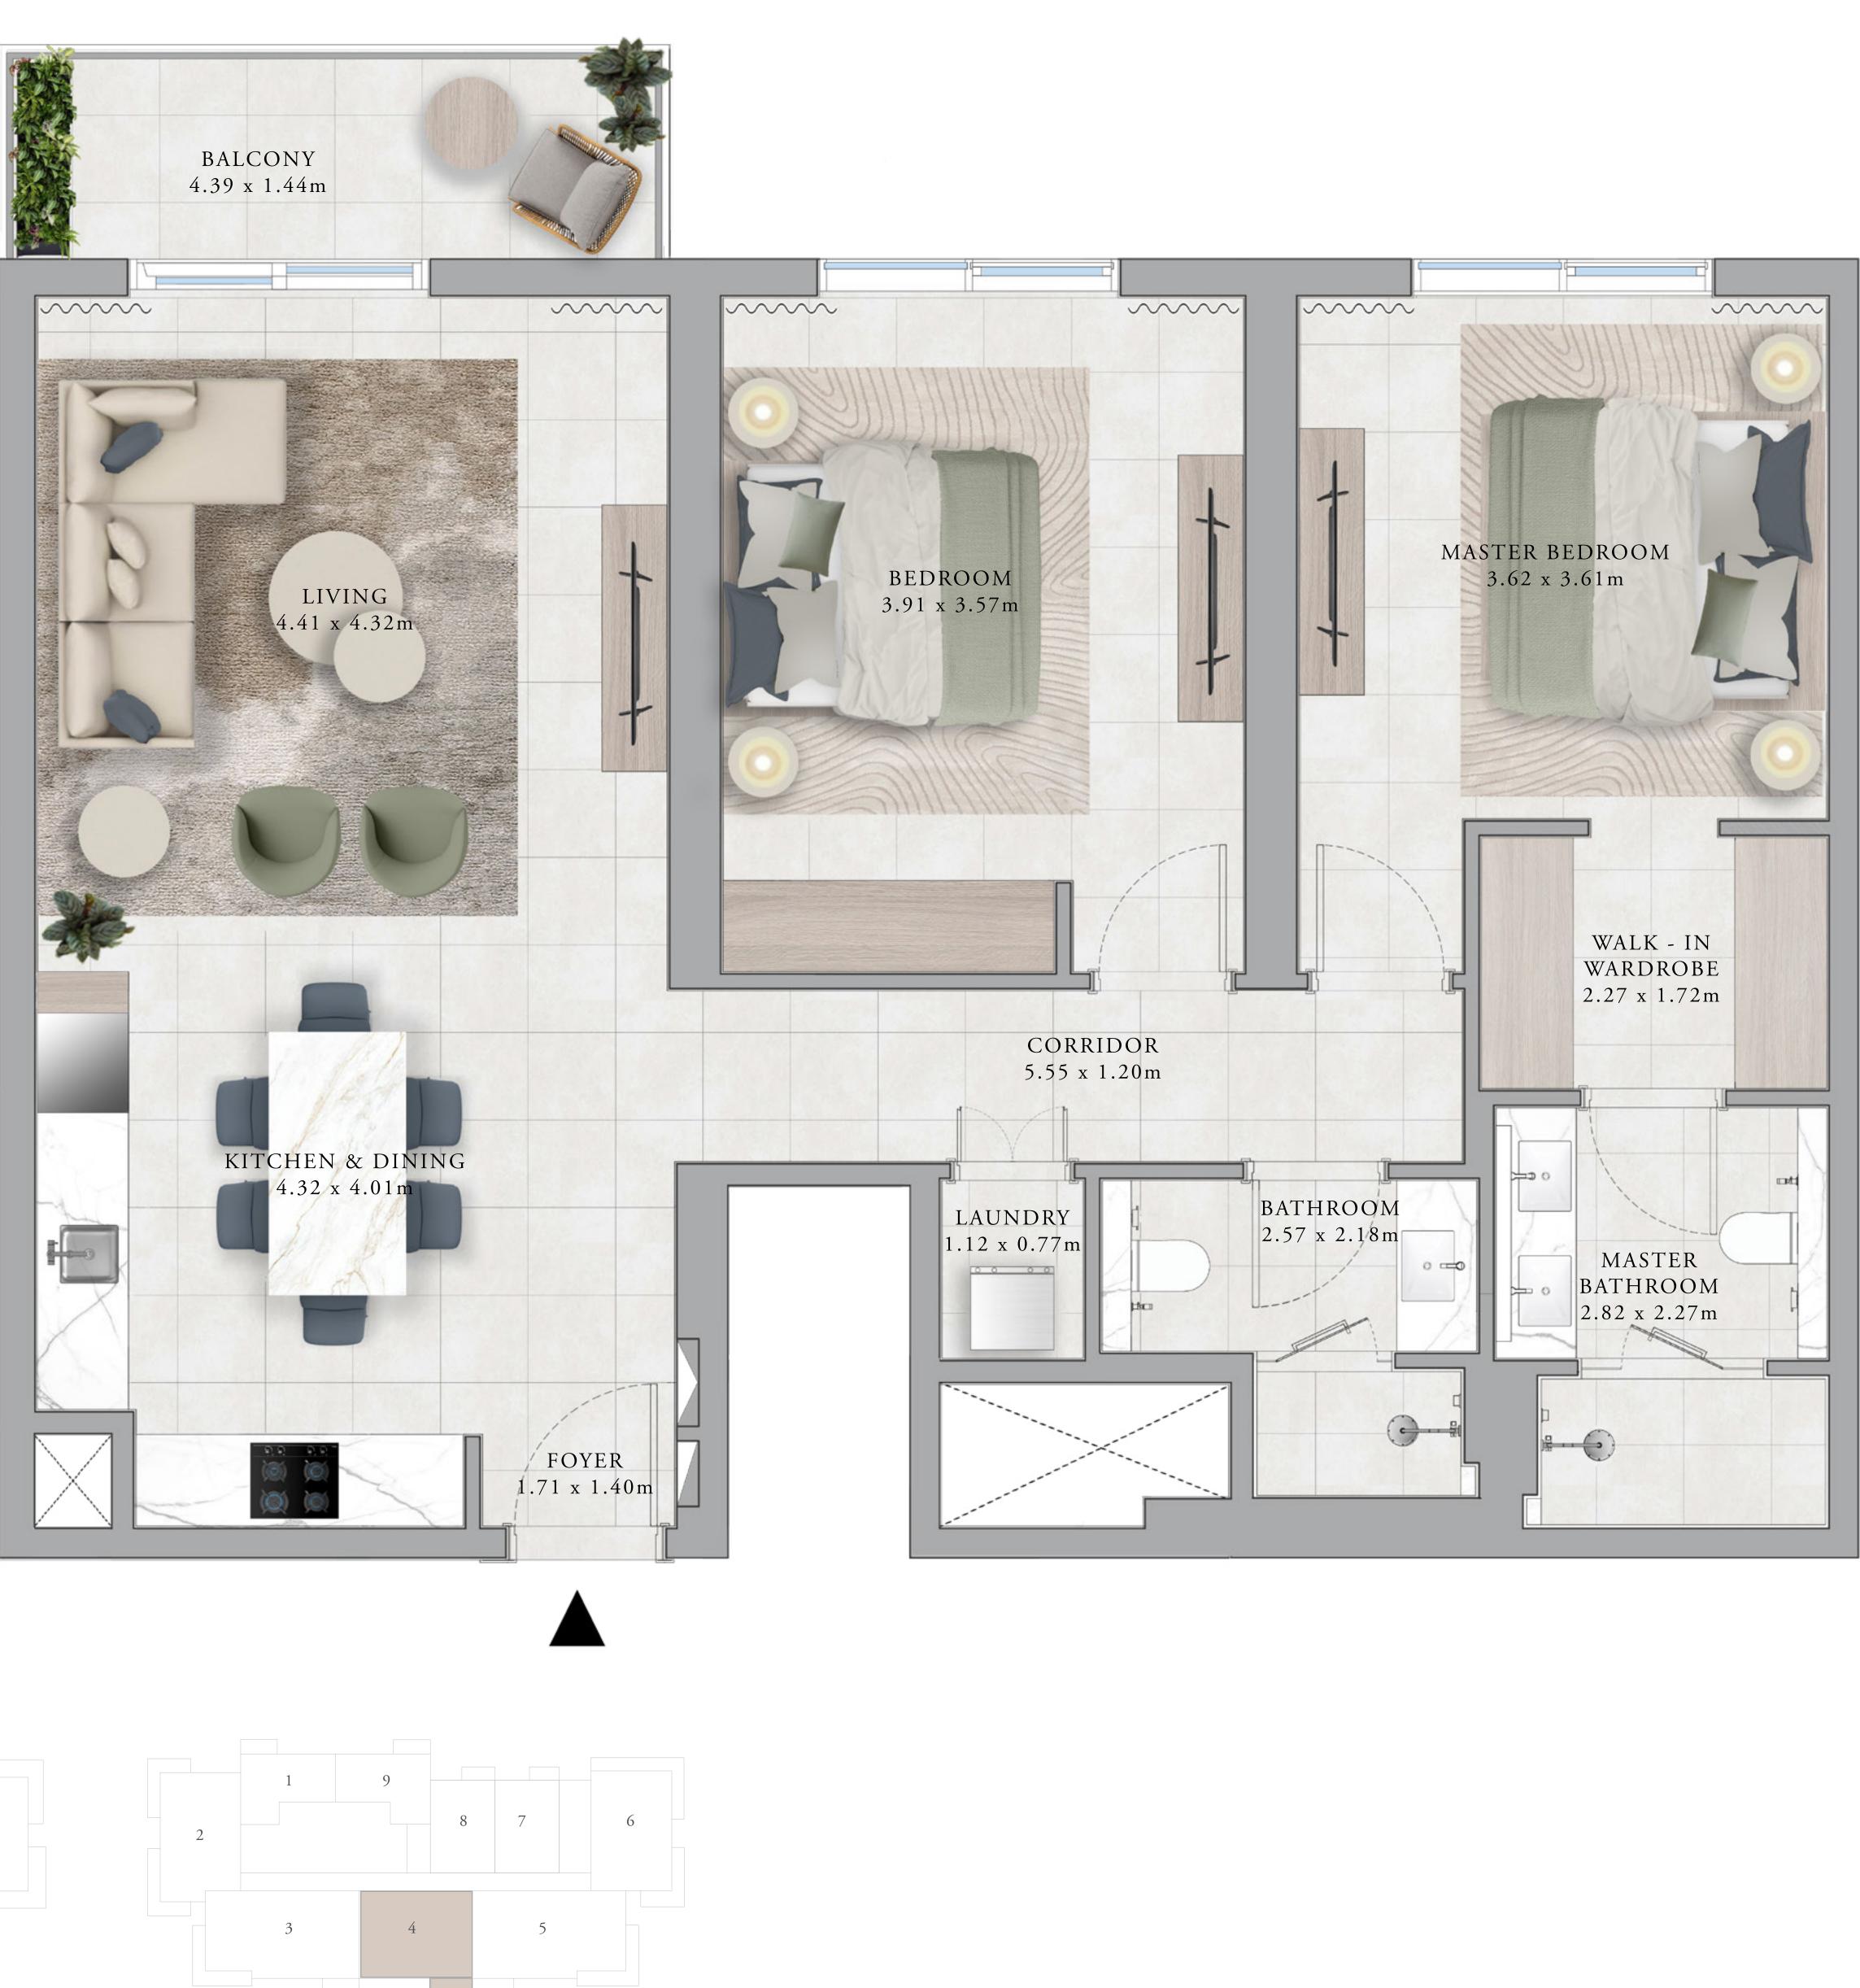

### BUILDING A 1 BEDROOM TYPE 1A

UNITS

A207, A307, A407, A507, A607, A707, A807, A907, A1007, A1107, A1207, A1307, A1407, A1507, A1607, A1707, A1807, A1907, A2007

SUITE AREA 707.83 SQ.FT.

BALCONY AREA 59.52 SQ.FT.

TOTAL AREA 767.36 SQ.FT.

A208, A308, A408, A508, A608, A708, A808, A908, A1008, A1108, A1208, A1308, A1408, A1508, A1608, A1708, A1808, A1908, A2008

SUITE AREA 700.73 SQ.FT.

62.11 SQ.FT. BALCONY AREA

762.84 SQ.FT. TOTAL AREA

KEY SECTION

KEY PLANS

LEVEL 2 TO 20

FLOOR PLAN 1. All dimensions are in imperial and metric, and measured from finish to finish excluding construction tolerances. 2. All materials, dimensions, and drawings are approximate only. 3. Information is subject to change without notice, at developer's absolute discretion. 4. Actual area may vary from the stated area. 5. Drawings not to scale. 6. All images used are for illustrative purposes only and do not represent the actual size, features, specifications, fittings, and furnishings. 7. The developer reserves the right to make revisions / alterations, at it's absolute discretion, without any liability whatsoever.

65.76 SQ.M.

5.53 SQ.M.

71.29 SQ.M.

65.10 SQ.M.

5.77 SQ.M.

70.87 SQ.M.