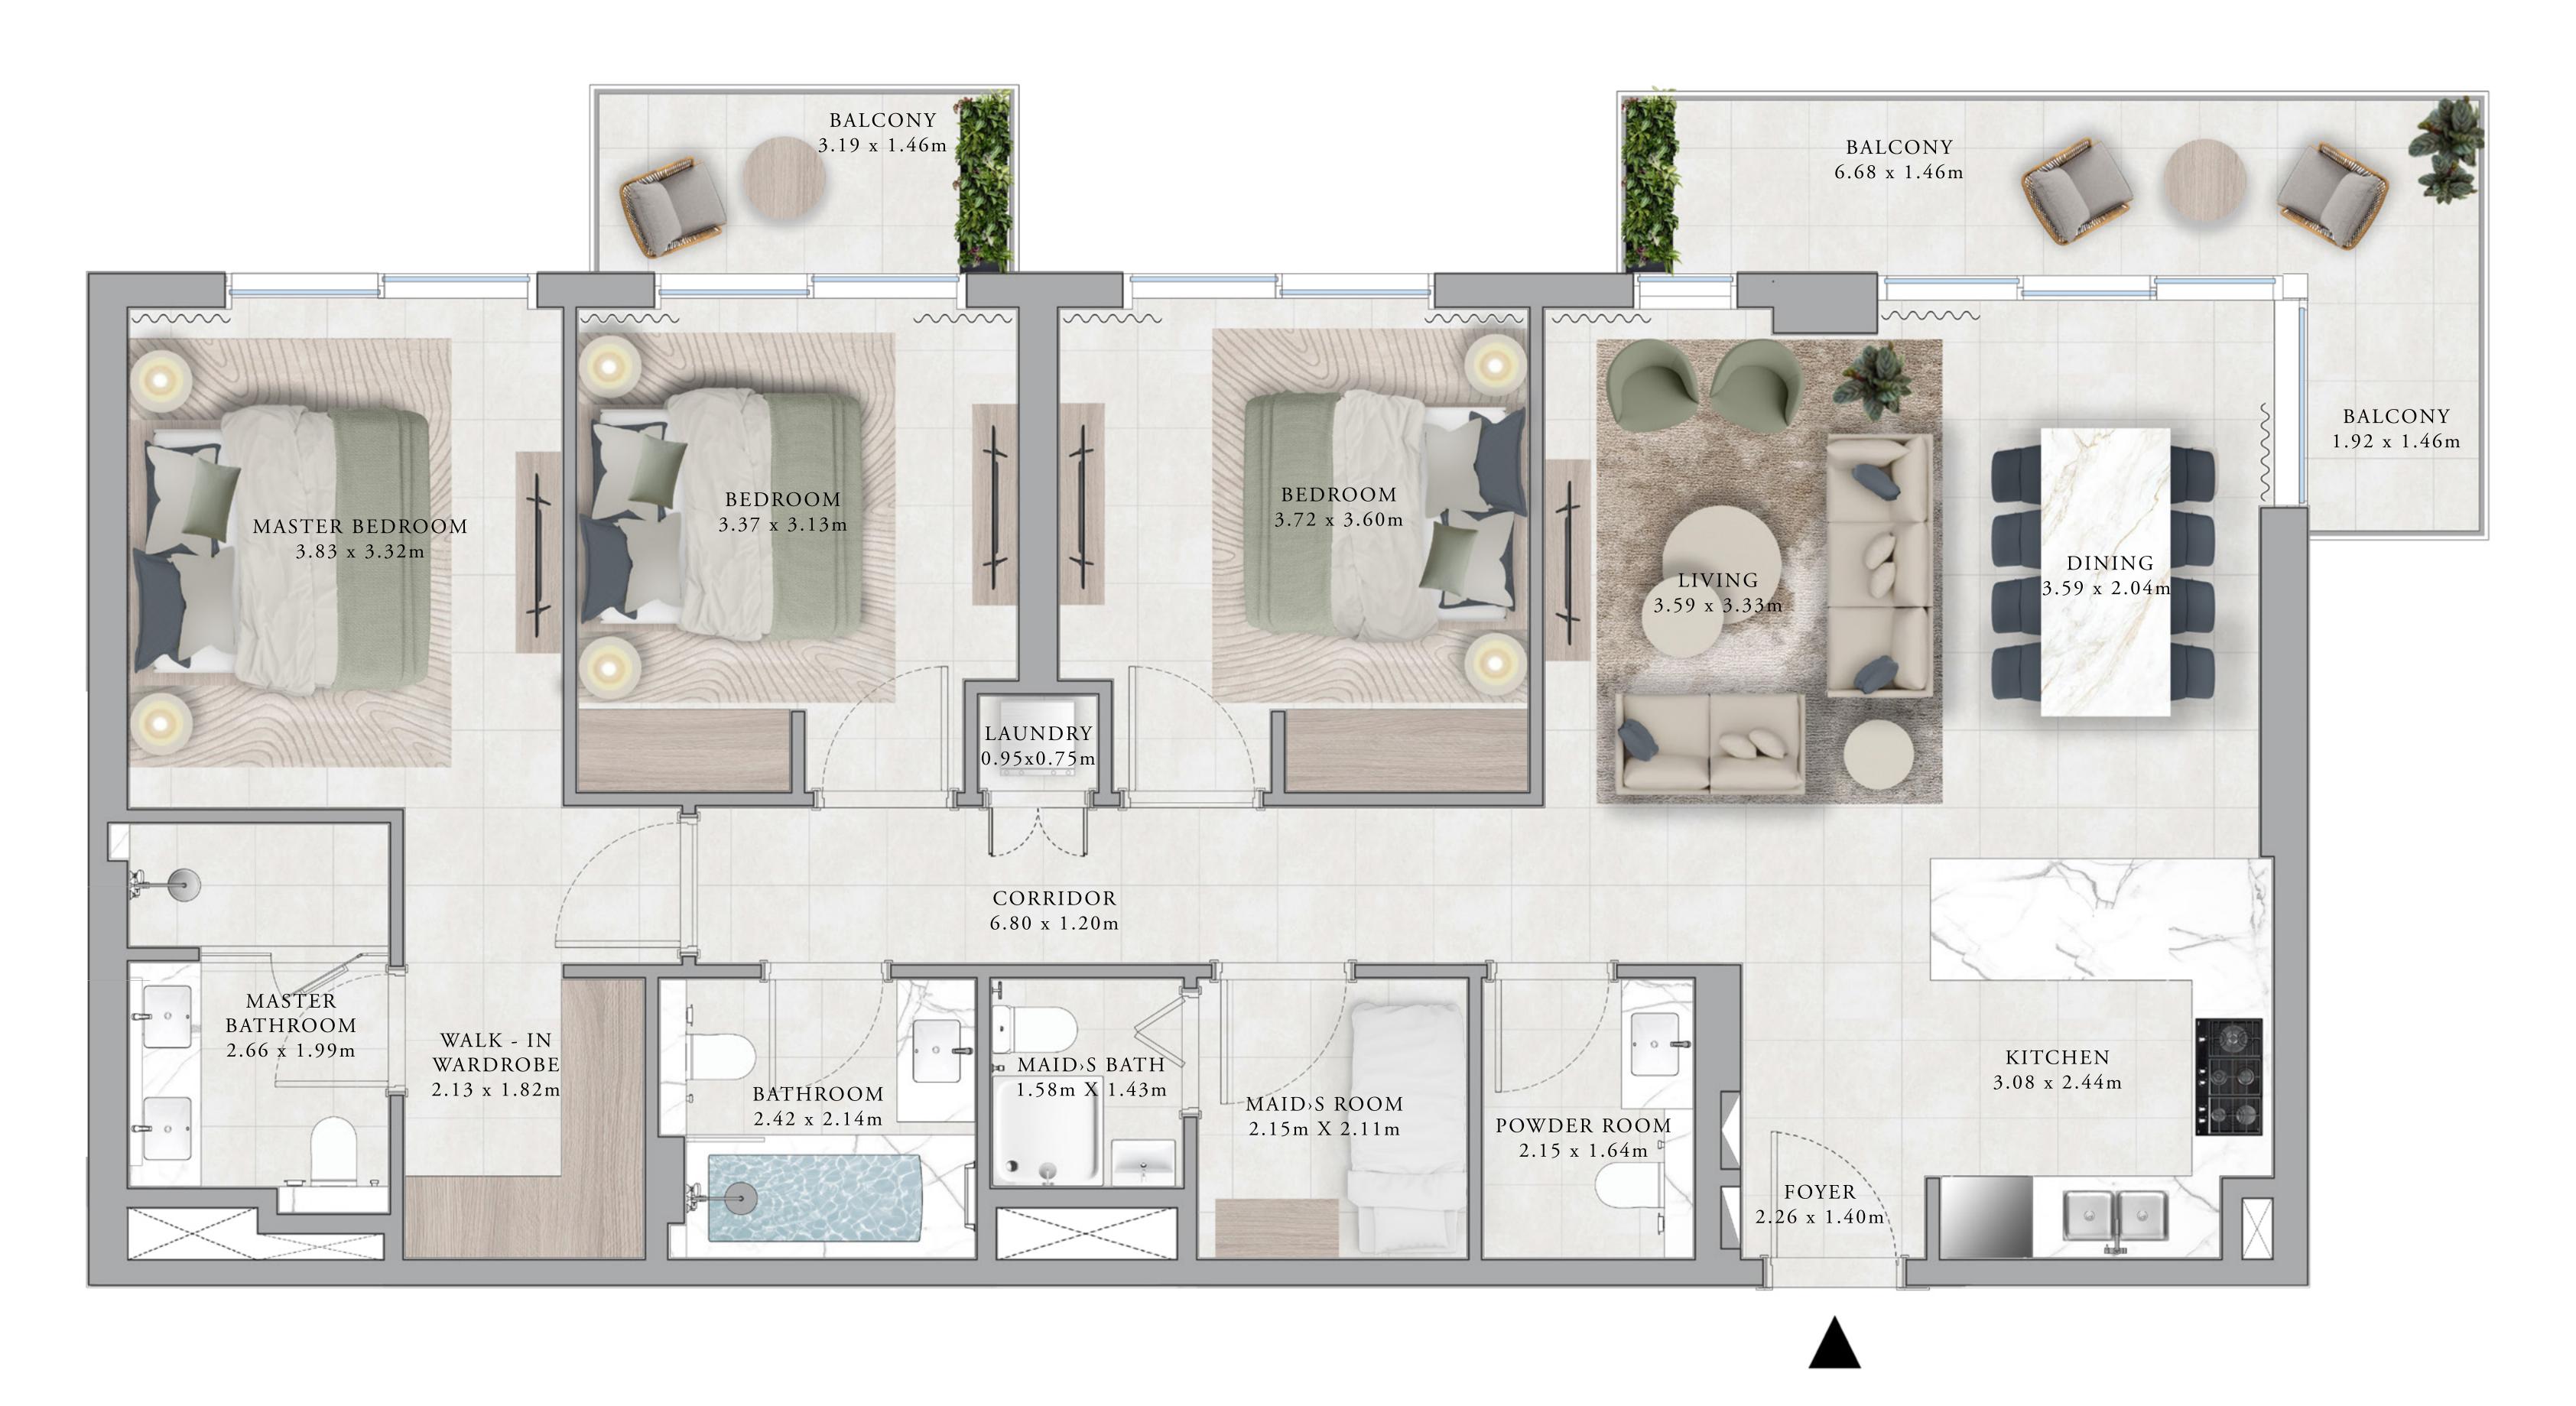

### DUBAI HILLS ESTATE

## BUILDING A 3 BEDROOM TYPE 1

UNITS AG01

| SUITE AREA   | 1492.74 SQ.FT. |
|--------------|----------------|
| BALCONY AREA | 438.63 SQ.FT.  |
| TOTAL AREA   | 1931.37 SQ.FT. |

KEY SECTION

KEY PLANS

| 20 | _ |   |
|----|---|---|
| 19 | _ |   |
| 18 | - |   |
| 17 | - |   |
| 16 | - |   |
| 15 | - |   |
| 14 | - |   |
| 13 | - |   |
| 12 | _ |   |
| 11 | - |   |
| 10 | _ | _ |
| 9  | _ |   |
| 8  | - |   |
| 7  | _ |   |
| 6  | _ |   |
| 5  | _ |   |
| 4  | _ |   |
| 3  | - |   |
| 2  | _ |   |
| 1  | - |   |
| Р  | _ |   |
| G  | Ī |   |
|    |   |   |
|    |   |   |