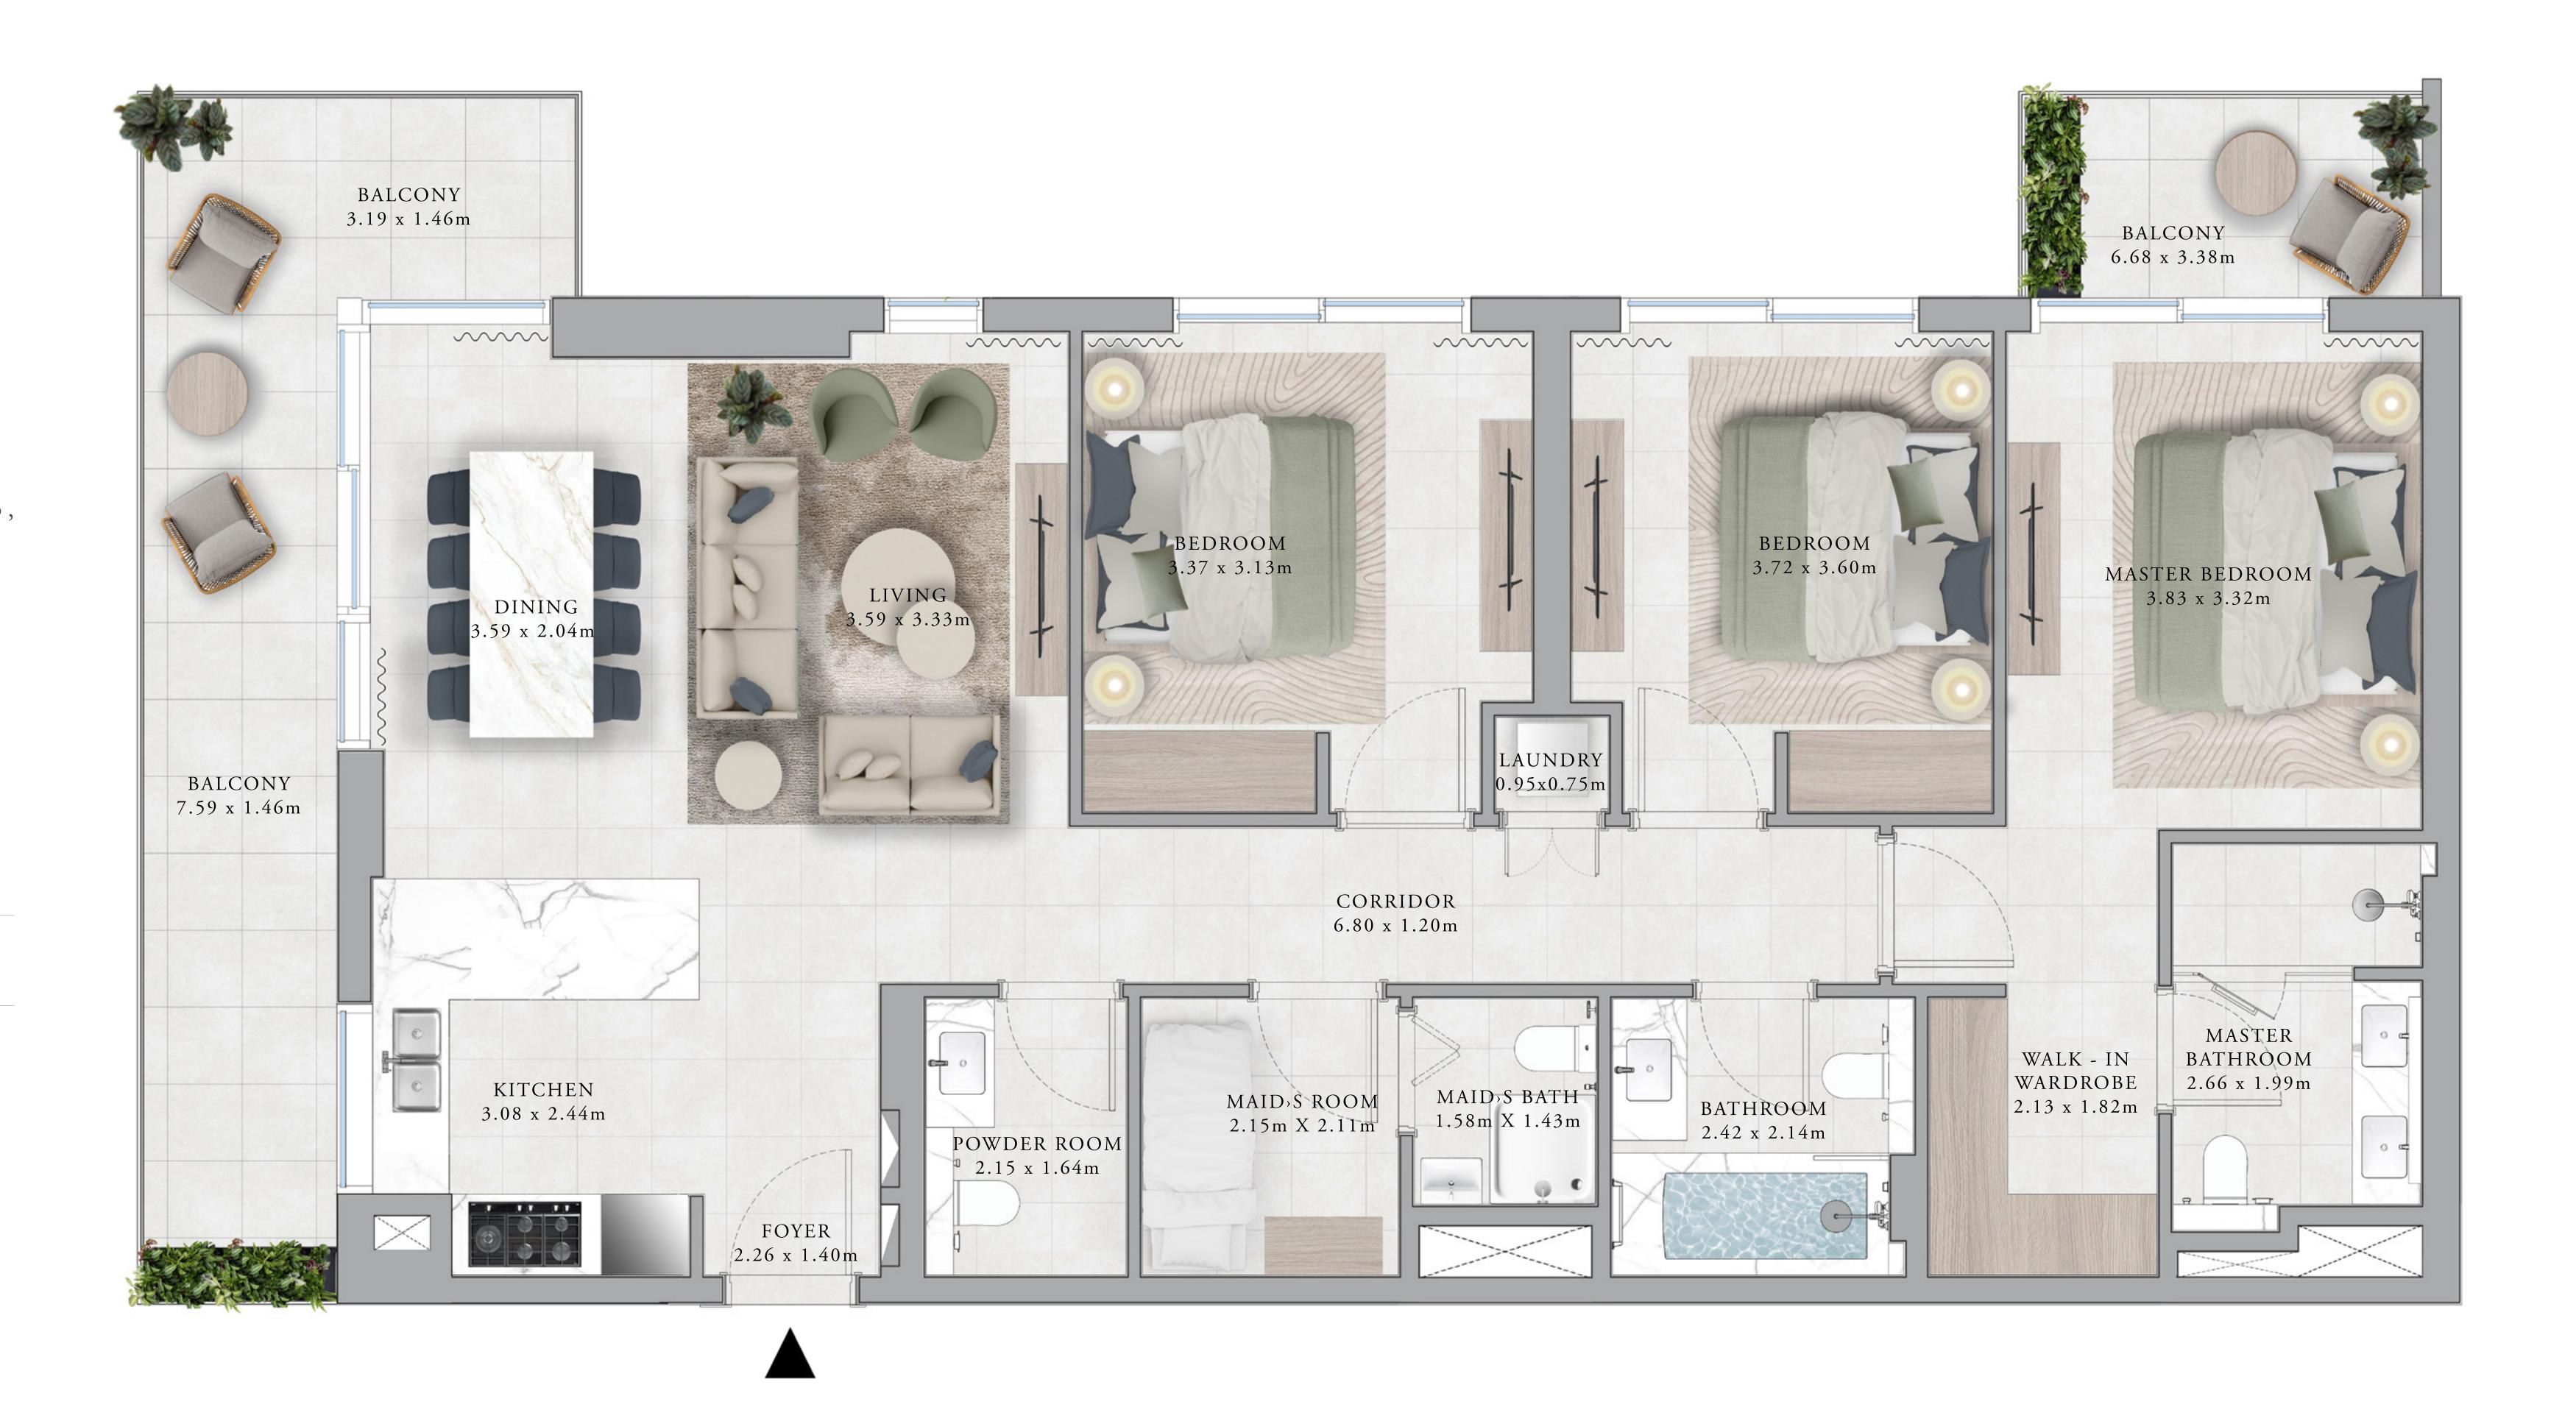

## BUILDING B 3 BEDROOM TYPE 3A

UNITS

B213, B313, B413, B 513, B613, B713, B813, B913, B1013, B1113, B1213, B1313, B1413

| SUITE AREA   | 1350.98 SQ.FT. |
|--------------|----------------|
| BALCONY AREA | 253.06 SQ.FT.  |
| TOTAL AREA   | 1604.04 SQ.FT. |

KEY SECTION

KEY PLANS

FLOOR PLAN 1. All dimensions are in imperial and metric, and measured from finish to finish excluding construction tolerances. 2. All materials, dimensions, and drawings are approximate only. 3. Information is subject to change without notice, at developer's absolute discretion. 4. Actual area may vary from the stated area. 5. Drawings not to scale. 6. All images used are for illustrative purposes only and do not represent the actual size, features, specifications, fittings, and furnishings. 7. The developer reserves the right to make revisions / alterations, at it's absolute discretion, without any liability whatsoever.

149.02 SQ.M.