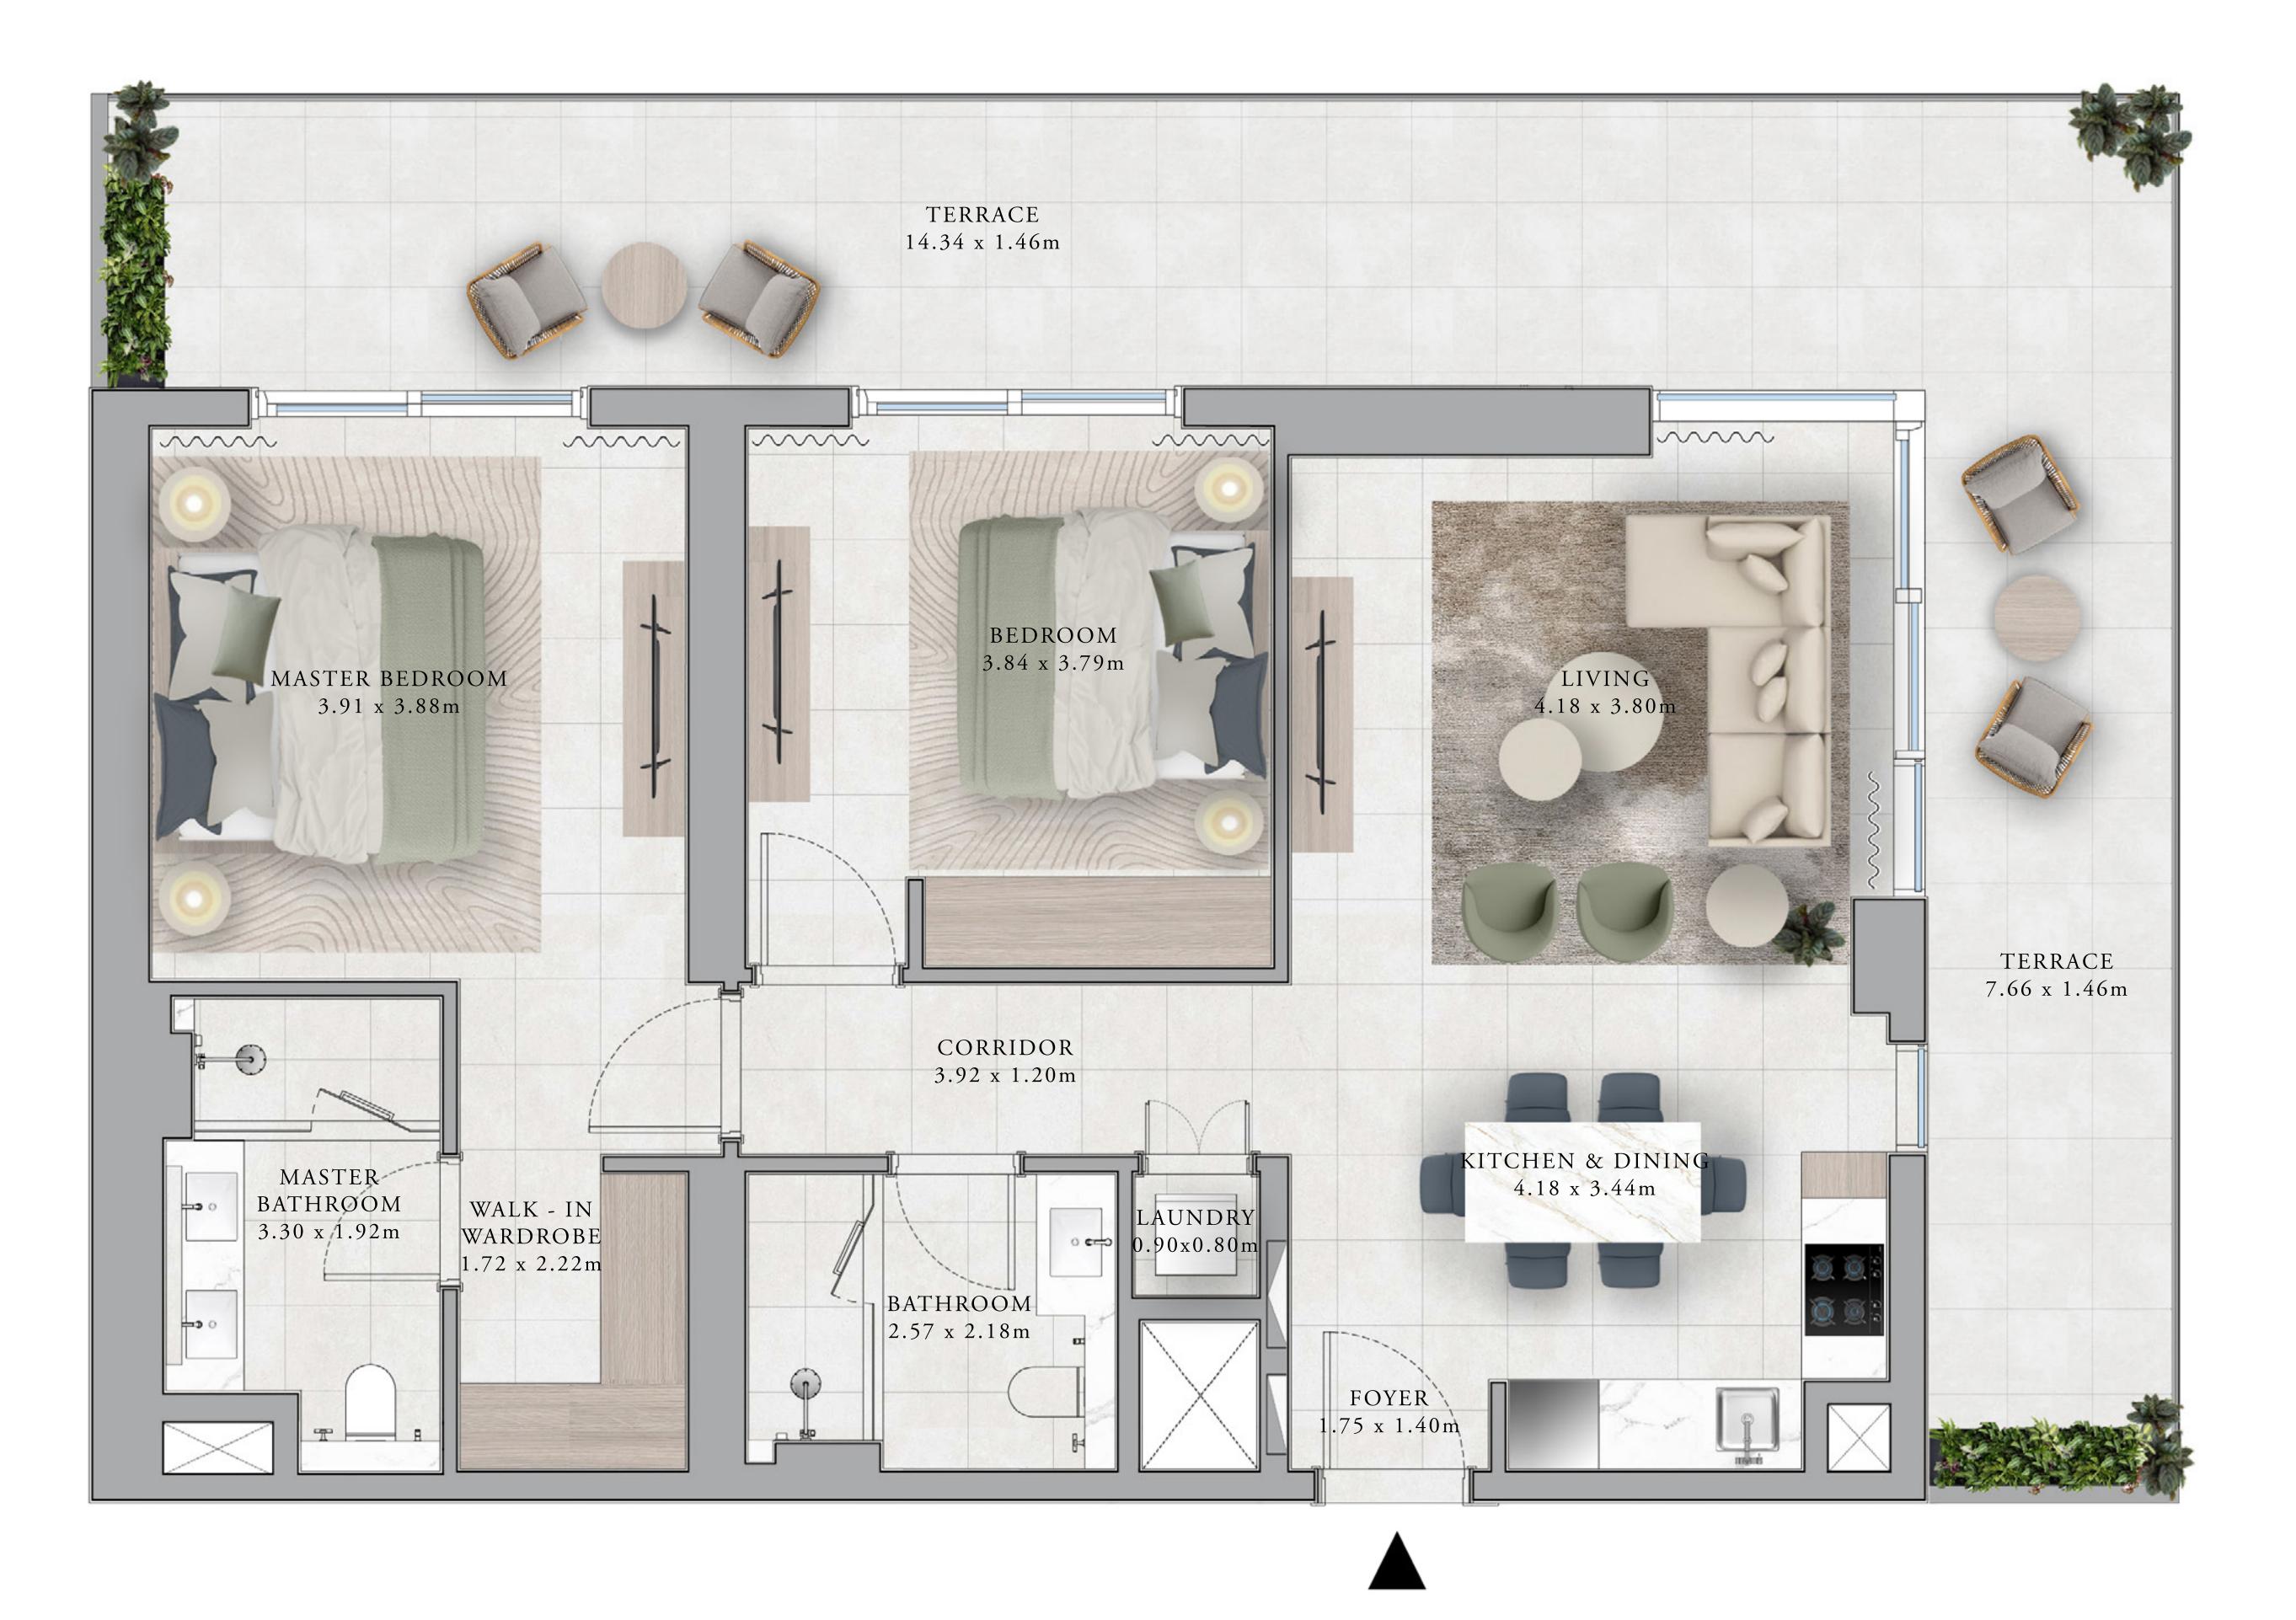

## BUILDING A 2 BEDROOM TYPE 2D

UNITS A 1 0 1

| SUITE AREA   | 1102.22 SQ.FT. |
|--------------|----------------|
| BALCONY AREA | 363.50 SQ.FT.  |
| TOTAL AREA   | 1465.72 SQ.FT. |

KEY SECTION

 $\begin{array}{c}
 20 \\
 19 \\
 18 \\
 17 \\
 16 \\
 15 \\
 14 \\
 13 \\
 12 \\
 11 \\
 10 \\
 9 \\
 8 \\
 7 \\
 6 \\
 5 \\
 4 \\
 3 \\
 2 \\
 1 \\
 P \\
 G
 \end{array}$ 

KEY PLANS

FLOOR PLAN 1. All dimensions are in imperial and metric, and measured from finish to finish to finish to finish to finish excluding construction tolerances. 2. All materials, dimensions, and drawings are approximate only. 3. Information is subject to change without notice, at developer's absolute discretion. 4. Actual area may vary from the stated area. 5. Drawings not to scale. 6. All images used are for illustrative purposes only and do not represent the actual size, features, specifications, fittings, and furnishings. 7. The developer reserves the right to make revisions / alterations, at it's absolute discretion, without any liability whatsoever.

102.40 SQ.M.

33.77 SQ.M.

136.17 SQ.M.