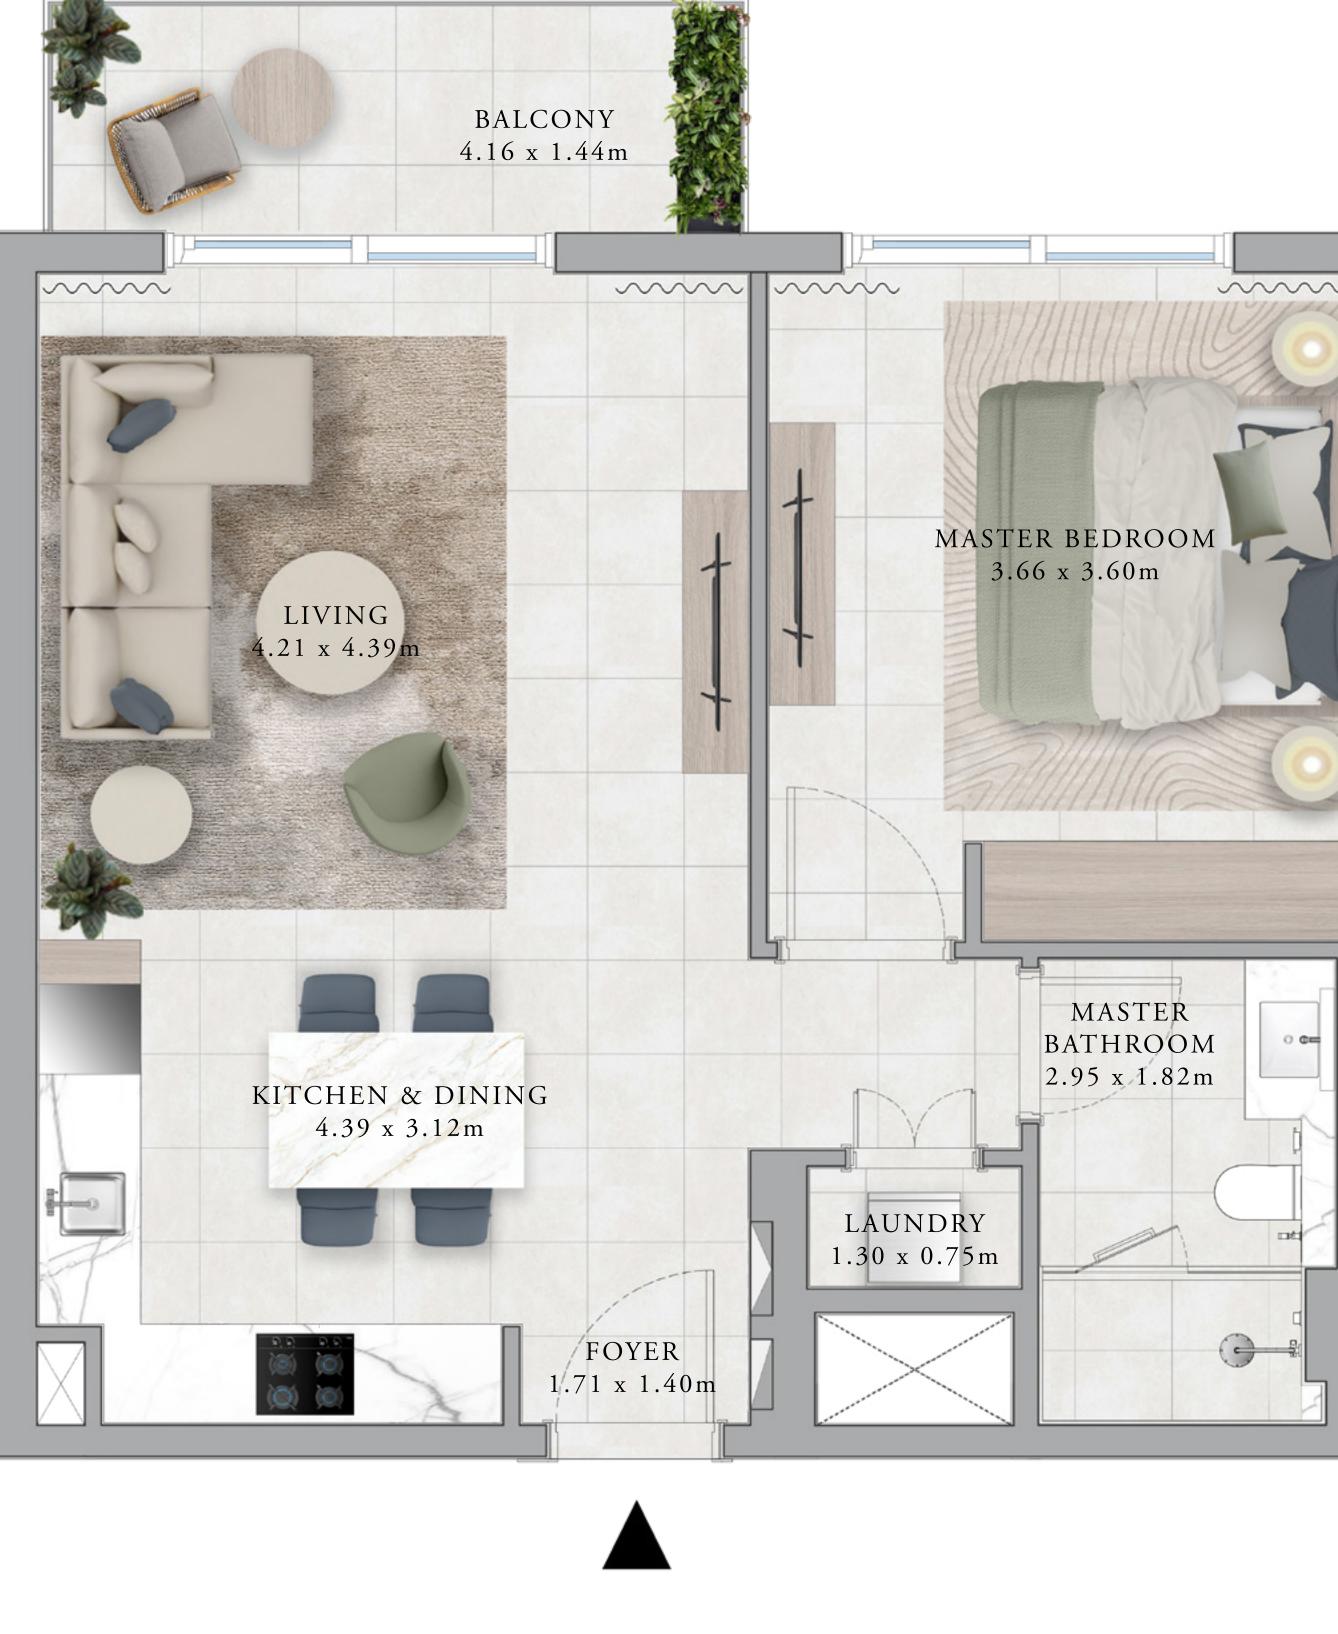

# 

|                            | UDBAI HILLS ES                        |                             | BALCONY<br>3.89 x 1.44m               |
|----------------------------|---------------------------------------|-----------------------------|---------------------------------------|
| 3 B                        | BUILDING A<br>EDROOM<br>UNITS<br>A104 |                             | MASTER BEDROOM<br>3.84 x 3.57m        |
| SUITE AREA<br>BALCONY AREA | 1492.63 SQ.FT.<br>161.35 SQ.FT.       | 138.67 SQ.M.<br>14.99 SQ.M. | WALK - IN<br>WARDROBE<br>2.49 x 1.64m |
| TOTAL AREA                 | 1653.98 SQ.FT.                        | 153.66 SQ.M.                | MASTER<br>BATHROOM<br>3.50 x 2.98m    |