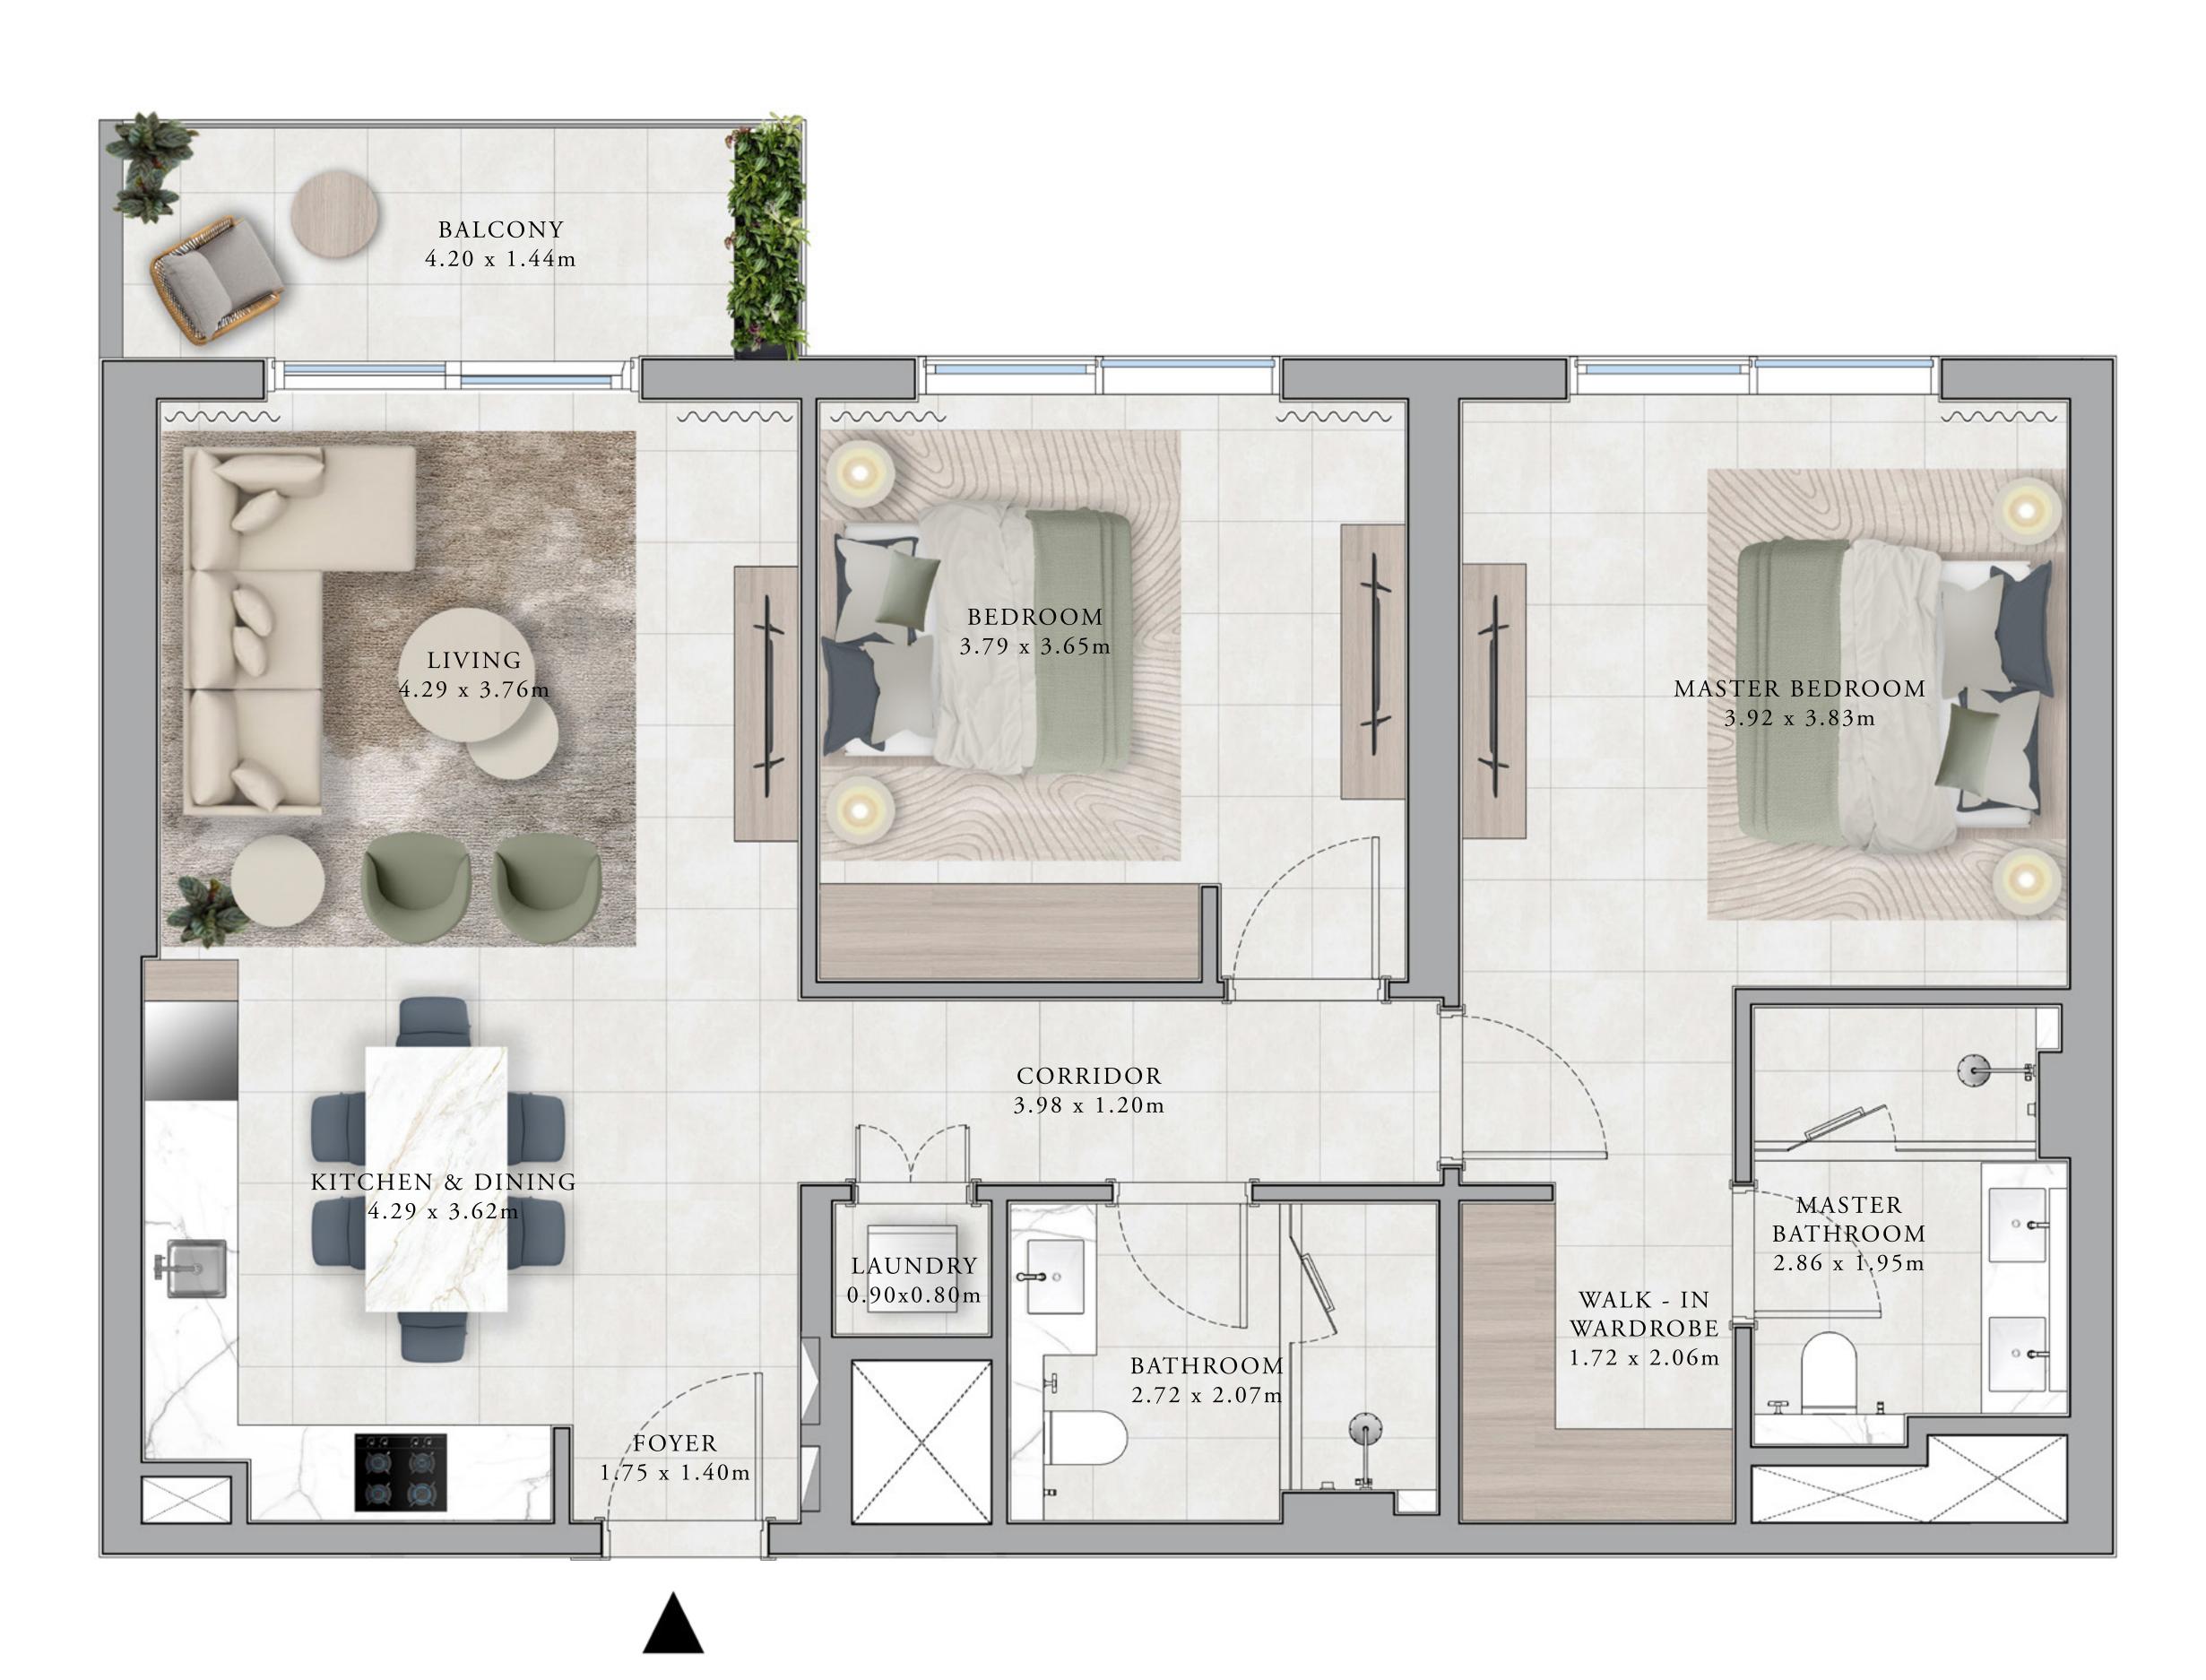

### BUILDING A 1 BEDROOM TYPE 1A

UNITS

A207, A307, A407, A507, A607, A707, A807, A907, A1007, A1107, A1207, A1307, A1407, A1507, A1607, A1707, A1807, A1907, A2007

SUITE AREA 707.83 SQ.FT.

BALCONY AREA 59.52 SQ.FT.

TOTAL AREA 767.36 SQ.FT.

A208, A308, A408, A508, A608, A708, A808, A908, A1008, A1108, A1208, A1308, A1408, A1508, A1608, A1708, A1808, A1908, A2008

SUITE AREA 700.73 SQ.FT.

62.11 SQ.FT. BALCONY AREA

762.84 SQ.FT. TOTAL AREA

KEY SECTION

KEY PLANS

LEVEL 2 TO 20

FLOOR PLAN 1. All dimensions are in imperial and metric, and measured from finish to finish excluding construction tolerances. 2. All materials, dimensions, and drawings are approximate only. 3. Information is subject to change without notice, at developer's absolute discretion. 4. Actual area may vary from the stated area. 5. Drawings not to scale. 6. All images used are for illustrative purposes only and do not represent the actual size, features, specifications, fittings, and furnishings. 7. The developer reserves the right to make revisions / alterations, at it's absolute discretion, without any liability whatsoever.

65.76 SQ.M.

5.53 SQ.M.

71.29 SQ.M.

65.10 SQ.M.

5.77 SQ.M.

70.87 SQ.M.