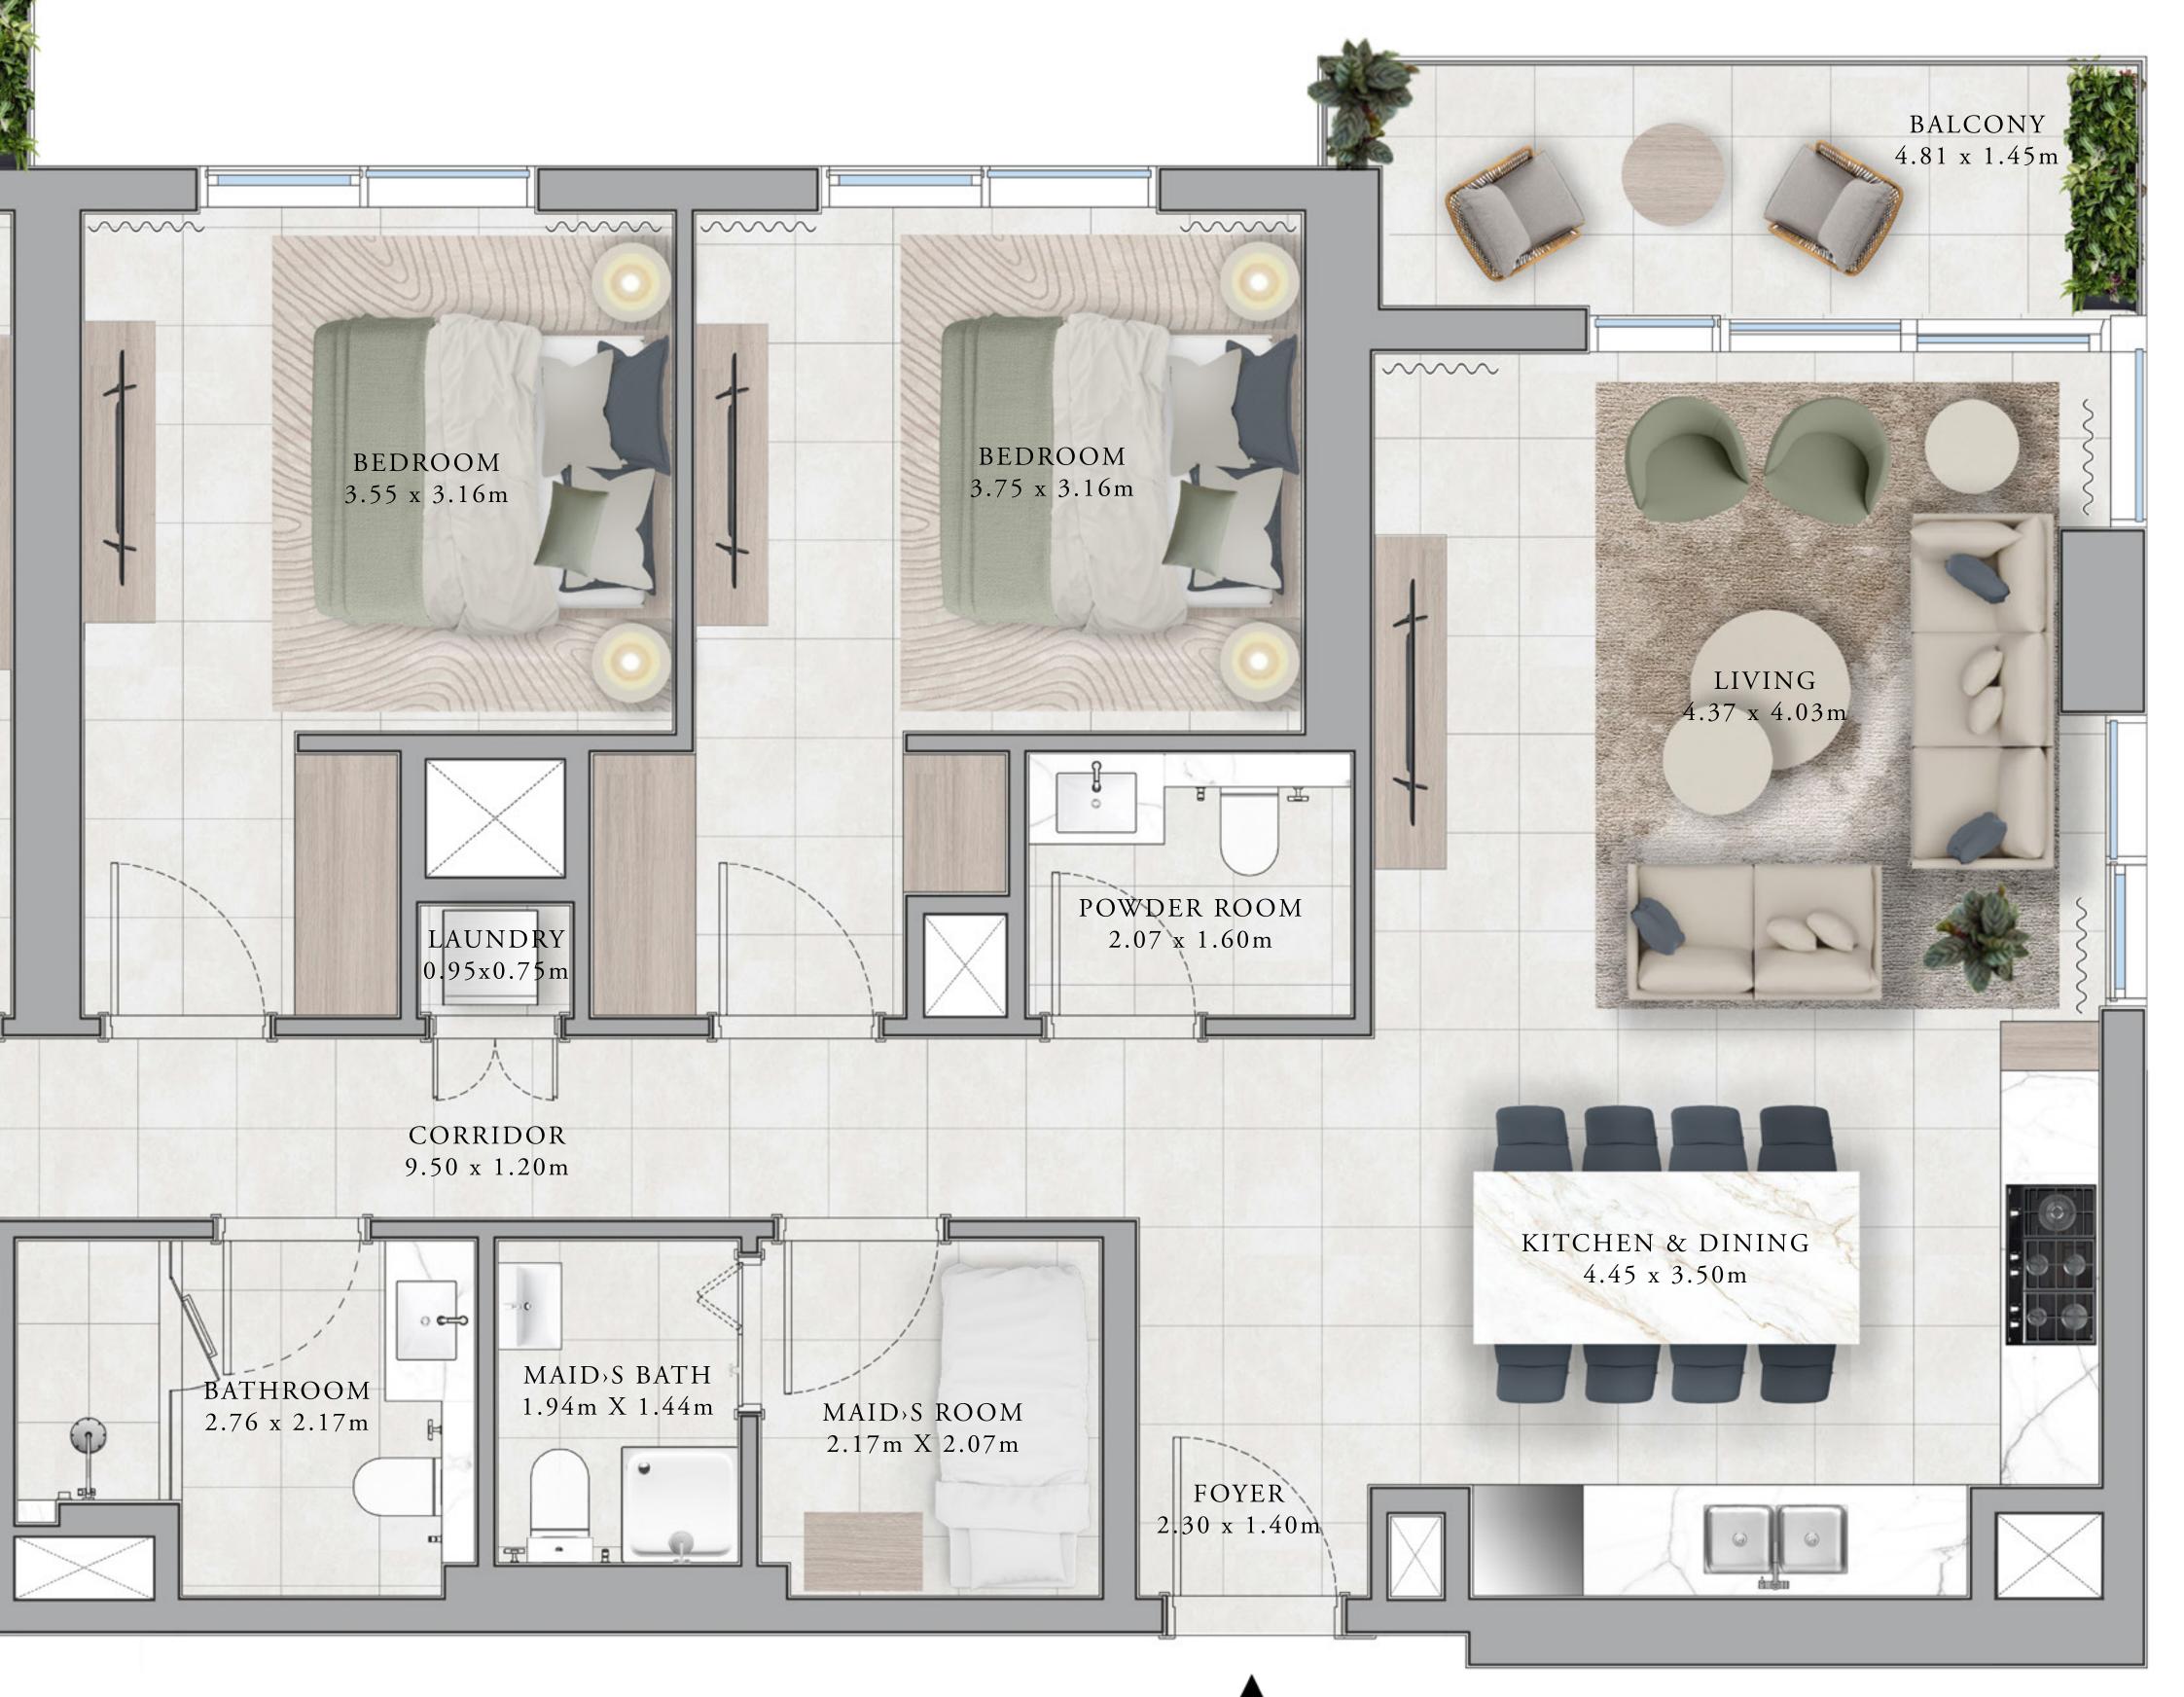

## BUILDING B 2 BEDROOM TYPE 3C

UNITS BGO4

| SUITE AREA   | 1007.39 SQ.FT. |
|--------------|----------------|
| BALCONY AREA | 564.57 SQ.FT.  |
| TOTAL AREA   | 1571.96 SQ.FT. |

KEY SECTION

KEY PLANS

| 17 |  |
|----|--|
| 16 |  |
| 15 |  |
| 14 |  |
| 13 |  |
| 12 |  |
| 11 |  |
| 10 |  |
| 9  |  |
| 8  |  |
| 7  |  |
| 6  |  |
| 5  |  |
| 4  |  |
| 3  |  |
| 2  |  |
| 1  |  |
| Р  |  |
| G  |  |

 $\bigcirc$ 

GROUND

FLOOR PLAN 1. All dimensions are in imperial and metric, and measured from finish to finish to finish to finish to finish excluding construction tolerances. 2. All materials, dimensions, and drawings are approximate only. 3. Information is subject to change without notice, at developer's absolute discretion. 4. Actual area may vary from the stated area. 5. Drawings not to scale. 6. All images used are for illustrative purposes only and do not represent the actual size, features, specifications, fittings, and furnishings. 7. The developer reserves the right to make revisions / alterations, at it's absolute discretion, without any liability whatsoever.

93.59 SQ.M.

52.45 SQ.M.

146.04 SQ.M.