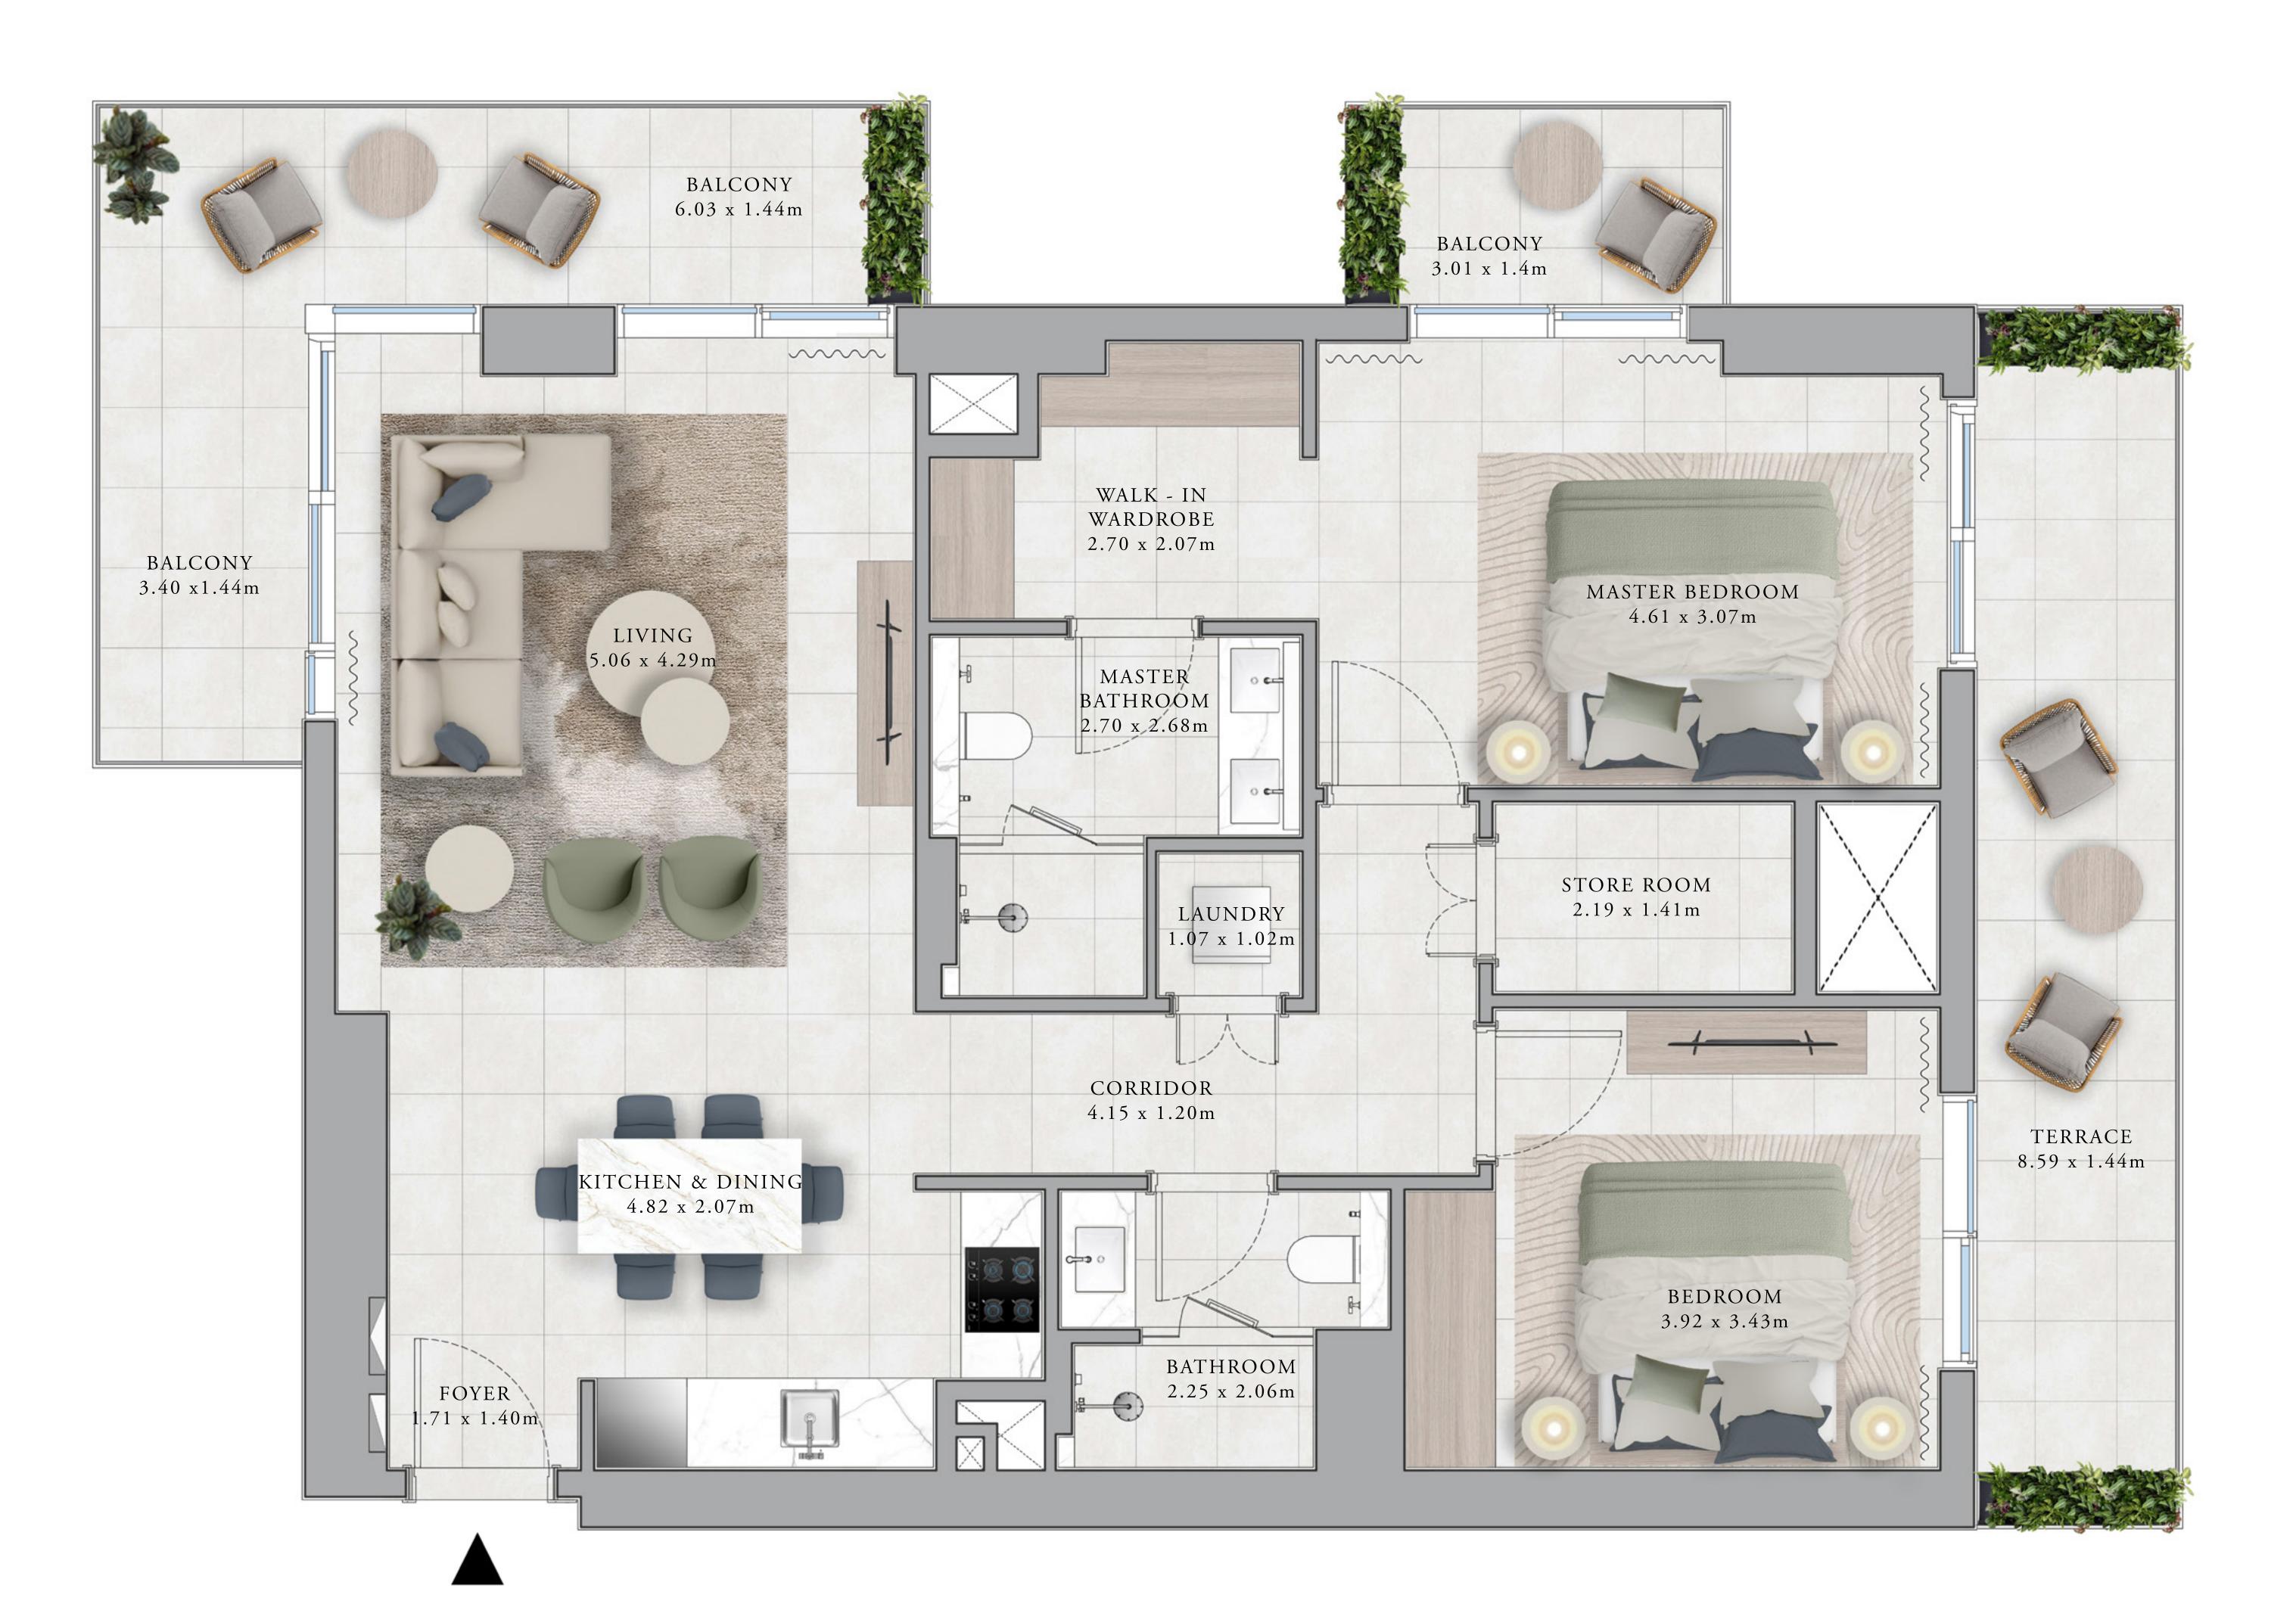

## BUILDING A 3 BEDROOM TYPE 1

UNITS AG01

| SUITE AREA   | 1492.74 SQ.FT. |
|--------------|----------------|
| BALCONY AREA | 438.63 SQ.FT.  |
| TOTAL AREA   | 1931.37 SQ.FT. |

KEY SECTION

KEY PLANS

| 20 | _ |   |
|----|---|---|
| 19 | _ |   |
| 18 | - |   |
| 17 | - |   |
| 16 | - |   |
| 15 | - |   |
| 14 | - |   |
| 13 | - |   |
| 12 | _ |   |
| 11 | - |   |
| 10 | _ | _ |
| 9  | _ |   |
| 8  | - |   |
| 7  | _ |   |
| 6  | _ |   |
| 5  | _ |   |
| 4  | _ |   |
| 3  | - |   |
| 2  | _ |   |
| 1  | - |   |
| Р  | _ |   |
| G  | Ī |   |
|    |   |   |
|    |   |   |

1 2 3

FLOOR PLAN 1. All dimensions are in imperial and metric, and measured from finish to finish excluding construction tolerances. 2. All materials, dimensions, and drawings are approximate only. 3. Information is subject to change without notice, at developer's absolute discretion. 4. Actual area may vary from the stated area. 5. Drawings not to scale. 6. All images used are for illustrative purposes only and do not represent the actual size, features, specifications, fittings, and furnishings. 7. The developer reserves the right to make revisions / alterations, at it's absolute discretion, without any liability whatsoever.