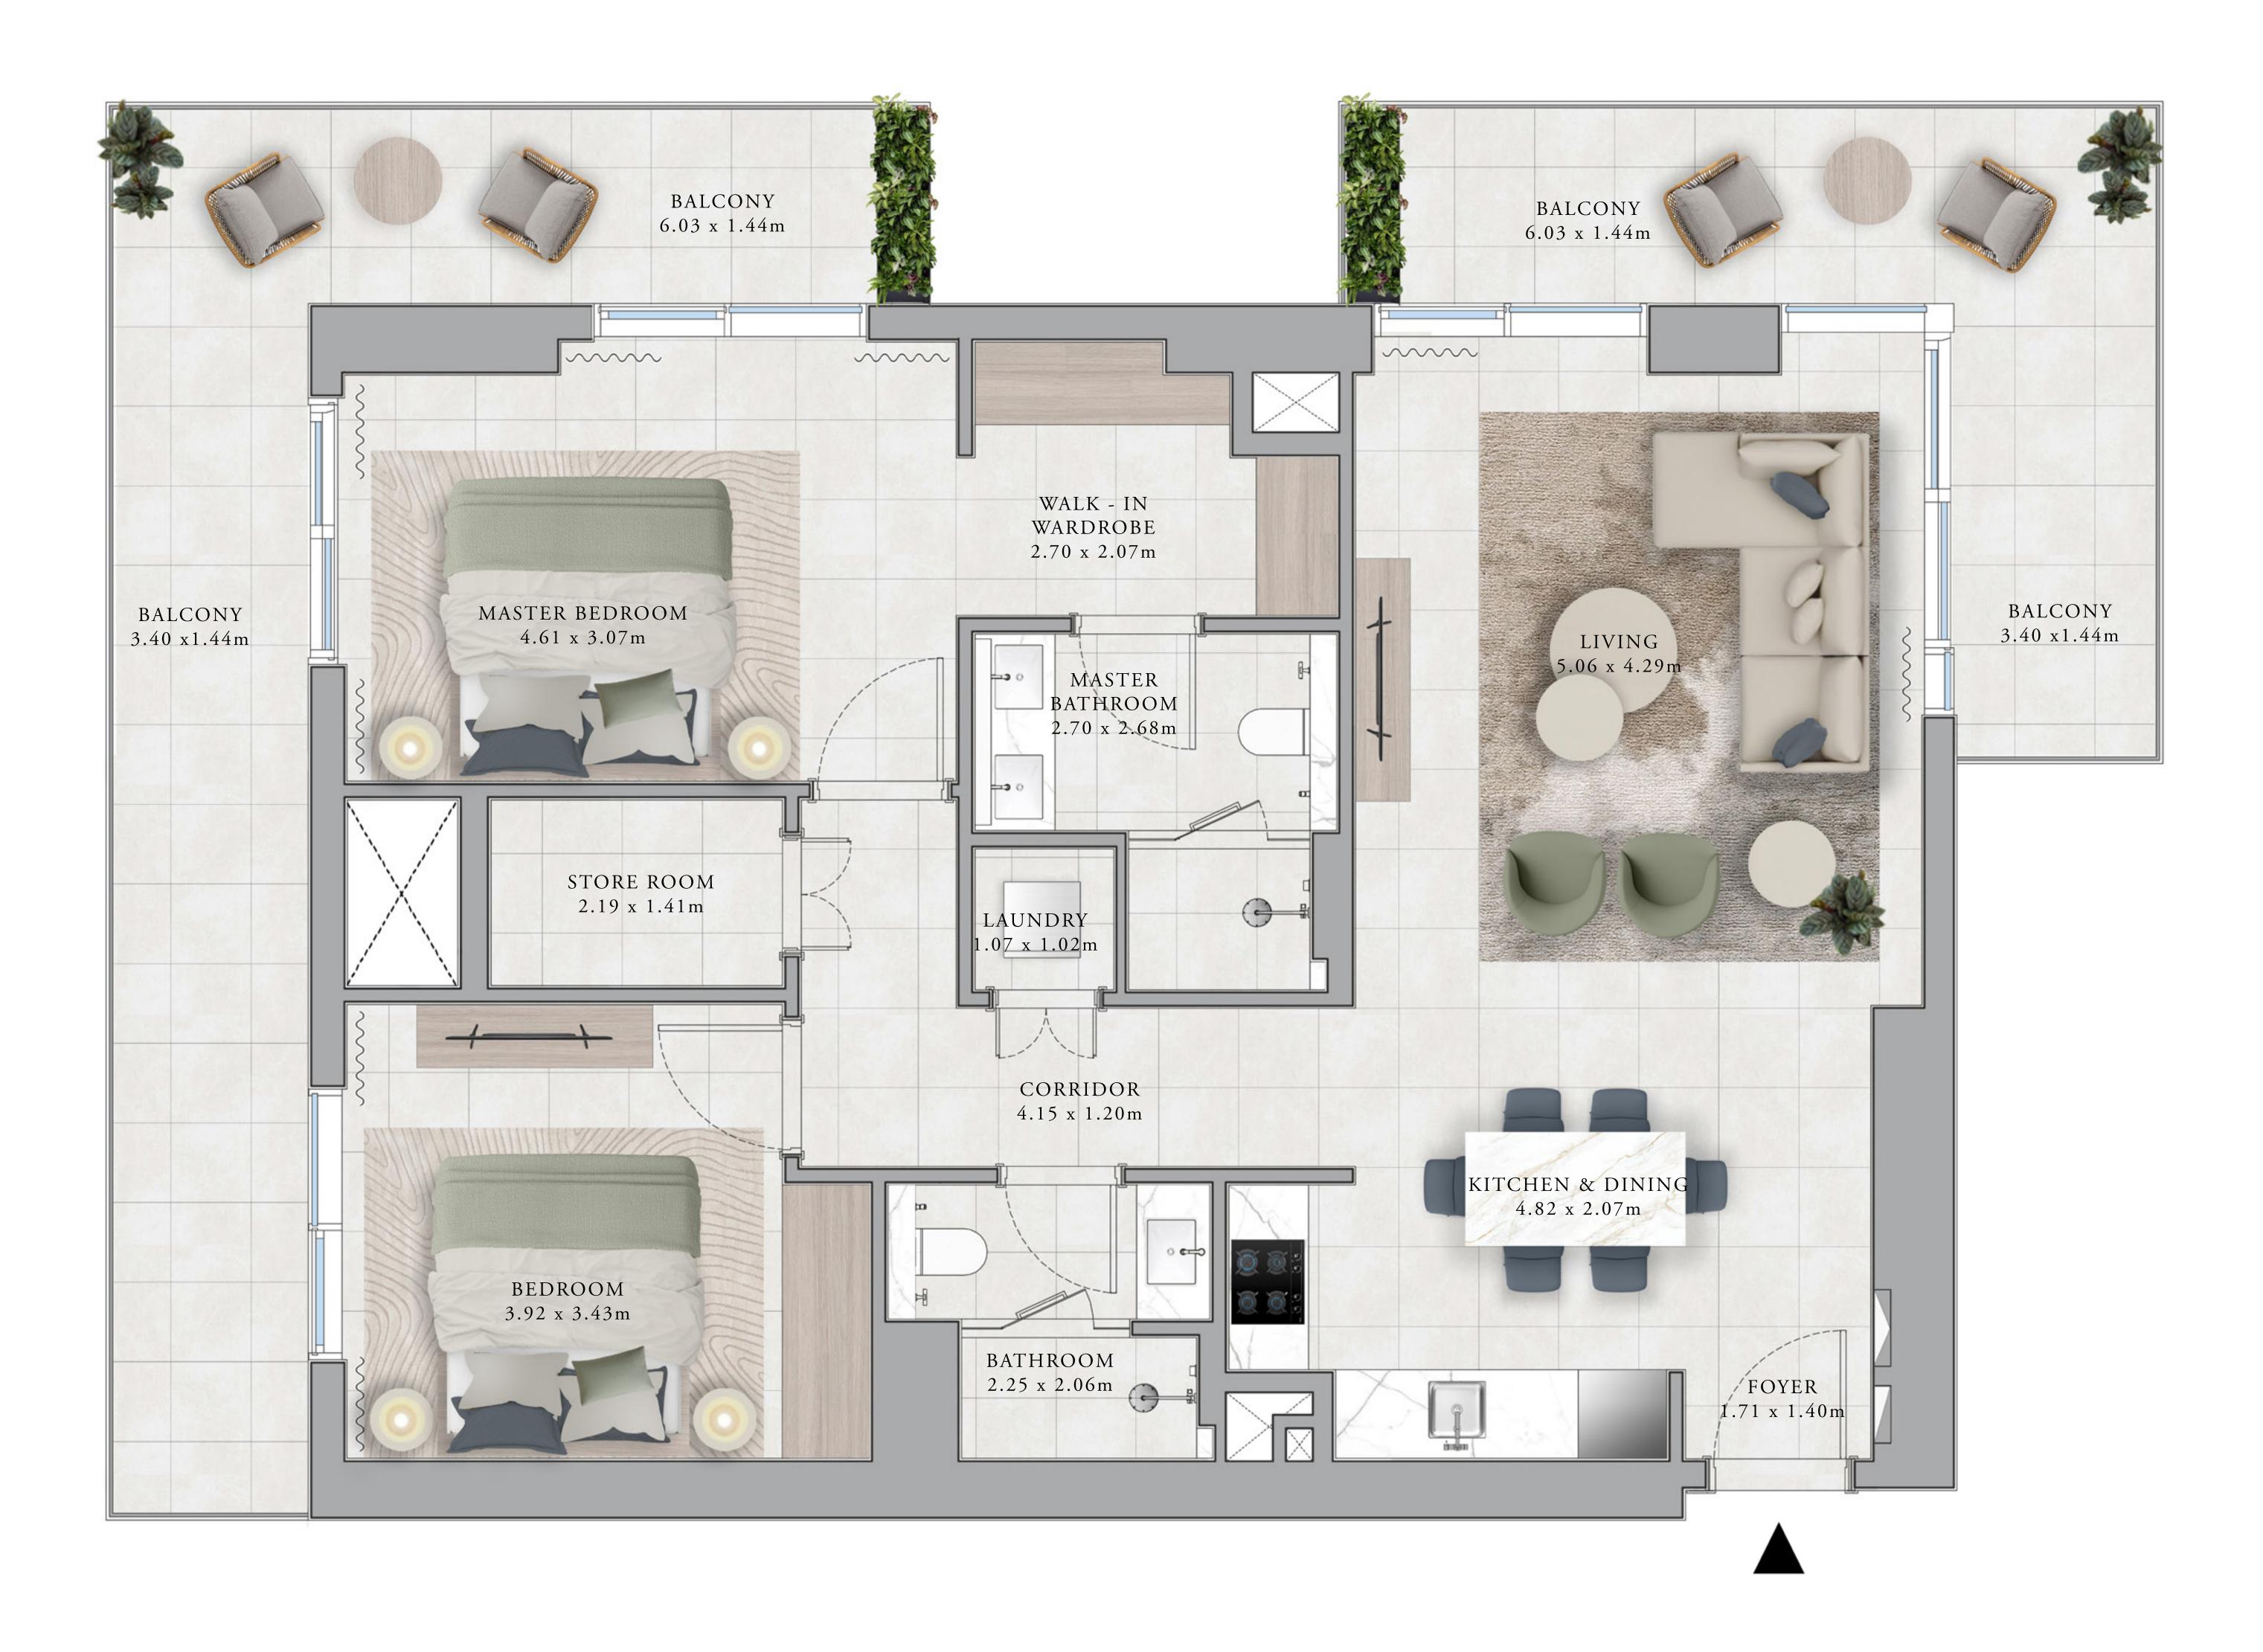

## BUILDING A 2 BEDROOM TYPE 1A

UNITS

A P 0 2

101.28 SQ.M. SUITE AREA 1090.17 SQ.FT. 7.24 SQ.M. BALCONY AREA 77.93 SQ.FT. TOTAL AREA 1168.1 SQ.FT. 108.52 SQ.M. A103, A204, A304, A404, A504, A604, A704, A804, A904, A1004, A1104, A1204, A1304, A1404, A1504, A1604, A1704, A1804, A1904, A2004 SUITE AREA 1095.66 SQ.FT. 101.79 SQ.M. 7.24 SQ.M. BALCONY AREA 77.93 SQ.FT. 1173.59 SQ.FT. 109.03 SQ.M. TOTAL AREA

KEY SECTION

KEY PLANS

|    | <br> | _ |
|----|------|---|
| 20 |      |   |
| 19 |      |   |
| 18 |      |   |
| 17 |      |   |
| 16 |      |   |
| 15 |      |   |
| 14 |      |   |
| 13 |      |   |
| 12 |      |   |
| 11 |      |   |
| 10 |      |   |
| 9  |      |   |
| 8  |      |   |
| 7  |      |   |
| 6  |      |   |
| 5  |      |   |
| 4  |      |   |
| 3  |      |   |
| 2  |      |   |
| 1  |      |   |
| Р  |      |   |
| G  |      |   |

FLOOR PLAN 1. All dimensions are in imperial and metric, and metric, and metric, and measured from finish to finish excluding construction tolerances. 2. All materials, dimensions, and drawings are approximate only. 3. Information is subject to change without notice, at developer's absolute discretion. 4. Actual area may vary from the stated area. 5. Drawings not to scale. 6. All images used are for illustrative purposes only and do not represent the actual size, features, specifications, fittings, and furnishings. 7. The developer reserves the right to make revisions / alterations, at it's absolute discretion, without any liability whatsoever.