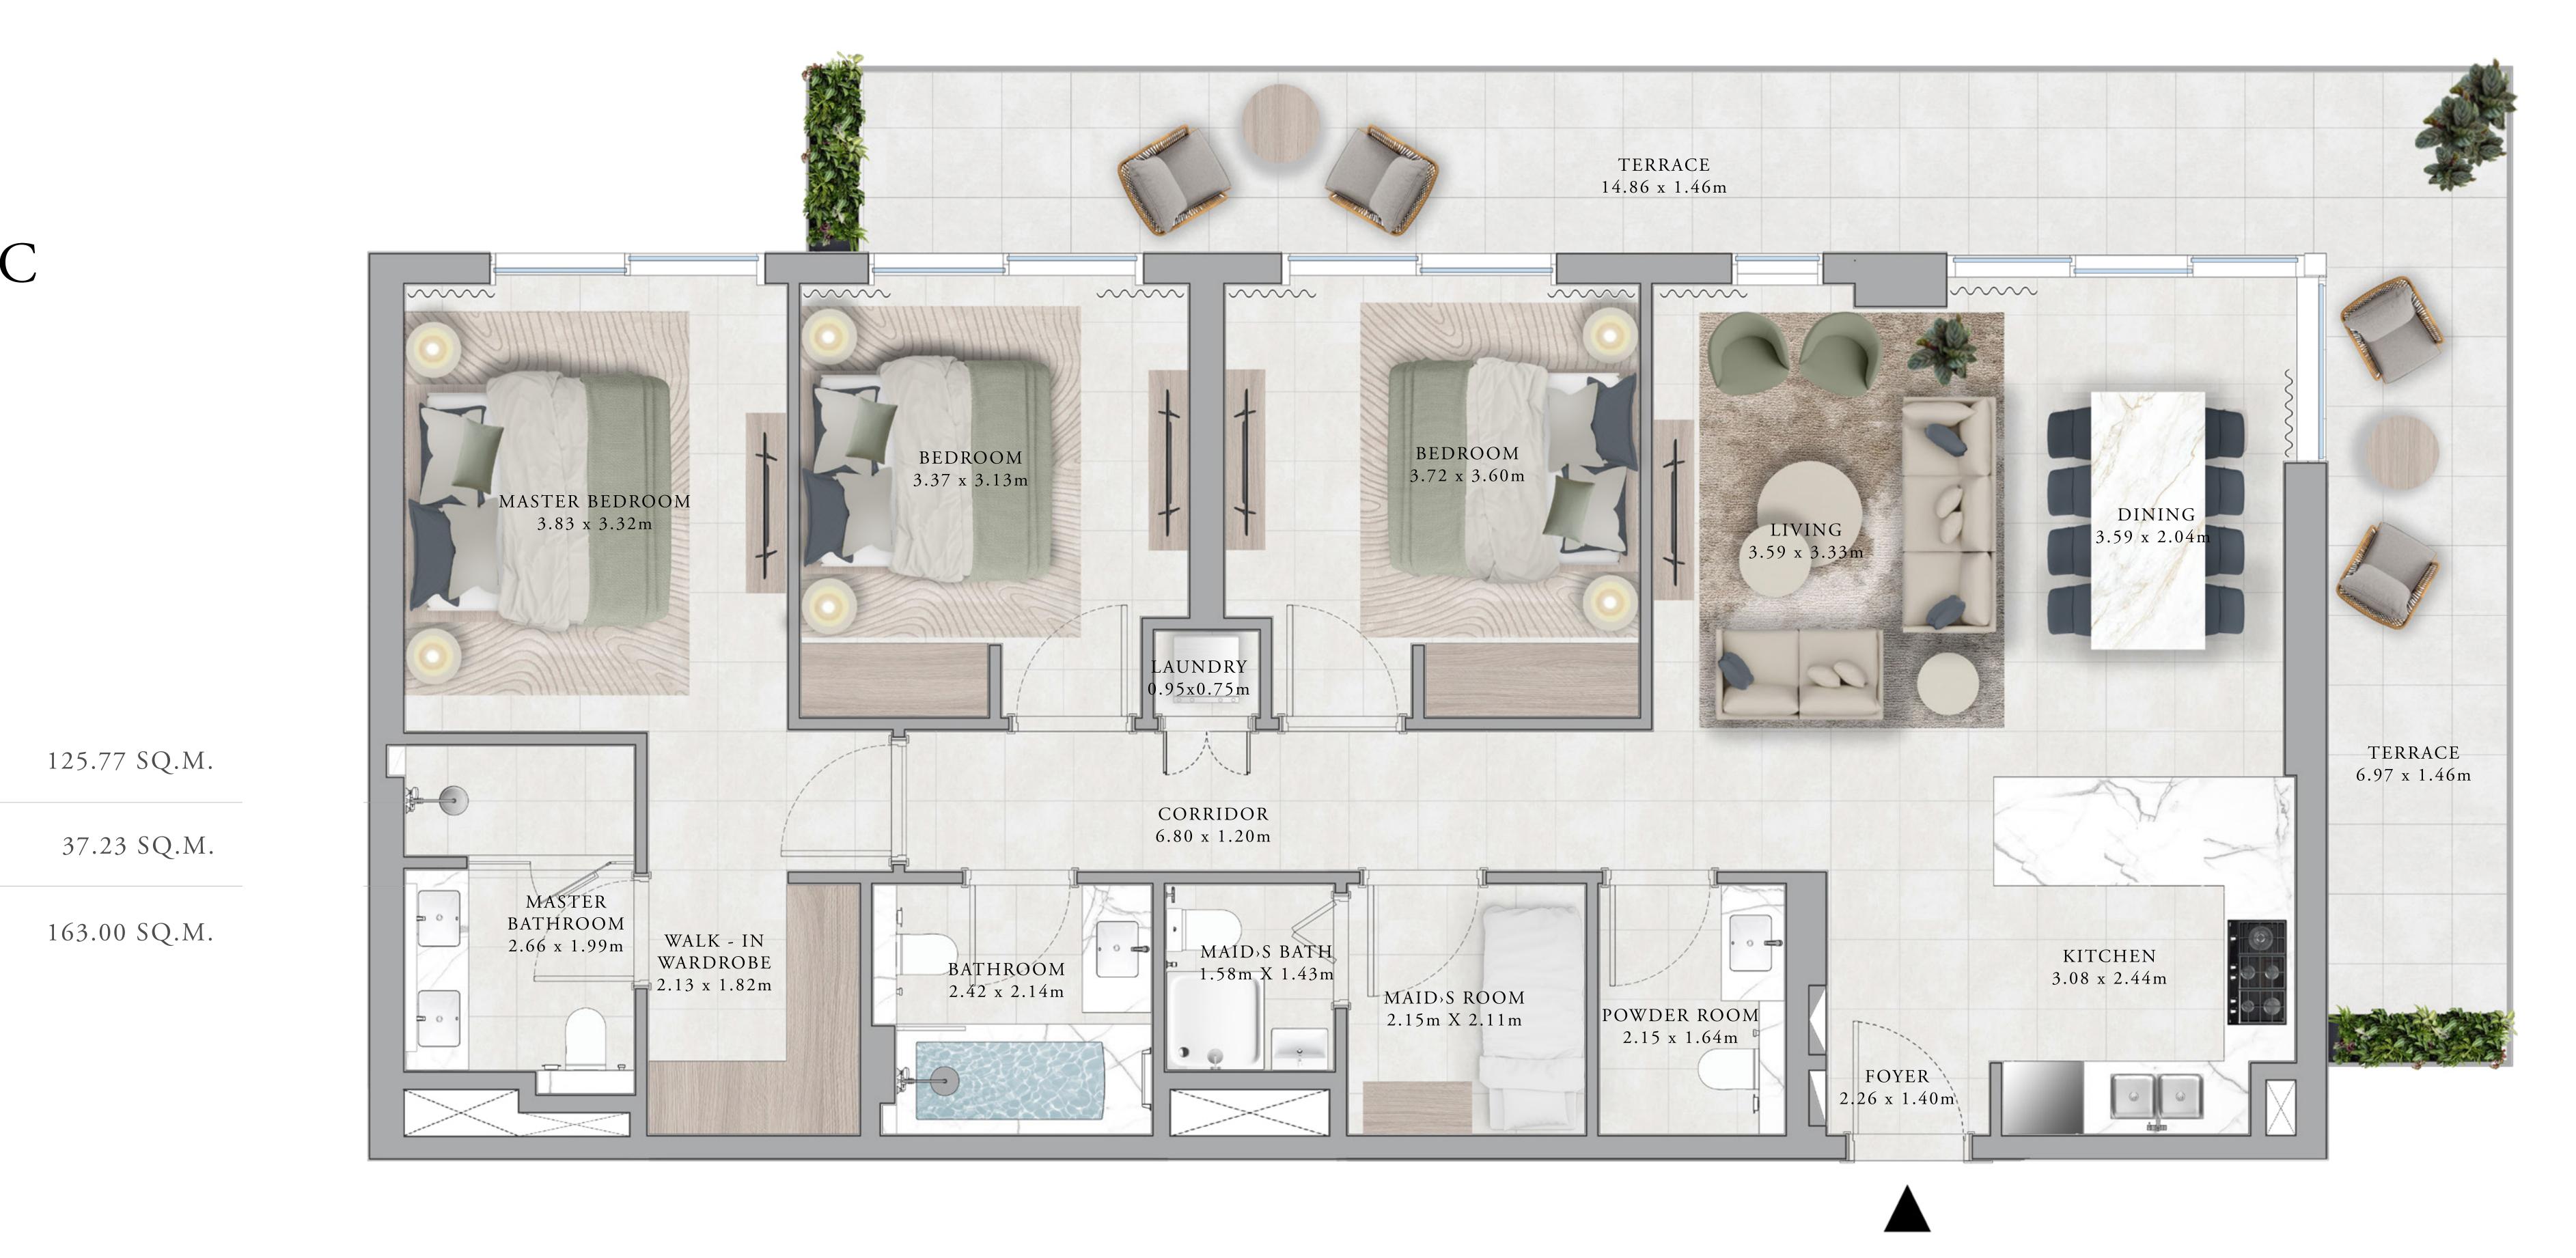

### DUBAI HILLS ESTATE

## BUILDING A 3 BEDROOM TYPE 1

UNITS AG01

| SUITE AREA   | 1492.74 SQ.FT. |
|--------------|----------------|
| BALCONY AREA | 438.63 SQ.FT.  |
| TOTAL AREA   | 1931.37 SQ.FT. |

KEY SECTION

KEY PLANS

| 20 | _ |   |
|----|---|---|
| 19 | _ |   |
| 18 | - |   |
| 17 | - |   |
| 16 | - |   |
| 15 | - |   |
| 14 | - |   |
| 13 | - |   |
| 12 | _ |   |
| 11 | - |   |
| 10 | _ | _ |
| 9  | _ |   |
| 8  | - |   |
| 7  | _ |   |
| 6  | _ |   |
| 5  | _ |   |
| 4  | _ |   |
| 3  | - |   |
| 2  | _ |   |
| 1  | - |   |
| Р  | _ |   |
| G  | Ī |   |
|    |   |   |
|    |   |   |