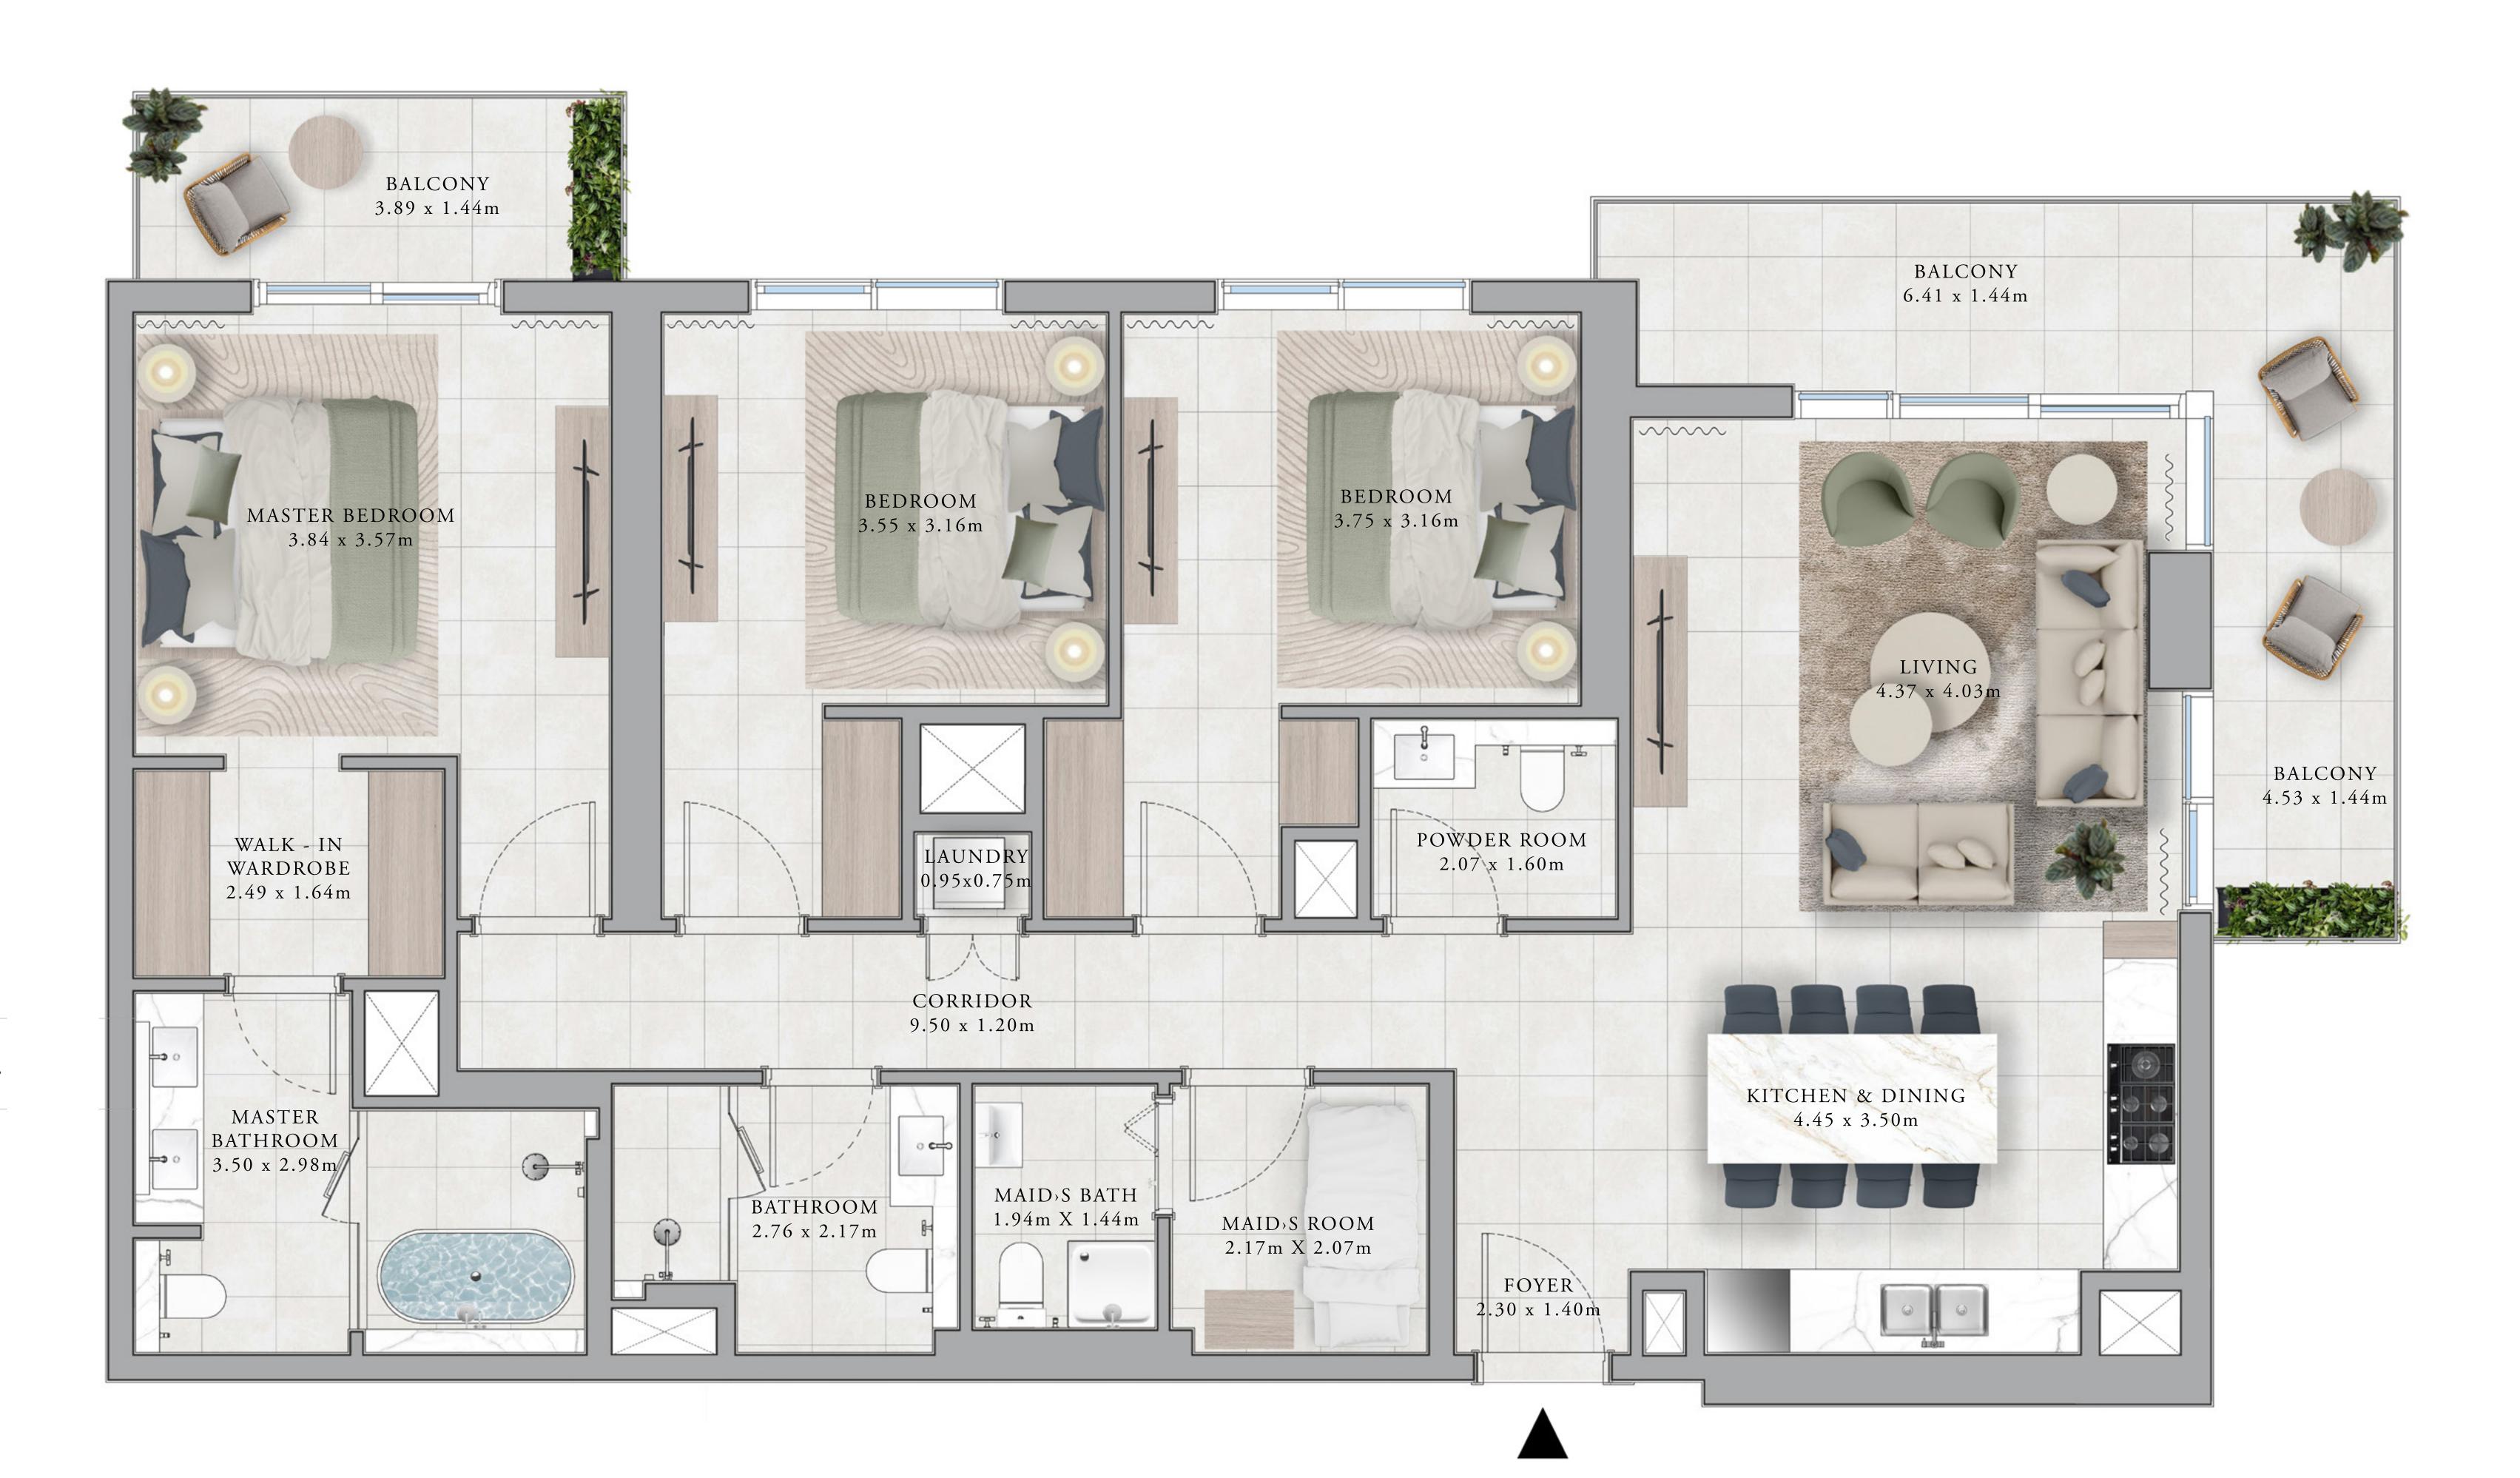

# 

|                            | UDBAI HILLS ES                        |                             | BALCONY<br>3.89 x 1.44m               |
|----------------------------|---------------------------------------|-----------------------------|---------------------------------------|
| 3 B                        | BUILDING A<br>EDROOM<br>UNITS<br>A104 |                             | MASTER BEDROOM<br>3.84 x 3.57m        |
| SUITE AREA<br>BALCONY AREA | 1492.63 SQ.FT.<br>161.35 SQ.FT.       | 138.67 SQ.M.<br>14.99 SQ.M. | WALK - IN<br>WARDROBE<br>2.49 x 1.64m |
| TOTAL AREA                 | 1653.98 SQ.FT.                        | 153.66 SQ.M.                | MASTER<br>BATHROOM<br>3.50 x 2.98m    |

KEY SECTION

KEY PLANS

LEVEL1

FLOOR PLAN 1. All dimensions are in imperial and metric, and measured from finish to finish excluding construction tolerances. 2. All materials, dimensions, and drawings are approximate only. 3. Information is subject to change without notice, at developer's absolute discretion. 4. Actual area may vary from the stated area. 5. Drawings not to scale. 6. All images used are for illustrative purposes only and do not represent the actual size, features, specifications, fittings, and furnishings. 7. The developer reserves the right to make revisions / alterations, at it's absolute discretion, without any liability whatsoever.