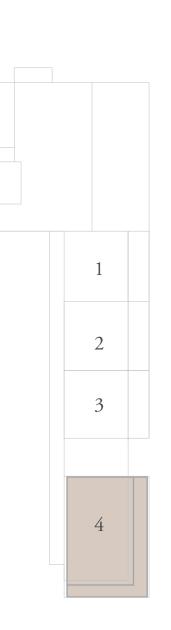

7 6 5 4 3 2

 $\bigcirc$ PODIUM

FLOOR PLAN 1. All dimensions are in imperial and metric, and measured from finish to finish excluding construction tolerances. 2. All materials, dimensions, and drawings are approximate only. 3. Information is subject to change without notice, at developer's absolute discretion. 4. Actual area may vary from the stated area. 5. Drawings not to scale. 6. All images used are for illustrative purposes only and do not represent the actual size, features, specifications, fittings, and furnishings. 7. The developer reserves the right to make revisions / alterations, at it's absolute discretion, without any liability whatsoever.

93.46 SQ.M. 12.75 SQ.M. 106.21 SQ.M. B1007, B1107, B1207, 93.64 SQ.M.