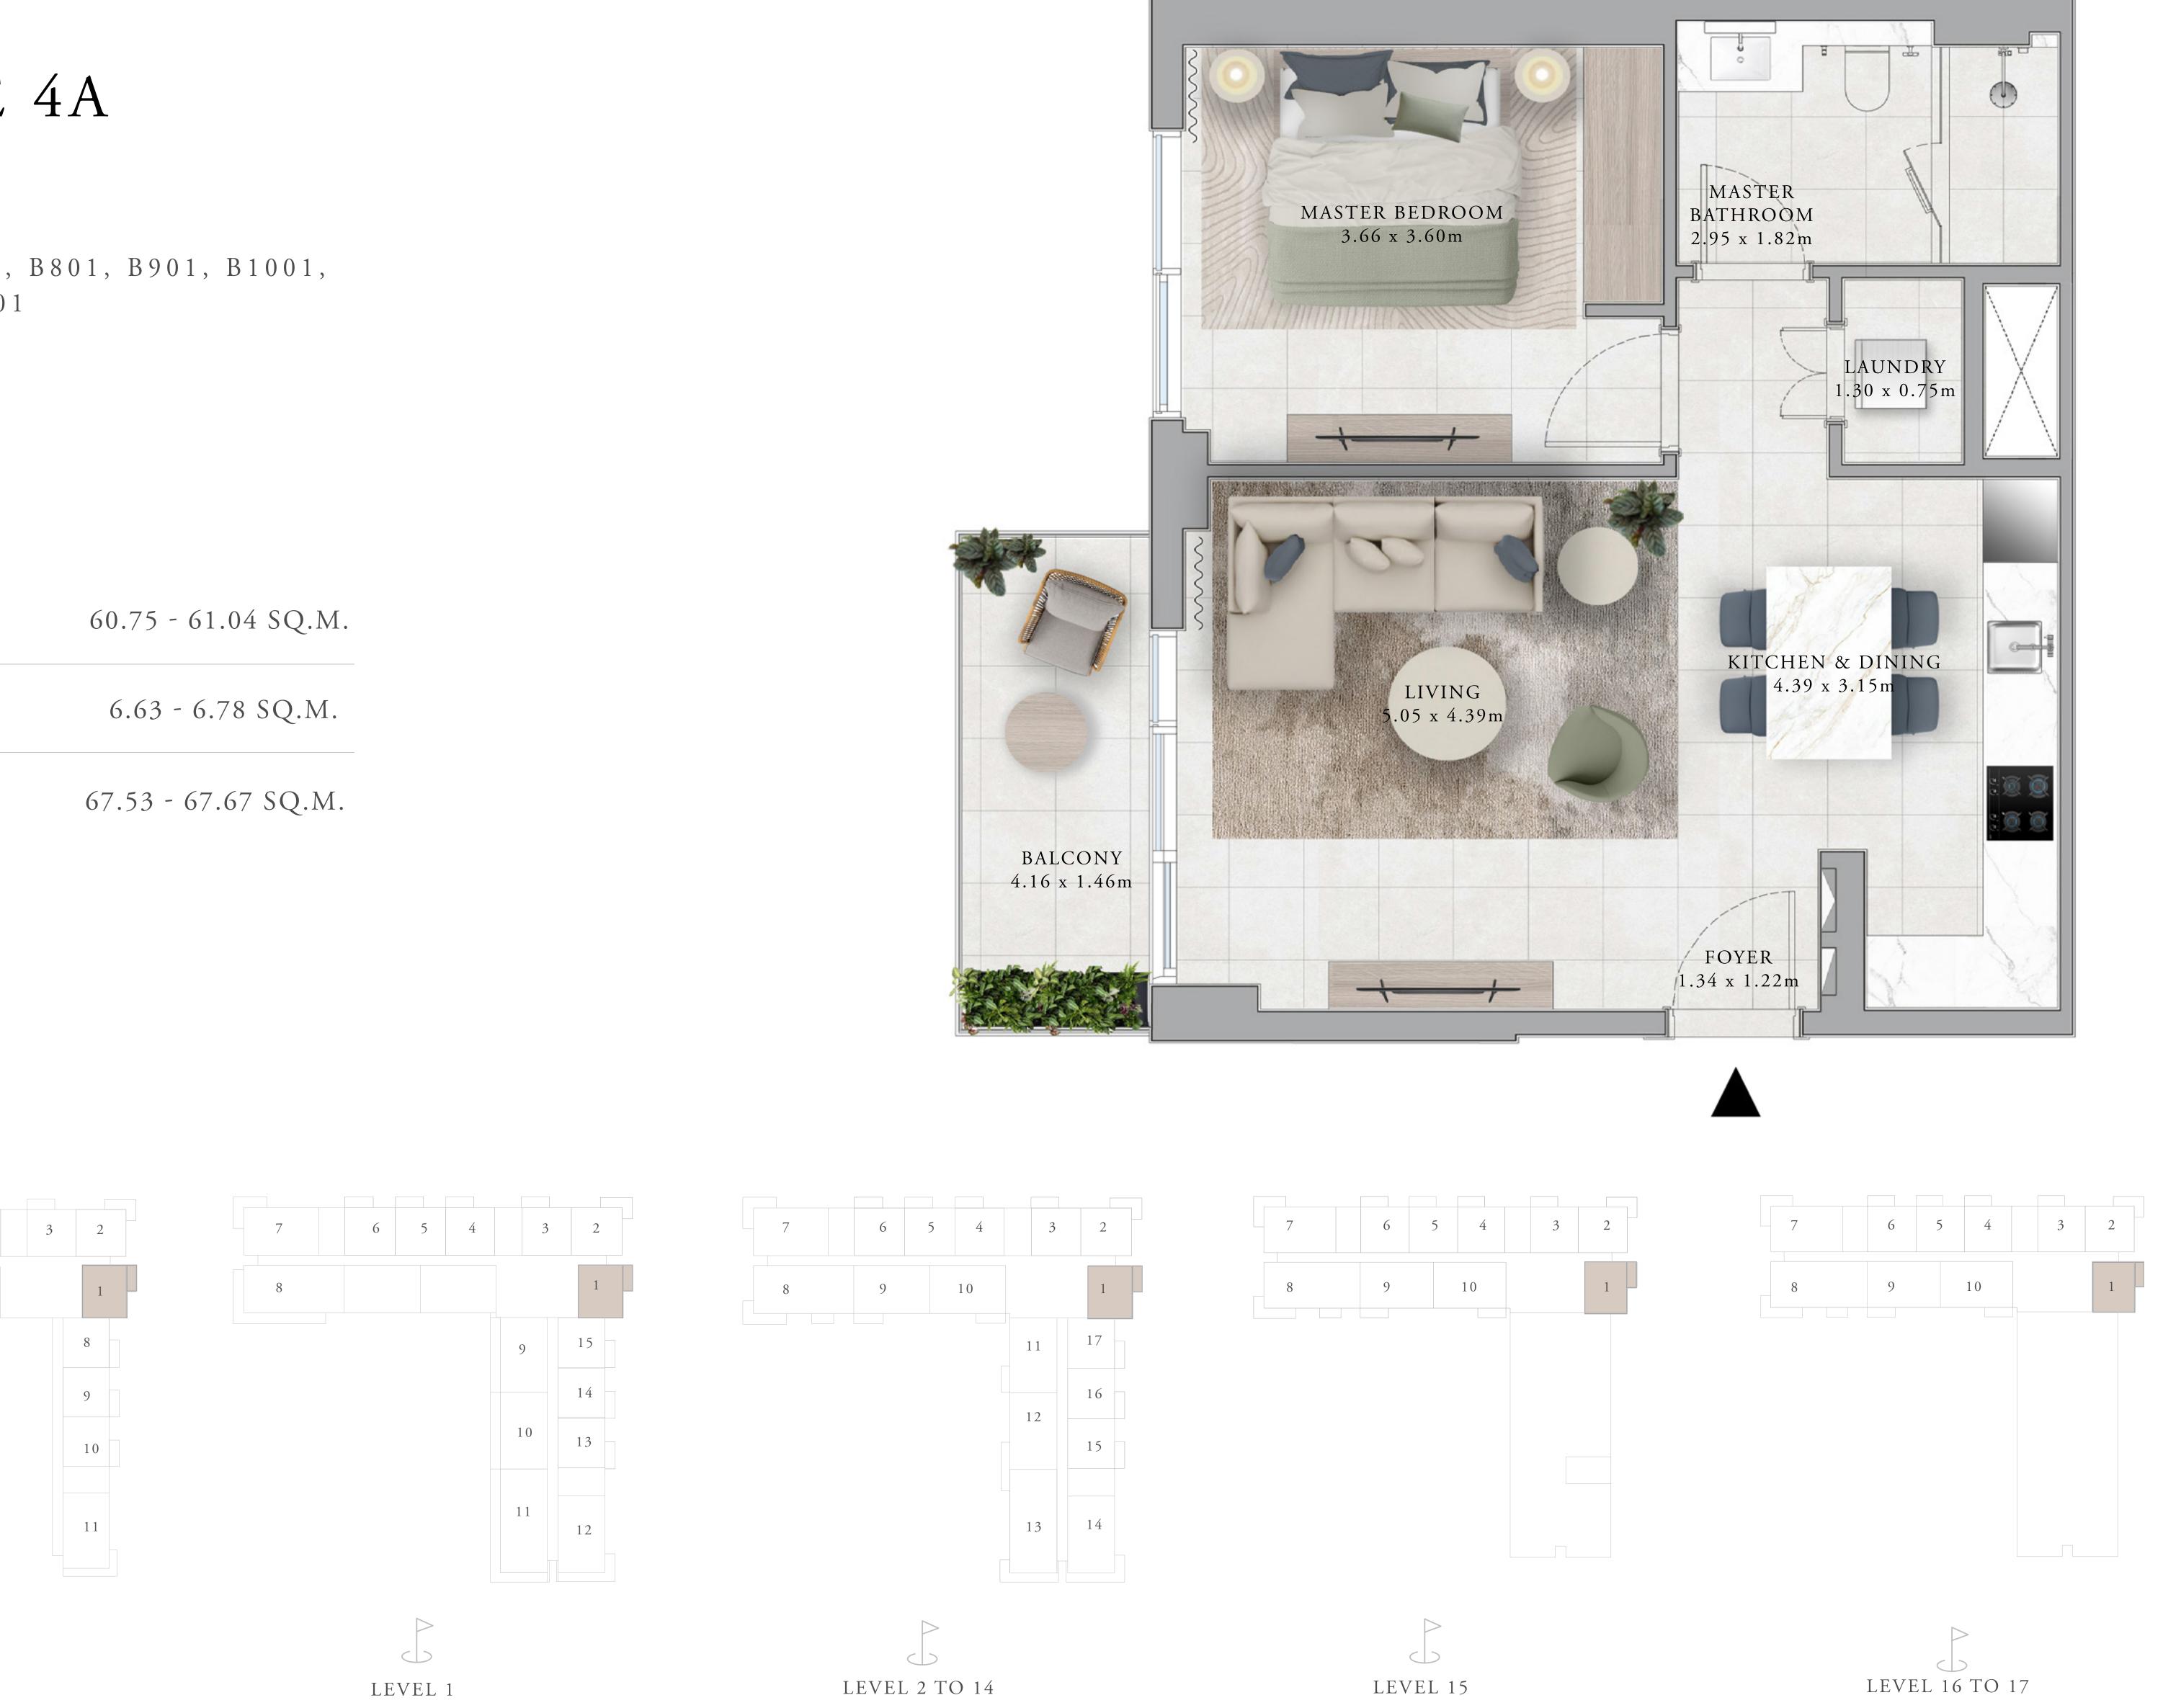

## BUILDING B 1 BEDROOM TYPE 4A

UNITS

BP01, B101, B201, B301, B401, B501, B601, B701, B801, B901, B1001, B1101, B1201, B1301, B1401, B1501, B1601, B1701

| SUITE AREA   | 653.91 - 657.03 SQ.FT  |
|--------------|------------------------|
| BALCONY AREA | 71.36 - 72.98 SQ.FT.   |
| TOTAL AREA   | 726.89 - 728.39 SQ.FT. |

KEY SECTION

\_\_\_\_\_

KEY PLANS

7 6 5 4 3 2

| $\geq$     |
|------------|
| $\bigcirc$ |
| PODIUM     |

FLOOR PLAN 1. All dimensions are in imperial and metric, and measured from finish to finish to finish to finish excluding construction tolerances. 2. All materials, dimensions, and drawings are approximate only. 3. Information is subject to change without notice, at developer's absolute discretion. 4. Actual area may vary from the stated area. 5. Drawings not to scale. 6. All images used are for illustrative purposes only and do not represent the actual size, features, specifications, fittings, and furnishings. 7. The developer reserves the right to make revisions / alterations, at it's absolute discretion, without any liability whatsoever.