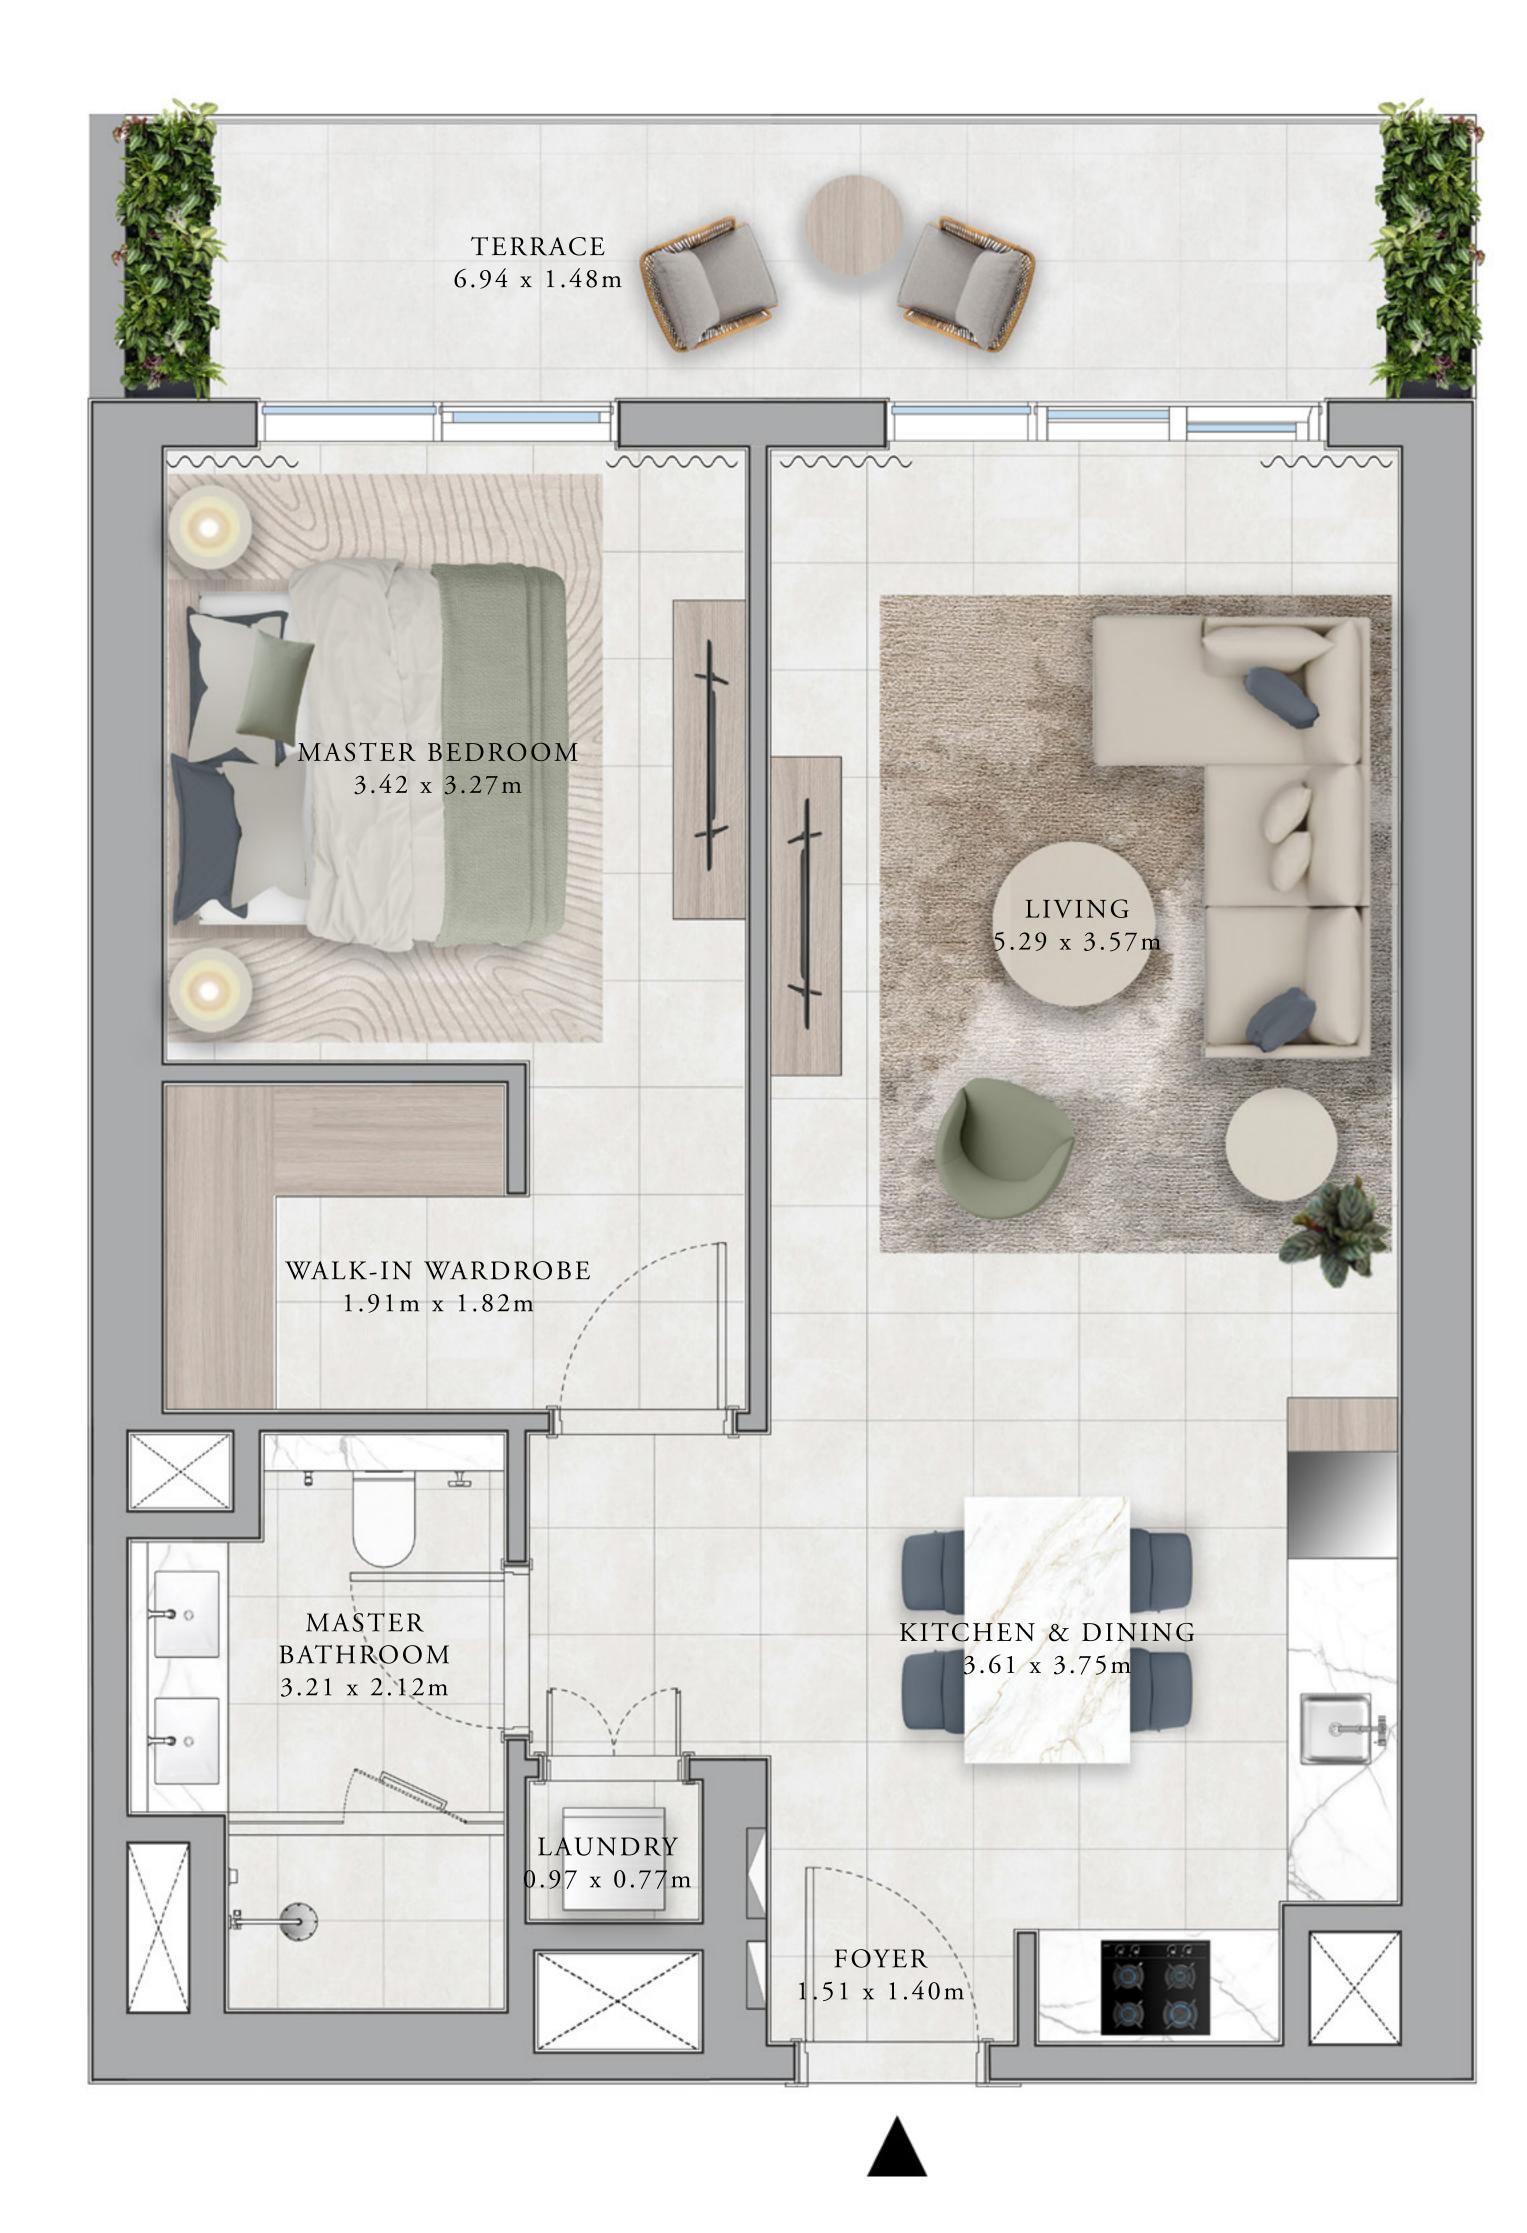

## BUILDING A 3 BEDROOM TYPE 1

UNITS AG01

| SUITE AREA   | 1492.74 SQ.FT. |
|--------------|----------------|
| BALCONY AREA | 438.63 SQ.FT.  |
| TOTAL AREA   | 1931.37 SQ.FT. |

KEY SECTION

KEY PLANS

| 20 | _ |   |
|----|---|---|
| 19 | _ |   |
| 18 | - |   |
| 17 | - |   |
| 16 | - |   |
| 15 | - |   |
| 14 | - |   |
| 13 | - |   |
| 12 | _ |   |
| 11 | - |   |
| 10 | _ | _ |
| 9  | _ |   |
| 8  | - |   |
| 7  | _ |   |
| 6  | _ |   |
| 5  | _ |   |
| 4  | _ |   |
| 3  | - |   |
| 2  | _ |   |
| 1  | - |   |
| Р  | _ |   |
| G  | Ī |   |
|    |   |   |
|    |   |   |

1 2 3

FLOOR PLAN 1. All dimensions are in imperial and metric, and measured from finish to finish excluding construction tolerances. 2. All materials, dimensions, and drawings are approximate only. 3. Information is subject to change without notice, at developer's absolute discretion. 4. Actual area may vary from the stated area. 5. Drawings not to scale. 6. All images used are for illustrative purposes only and do not represent the actual size, features, specifications, fittings, and furnishings. 7. The developer reserves the right to make revisions / alterations, at it's absolute discretion, without any liability whatsoever.