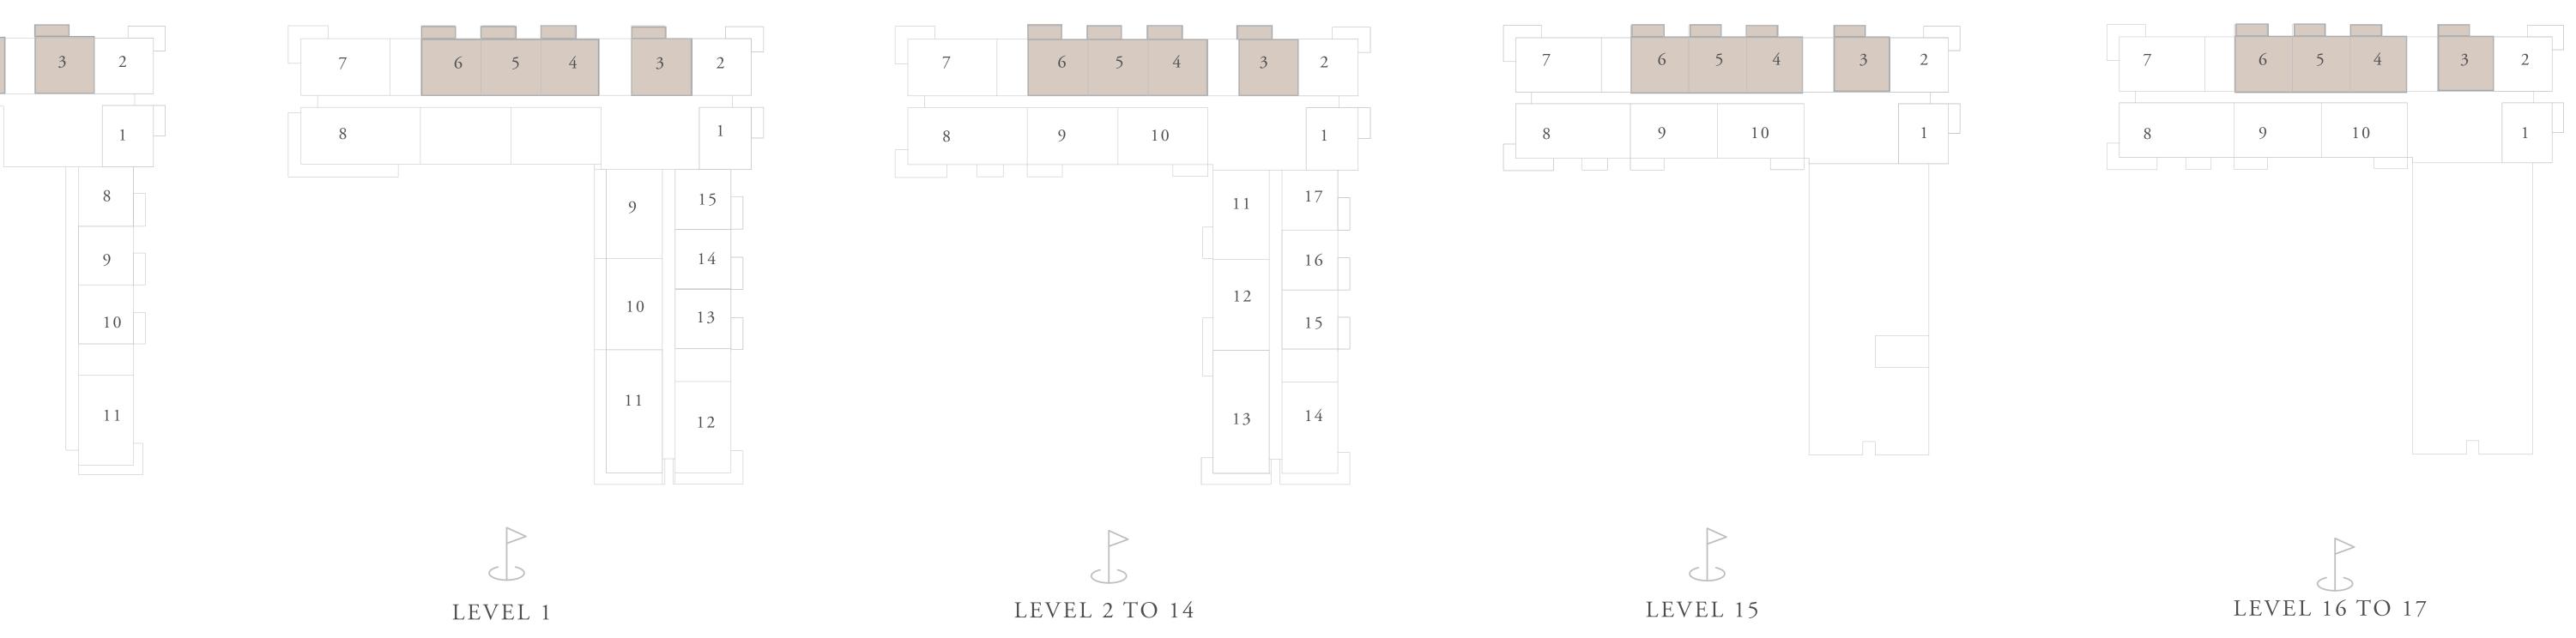

KEY SECTION

KEY PLANS

LEVEL 2 TO 20

FLOOR PLAN 1. All dimensions are in imperial and metric, and measured from finish to finish excluding construction tolerances. 2. All materials, dimensions, and drawings are approximate only. 3. Information is subject to change without notice, at developer's absolute discretion. 4. Actual area may vary from the stated area. 5. Drawings not to scale. 6. All images used are for illustrative purposes only and do not represent the actual size, features, specifications, fittings, and furnishings. 7. The developer reserves the right to make revisions / alterations, at it's absolute discretion, without any liability whatsoever.

KEY SECTION

KEY PLANS

LEVEL1

FLOOR PLAN 1. All dimensions are in imperial and metric, and measured from finish to finish excluding construction tolerances. 2. All materials, dimensions, and drawings are approximate only. 3. Information is subject to change without notice, at developer's absolute discretion. 4. Actual area may vary from the stated area. 5. Drawings not to scale. 6. All images used are for illustrative purposes only and do not represent the actual size, features, specifications, fittings, and furnishings. 7. The developer reserves the right to make revisions / alterations, at it's absolute discretion, without any liability whatsoever.