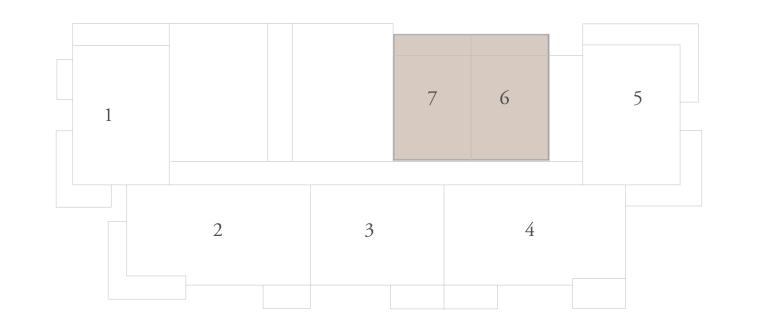

### BUILDING A 1 BEDROOM TYPE 1A

UNITS

A207, A307, A407, A507, A607, A707, A807, A907, A1007, A1107, A1207, A1307, A1407, A1507, A1607, A1707, A1807, A1907, A2007

SUITE AREA 707.83 SQ.FT.

BALCONY AREA 59.52 SQ.FT.

TOTAL AREA 767.36 SQ.FT.

A208, A308, A408, A508, A608, A708, A808, A908, A1008, A1108, A1208, A1308, A1408, A1508, A1608, A1708, A1808, A1908, A2008

SUITE AREA 700.73 SQ.FT.

62.11 SQ.FT. BALCONY AREA

762.84 SQ.FT. TOTAL AREA

KEY SECTION

KEY PLANS

LEVEL 2 TO 20

FLOOR PLAN 1. All dimensions are in imperial and metric, and measured from finish to finish excluding construction tolerances. 2. All materials, dimensions, and drawings are approximate only. 3. Information is subject to change without notice, at developer's absolute discretion. 4. Actual area may vary from the stated area. 5. Drawings not to scale. 6. All images used are for illustrative purposes only and do not represent the actual size, features, specifications, fittings, and furnishings. 7. The developer reserves the right to make revisions / alterations, at it's absolute discretion, without any liability whatsoever.

65.76 SQ.M.

5.53 SQ.M.

71.29 SQ.M.

65.10 SQ.M.

5.77 SQ.M.

70.87 SQ.M.