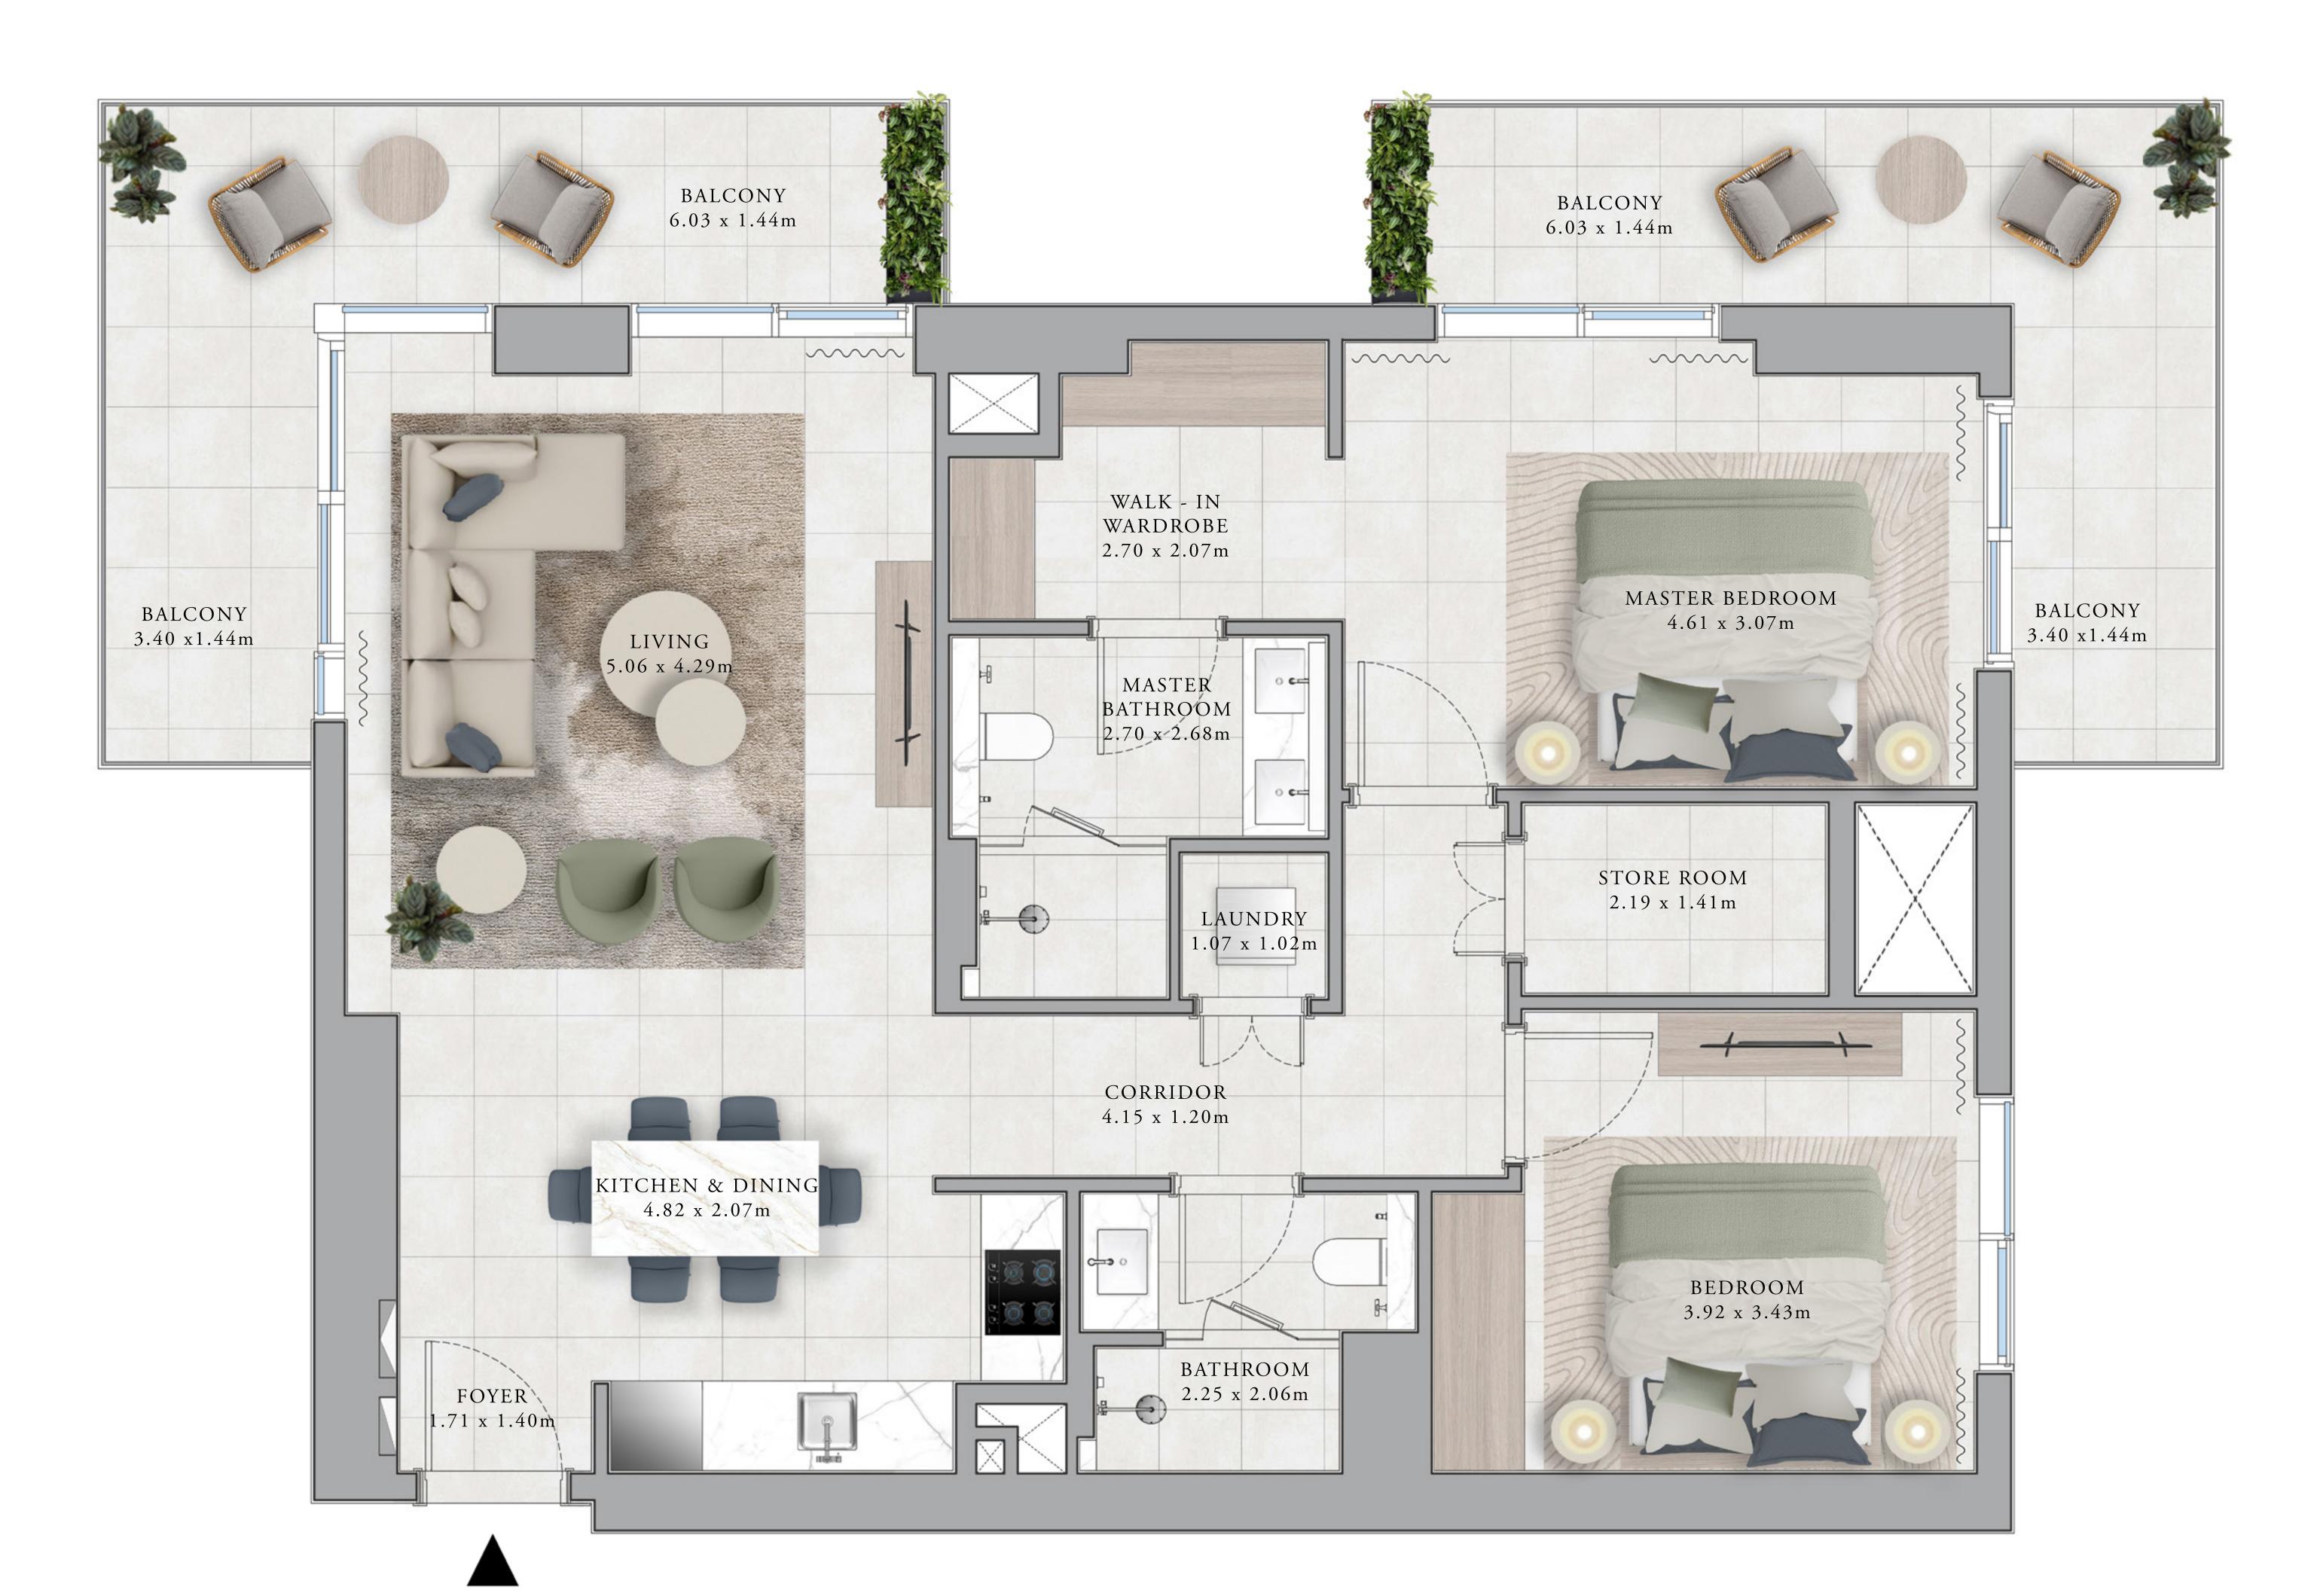

## BUILDING A 2 BEDROOM TYPE 1A

UNITS

A P 0 2

101.28 SQ.M. SUITE AREA 1090.17 SQ.FT. 7.24 SQ.M. BALCONY AREA 77.93 SQ.FT. TOTAL AREA 1168.1 SQ.FT. 108.52 SQ.M. A103, A204, A304, A404, A504, A604, A704, A804, A904, A1004, A1104, A1204, A1304, A1404, A1504, A1604, A1704, A1804, A1904, A2004 SUITE AREA 1095.66 SQ.FT. 101.79 SQ.M. 7.24 SQ.M. BALCONY AREA 77.93 SQ.FT. 1173.59 SQ.FT. 109.03 SQ.M. TOTAL AREA

KEY SECTION

KEY PLANS

|    | <br> | _ |
|----|------|---|
| 20 |      |   |
| 19 |      |   |
| 18 |      |   |
| 17 |      |   |
| 16 |      |   |
| 15 |      |   |
| 14 |      |   |
| 13 |      |   |
| 12 |      |   |
| 11 |      |   |
| 10 |      |   |
| 9  |      |   |
| 8  |      |   |
| 7  |      |   |
| 6  |      |   |
| 5  |      |   |
| 4  |      |   |
| 3  |      |   |
| 2  |      |   |
| 1  |      |   |
| Р  |      |   |
| G  |      |   |

FLOOR PLAN 1. All dimensions are in imperial and metric, and metric, and metric, and measured from finish to finish excluding construction tolerances. 2. All materials, dimensions, and drawings are approximate only. 3. Information is subject to change without notice, at developer's absolute discretion. 4. Actual area may vary from the stated area. 5. Drawings not to scale. 6. All images used are for illustrative purposes only and do not represent the actual size, features, specifications, fittings, and furnishings. 7. The developer reserves the right to make revisions / alterations, at it's absolute discretion, without any liability whatsoever.