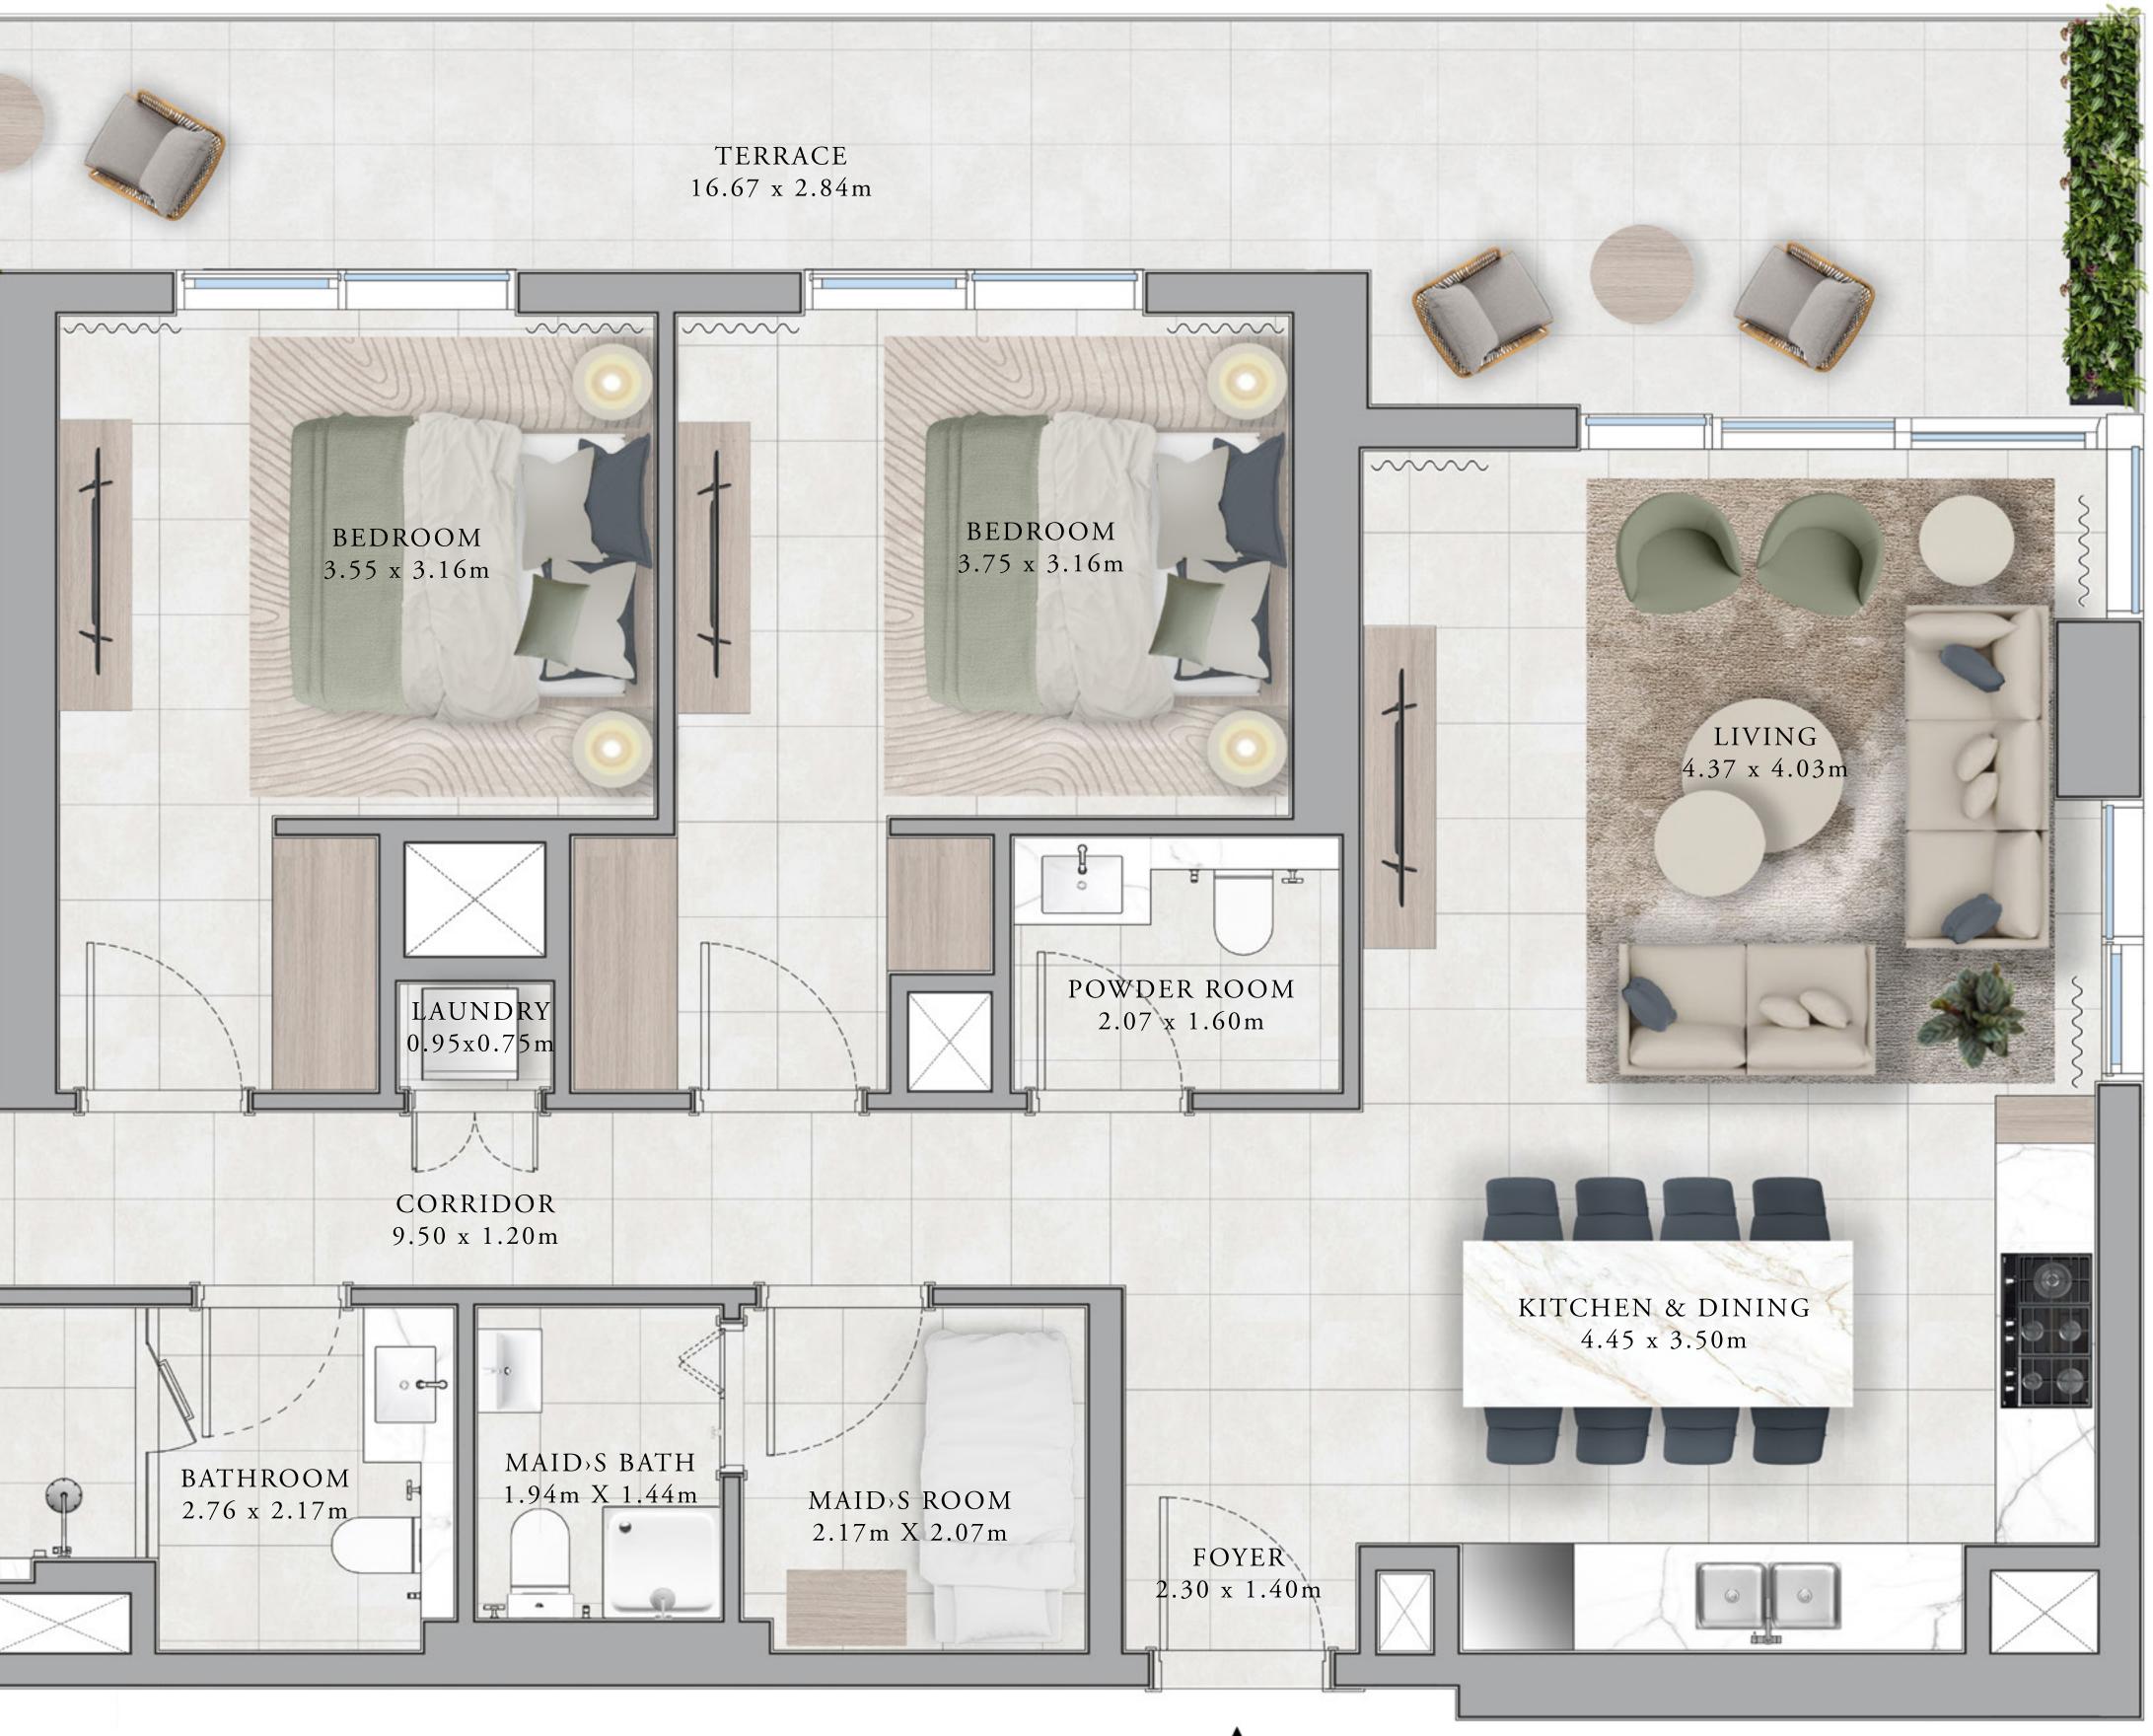

## BUILDING B 2 BEDROOM TYPE 3C

UNITS BGO4

| SUITE AREA   | 1007.39 SQ.FT. |
|--------------|----------------|
| BALCONY AREA | 564.57 SQ.FT.  |
| TOTAL AREA   | 1571.96 SQ.FT. |

KEY SECTION

KEY PLANS

| 17 |  |
|----|--|
| 16 |  |
| 15 |  |
| 14 |  |
| 13 |  |
| 12 |  |
| 11 |  |
| 10 |  |
| 9  |  |
| 8  |  |
| 7  |  |
| 6  |  |
| 5  |  |
| 4  |  |
| 3  |  |
| 2  |  |
| 1  |  |
| Р  |  |
| G  |  |

 $\bigcirc$ 

GROUND

FLOOR PLAN 1. All dimensions are in imperial and metric, and measured from finish to finish to finish to finish to finish excluding construction tolerances. 2. All materials, dimensions, and drawings are approximate only. 3. Information is subject to change without notice, at developer's absolute discretion. 4. Actual area may vary from the stated area. 5. Drawings not to scale. 6. All images used are for illustrative purposes only and do not represent the actual size, features, specifications, fittings, and furnishings. 7. The developer reserves the right to make revisions / alterations, at it's absolute discretion, without any liability whatsoever.

93.59 SQ.M.

52.45 SQ.M.

146.04 SQ.M.