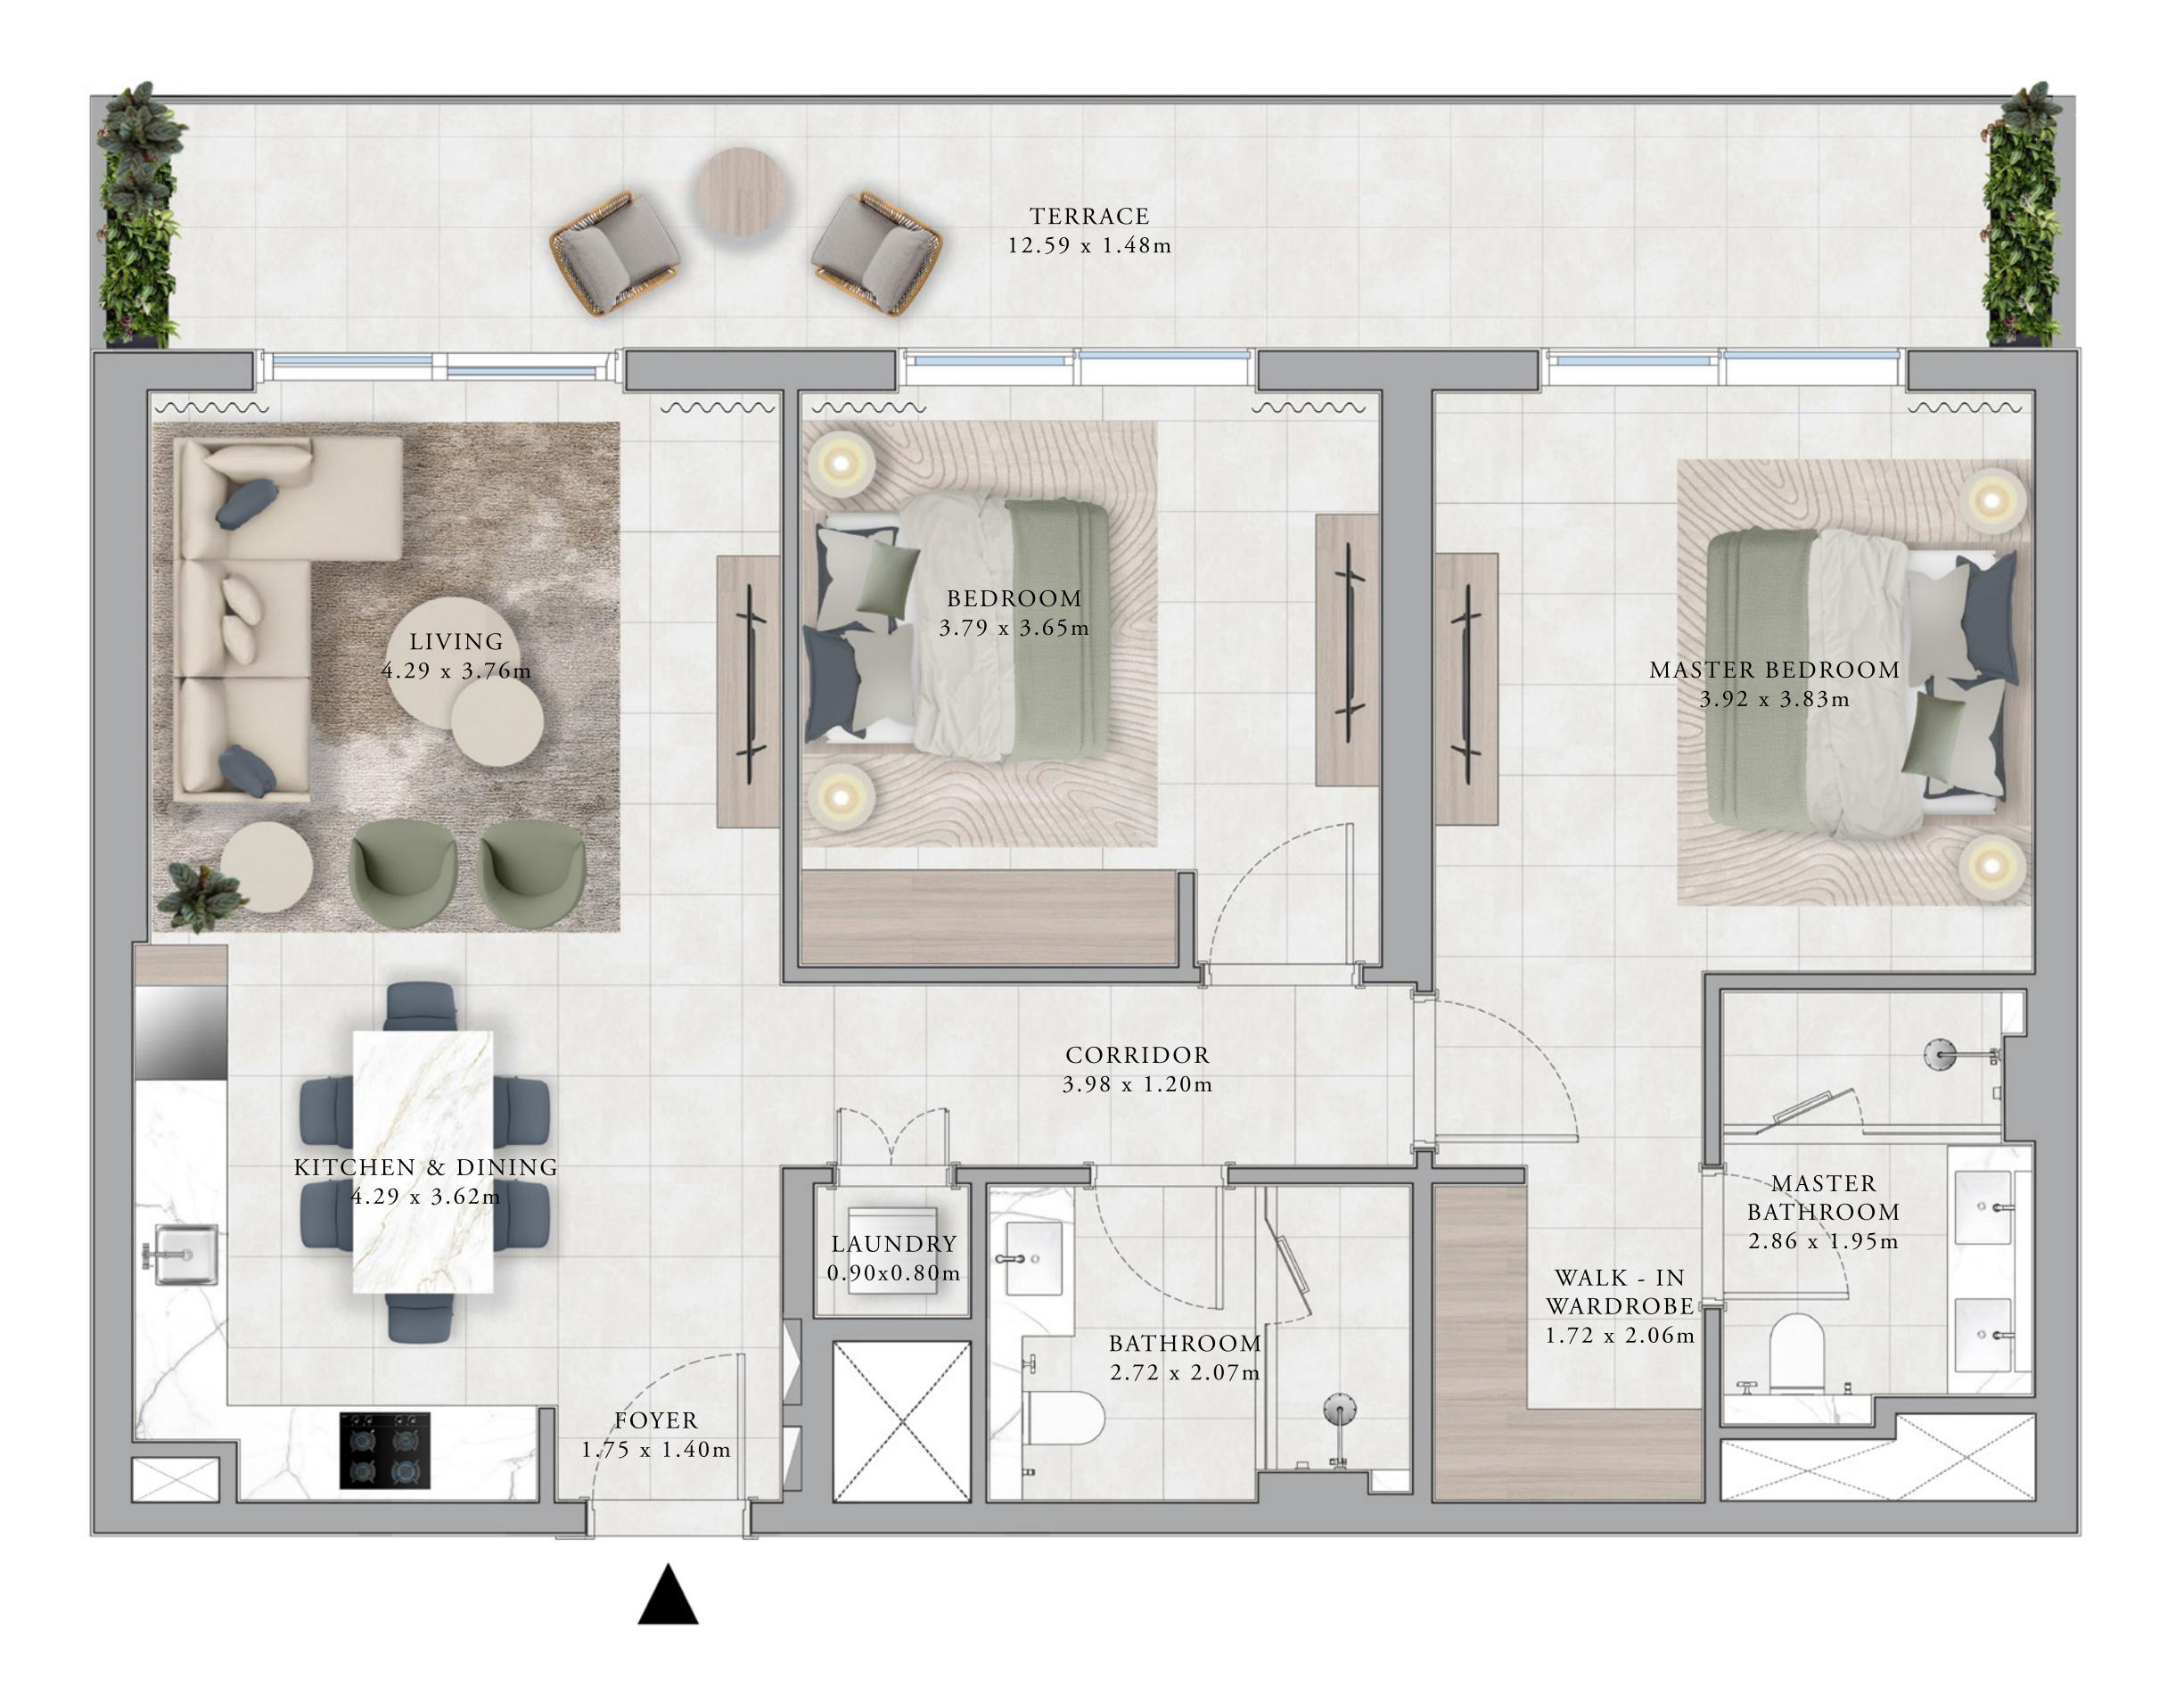

# 

|                            | UDBAI HILLS ES                        |                             | BALCONY<br>3.89 x 1.44m               |
|----------------------------|---------------------------------------|-----------------------------|---------------------------------------|
| 3 B                        | BUILDING A<br>EDROOM<br>UNITS<br>A104 |                             | MASTER BEDROOM<br>3.84 x 3.57m        |
| SUITE AREA<br>BALCONY AREA | 1492.63 SQ.FT.<br>161.35 SQ.FT.       | 138.67 SQ.M.<br>14.99 SQ.M. | WALK - IN<br>WARDROBE<br>2.49 x 1.64m |
| TOTAL AREA                 | 1653.98 SQ.FT.                        | 153.66 SQ.M.                | MASTER<br>BATHROOM<br>3.50 x 2.98m    |