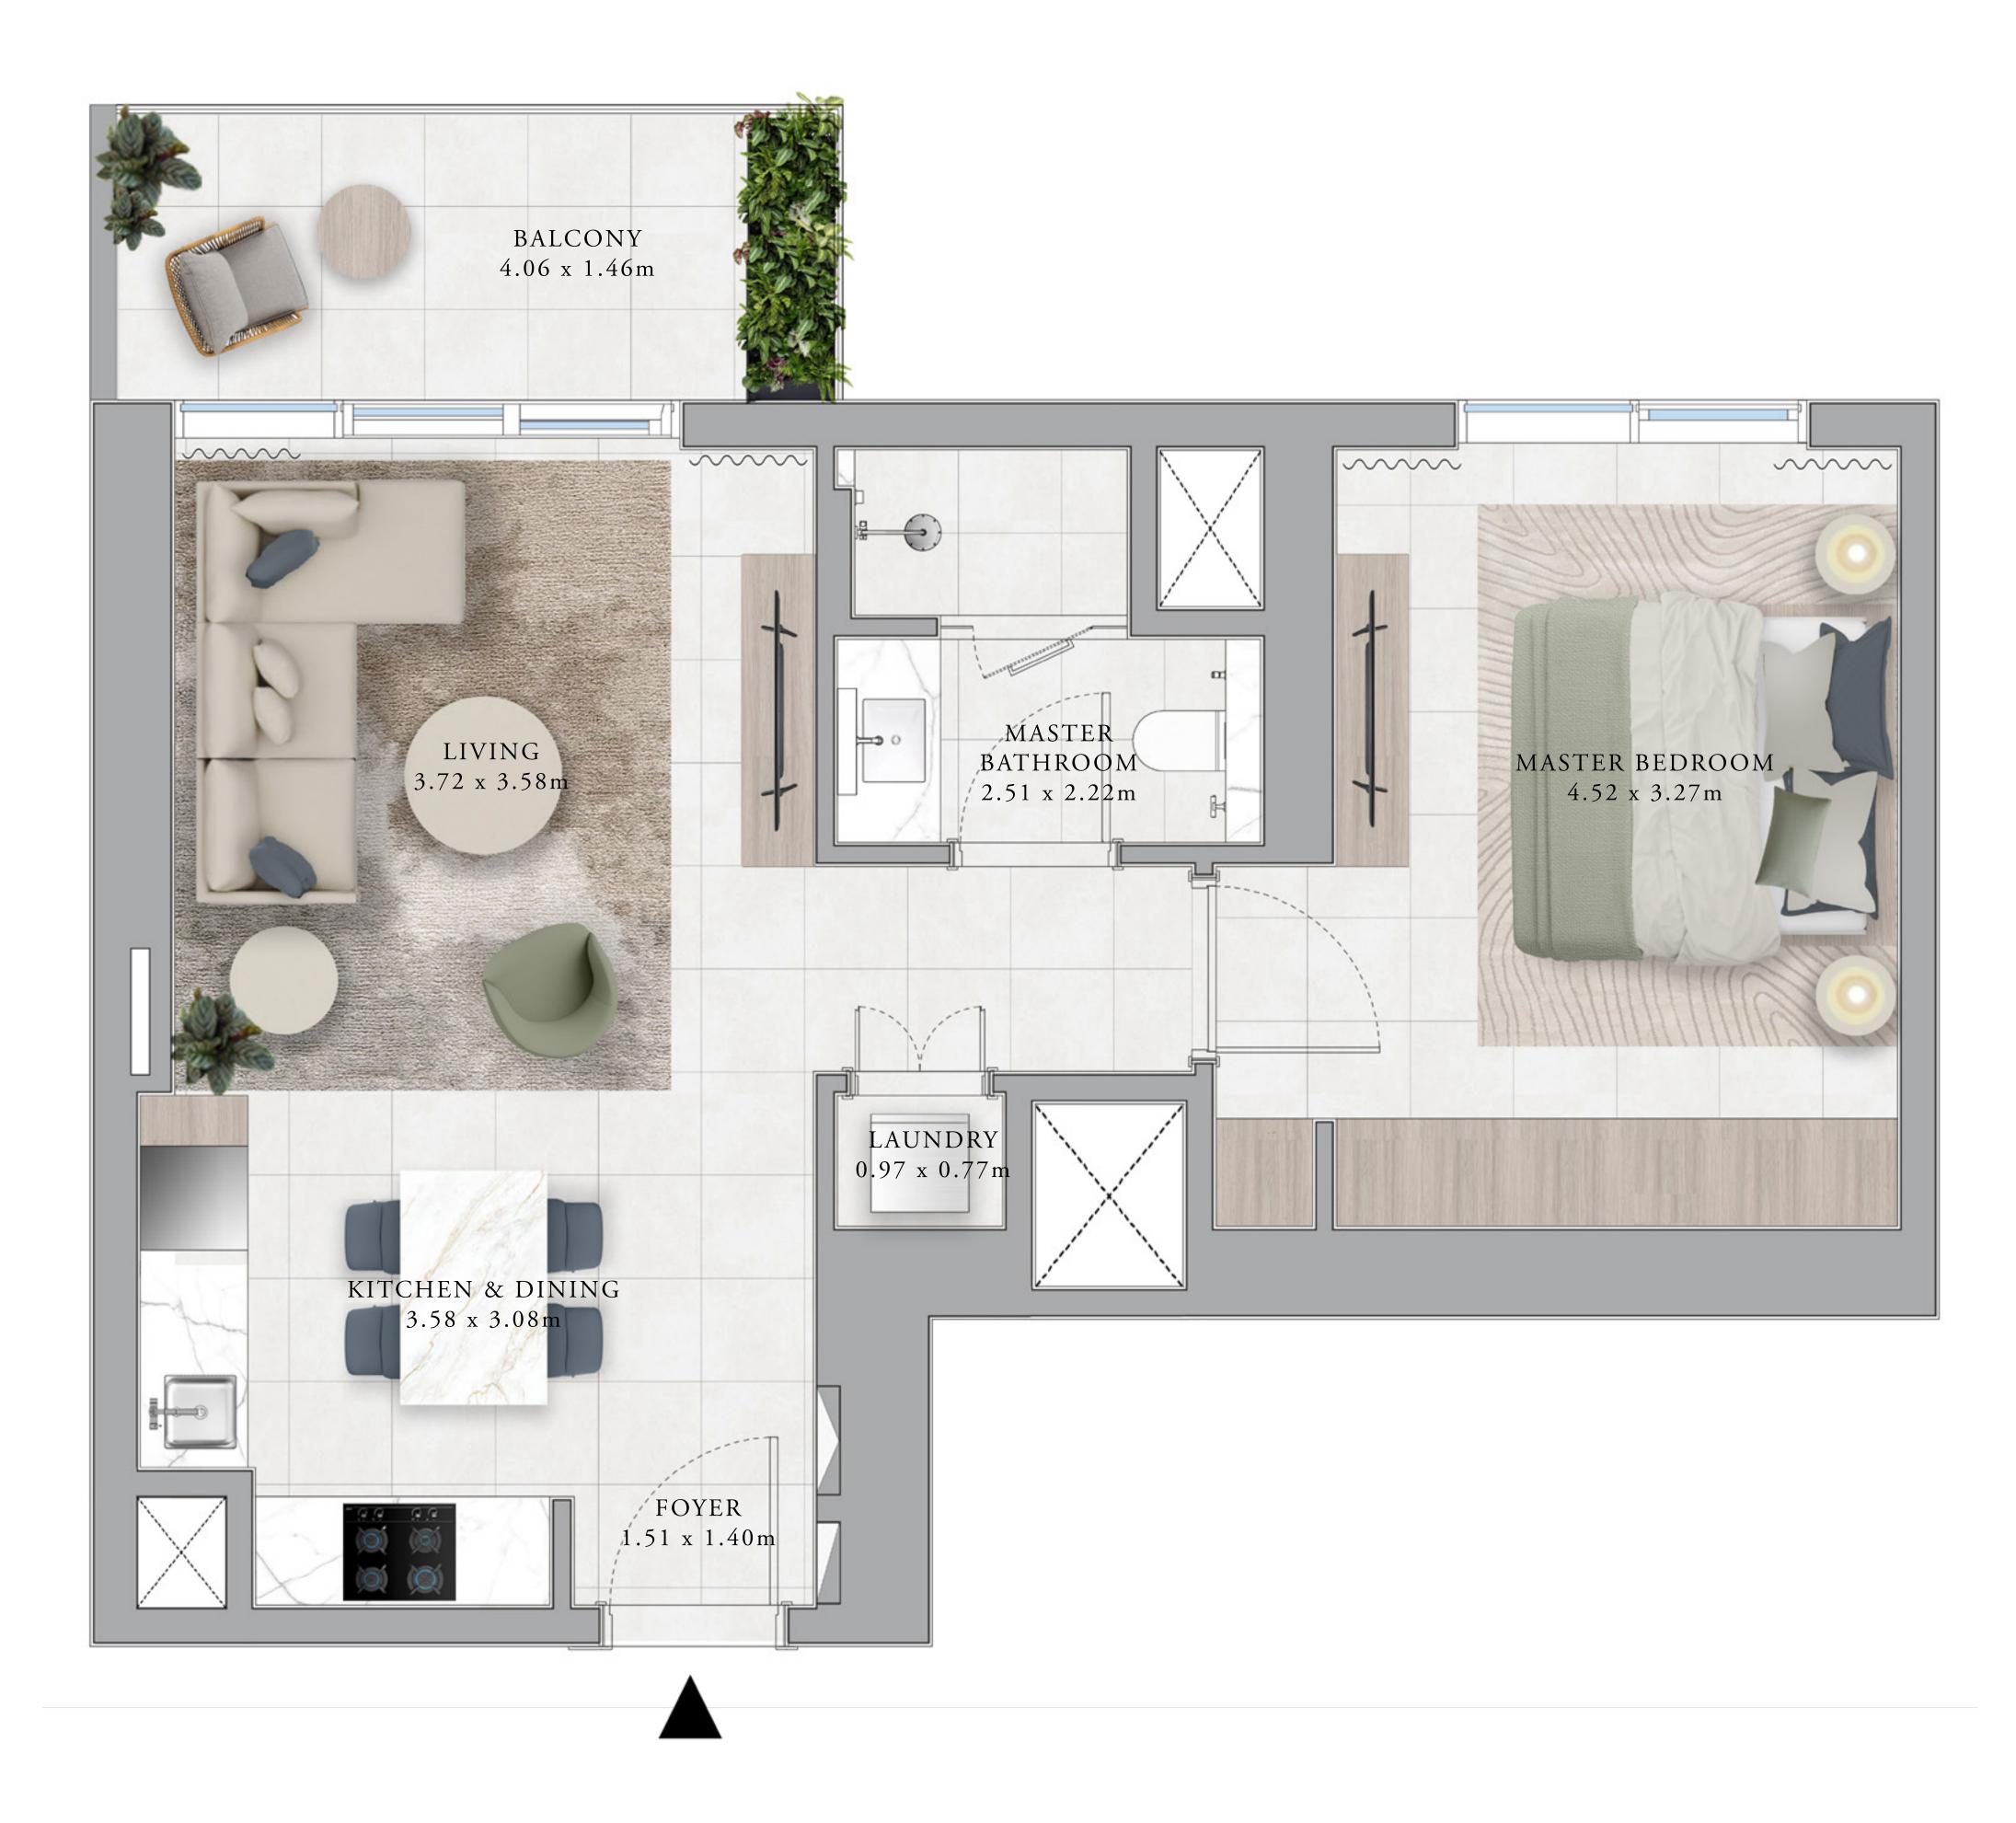

# 

|                            | UDBAI HILLS ES                        |                             | BALCONY<br>3.89 x 1.44m               |
|----------------------------|---------------------------------------|-----------------------------|---------------------------------------|
| 3 B                        | BUILDING A<br>EDROOM<br>UNITS<br>A104 |                             | MASTER BEDROOM<br>3.84 x 3.57m        |
| SUITE AREA<br>BALCONY AREA | 1492.63 SQ.FT.<br>161.35 SQ.FT.       | 138.67 SQ.M.<br>14.99 SQ.M. | WALK - IN<br>WARDROBE<br>2.49 x 1.64m |
| TOTAL AREA                 | 1653.98 SQ.FT.                        | 153.66 SQ.M.                | MASTER<br>BATHROOM<br>3.50 x 2.98m    |