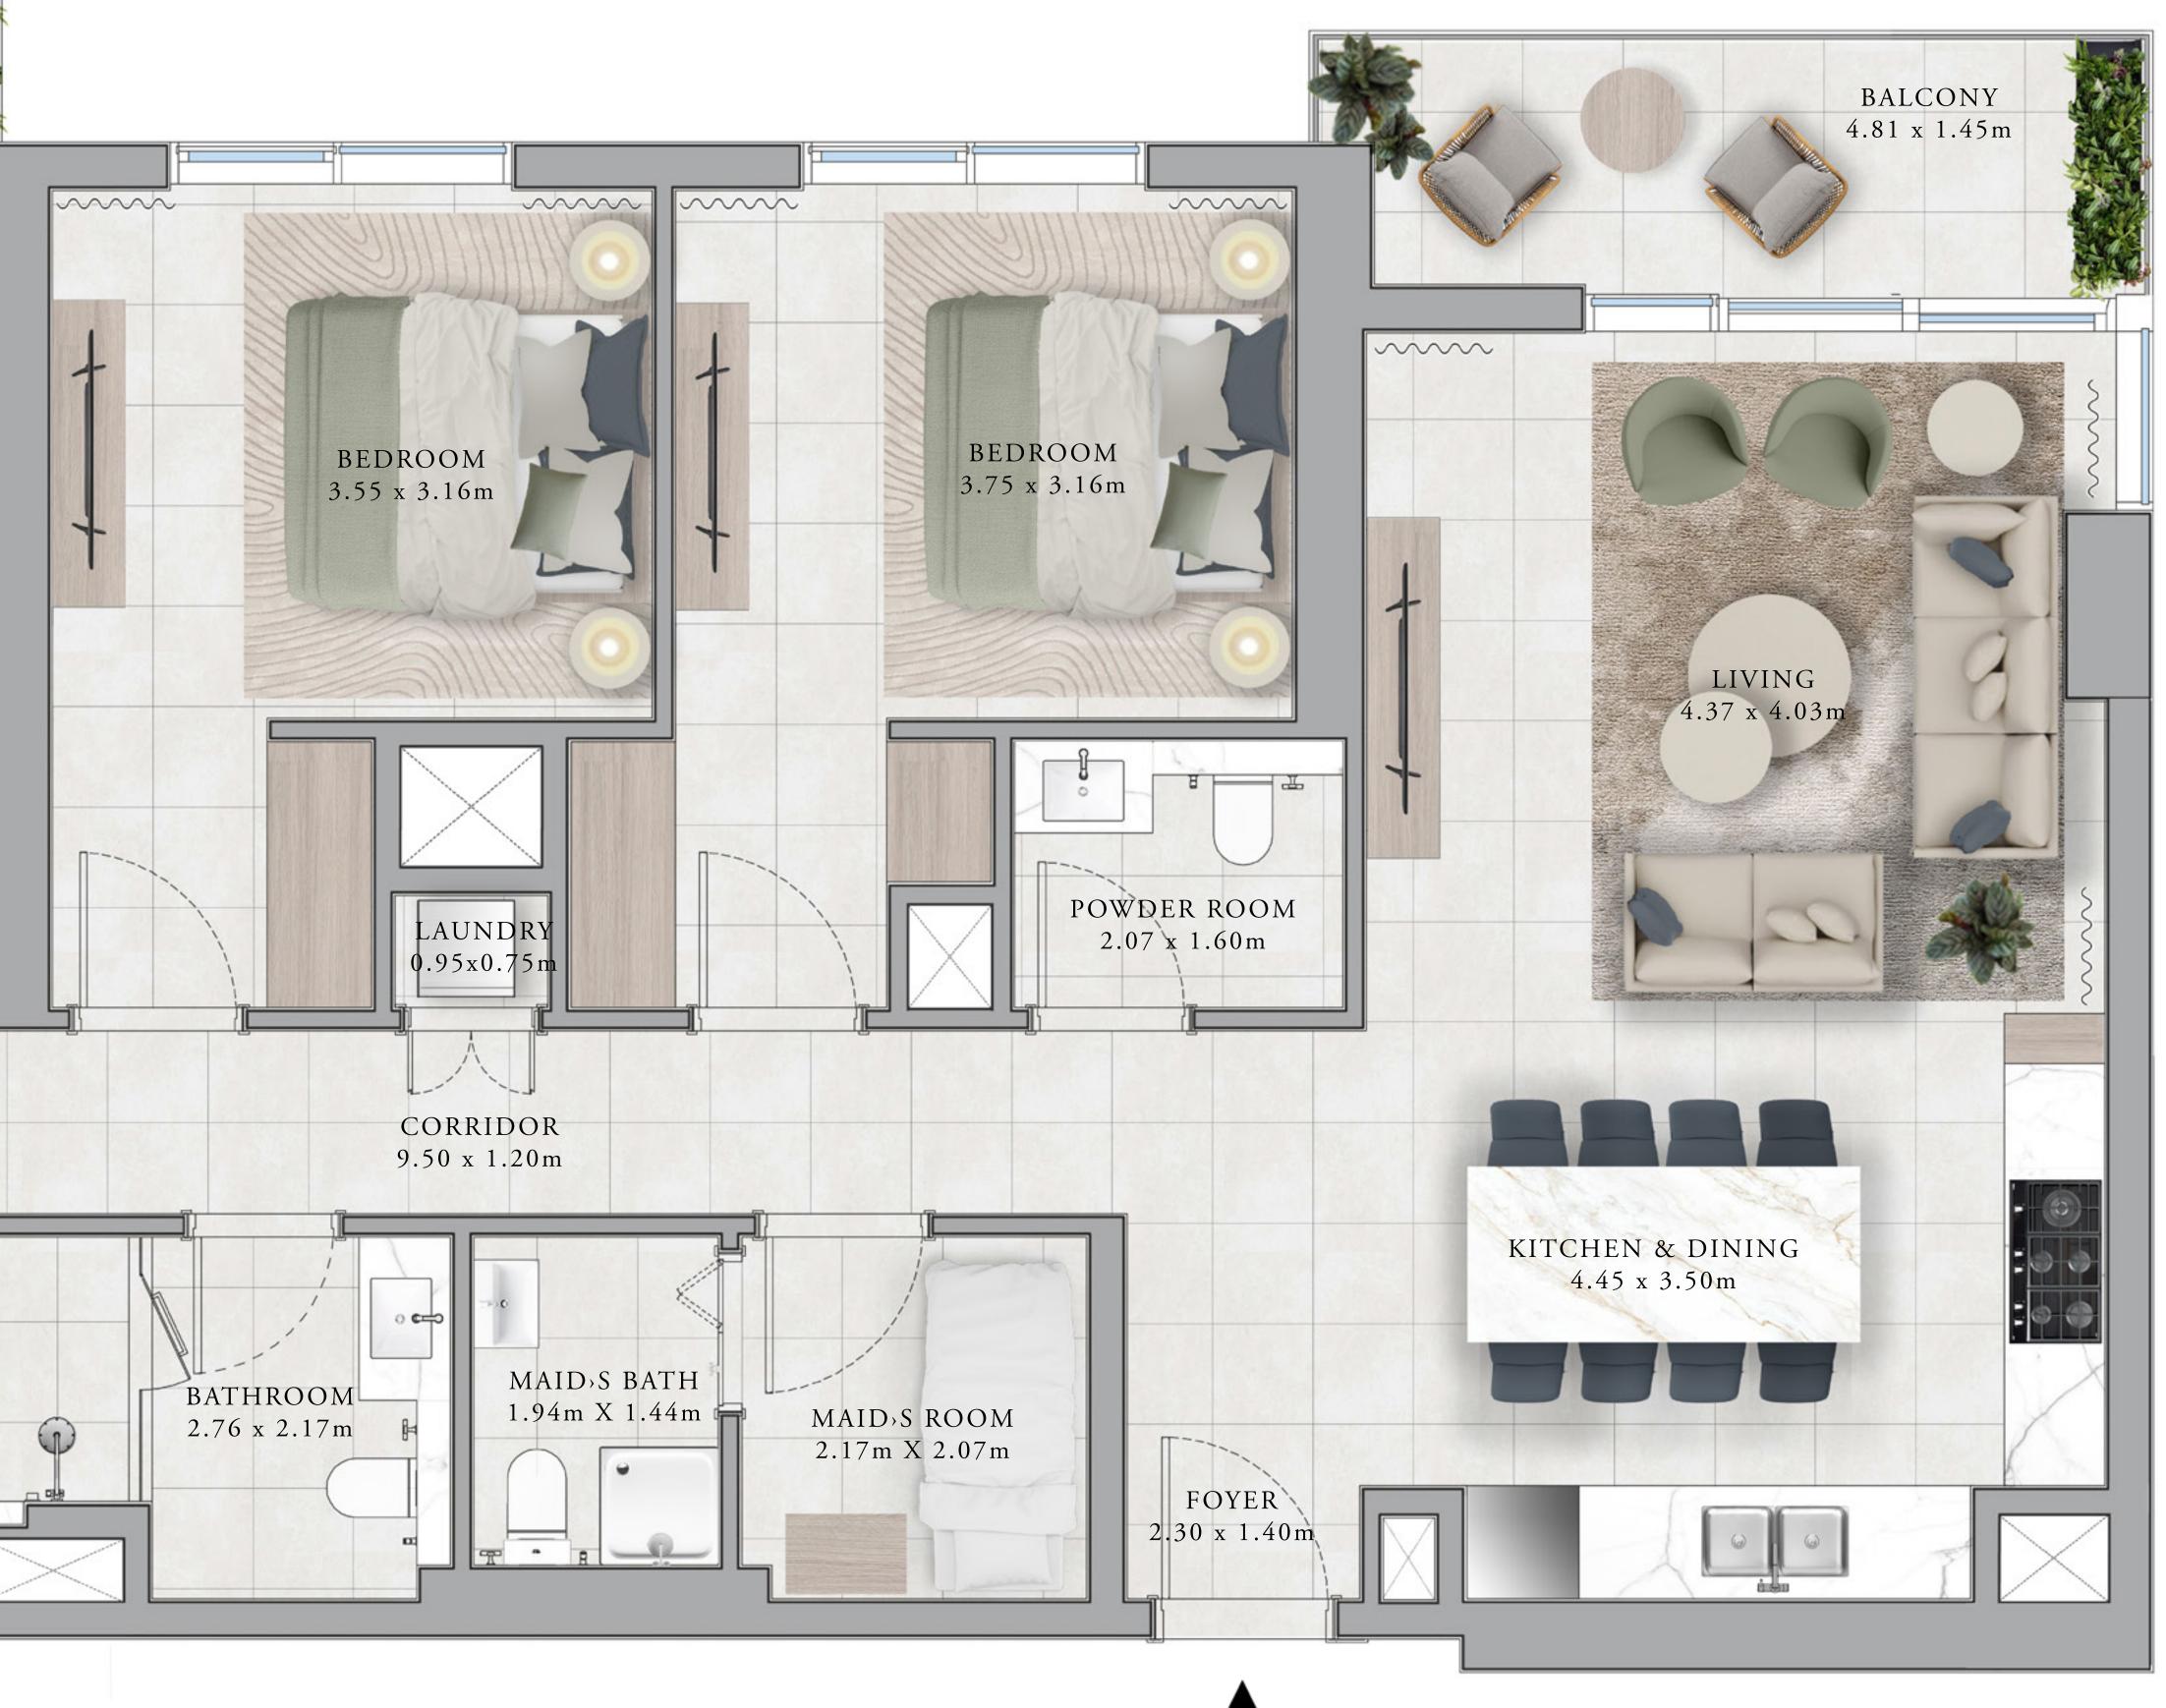

### BUILDING A 1 BEDROOM TYPE 1A

UNITS

A207, A307, A407, A507, A607, A707, A807, A907, A1007, A1107, A1207, A1307, A1407, A1507, A1607, A1707, A1807, A1907, A2007

SUITE AREA 707.83 SQ.FT.

BALCONY AREA 59.52 SQ.FT.

TOTAL AREA 767.36 SQ.FT.

A208, A308, A408, A508, A608, A708, A808, A908, A1008, A1108, A1208, A1308, A1408, A1508, A1608, A1708, A1808, A1908, A2008

SUITE AREA 700.73 SQ.FT.

62.11 SQ.FT. BALCONY AREA

762.84 SQ.FT. TOTAL AREA