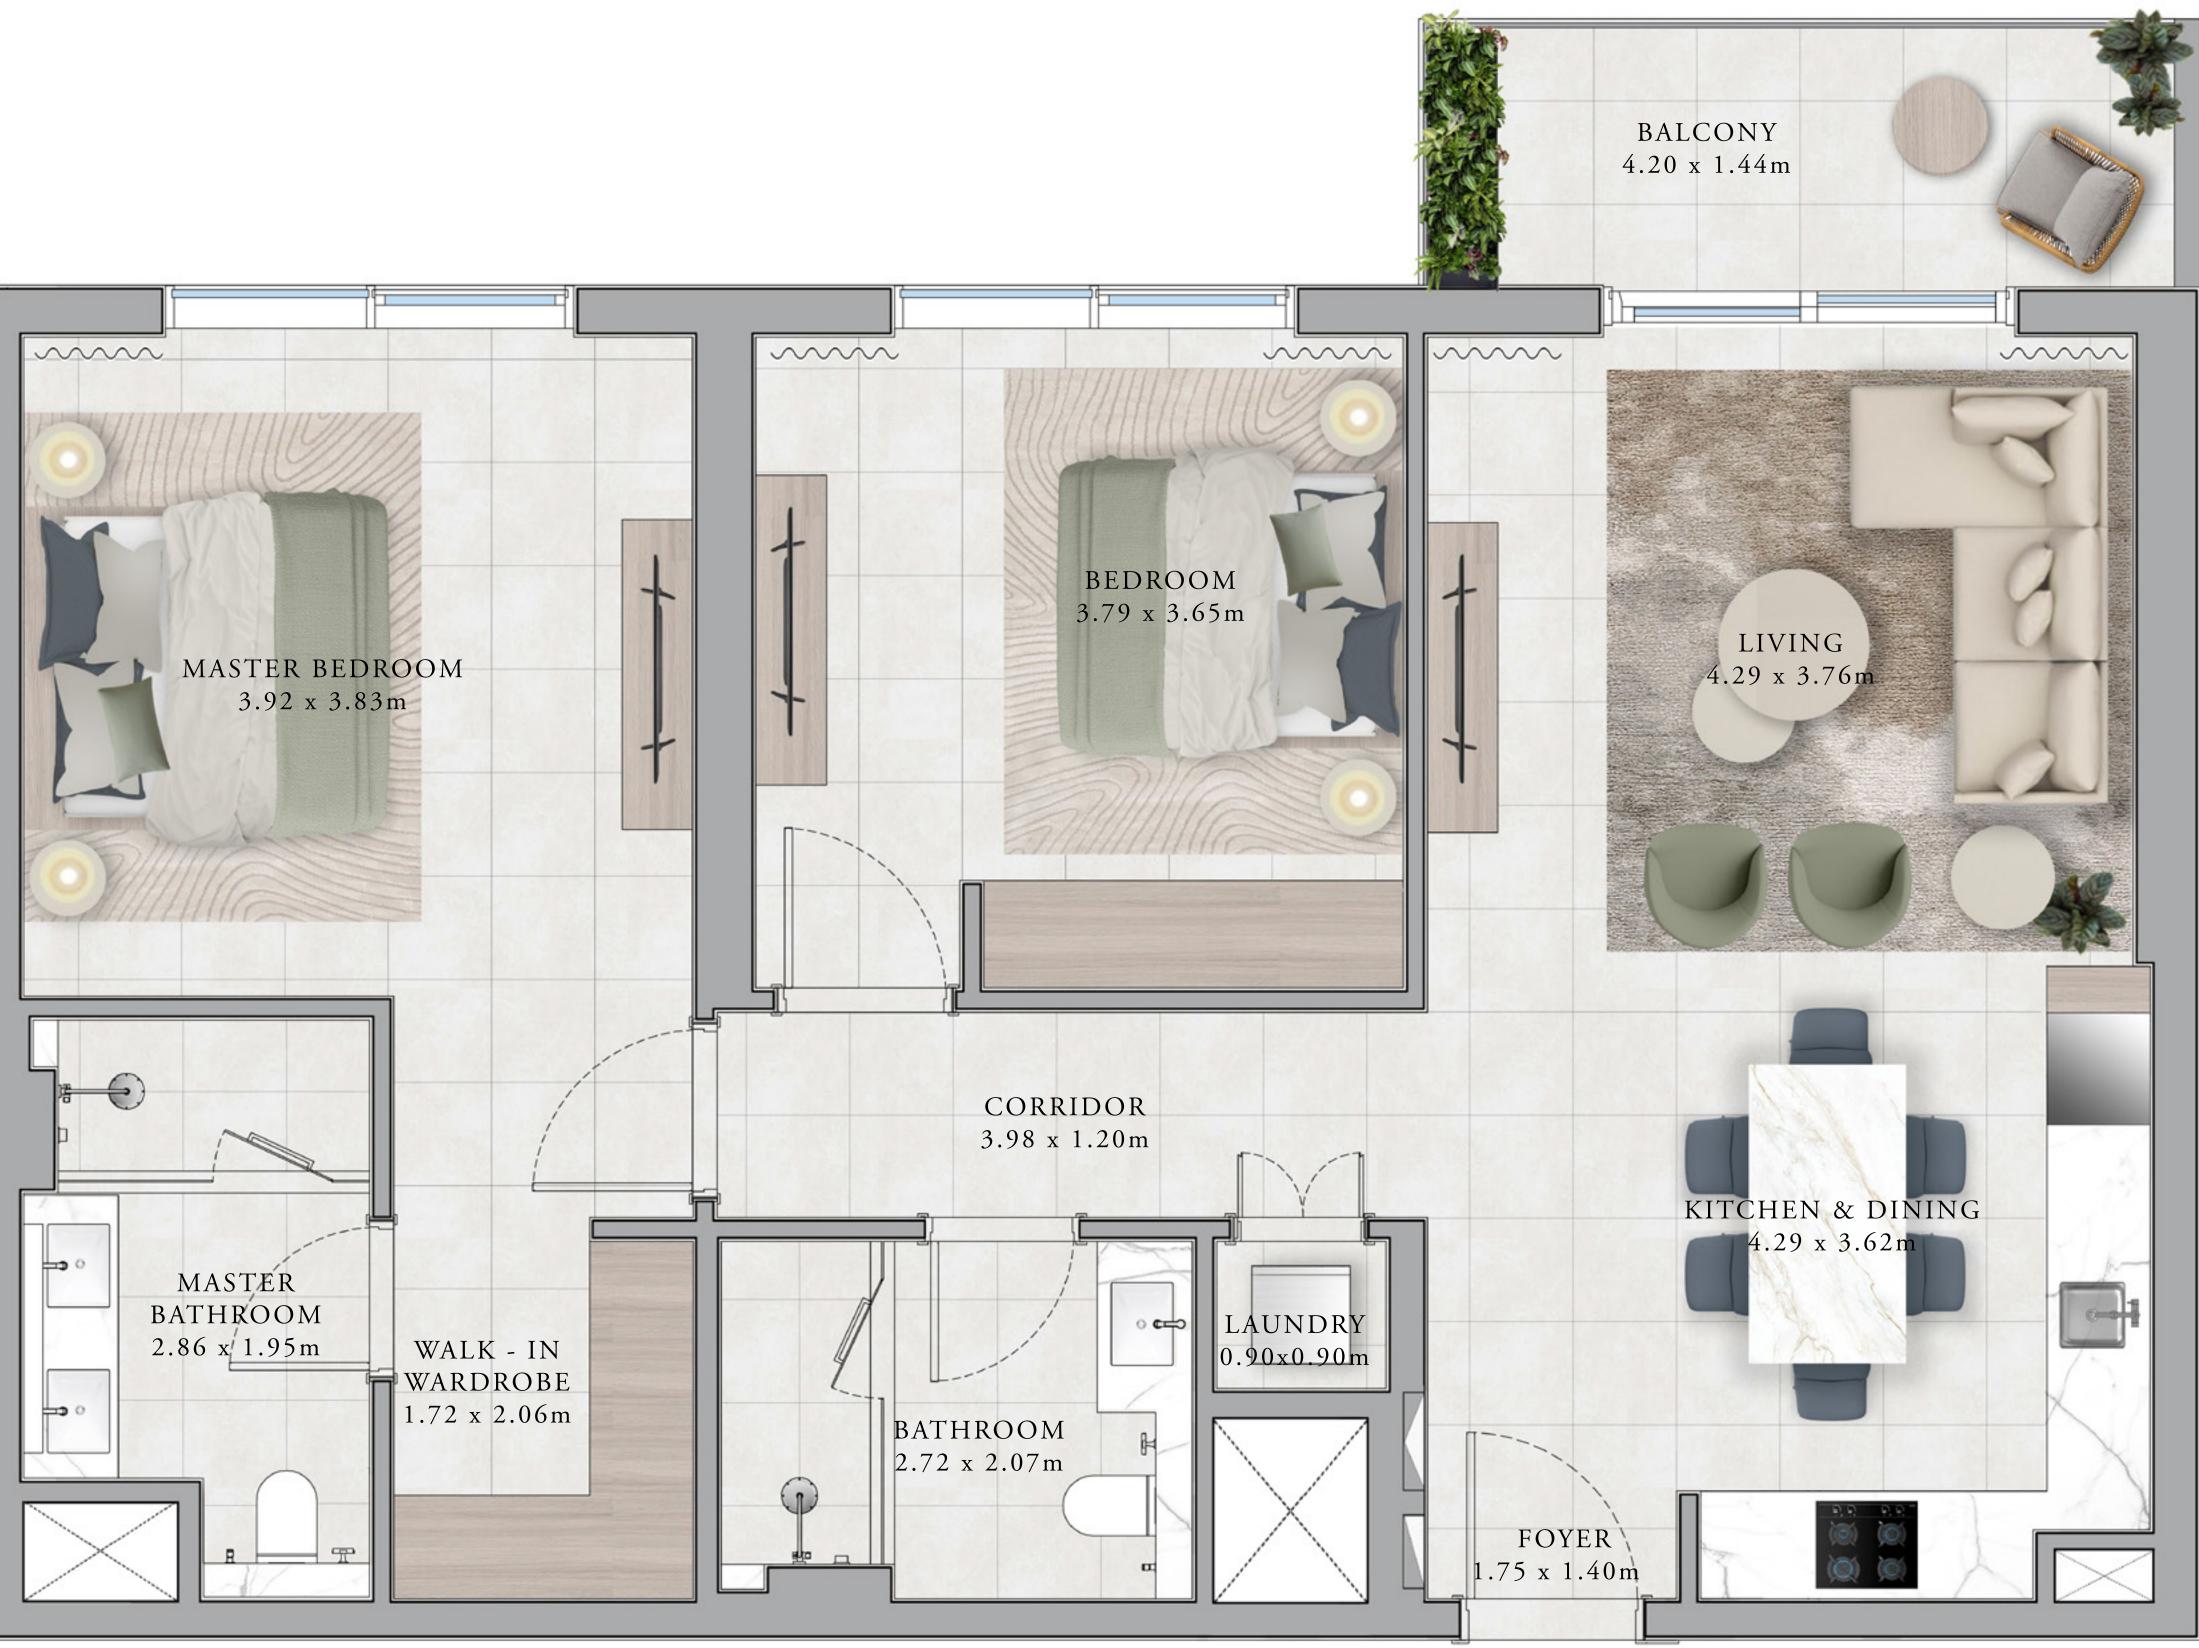

### BUILDING A 1 BEDROOM TYPE 1A

UNITS

A207, A307, A407, A507, A607, A707, A807, A907, A1007, A1107, A1207, A1307, A1407, A1507, A1607, A1707, A1807, A1907, A2007

SUITE AREA 707.83 SQ.FT.

BALCONY AREA 59.52 SQ.FT.

TOTAL AREA 767.36 SQ.FT.

A208, A308, A408, A508, A608, A708, A808, A908, A1008, A1108, A1208, A1308, A1408, A1508, A1608, A1708, A1808, A1908, A2008

SUITE AREA 700.73 SQ.FT.

62.11 SQ.FT. BALCONY AREA

762.84 SQ.FT. TOTAL AREA

KEY SECTION

KEY PLANS

LEVEL 2 TO 20

FLOOR PLAN 1. All dimensions are in imperial and metric, and measured from finish to finish excluding construction tolerances. 2. All materials, dimensions, and drawings are approximate only. 3. Information is subject to change without notice, at developer's absolute discretion. 4. Actual area may vary from the stated area. 5. Drawings not to scale. 6. All images used are for illustrative purposes only and do not represent the actual size, features, specifications, fittings, and furnishings. 7. The developer reserves the right to make revisions / alterations, at it's absolute discretion, without any liability whatsoever.

65.76 SQ.M.

5.53 SQ.M.

71.29 SQ.M.

65.10 SQ.M.

5.77 SQ.M.

70.87 SQ.M.