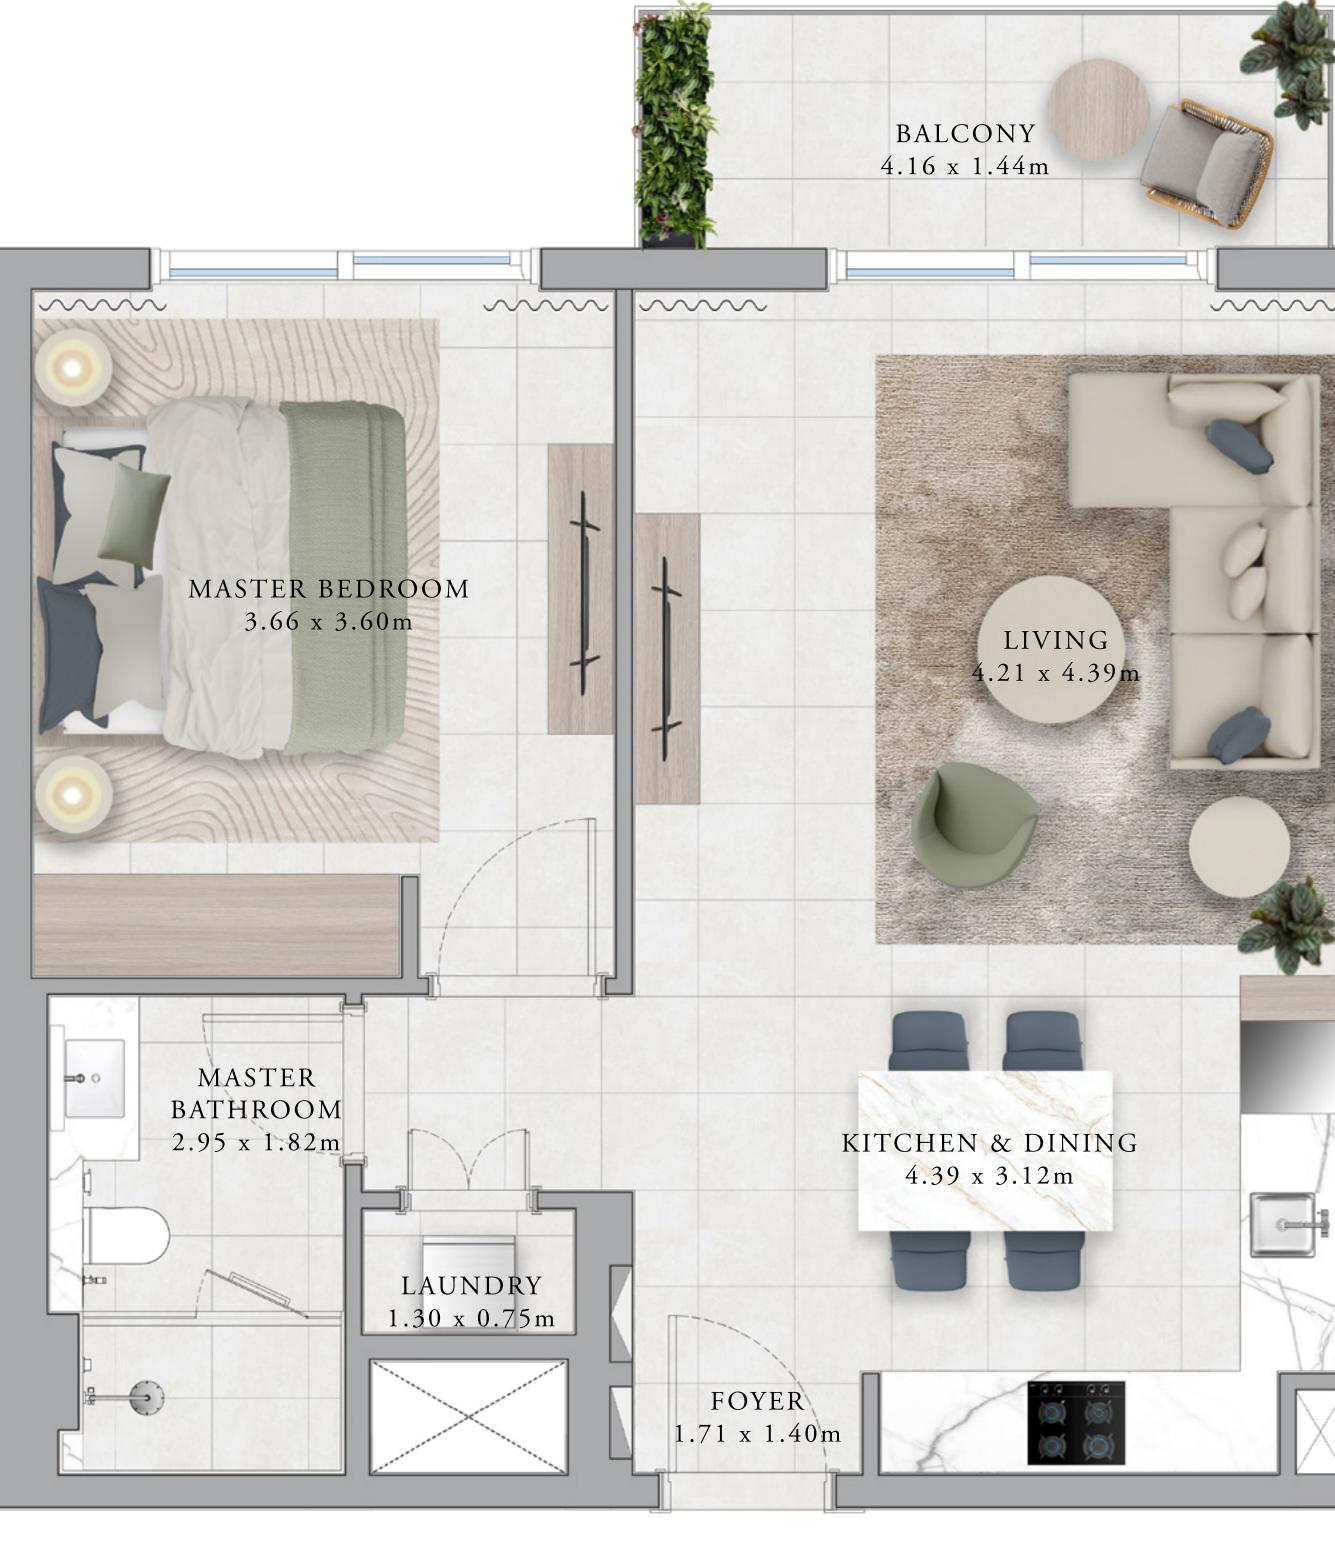

## BUILDING B 1 BEDROOM TYPE 4A

UNITS

BP01, B101, B201, B301, B401, B501, B601, B701, B801, B901, B1001, B1101, B1201, B1301, B1401, B1501, B1601, B1701

| SUITE AREA   | 653.91 - 657.03 SQ.FT  |
|--------------|------------------------|
| BALCONY AREA | 71.36 - 72.98 SQ.FT.   |
| TOTAL AREA   | 726.89 - 728.39 SQ.FT. |

KEY SECTION

\_\_\_\_\_

KEY PLANS

7 6 5 4 3 2

| $\geq$     |
|------------|
| $\bigcirc$ |
| PODIUM     |

FLOOR PLAN 1. All dimensions are in imperial and metric, and measured from finish to finish to finish to finish excluding construction tolerances. 2. All materials, dimensions, and drawings are approximate only. 3. Information is subject to change without notice, at developer's absolute discretion. 4. Actual area may vary from the stated area. 5. Drawings not to scale. 6. All images used are for illustrative purposes only and do not represent the actual size, features, specifications, fittings, and furnishings. 7. The developer reserves the right to make revisions / alterations, at it's absolute discretion, without any liability whatsoever.