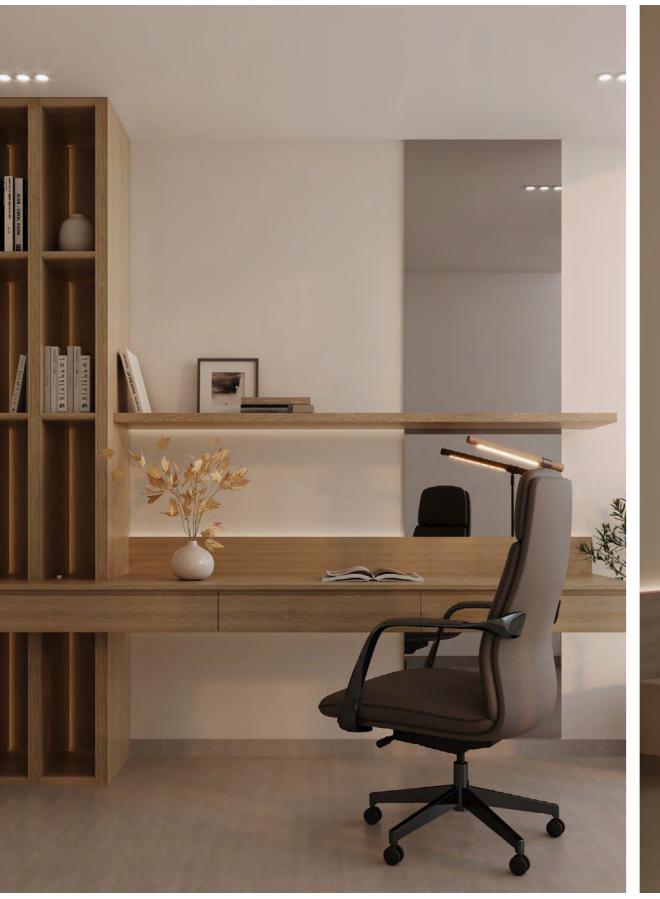

# BINGHATTI HAVEN Delve deeper into the design philosophy behind Haven, where every element is carefully considered to create a harmonious way of life. Discover residences crafted with exquisite materials, from the cool touch of marble to the warmth of natural wood, each a testament to Binghatti's pursuit of perfection.

# Undisputed in Materiality and Comfort

Step into residences that redefine urban stride. Expansive windows frame breathtaking views of Dubai Sports City and beyond, while masterfully curated interiors, featuring the finest materials and finishes, create a haven for the senses. Every detail is designed to restore and renew.

- 1. Wood Veneer
- 2. Fluted Travertine
- 3. Feature Wall
- 4. Walls Porcelein Tiles
- 5. Floor Porcelein Tiles
- 6. Champaign Metal
- 7. Mirror